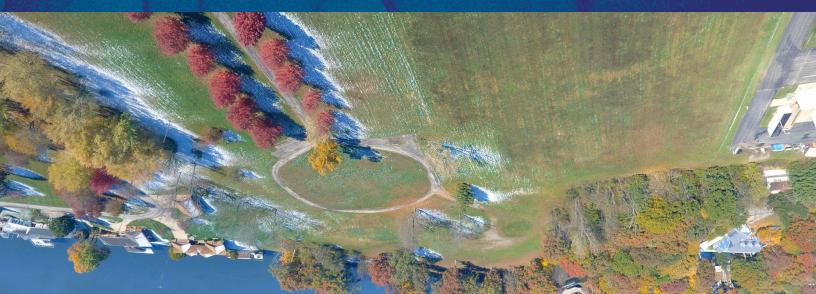

Property Location: 5271 Norway Rd., Monticello, IN 47960

- 14.803+ acres with 690+ feet frontage on beautiful Lake Shafer, Monticello, IN
- This property offers endless opportunities: Estate home with guest house or development possibilities

## Frontage

Lake Shafer (per survey) 1129.84 ft. Norway Rd. (per survey) 649.91 ft.