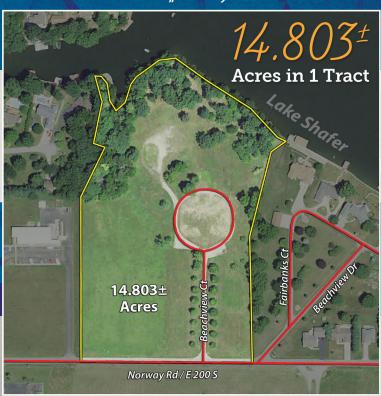

Property Location: 5271 Norway Rd., Monticello, IN 47960

- 14.803+ acres with 690+ feet frontage on beautiful Lake Shafer, Monticello, IN
- This property offers endless opportunities: Estate home with guest house or development possibilities

| Property Information |                                                   |  |
|----------------------|---------------------------------------------------|--|
| Size                 | 14.803 <u>+</u> acres                             |  |
| Vacant Land          | Yes                                               |  |
| Property Class       | 499-commercial;<br>other commercial;<br>structure |  |
| Zoning               | L-1 residential                                   |  |

## Frontage

Lake Shafer (per survey) 1129.84 ft. Norway Rd. (per survey) 649.91 ft.