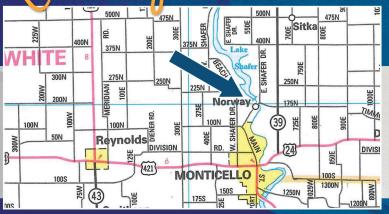

Property Location: 5271 Norway Rd., Monticello, IN 47960

- 14.803+ acres with 690+ feet frontage on beautiful Lake Shafer, Monticello, IN
- This property offers endless opportunities: Estate home with guest house or development possibilities