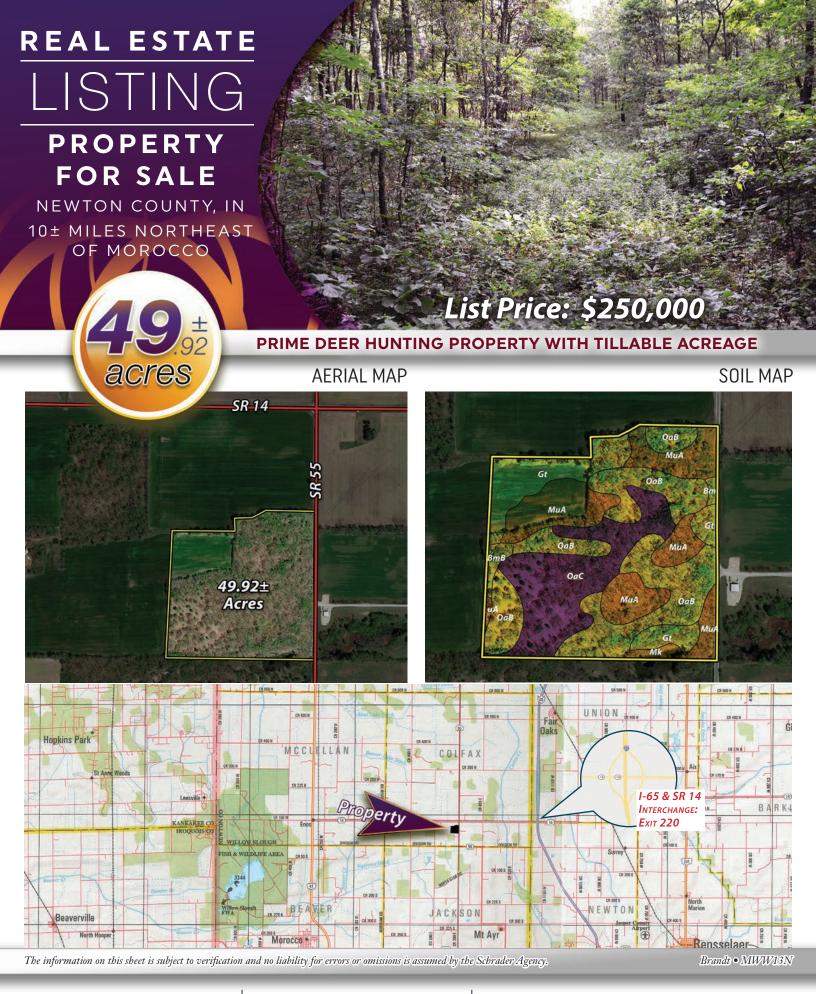

## List Price: \$250,000

PRIME DEER HUNTING PROPERTY WITH TILLABLE ACREAGE

Type of Property: Prime Deer Hunt-

This is a prime deer hunting property, with turkeys as well,

and has tillable acreage which can provide income. There

ing/Recreational – Potential Building Sites – Tillable Land Total Acres: 49.92± Tillable Acres: 6.76± Wooded Acres: 42± Location: Pt. Sec. 33, T30N, R8W Township: Colfax County: Newton State: Indiana Price: \$250,000 Address: Vacant land on State Road 55, Fair Oaks, IN 47943 Elec. Source: Newton County REMC Zoning: Agricultural

#### **DIRECTIONS:**

From Enos (north of Morocco) at the intersection of U.S. 41 and State Road 14, go east on St. Rd. 14 for 6 miles to State Road 55. Go south on St. Rd. 55 for ¼ mile to the property on west side of the road. OR FROM Interstate 65 at the I-65 and State Road 14 interchange (Exit 220), go west on St. Rd. 14 for 3 ¼ miles to St. Rd. 55. Go south on St. Rd. 55 for ¼ mile to the property on west side of the road.