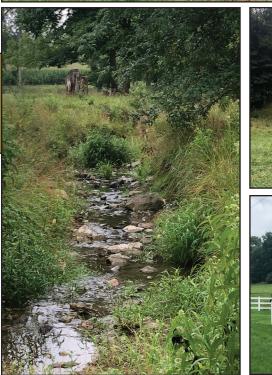

To Be Surveyed

- Secluded setting with impressive views
- Productive Tillable land with improved waterways
- Superb Hunting Land overlooking the Whitewater River Valley
- Perimeter fence around 95% of the Property, Quality Pasture
- Campsite with 2008 Travel Trailer with permanent roof structure covering it
- Established gravel lane to the middle of the property
- Farmed as (2) fields. *Field A: 61.78 FSA Tillable Acres. Field B: 35.73 FSA Tillable Acres*
- Great Recreational Property with continued Crop Income