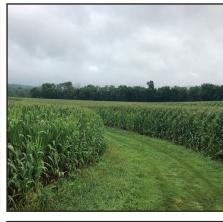

# **150**<sup>±</sup>TOTAL ACRES **97**<sup>±</sup>CROPLAND ACRES

- Impressive Mixed use Farm
- HUNTER'S PARADISE
- Located 7 miles Northwest of Liberty, IN
- Located just north of 4349 N. Yankeetown Rd. Brownsville, IN
- Property in excellent condition. A must see!

To Be Surveyed

- Secluded setting with impressive views
- Productive Tillable land with improved waterways
- Superb Hunting Land overlooking the Whitewater River Valley
- Perimeter fence around 95% of the Property, Quality Pasture
- Campsite with 2008 Travel Trailer with permanent roof structure covering it
- Established gravel lane to the middle of the property
- Farmed as (2) fields. *Field A: 61.78 FSA Tillable Acres. Field B: 35.73 FSA Tillable Acres*
- Great Recreational Property with continued Crop Income