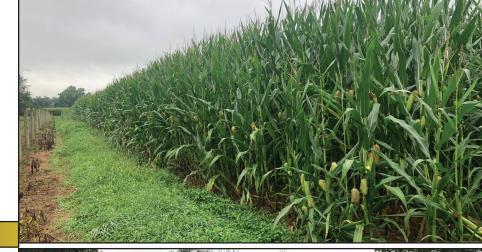

To Be Surveyed

- Secluded setting with impressive views
- Productive Tillable land with improved waterways
- Superb Hunting Land overlooking the Whitewater River Valley
- Perimeter fence around 95% of the Property, Quality Pasture
- Campsite with 2008 Travel Trailer with permanent roof structure covering it
- Established gravel lane to the middle of the property
- Farmed as (2) fields. *Field A: 61.78 FSA Tillable Acres. Field B: 35.73 FSA Tillable Acres*
- Great Recreational Property with continued Crop Income