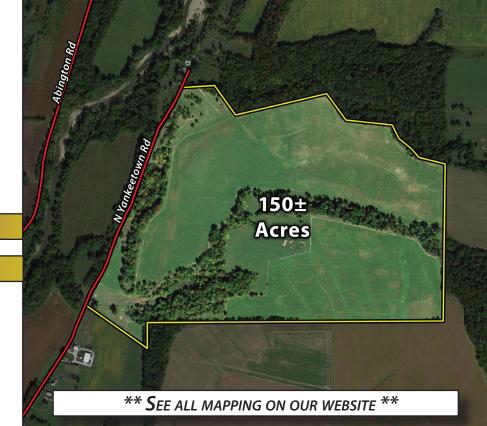

# **150**<sup>±</sup>TOTAL ACRES **97**<sup>±</sup>CROPLAND ACRES

- Impressive Mixed use Farm
- HUNTER'S PARADISE
- Located 7 miles Northwest of Liberty, IN
- Located just north of 4349 N. Yankeetown Rd. Brownsville, IN
- Property in excellent condition. A must see!

To Be Surveyed

- Secluded setting with impressive views
- Productive Tillable land with improved waterways
- Superb Hunting Land overlooking the Whitewater River Valley
- Perimeter fence around 95% of the Property, Quality Pasture
- Campsite with 2008 Travel Trailer with permanent roof structure covering it
- Established gravel lane to the middle of the property
- Farmed as (2) fields. *Field A: 61.78 FSA Tillable Acres. Field B: 35.73 FSA Tillable Acres*
- Great Recreational Property with continued Crop Income

### **150**<sup>±</sup>TOTAL ACRES **97**<sup>±</sup>CROPLAND

- Impressive Mixed use Farm
- HUNTER'S PARADISE
- Located 7 miles Northwest of Liberty, IN
- Located just north of 4349 N. Yankeetown Rd. Brownsville, IN
- Property in excellent condition.
  A must see!