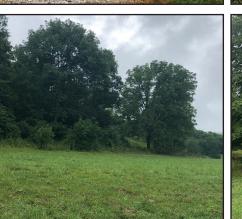

# **150**<sup>±</sup>TOTAL ACRES **97**<sup>±</sup>CROPLAND ACRES

- Impressive Mixed use Farm
- HUNTER'S PARADISE
- Located 7 miles Northwest of Liberty, IN
- Located just north of 4349 N. Yankeetown Rd. Brownsville, IN
- Property in excellent condition. A must see!

To Be Surveyed

- Secluded setting with impressive views
- Productive Tillable land with improved waterways
- Superb Hunting Land overlooking the Whitewater River Valley
- Perimeter fence around 95% of the Property, Quality Pasture
- Campsite with 2008 Travel Trailer with permanent roof structure covering it
- Established gravel lane to the middle of the property
- Farmed as (2) fields. *Field A: 61.78 FSA Tillable Acres. Field B: 35.73 FSA Tillable Acres*
- Great Recreational Property with continued Crop Income