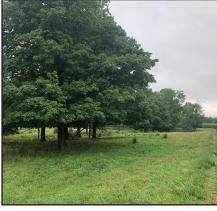

# **150**<sup>±</sup>TOTAL ACRES **97**<sup>±</sup>CROPLAND ACRES

- Impressive Mixed use Farm
- HUNTER'S PARADISE
- Located 7 miles Northwest of Liberty, IN
- Located just north of 4349 N. Yankeetown Rd. Brownsville, IN
- Property in excellent condition. A must see!

To Be Surveyed

- Secluded setting with impressive views
- Productive Tillable land with improved waterways
- Superb Hunting Land overlooking the Whitewater River Valley
- Perimeter fence around 95% of the Property, Quality Pasture
- Campsite with 2008 Travel Trailer with permanent roof structure covering it
- Established gravel lane to the middle of the property
- Farmed as (2) fields. *Field A: 61.78 FSA Tillable Acres. Field B: 35.73 FSA Tillable Acres*
- Great Recreational Property with continued Crop Income