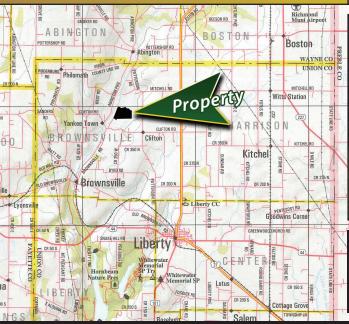

Tillable Acres. Field B: 35.73 FSA Tillable Acres*
- Great Recreational Property with continued Crop Income











#### Listing Agent: Andy Walther 765-969-0401 • andy@schraderauction.com

Real Estate and Auction Company, Inc.

800.451.2709 schraderauction.com/listings THE INFORMATION ON THIS SHEET IS SUBJECT TO VERIFICATION AND NO LIABILITY FOR ERRORS OR OMISSIONS IS ASSUMED BY THE SCHRADER AGENCY.

COFFMAN - AW30U



#### REAL ESTATE FOR SALE UNION COUNTY, IN BROWNSVILLE TWP.

### **150**<sup>±</sup>TOTAL ACRES **97**<sup>±</sup>CROPLAND

- Impressive Mixed use Farm
- HUNTER'S PARADISE
- Located 7 miles Northwest of Liberty, IN
- Located just north of 4349 N. Yankeetown Rd. Brownsville, IN
- Property in excellent condition.
  A must see!

## PRICE: **\$5,500/ACRE**

To Be Surveyed













Listing Agent: Andy Walther 765-969-0401 • andy@schraderauction.com



800.451.2709 schraderauction.com/listings THE INFORMATION ON THIS SHEET IS SUBJECT TO VERIFICATION AND NO LIABILITY FOR ERRORS OR OMISSIONS IS ASSUMED BY THE SCHRADER AGENCY.

COFFMAN - AW30U