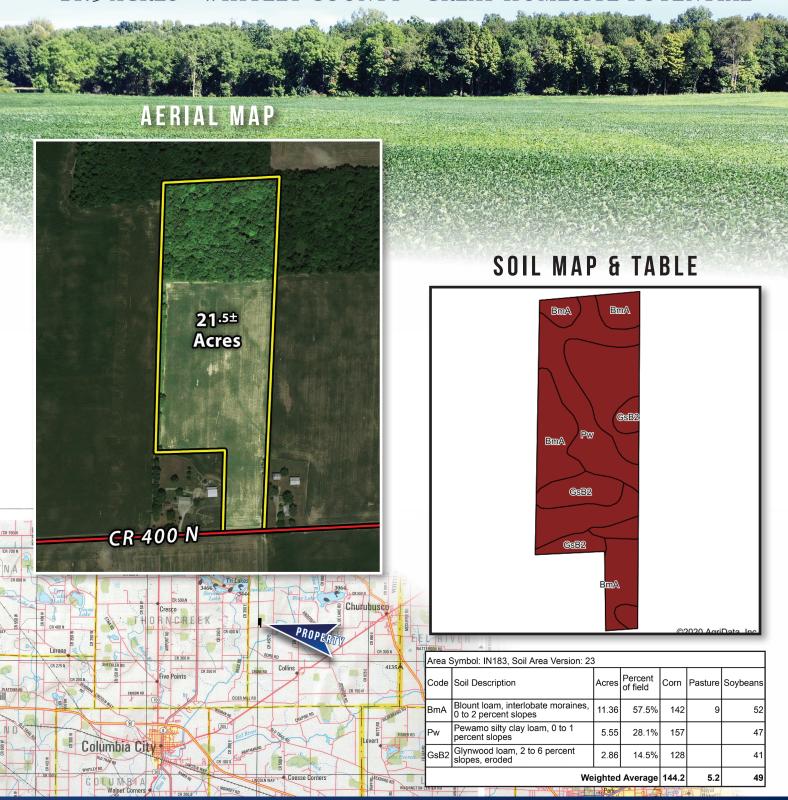

## Property Details:

- Address: 4021 E 400 Tillable Acres: 15± N, Columbia City, IN • Wooded Acres: 6.5± 46725
- Total Acres: 21.5±

- County: Whitley
- Zoning: Agriculture

## LAND

for

SALE

21.5 ACRES - WHITLEY COUNTY - GREAT HOMESITE POTENTIAL

The information on this sheet is subject to verification and no liability for errors or omissions is assumed by the Schrader Agency.