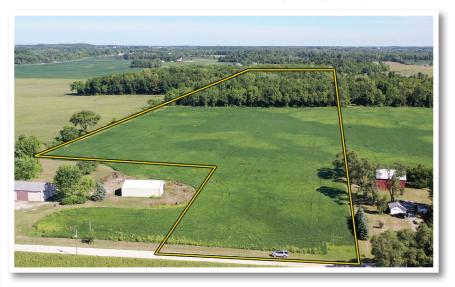

## Property Details:

- Address: 4021 E 400 Tillable Acres: 15± N, Columbia City, IN • Wooded Acres: 6.5± 46725
- Total Acres: 21.5±

- County: Whitley
- Zoning: Agriculture

## LAND

for

SALE

21.5 ACRES - WHITLEY COUNTY - GREAT HOMESITE POTENTIAL

The information on this sheet is subject to verification and no liability for errors or omissions is assumed by the Schrader Agency.