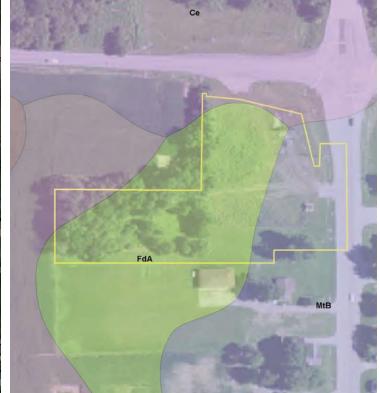

he intersection of State Road 26 and State Road 29 in NE Clinton County. Easements: Billboard Easement Taxes: \$586.74 Annually Possession: At Closing Zoning: Commercial Vacant Land #400 Directions: On the SW corner of State Road 26 and State Road 29 in northern Clinton County. Electric Source: Duke Energy

The information on this sheet is subject to verification and no liability for errors or omissions is assumed by the Schrader Agency.

Derhammer • TF35C



800.451.2709 schraderauction.com/listings Listing Agents: TODD FREEMAN 765-414-1863 todd@schraderauction.com



CLINTON COUNTY, IN • 2.97± ACRES **COMMERCIAL LOT • WARREN TOWNSHIP** 

On the SW corner of State Road 26 and State Road 29 in northern Clinton County. West of Russiaville & East of Rossville

## **AERIAL MAP**



SOIL MAP



## LOCATION MAP



Ilbo information on this sheet is subject to verification and no liability for errors or omissions is assumed by the Schrader Agency.

Derhammer • TF35C



800.451.2709 schraderauction.com/listings Listing Agents: TODD FREEMAN 765-414-1863 todd@schraderauction.com