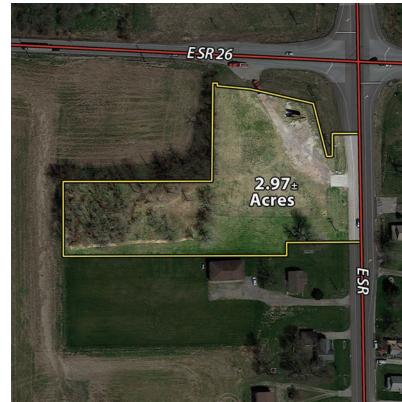

## **AERIAL MAP**

SOIL MAP

**PROPERTY DETAILS:** 

Total Acres: 2.97± Acres

Price (reduced): \$40,000

Location: West of Russiaville and East of Rossville at the intersection of State Road 26 and State Road 29 in NE Clinton County. Easements: Billboard Easement Taxes: \$586.74 Annually Possession: At Closing Zoning: Commercial Vacant Land #400 Directions: On the SW corner of State Road 26 and State Road 29 in northern Clinton County. Electric Source: Duke Energy