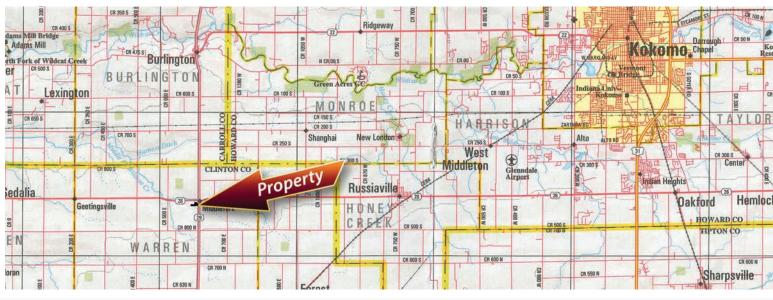

## LOCATION MAP

Ilbo information on this sheet is subject to verification and no liability for errors or omissions is assumed by the Schrader Agency.

Derhammer • TF35C

800.451.2709 schraderauction.com/listings Listing Agents: TODD FREEMAN 765-414-1863 todd@schraderauction.com

**PROPERTY DETAILS:** 

Total Acres: 2.97± Acres

Price (reduced): \$40,000

Location: West of Russiaville and East of Rossville at the intersection of State Road 26 and State Road 29 in NE Clinton County. Easements: Billboard Easement Taxes: \$586.74 Annually Possession: At Closing Zoning: Commercial Vacant Land #400 Directions: On the SW corner of State Road 26 and State Road 29 in northern Clinton County. Electric Source: Duke Energy