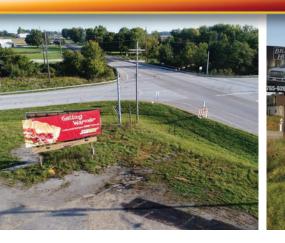

## PROPERTY FOR SALE

CLINTON COUNTY, IN • 2.97± ACRES COMMERCIAL LOT • WARREN TOWNSHIP

On the SW corner of State Road 26 and State Road 29 in northern Clinton County. West of Russiaville & East of Rossville

**PROPERTY DETAILS:** 

Total Acres: 2.97± Acres

Price (reduced): \$40,000

Location: West of Russiaville and East of Rossville at the intersection of State Road 26 and State Road 29 in NE Clinton County. Easements: Billboard Easement Taxes: \$586.74 Annually Possession: At Closing Zoning: Commercial Vacant Land #400 Directions: On the SW corner of State Road 26 and State Road 29 in northern Clinton County. Electric Source: Duke Energy