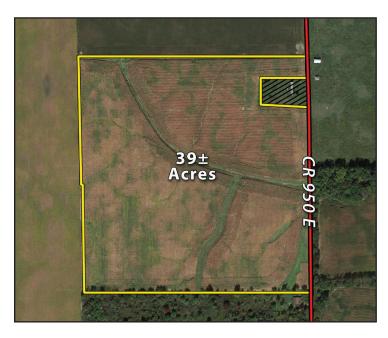

REAL ESTATE

GREAT LOCATION: BETWEEN
LOSANTVILLE AND MOORELAND IN
HENRY COUNTY, INDIANA

PRICE: \$243,750 \$6,250/ACRE

TOTAL ACRES
39± ACRES

- QUIET RURAL LOCATION NEAR WAYNE COUNTY LINE
- ALL CROPLAND
- ESTABLISHED WATERWAY
- Good Ease of Operation
- GOOD FRONTAGE ON CO. Rd. 950E
- Estimated Taxes: \$904/year in 2020
- Soil Index 136 Bu.

## **LOCATION:**

1/2 MILE WEST OF WAYNE COUNTY LINE. FROM HWY. 36 SOUTH ON CO. Rd. 900E THEN EAST ON CO. Rd. 450N THEN SOUTH ON 950E 1/2 MILE ON WEST SIDE.

The information on this sheet is subject to verification and no liability for errors or omissions is assumed by the Schrader Agency.

O & N • SS61H

TOTAL ACRES PRICE: \$243,750 39± ACRES \$6,250/ACRE

• HENTRY COUNTY, IN

East of Mooreland on CR 950 E

AND WEST OF LOSANTVILLE

AREA MAP SOIL MAP

## LOCATION MAP

The information on this sheet is subject to verification and no liability for errors or omissions is assumed by the Schrader Agency.

0 & N • SS61H