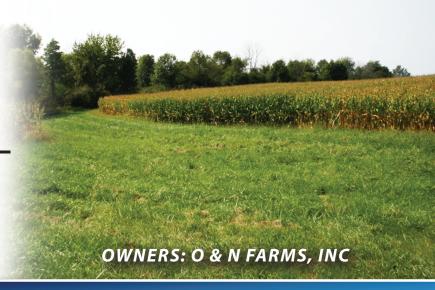

REAL ESTATE

GREAT LOCATION: BETWEEN
LOSANTVILLE AND MOORELAND IN
HENRY COUNTY, INDIANA

PRICE: \$243,750 \$6,250/ACRE

TOTAL ACRES
39± ACRES

- QUIET RURAL LOCATION NEAR WAYNE COUNTY LINE
- ALL CROPLAND
- ESTABLISHED WATERWAY
- Good Ease of Operation
- GOOD FRONTAGE ON CO. Rd. 950E
- Estimated Taxes: \$904/year in 2020
- Soil Index 136 Bu.