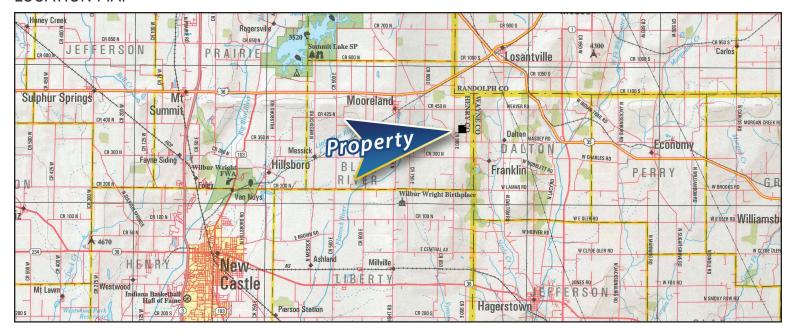

## **LOCATION:**

1/2 MILE WEST OF WAYNE COUNTY LINE. FROM HWY. 36 SOUTH ON CO. Rd. 900E THEN EAST ON CO. Rd. 450N THEN SOUTH ON 950E 1/2 MILE ON WEST SIDE.

The information on this sheet is subject to verification and no liability for errors or omissions is assumed by the Schrader Agency.

## LOCATION MAP

The information on this sheet is subject to verification and no liability for errors or omissions is assumed by the Schrader Agency.

0 & N • SS61H