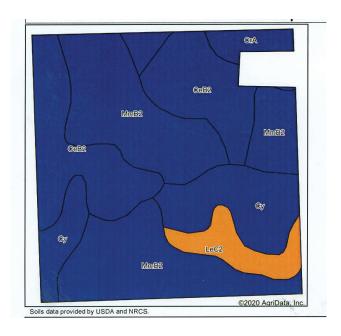

REAL ESTATE

GREAT LOCATION: BETWEEN
LOSANTVILLE AND MOORELAND IN
HENRY COUNTY, INDIANA

PRICE: \$243,750 \$6,250/ACRE

TOTAL ACRES
39± ACRES

- QUIET RURAL LOCATION NEAR WAYNE COUNTY LINE
- ALL CROPLAND
- ESTABLISHED WATERWAY
- Good Ease of Operation
- GOOD FRONTAGE ON CO. Rd. 950E
- Estimated Taxes: \$904/year in 2020
- Soil Index 136 Bu.

O & N • SS61H

TOTAL ACRES PRICE: \$243,750 39± ACRES \$6,250/ACRE

• HENTRY COUNTY, IN

East of Mooreland on CR 950 E

AND WEST OF LOSANTVILLE

AREA MAP SOIL MAP