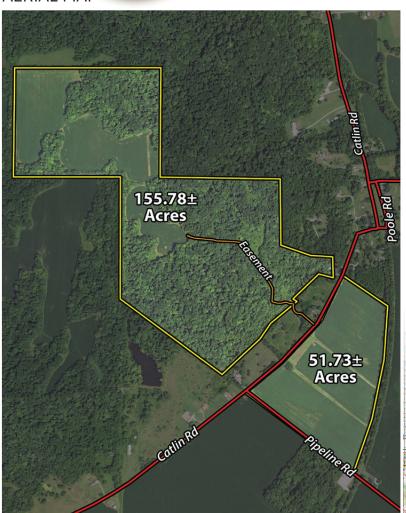

#### MAIN DETAILS:

**Type of Farm:** Parke County Tillable & Recreational Land **Total Acres:** 207.08 Tillable Acres: 91.28 **Woods:** 116.30 **Section:** 10, 14 & 15 Township: Adams, Florida & Racoon County: Parke State: Indiana **Price:** \$650,000 **Owner:** Harper Family

#### COMMENTS:

This is a great opportunity to purchase income producing tillable acres and recreational acres as well in one package. There is an easement to access the wooded/smaller tillable section on the NW side of Catlin Road. A new survey has been completed by the owners to show all property lines and precise acres, it has been posted to our website. Sales manager has a prelimary title search, FSA data, etc for review upon request. Please feel free to contact Todd with any questions.

## **EXCELLENT TILLABLE & RECREATIONAL LAND**

**AERIAL MAP** 

SOIL MAP

The information on this sheet is subject to verification and no liability for errors or omissions is assumed by the Schrader Agency.