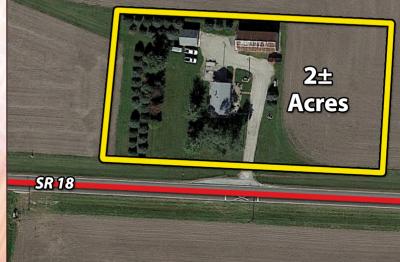

## Real Estate For Sale Beautiful Rural Home with Outbuildings

7213 W. St. Rd. 18, Fowler, Indiana 47944 • Benton County

- Beautiful Rural Home
- 1,194 Sq. Ft.
- 3-Bedroom, 1 Bathroom
- 2 Outbuildings
- 528 Sq. Ft. Detached Garage, 1,740 sq.

ft. barn

 Relaxed setting away from the city!

**Address: 7213 W. St. Rd. 18, Fowler, IN 47944 Directions: From the intersection of US 52 & SR-18 near Fowler, IN** head west on SR-18 for 7 miles. Once you cross the railroad tracts the property will be on your right.