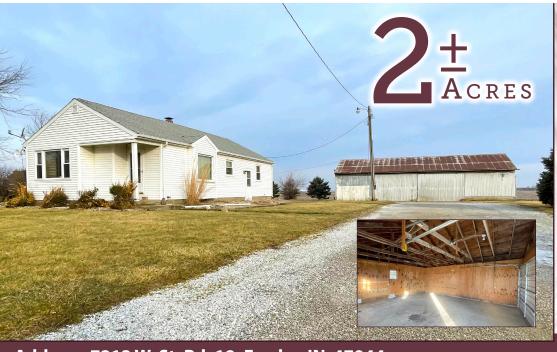

## Real Estate For Sale Beautiful Rural Home with Outbuildings

7213 W. St. Rd. 18, Fowler, Indiana 47944 • Benton County

- Beautiful Rural Home
- 1,194 Sq. Ft.
- 3-Bedroom, 1 Bathroom
- 2 Outbuildings
- 528 Sq. Ft. Detached Garage, 1,740 sq.

ft. barn

 Relaxed setting away from the city!

**Address: 7213 W. St. Rd. 18, Fowler, IN 47944 Directions: From the intersection of US 52 & SR-18 near Fowler, IN** head west on SR-18 for 7 miles. Once you cross the railroad tracts the property will be on your right.