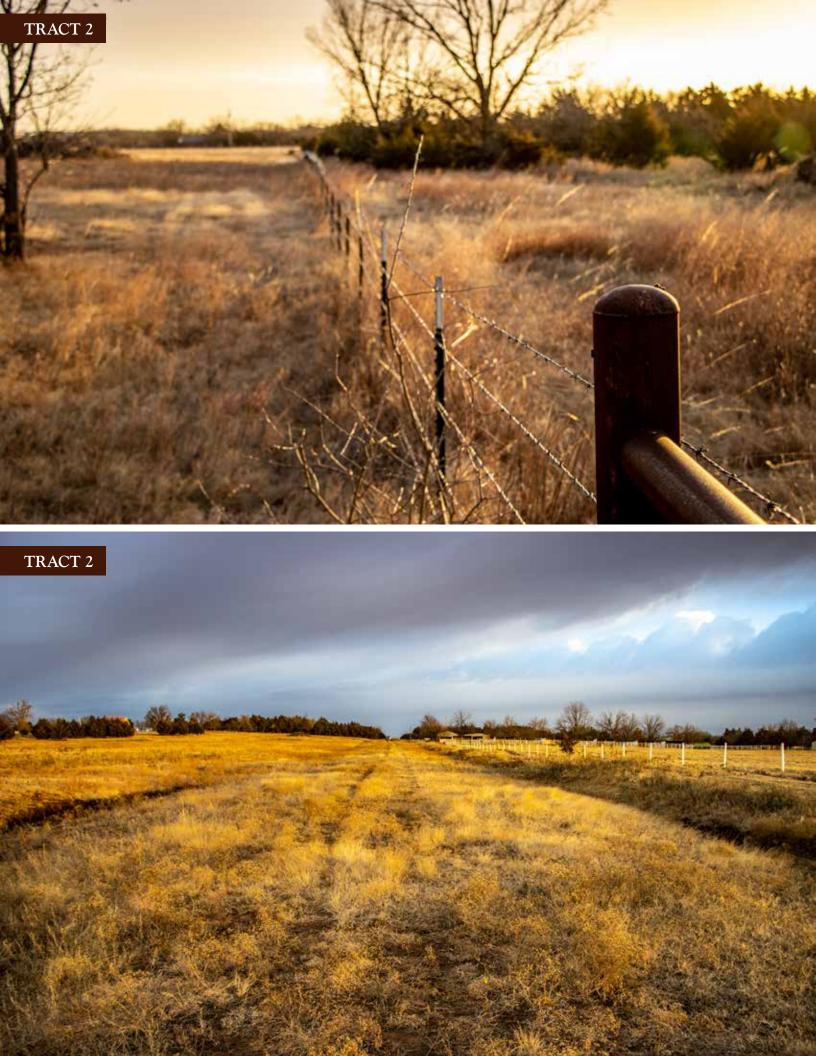

## Homesite & Development LANDAUCTION West Lakeview Road Stillwater, Oklahoma

18 Acres offered in 2 Tracts Near Lakeview & Country Club Road Excellent Potential Homesites Paved Roads City Water Available Gorgeous Hilltop Views New Perimeter Fencing