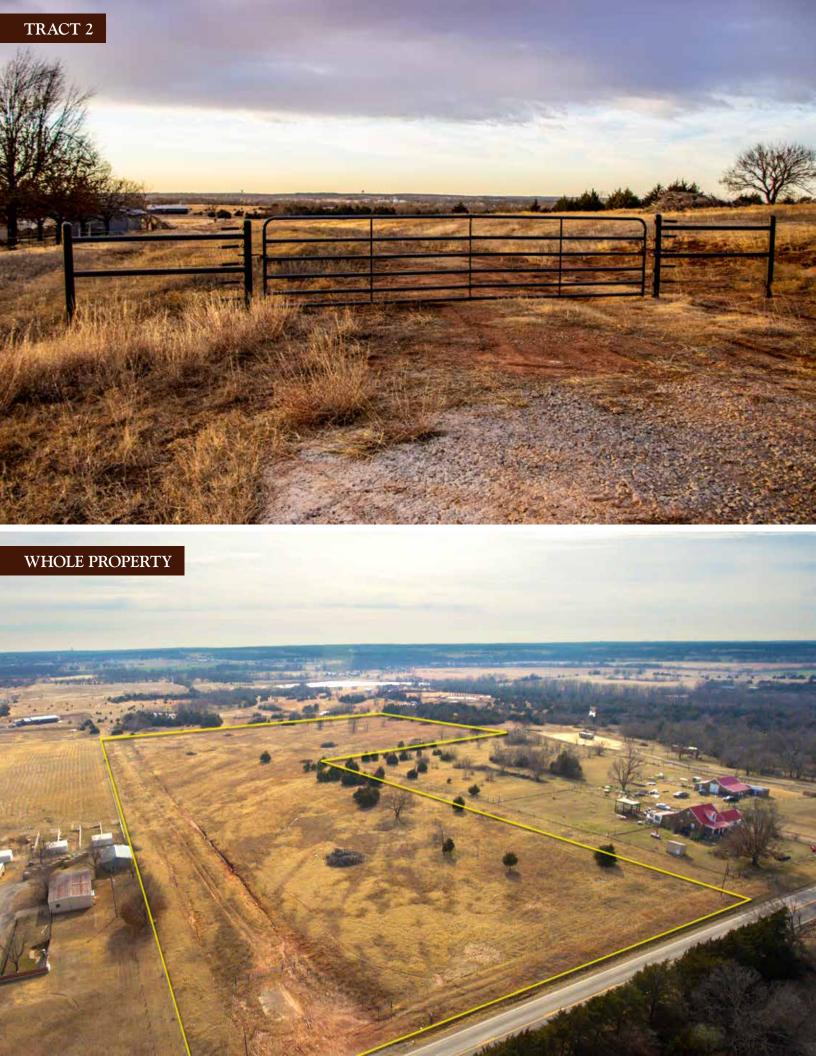

## Homesite & Development LANDAUCTION West Lakeview Road Stillwater, Oklahoma

18 Acres offered in 2 Tracts Near Lakeview & Country Club Road Excellent Potential Homesites Paved Roads City Water Available Gorgeous Hilltop Views New Perimeter Fencing