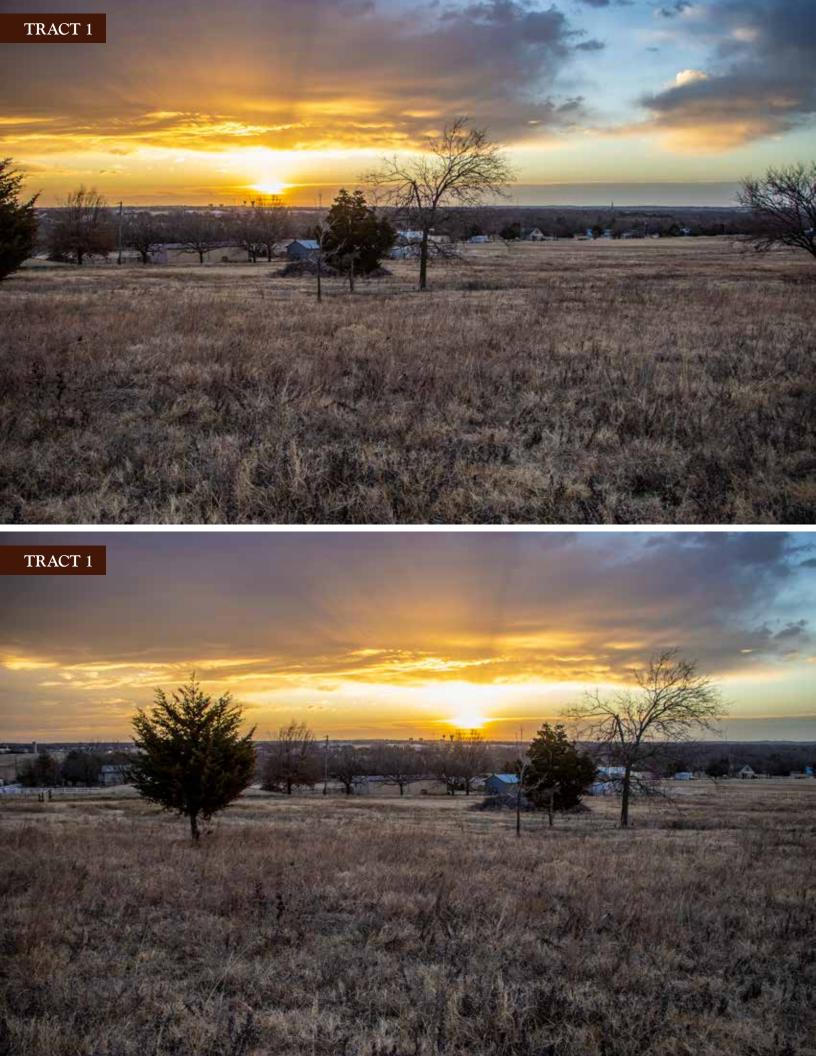

## Homesite & Development LANDAUCTION West Lakeview Road Stillwater, Oklahoma

18 Acres offered in 2 Tracts Near Lakeview & Country Club Road Excellent Potential Homesites Paved Roads City Water Available Gorgeous Hilltop Views New Perimeter Fencing