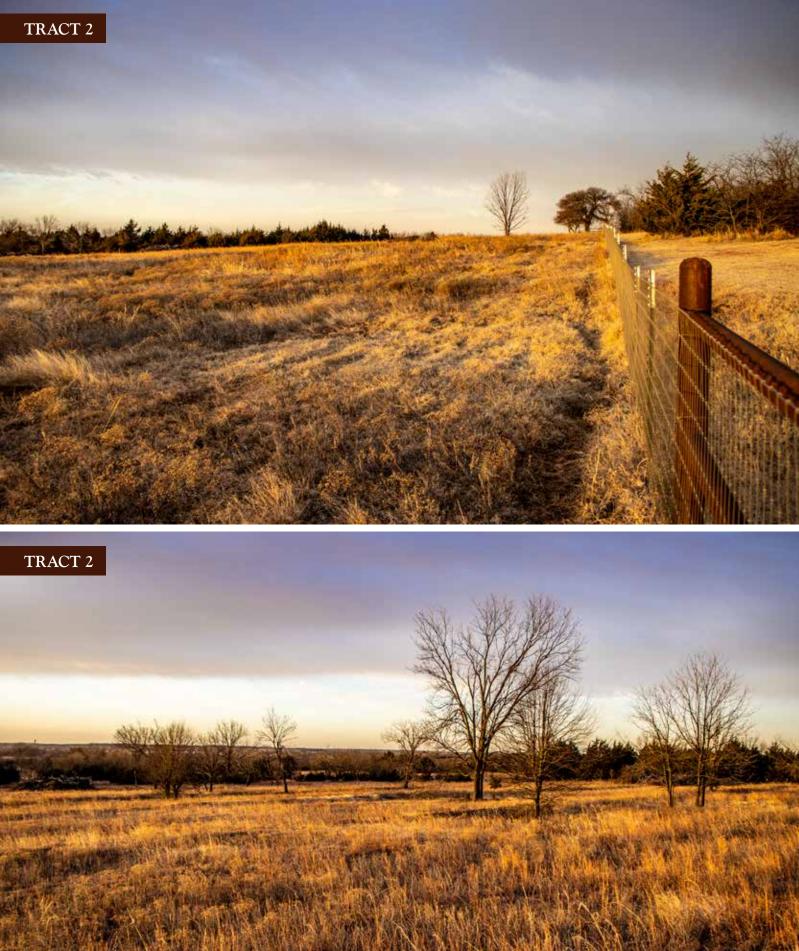

## Homesite & Development LANDAUCTION West Lakeview Road Stillwater, Oklahoma

18 Acres offered in 2 Tracts Near Lakeview & Country Club Road Excellent Potential Homesites Paved Roads City Water Available Gorgeous Hilltop Views New Perimeter Fencing