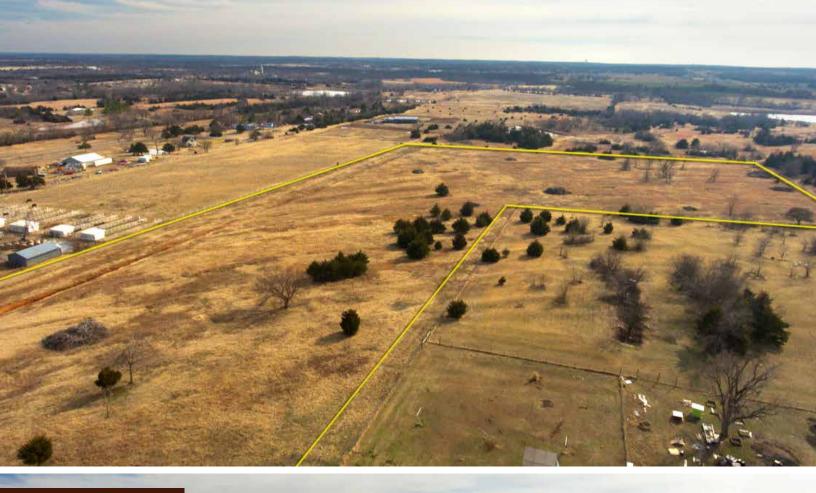

## Homesite & Development LANDAUCTION West Lakeview Road Stillwater, Oklahoma

18 Acres offered in 2 Tracts Near Lakeview & Country Club Road Excellent Potential Homesites Paved Roads City Water Available Gorgeous Hilltop Views New Perimeter Fencing