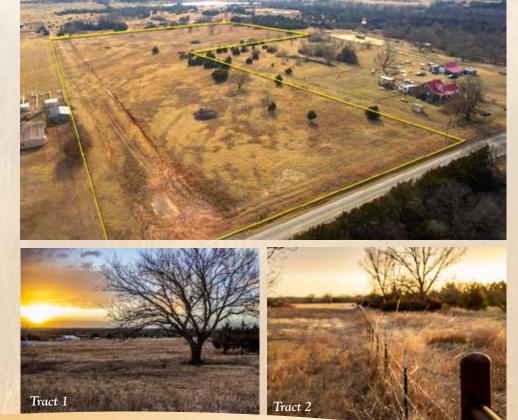

## Homesite & Development LANDAUCTION West Lakeview Road Stillwater, Oklahoma

18 Acres offered in 2 Tracts Near Lakeview & Country Club Road Excellent Potential Homesites Paved Roads City Water Available Gorgeous Hilltop Views New Perimeter Fencing

### **BOOKLET INDEX**

Real Estate Auction Registration Forms Location Map Tract Map Tract Descriptions & Auction Terms Survey Soils Map & Productivity Information Topography Map Tax Statement Property Photos