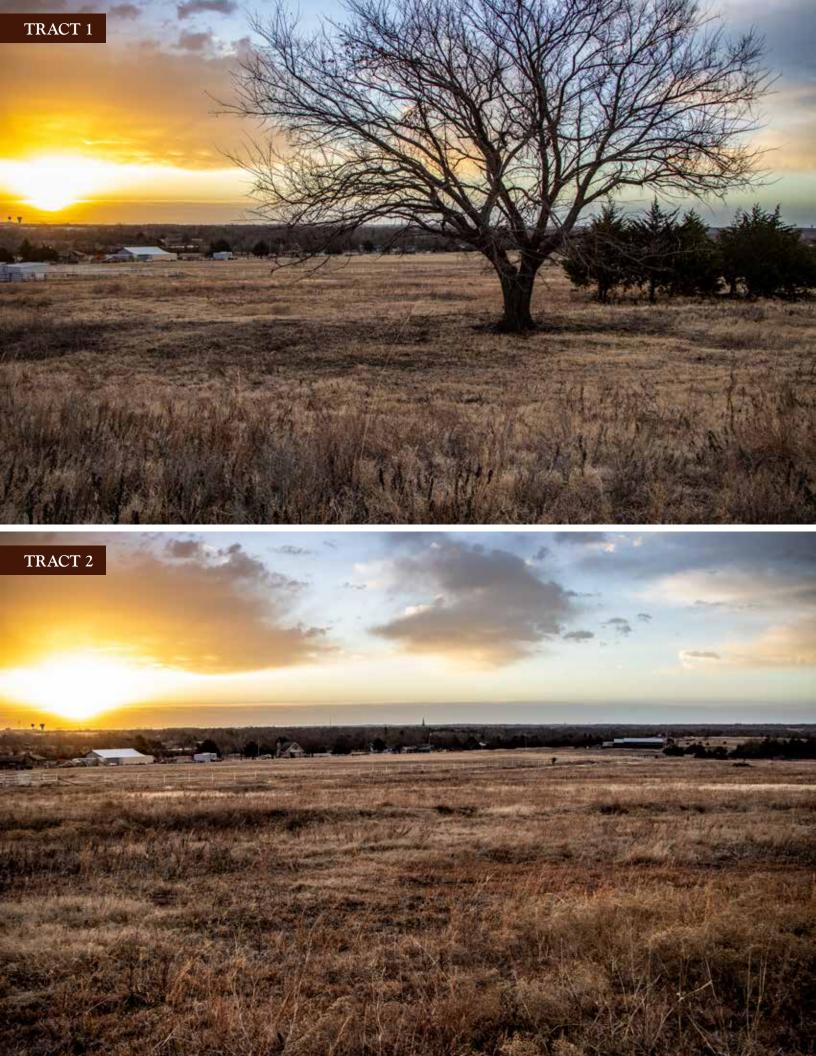

## Homesite & Development LANDAUCTION West Lakeview Road Stillwater, Oklahoma

18 Acres offered in 2 Tracts Near Lakeview & Country Club Road Excellent Potential Homesites Paved Roads City Water Available Gorgeous Hilltop Views New Perimeter Fencing