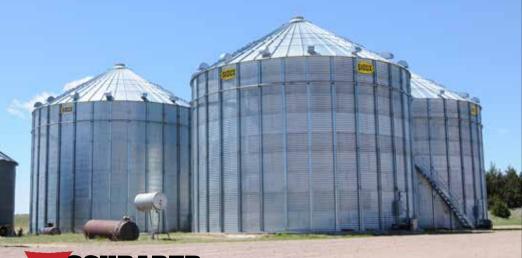

### Improvement Descriptions

**TRACT 2:** 80' x 128' Morton machinery shed. 160' x 108' shop with concrete floors and heating in half the building. (4) 50,000 bushel Sioux grain bins with air floors and 10" load outs. 6 irrigation pivots.