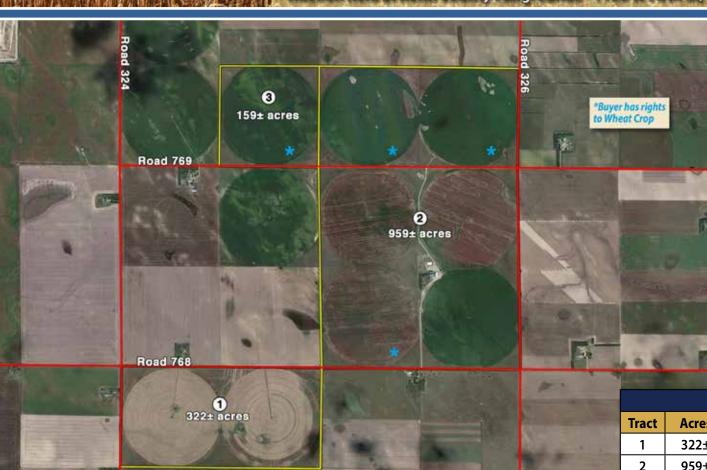

#### **DIRECTIONS TO TRACT 1-3:**

From the intersection of US 26/30 and N-61 In Ogallala, Travel South on Hwy N-61 S for 11 miles. Turn right onto CR 769. Continue on CR 769 for 2.5 miles and Tract 2 will be on the left and right.

| PERKINS COUNTY, NE |       |                                            |      |     |                              |  |  |  |  |  |
|--------------------|-------|--------------------------------------------|------|-----|------------------------------|--|--|--|--|--|
| Tract              | Acres | Acres Tillable Irrigated Pasture Improveme |      |     |                              |  |  |  |  |  |
| 1                  | 322±  | 322±                                       | 260± | n/a | 2 Irrigation Pivots          |  |  |  |  |  |
| 2                  | 959±  | 944±                                       | 780± | n/a | See Improvement Descriptions |  |  |  |  |  |
| 3                  | 159±  | 159±                                       | 130± | n/a | Irrigation Pivot             |  |  |  |  |  |

### Improvement Descriptions

**TRACT 2:** 80' x 128' Morton machinery shed. 160' x 108' shop with concrete floors and heating in half the building. (4) 50,000 bushel Sioux grain bins with air floors and 10" load outs. 6 irrigation pivots.