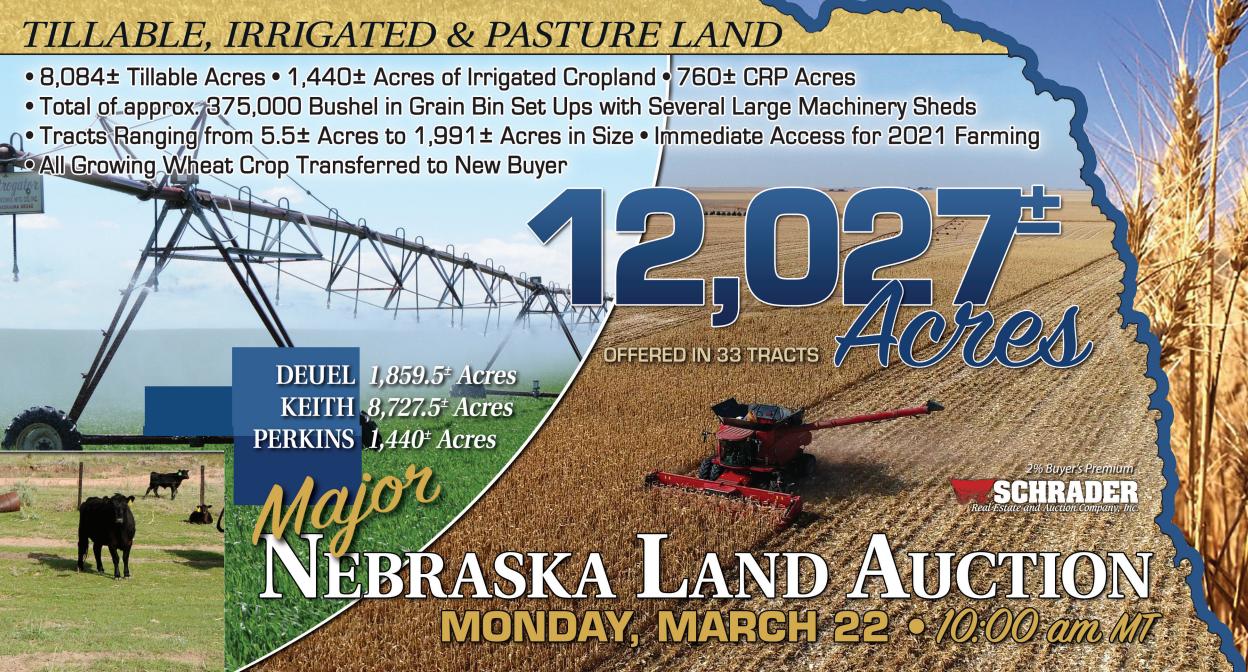

## NEBRASKA LAND AUCTION MONDAY, MARCH 22 - 10:000 am 10000

PERKINS COUNTY

Auction held at Keith County Fairgrounds - 1100 W Fifth St, Ogallala, NE 69153

## NEBRASKA LAND AUCTION MONDAY, MARCH 22 • 10:00 am MT

KEITH COUNTY

Auction held at Keith County Fairgrounds - 1100 W Fifth St, Ogallala, NE 69153

|       | KEITH COUNTY, NE |          |           |         |                              |  |  |  |  |  |  |
|-------|------------------|----------|-----------|---------|------------------------------|--|--|--|--|--|--|
| Tract | Acres            | Tillable | Irrigated | Pasture | Improvements                 |  |  |  |  |  |  |
| 4     | 453±             | 453±     | 270±      | n/a     | 2 Irrigation Pivots          |  |  |  |  |  |  |
| 5     | 217±             | 217±     | n/a       | 217±    | Great Development Potential! |  |  |  |  |  |  |
| 6     | 638±             | 638±     | n/a       | n/a     | n/a                          |  |  |  |  |  |  |
| 7     | 147.5±           | 147.5±   | n/a       | n/a     | n/a                          |  |  |  |  |  |  |
| 8     | 573±             | 573±     | n/a       | n/a     | n/a                          |  |  |  |  |  |  |
| 9     | 629.5±           | 569.5±   | n/a       | 60±     | n/a                          |  |  |  |  |  |  |
| 10    | 200±             | 200±     | n/a       | n/a     | n/a                          |  |  |  |  |  |  |
| 11    | 81.5±            | 81.5±    | n/a       | n/a     | n/a                          |  |  |  |  |  |  |
| 12    | 322.5±           | 290±     | n/a       | 32.5±   | n/a                          |  |  |  |  |  |  |
| 13    | 54±              | 54±      | n/a       | n/a     | n/a                          |  |  |  |  |  |  |
| 14    | 797±             | 19.5±    | n/a       | 743.5±  | See Improvement Descriptions |  |  |  |  |  |  |
| 15    | 275±             | 275±     | n/a       | n/a     | n/a                          |  |  |  |  |  |  |
| 16    | 293±             | 292±     | n/a       | n/a     | n/a                          |  |  |  |  |  |  |
| 17    | 410±             | n/a      | n/a       | 410±    | n/a                          |  |  |  |  |  |  |
| 18    | 98±              | 98±      | n/a       | n/a     | n/a                          |  |  |  |  |  |  |
| 19    | 645±             | n/a      | n/a       | 645±    | n/a                          |  |  |  |  |  |  |
| 20    | 96±              | 96±      | n/a       | n/a     | n/a                          |  |  |  |  |  |  |
| 21    | 1,991±           | n/a      | n/a       | 1,991±  | Corral System                |  |  |  |  |  |  |

# NEBRASKA LAND AUCTION MONDAY, MARCH 22 • 10:00 am 1000

DEUEL COUNTY

Auction held at Keith County Fairgrounds - 1100 W Fifth St, Ogallala, NE 69153

|                                            | 25         |        |          | DEHEL C   | COUNTY, NE                |                              |                                                                                                                                                                                                                                                                                                                                                                                                                                                                                                                                                                                                                                                                                                                                                                                                                                                                                                                                                                                                                                                                                                                                                                                                                                                                                                                                                                                                                                                                                                                                                                                                                                                                                                                                                                                                                                                                                                                                                                                                                                                                                                                                |
|--------------------------------------------|------------|--------|----------|-----------|---------------------------|------------------------------|--------------------------------------------------------------------------------------------------------------------------------------------------------------------------------------------------------------------------------------------------------------------------------------------------------------------------------------------------------------------------------------------------------------------------------------------------------------------------------------------------------------------------------------------------------------------------------------------------------------------------------------------------------------------------------------------------------------------------------------------------------------------------------------------------------------------------------------------------------------------------------------------------------------------------------------------------------------------------------------------------------------------------------------------------------------------------------------------------------------------------------------------------------------------------------------------------------------------------------------------------------------------------------------------------------------------------------------------------------------------------------------------------------------------------------------------------------------------------------------------------------------------------------------------------------------------------------------------------------------------------------------------------------------------------------------------------------------------------------------------------------------------------------------------------------------------------------------------------------------------------------------------------------------------------------------------------------------------------------------------------------------------------------------------------------------------------------------------------------------------------------|
|                                            | Tract      | Acres  | Tillable | Irrigated | Pasture Pasture           | Improvements                 | 1,859.5±                                                                                                                                                                                                                                                                                                                                                                                                                                                                                                                                                                                                                                                                                                                                                                                                                                                                                                                                                                                                                                                                                                                                                                                                                                                                                                                                                                                                                                                                                                                                                                                                                                                                                                                                                                                                                                                                                                                                                                                                                                                                                                                       |
| 3                                          | 25         | 161±   | 161±     | n/a       | n/a                       | n/a                          |                                                                                                                                                                                                                                                                                                                                                                                                                                                                                                                                                                                                                                                                                                                                                                                                                                                                                                                                                                                                                                                                                                                                                                                                                                                                                                                                                                                                                                                                                                                                                                                                                                                                                                                                                                                                                                                                                                                                                                                                                                                                                                                                |
| *Buyer has rights to Wheat Crop 161± acres | 26         | 160±   | 160±     | n/a       | n/a                       | n/a                          | TOTEL                                                                                                                                                                                                                                                                                                                                                                                                                                                                                                                                                                                                                                                                                                                                                                                                                                                                                                                                                                                                                                                                                                                                                                                                                                                                                                                                                                                                                                                                                                                                                                                                                                                                                                                                                                                                                                                                                                                                                                                                                                                                                                                          |
|                                            | 27         | 313.5± | 313.5±   | n/a       | n/a                       | n/a                          | ricaa                                                                                                                                                                                                                                                                                                                                                                                                                                                                                                                                                                                                                                                                                                                                                                                                                                                                                                                                                                                                                                                                                                                                                                                                                                                                                                                                                                                                                                                                                                                                                                                                                                                                                                                                                                                                                                                                                                                                                                                                                                                                                                                          |
| n n                                        | 28         | 319±   | 313±     | n/a       | n/a                       | See Improvement Descriptions | Surpose was a tree to the first the                                                                                                                                                                                                                                                                                                                                                                                                                                                                                                                                                                                                                                                                                                                                                                                                                                                                                                                                                                                                                                                                                                                                                                                                                                                                                                                                                                                                                                                                                                                                                                                                                                                                                                                                                                                                                                                                                                                                                                                                                                                                                            |
| a a                                        | 29         | 137±   | 137±     | n/a       | n/a                       | n/a                          | 2 1 1 7 W 1 1 1 W 1 2 W                                                                                                                                                                                                                                                                                                                                                                                                                                                                                                                                                                                                                                                                                                                                                                                                                                                                                                                                                                                                                                                                                                                                                                                                                                                                                                                                                                                                                                                                                                                                                                                                                                                                                                                                                                                                                                                                                                                                                                                                                                                                                                        |
| 203                                        | <b>3</b> 0 | 159±   | 159±     | n/a       | n/a                       | n/a                          | The state of the s |
|                                            | 31         | 292±   | 292±     | n/a       | n/a                       | n/a                          | STATE OF THE STATE |
|                                            | 32         | 318±   | 318±     | n/a       | n/a                       | n/a                          |                                                                                                                                                                                                                                                                                                                                                                                                                                                                                                                                                                                                                                                                                                                                                                                                                                                                                                                                                                                                                                                                                                                                                                                                                                                                                                                                                                                                                                                                                                                                                                                                                                                                                                                                                                                                                                                                                                                                                                                                                                                                                                                                |
| Road 28                                    |            |        |          |           |                           | Road 199                     |                                                                                                                                                                                                                                                                                                                                                                                                                                                                                                                                                                                                                                                                                                                                                                                                                                                                                                                                                                                                                                                                                                                                                                                                                                                                                                                                                                                                                                                                                                                                                                                                                                                                                                                                                                                                                                                                                                                                                                                                                                                                                                                                |
| 26<br>160± acres                           |            |        |          |           | <b>27</b><br>313.5± acres |                              | TRACT 27                                                                                                                                                                                                                                                                                                                                                                                                                                                                                                                                                                                                                                                                                                                                                                                                                                                                                                                                                                                                                                                                                                                                                                                                                                                                                                                                                                                                                                                                                                                                                                                                                                                                                                                                                                                                                                                                                                                                                                                                                                                                                                                       |
|                                            |            | Ros    | d 22     |           |                           |                              |                                                                                                                                                                                                                                                                                                                                                                                                                                                                                                                                                                                                                                                                                                                                                                                                                                                                                                                                                                                                                                                                                                                                                                                                                                                                                                                                                                                                                                                                                                                                                                                                                                                                                                                                                                                                                                                                                                                                                                                                                                                                                                                                |