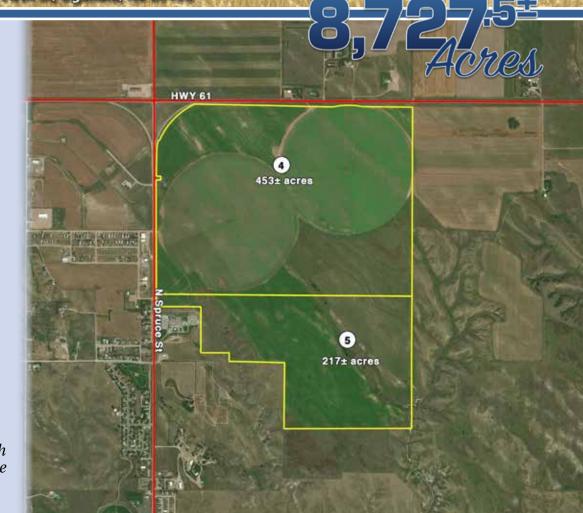

## NEBRASKA LAND AUCTION MONDAY, MARCH 22 • 10:00 am MT

KEITH COUNTY

Auction held at Keith County Fairgrounds - 1100 W Fifth St, Ogallala, NE 69153

|       | KEITH COUNTY, NE |          |           |         |                              |  |  |  |  |  |  |
|-------|------------------|----------|-----------|---------|------------------------------|--|--|--|--|--|--|
| Tract | Acres            | Tillable | Irrigated | Pasture | Improvements                 |  |  |  |  |  |  |
| 4     | 453±             | 453±     | 270±      | n/a     | 2 Irrigation Pivots          |  |  |  |  |  |  |
| 5     | 217±             | 217±     | n/a       | 217±    | Great Development Potential! |  |  |  |  |  |  |
| 6     | 638±             | 638±     | n/a       | n/a     | n/a                          |  |  |  |  |  |  |
| 7     | 147.5±           | 147.5±   | n/a       | n/a     | n/a                          |  |  |  |  |  |  |
| 8     | 573±             | 573±     | n/a       | n/a     | n/a                          |  |  |  |  |  |  |
| 9     | 629.5±           | 569.5±   | n/a       | 60±     | n/a                          |  |  |  |  |  |  |
| 10    | 200±             | 200±     | n/a       | n/a     | n/a                          |  |  |  |  |  |  |
| 11    | 81.5±            | 81.5±    | n/a       | n/a     | n/a                          |  |  |  |  |  |  |
| 12    | 322.5±           | 290±     | n/a       | 32.5±   | n/a                          |  |  |  |  |  |  |
| 13    | 54±              | 54±      | n/a       | n/a     | n/a                          |  |  |  |  |  |  |
| 14    | 797±             | 19.5±    | n/a       | 743.5±  | See Improvement Descriptions |  |  |  |  |  |  |
| 15    | 275±             | 275±     | n/a       | n/a     | n/a                          |  |  |  |  |  |  |
| 16    | 293±             | 292±     | n/a       | n/a     | n/a                          |  |  |  |  |  |  |
| 17    | 410±             | n/a      | n/a       | 410±    | n/a                          |  |  |  |  |  |  |
| 18    | 98±              | 98±      | n/a       | n/a     | n/a                          |  |  |  |  |  |  |
| 19    | 645±             | n/a      | n/a       | 645±    | n/a                          |  |  |  |  |  |  |
| 20    | 96±              | 96±      | n/a       | n/a     | n/a                          |  |  |  |  |  |  |
| 21    | 1,991±           | n/a      | n/a       | 1,991±  | Corral System                |  |  |  |  |  |  |

**DIRECTIONS TO TRACT 4-5:** From the intersection of US 26/30 and N-61 In Ogallala go north on E. A St. for .4 Miles. Turn Left onto E Eighth St. and then Back right in 350 feet onto N Spruce St. Head north on Spruce St. for 1.8 miles and the property will be on the right.