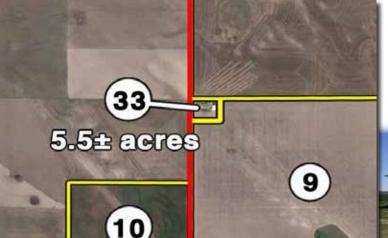

| <b>8,727</b> .5 <sup>±</sup> <i>Acres</i> |
|-------------------------------------------|
|-------------------------------------------|

|       | KEITH COUNTY, NE |          |           |         |                              |  |  |  |  |  |  |
|-------|------------------|----------|-----------|---------|------------------------------|--|--|--|--|--|--|
| Tract | Acres            | Tillable | Irrigated | Pasture | Improvements                 |  |  |  |  |  |  |
| 22    | 160±             | 160±     | n/a       | n/a     | n/a                          |  |  |  |  |  |  |
| 23    | 320±             | 320±     | n/a       | n/a     | n/a                          |  |  |  |  |  |  |
| 24    | 321±             | 321±     | n/a       | n/a     | n/a                          |  |  |  |  |  |  |
| 33    | 5.5±             | n/a      | n/a       | n/a     | See Improvement Descriptions |  |  |  |  |  |  |

#### Improvement Descriptions

**TRACT 33:** 120' x 72' machinery building, 38' x 80' Quonset barn and (4) 20,000 bushel grain bins, (1) 40,000 bushel grain bin, and (3) approx. 10,000 bushel grain bins.