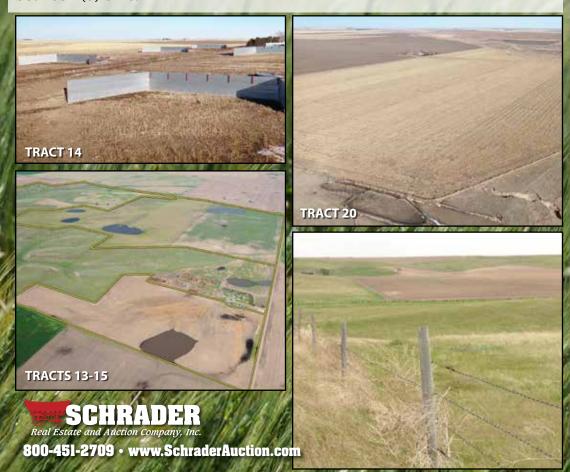

**DIRECTIONS TO TRACT 14:** From Tracts 4 and 5 at the intersection of N Spruce St. and N-61/US 26. Travel west on N-61/US 26 for 8.7 miles. Turn Left on Rd. W I. Go south for 1 mile and take a left on W 130. The property will be located on the right.

#### Improvement Descriptions

**TRACT 14:** Excellent backgrounding yard with newer corrals, wind breaks, and 5 barb fencing. Several small outbuildings and 1,152 sq ft single story home with detached garage. Approx. 25,000 bushel in grain bin storage between (3) bins.

### NEBRASKA LAND AUCTION MONDAY, MARCH 22 - 10:00 am MT

KEITH COUNTY

Auction held at Keith County Fairgrounds - 1100 W Fifth St, Ogallala, NE 69153

**DIRECTIONS TO TRACT 24:** From the intersection of US 26/30 and N-61 In Ogallala, Travel West on US 30 for 14 miles. Turn right onto Rd West M N. In 1 Mile Turn left on to Rd. W. 80. Travel on W. 80 for 1.2 miles and Tract 24 will be on the right.