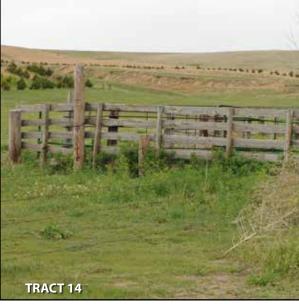

#### Improvement Descriptions

**TRACT 14:** Excellent backgrounding yard with newer corrals, wind breaks, and 5 barb fencing. Several small outbuildings and 1,152 sq ft single story home with detached garage. Approx. 25,000 bushel in grain bin storage between (3) bins.