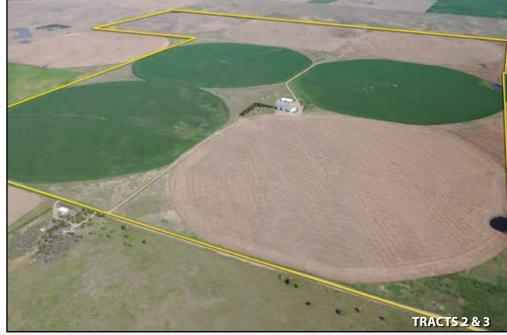

#### **DIRECTIONS TO TRACT 1-3:**

From the intersection of US 26/30 and N-61 In Ogallala, Travel South on Hwy N-61 S for 11 miles. Turn right onto CR 769. Continue on CR 769 for 2.5 miles and Tract 2 will be on the left and right.

| PERKINS COUNTY, NE |       |                                            |      |     |                              |  |  |  |  |  |
|--------------------|-------|--------------------------------------------|------|-----|------------------------------|--|--|--|--|--|
| Tract              | Acres | Acres Tillable Irrigated Pasture Improveme |      |     |                              |  |  |  |  |  |
| 1                  | 322±  | 322±                                       | 260± | n/a | 2 Irrigation Pivots          |  |  |  |  |  |
| 2                  | 959±  | 944±                                       | 780± | n/a | See Improvement Descriptions |  |  |  |  |  |
| 3                  | 159±  | 159±                                       | 130± | n/a | Irrigation Pivot             |  |  |  |  |  |

### Improvement Descriptions

**TRACT 2:** 80' x 128' Morton machinery shed. 160' x 108' shop with concrete floors and heating in half the building. (4) 50,000 bushel Sioux grain bins with air floors and 10" load outs. 6 irrigation pivots.