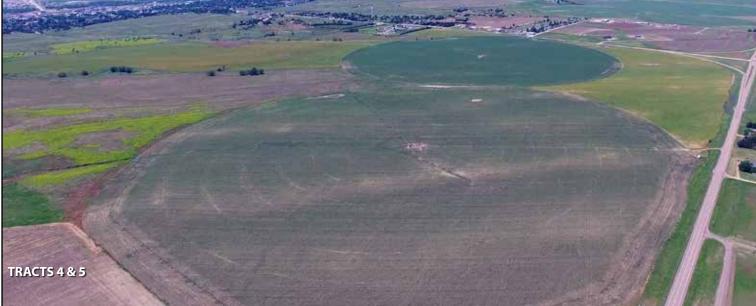

## NEBRASKA LAND AUCTION MONDAY, MARCH 22 • 10:00 am MT

KEITH COUNTY

Auction held at Keith County Fairgrounds - 1100 W Fifth St, Ogallala, NE 69153

|       | KEITH COUNTY, NE |          |           |         |                              |  |  |  |  |  |  |
|-------|------------------|----------|-----------|---------|------------------------------|--|--|--|--|--|--|
| Tract | Acres            | Tillable | Irrigated | Pasture | Improvements                 |  |  |  |  |  |  |
| 4     | 453±             | 453±     | 270±      | n/a     | 2 Irrigation Pivots          |  |  |  |  |  |  |
| 5     | 217±             | 217±     | n/a       | 217±    | Great Development Potential! |  |  |  |  |  |  |
| 6     | 638±             | 638±     | n/a       | n/a     | n/a                          |  |  |  |  |  |  |
| 7     | 147.5±           | 147.5±   | n/a       | n/a     | n/a                          |  |  |  |  |  |  |
| 8     | 573±             | 573±     | n/a       | n/a     | n/a                          |  |  |  |  |  |  |
| 9     | 629.5±           | 569.5±   | n/a       | 60±     | n/a                          |  |  |  |  |  |  |
| 10    | 200±             | 200±     | n/a       | n/a     | n/a                          |  |  |  |  |  |  |
| 11    | 81.5±            | 81.5±    | n/a       | n/a     | n/a                          |  |  |  |  |  |  |
| 12    | 322.5±           | 290±     | n/a       | 32.5±   | n/a                          |  |  |  |  |  |  |
| 13    | 54±              | 54±      | n/a       | n/a     | n/a                          |  |  |  |  |  |  |
| 14    | 797±             | 19.5±    | n/a       | 743.5±  | See Improvement Descriptions |  |  |  |  |  |  |
| 15    | 275±             | 275±     | n/a       | n/a     | n/a                          |  |  |  |  |  |  |
| 16    | 293±             | 292±     | n/a       | n/a     | n/a                          |  |  |  |  |  |  |
| 17    | 410±             | n/a      | n/a       | 410±    | n/a                          |  |  |  |  |  |  |
| 18    | 98±              | 98±      | n/a       | n/a     | n/a                          |  |  |  |  |  |  |
| 19    | 645±             | n/a      | n/a       | 645±    | n/a                          |  |  |  |  |  |  |
| 20    | 96±              | 96±      | n/a       | n/a     | n/a                          |  |  |  |  |  |  |
| 21    | 1,991±           | n/a      | n/a       | 1,991±  | Corral System                |  |  |  |  |  |  |

**DIRECTIONS TO TRACT 4-5:** From the intersection of US 26/30 and N-61 In Ogallala go north on E. A St. for .4 Miles. Turn Left onto E Eighth St. and then Back right in 350 feet onto N Spruce St. Head north on Spruce St. for 1.8 miles and the property will be on the right.