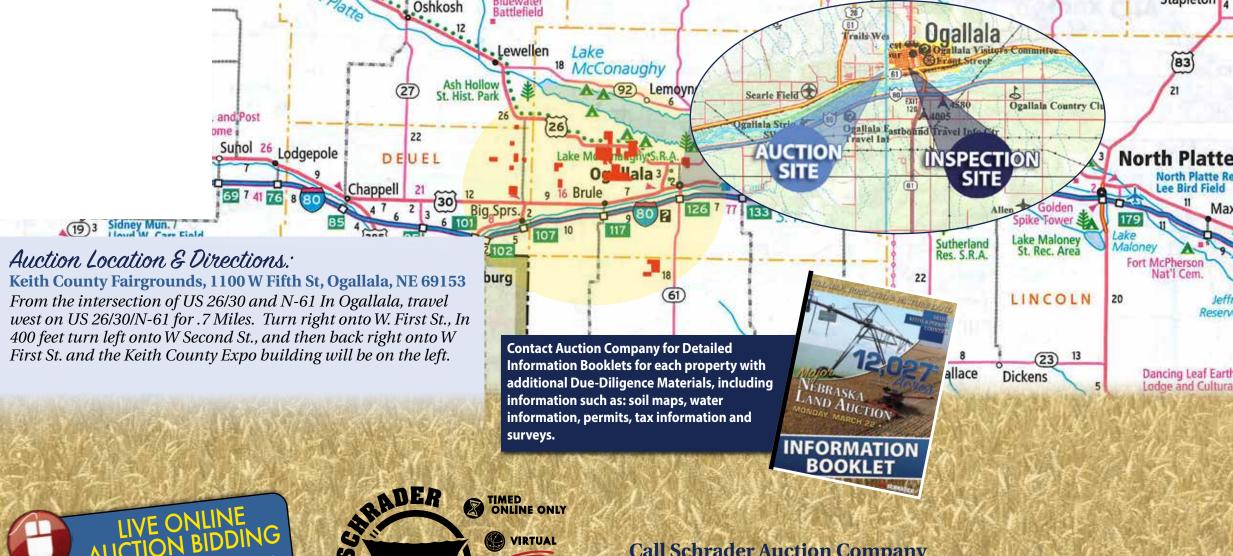

## NEBRASKA LAND AUCTION MONDAY, MARCH 22 - 10:000 am 10000

PERKINS COUNTY

Auction held at Keith County Fairgrounds - 1100 W Fifth St, Ogallala, NE 69153

#### **DIRECTIONS TO TRACT 1-3:**

From the intersection of US 26/30 and N-61 In Ogallala, Travel South on Hwy N-61 S for 11 miles. Turn right onto CR 769. Continue on CR 769 for 2.5 miles and Tract 2 will be on the left and right.

**DIRECTIONS TO TRACT 4-5:** From the intersection of US 26/30 and N-61 In Ogallala go north on E. A St. for .4 Miles. Turn Left onto E Eighth St. and then Back right in 350 feet onto N Spruce St. Head north on Spruce St. for 1.8 miles and the property will be on the right.

**DIRECTIONS TO TRACT 14:** From Tracts 4 and 5 at the intersection of N Spruce St. and N-61/US 26. Travel west on N-61/US 26 for 8.7 miles. Turn Left on Rd. W I. Go south for 1 mile and take a left on W 130. The property will be located on the right.

### NEBRASKA LAND AUCTION MONDAY, MARCH 22 - 10:00 am MT

KEITH COUNTY

Auction held at Keith County Fairgrounds - 1100 W Fifth St, Ogallala, NE 69153

**DIRECTIONS TO TRACT 24:** From the intersection of US 26/30 and N-61 In Ogallala, Travel West on US 30 for 14 miles. Turn right onto Rd West M N. In 1 Mile Turn left on to Rd. W. 80. Travel on W. 80 for 1.2 miles and Tract 24 will be on the right.