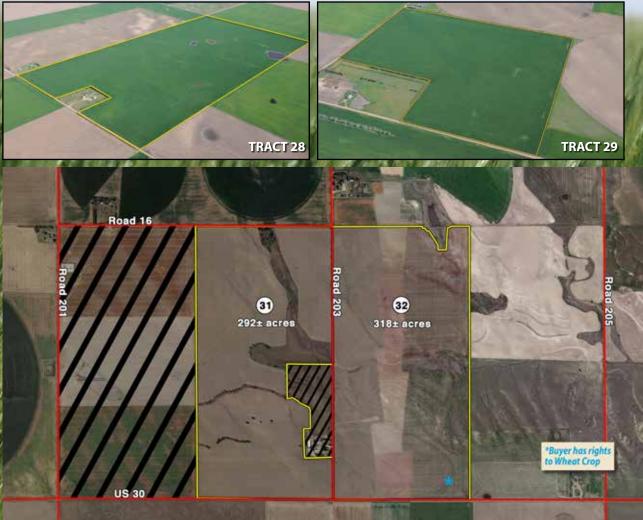

# NEBRASKA LAND AUCTION MONDAY, MARCH 22 • 10:00 am 1000

DEUEL COUNTY

Auction held at Keith County Fairgrounds - 1100 W Fifth St, Ogallala, NE 69153

|                                            | 25         |        |          | DEHEL C   | COUNTY, NE                |                              |                                                                                                                                                                                                                                                                                                                                                                                                                                                                                                                                                                                                                                                                                                                                                                                                                                                                                                                                                                                                                                                                                                                                                                                                                                                                                                                                                                                                                                                                                                                                                                                                                                                                                                                                                                                                                                                                                                                                                                                                                                                                                                                                |
|--------------------------------------------|------------|--------|----------|-----------|---------------------------|------------------------------|--------------------------------------------------------------------------------------------------------------------------------------------------------------------------------------------------------------------------------------------------------------------------------------------------------------------------------------------------------------------------------------------------------------------------------------------------------------------------------------------------------------------------------------------------------------------------------------------------------------------------------------------------------------------------------------------------------------------------------------------------------------------------------------------------------------------------------------------------------------------------------------------------------------------------------------------------------------------------------------------------------------------------------------------------------------------------------------------------------------------------------------------------------------------------------------------------------------------------------------------------------------------------------------------------------------------------------------------------------------------------------------------------------------------------------------------------------------------------------------------------------------------------------------------------------------------------------------------------------------------------------------------------------------------------------------------------------------------------------------------------------------------------------------------------------------------------------------------------------------------------------------------------------------------------------------------------------------------------------------------------------------------------------------------------------------------------------------------------------------------------------|
|                                            | Tract      | Acres  | Tillable | Irrigated | Pasture Pasture           | Improvements                 | 1,859.5±                                                                                                                                                                                                                                                                                                                                                                                                                                                                                                                                                                                                                                                                                                                                                                                                                                                                                                                                                                                                                                                                                                                                                                                                                                                                                                                                                                                                                                                                                                                                                                                                                                                                                                                                                                                                                                                                                                                                                                                                                                                                                                                       |
| 3                                          | 25         | 161±   | 161±     | n/a       | n/a                       | n/a                          |                                                                                                                                                                                                                                                                                                                                                                                                                                                                                                                                                                                                                                                                                                                                                                                                                                                                                                                                                                                                                                                                                                                                                                                                                                                                                                                                                                                                                                                                                                                                                                                                                                                                                                                                                                                                                                                                                                                                                                                                                                                                                                                                |
| *Buyer has rights to Wheat Crop 161± acres | 26         | 160±   | 160±     | n/a       | n/a                       | n/a                          | TOTEL                                                                                                                                                                                                                                                                                                                                                                                                                                                                                                                                                                                                                                                                                                                                                                                                                                                                                                                                                                                                                                                                                                                                                                                                                                                                                                                                                                                                                                                                                                                                                                                                                                                                                                                                                                                                                                                                                                                                                                                                                                                                                                                          |
|                                            | 27         | 313.5± | 313.5±   | n/a       | n/a                       | n/a                          | ricaa                                                                                                                                                                                                                                                                                                                                                                                                                                                                                                                                                                                                                                                                                                                                                                                                                                                                                                                                                                                                                                                                                                                                                                                                                                                                                                                                                                                                                                                                                                                                                                                                                                                                                                                                                                                                                                                                                                                                                                                                                                                                                                                          |
| n n                                        | 28         | 319±   | 313±     | n/a       | n/a                       | See Improvement Descriptions | Surpose was a tree to the first the                                                                                                                                                                                                                                                                                                                                                                                                                                                                                                                                                                                                                                                                                                                                                                                                                                                                                                                                                                                                                                                                                                                                                                                                                                                                                                                                                                                                                                                                                                                                                                                                                                                                                                                                                                                                                                                                                                                                                                                                                                                                                            |
| a a                                        | 29         | 137±   | 137±     | n/a       | n/a                       | n/a                          | 2 1 1 7 W 1 1 1 W 1 2 W                                                                                                                                                                                                                                                                                                                                                                                                                                                                                                                                                                                                                                                                                                                                                                                                                                                                                                                                                                                                                                                                                                                                                                                                                                                                                                                                                                                                                                                                                                                                                                                                                                                                                                                                                                                                                                                                                                                                                                                                                                                                                                        |
| 203                                        | <b>3</b> 0 | 159±   | 159±     | n/a       | n/a                       | n/a                          | The state of the s |
|                                            | 31         | 292±   | 292±     | n/a       | n/a                       | n/a                          | STATE OF THE STATE |
|                                            | 32         | 318±   | 318±     | n/a       | n/a                       | n/a                          |                                                                                                                                                                                                                                                                                                                                                                                                                                                                                                                                                                                                                                                                                                                                                                                                                                                                                                                                                                                                                                                                                                                                                                                                                                                                                                                                                                                                                                                                                                                                                                                                                                                                                                                                                                                                                                                                                                                                                                                                                                                                                                                                |
| Road 28                                    |            |        |          |           |                           | Road 199                     |                                                                                                                                                                                                                                                                                                                                                                                                                                                                                                                                                                                                                                                                                                                                                                                                                                                                                                                                                                                                                                                                                                                                                                                                                                                                                                                                                                                                                                                                                                                                                                                                                                                                                                                                                                                                                                                                                                                                                                                                                                                                                                                                |
| 26<br>160± acres                           |            |        |          |           | <b>27</b><br>313.5± acres |                              | TRACT 27                                                                                                                                                                                                                                                                                                                                                                                                                                                                                                                                                                                                                                                                                                                                                                                                                                                                                                                                                                                                                                                                                                                                                                                                                                                                                                                                                                                                                                                                                                                                                                                                                                                                                                                                                                                                                                                                                                                                                                                                                                                                                                                       |
|                                            |            | Ros    | d 22     |           |                           |                              |                                                                                                                                                                                                                                                                                                                                                                                                                                                                                                                                                                                                                                                                                                                                                                                                                                                                                                                                                                                                                                                                                                                                                                                                                                                                                                                                                                                                                                                                                                                                                                                                                                                                                                                                                                                                                                                                                                                                                                                                                                                                                                                                |

#### Improvement Descriptions

**TRACT 28:** 1,008 sq ft vacant home with 3 bed and 1 bath.

**DIRECTIONS TO TRACT 31-32:** From the intersection of US 26/30 and N-61 In Ogallala, Travel West on US 30 for 23 miles and the property will be on the right. Tracts 25-30 are located to the North of 31 and 32.