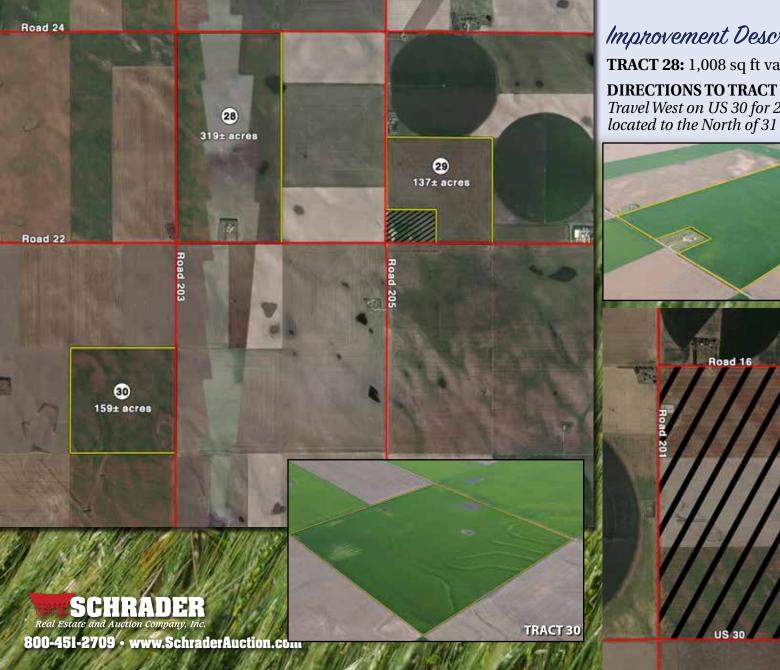

### NEBRASKA LAND AUCTION MONDAY, MARCH 22 - 10:00 am MT

KEITH COUNTY

Auction held at Keith County Fairgrounds - 1100 W Fifth St, Ogallala, NE 69153

**DIRECTIONS TO TRACT 24:** From the intersection of US 26/30 and N-61 In Ogallala, Travel West on US 30 for 14 miles. Turn right onto Rd West M N. In 1 Mile Turn left on to Rd. W. 80. Travel on W. 80 for 1.2 miles and Tract 24 will be on the right.

# NEBRASKA LAND AUCTION MONDAY, MARCH 22 • 10:00 am 1000

DEUEL COUNTY

Auction held at Keith County Fairgrounds - 1100 W Fifth St, Ogallala, NE 69153

|                                            | 25         |        |          | DEHEL C   | COUNTY, NE                |                              |                                                                                                                                                                                                                                                                                                                                                                                                                                                                                                                                                                                                                                                                                                                                                                                                                                                                                                                                                                                                                                                                                                                                                                                                                                                                                                                                                                                                                                                                                                                                                                                                                                                                                                                                                                                                                                                                                                                                                                                                                                                                                                                                |
|--------------------------------------------|------------|--------|----------|-----------|---------------------------|------------------------------|--------------------------------------------------------------------------------------------------------------------------------------------------------------------------------------------------------------------------------------------------------------------------------------------------------------------------------------------------------------------------------------------------------------------------------------------------------------------------------------------------------------------------------------------------------------------------------------------------------------------------------------------------------------------------------------------------------------------------------------------------------------------------------------------------------------------------------------------------------------------------------------------------------------------------------------------------------------------------------------------------------------------------------------------------------------------------------------------------------------------------------------------------------------------------------------------------------------------------------------------------------------------------------------------------------------------------------------------------------------------------------------------------------------------------------------------------------------------------------------------------------------------------------------------------------------------------------------------------------------------------------------------------------------------------------------------------------------------------------------------------------------------------------------------------------------------------------------------------------------------------------------------------------------------------------------------------------------------------------------------------------------------------------------------------------------------------------------------------------------------------------|
|                                            | Tract      | Acres  | Tillable | Irrigated | Pasture Pasture           | Improvements                 | 1,859.5±                                                                                                                                                                                                                                                                                                                                                                                                                                                                                                                                                                                                                                                                                                                                                                                                                                                                                                                                                                                                                                                                                                                                                                                                                                                                                                                                                                                                                                                                                                                                                                                                                                                                                                                                                                                                                                                                                                                                                                                                                                                                                                                       |
| 3                                          | 25         | 161±   | 161±     | n/a       | n/a                       | n/a                          |                                                                                                                                                                                                                                                                                                                                                                                                                                                                                                                                                                                                                                                                                                                                                                                                                                                                                                                                                                                                                                                                                                                                                                                                                                                                                                                                                                                                                                                                                                                                                                                                                                                                                                                                                                                                                                                                                                                                                                                                                                                                                                                                |
| *Buyer has rights to Wheat Crop 161± acres | 26         | 160±   | 160±     | n/a       | n/a                       | n/a                          | TOTEL                                                                                                                                                                                                                                                                                                                                                                                                                                                                                                                                                                                                                                                                                                                                                                                                                                                                                                                                                                                                                                                                                                                                                                                                                                                                                                                                                                                                                                                                                                                                                                                                                                                                                                                                                                                                                                                                                                                                                                                                                                                                                                                          |
|                                            | 27         | 313.5± | 313.5±   | n/a       | n/a                       | n/a                          | ricaa                                                                                                                                                                                                                                                                                                                                                                                                                                                                                                                                                                                                                                                                                                                                                                                                                                                                                                                                                                                                                                                                                                                                                                                                                                                                                                                                                                                                                                                                                                                                                                                                                                                                                                                                                                                                                                                                                                                                                                                                                                                                                                                          |
| n n                                        | 28         | 319±   | 313±     | n/a       | n/a                       | See Improvement Descriptions | Surpose was a tree to the first the                                                                                                                                                                                                                                                                                                                                                                                                                                                                                                                                                                                                                                                                                                                                                                                                                                                                                                                                                                                                                                                                                                                                                                                                                                                                                                                                                                                                                                                                                                                                                                                                                                                                                                                                                                                                                                                                                                                                                                                                                                                                                            |
| a a                                        | 29         | 137±   | 137±     | n/a       | n/a                       | n/a                          | 2 1 1 7 W 1 1 1 W 1 2 W                                                                                                                                                                                                                                                                                                                                                                                                                                                                                                                                                                                                                                                                                                                                                                                                                                                                                                                                                                                                                                                                                                                                                                                                                                                                                                                                                                                                                                                                                                                                                                                                                                                                                                                                                                                                                                                                                                                                                                                                                                                                                                        |
| 203                                        | <b>3</b> 0 | 159±   | 159±     | n/a       | n/a                       | n/a                          | The state of the s |
|                                            | 31         | 292±   | 292±     | n/a       | n/a                       | n/a                          | STATE OF THE STATE |
|                                            | 32         | 318±   | 318±     | n/a       | n/a                       | n/a                          |                                                                                                                                                                                                                                                                                                                                                                                                                                                                                                                                                                                                                                                                                                                                                                                                                                                                                                                                                                                                                                                                                                                                                                                                                                                                                                                                                                                                                                                                                                                                                                                                                                                                                                                                                                                                                                                                                                                                                                                                                                                                                                                                |
| Road 28                                    |            |        |          |           |                           | Road 199                     |                                                                                                                                                                                                                                                                                                                                                                                                                                                                                                                                                                                                                                                                                                                                                                                                                                                                                                                                                                                                                                                                                                                                                                                                                                                                                                                                                                                                                                                                                                                                                                                                                                                                                                                                                                                                                                                                                                                                                                                                                                                                                                                                |
| 26<br>160± acres                           |            |        |          |           | <b>27</b><br>313.5± acres |                              | TRACT 27                                                                                                                                                                                                                                                                                                                                                                                                                                                                                                                                                                                                                                                                                                                                                                                                                                                                                                                                                                                                                                                                                                                                                                                                                                                                                                                                                                                                                                                                                                                                                                                                                                                                                                                                                                                                                                                                                                                                                                                                                                                                                                                       |
|                                            |            | Ros    | d 22     |           |                           |                              |                                                                                                                                                                                                                                                                                                                                                                                                                                                                                                                                                                                                                                                                                                                                                                                                                                                                                                                                                                                                                                                                                                                                                                                                                                                                                                                                                                                                                                                                                                                                                                                                                                                                                                                                                                                                                                                                                                                                                                                                                                                                                                                                |

#### Improvement Descriptions

**TRACT 28:** 1,008 sq ft vacant home with 3 bed and 1 bath.

**DIRECTIONS TO TRACT 31-32:** From the intersection of US 26/30 and N-61 In Ogallala, Travel West on US 30 for 23 miles and the property will be on the right. Tracts 25-30 are located to the North of 31 and 32.