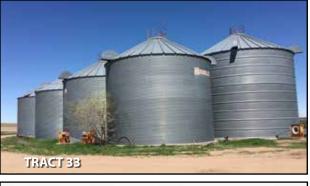

#### Improvement Descriptions

**TRACT 33:** 120' x 72' machinery building, 38' x 80' Quonset barn and (4) 20,000 bushel grain bins, (1) 40,000 bushel grain bin, and (3) approx. 10,000 bushel grain bins.