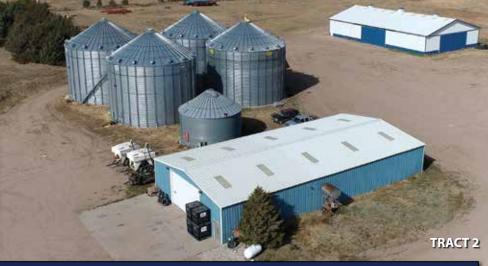

### Improvement Descriptions

**TRACT 2:** 80' x 128' Morton machinery shed. 160' x 108' shop with concrete floors and heating in half the building. (4) 50,000 bushel Sioux grain bins with air floors and 10" load outs. 6 irrigation pivots.