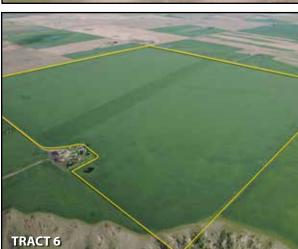

## NEBRASKA LAND AUCTION MONDAY, MARCH 22 • 10:00 am MT

KEITH COUNTY

Auction held at Keith County Fairgrounds - 1100 W Fifth St, Ogallala, NE 69153

|       | KEITH COUNTY, NE |          |           |         |                              |  |  |  |  |  |  |
|-------|------------------|----------|-----------|---------|------------------------------|--|--|--|--|--|--|
| Tract | Acres            | Tillable | Irrigated | Pasture | Improvements                 |  |  |  |  |  |  |
| 4     | 453±             | 453±     | 270±      | n/a     | 2 Irrigation Pivots          |  |  |  |  |  |  |
| 5     | 217±             | 217±     | n/a       | 217±    | Great Development Potential! |  |  |  |  |  |  |
| 6     | 638±             | 638±     | n/a       | n/a     | n/a                          |  |  |  |  |  |  |
| 7     | 147.5±           | 147.5±   | n/a       | n/a     | n/a                          |  |  |  |  |  |  |
| 8     | 573±             | 573±     | n/a       | n/a     | n/a                          |  |  |  |  |  |  |
| 9     | 629.5±           | 569.5±   | n/a       | 60±     | n/a                          |  |  |  |  |  |  |
| 10    | 200±             | 200±     | n/a       | n/a     | n/a                          |  |  |  |  |  |  |
| 11    | 81.5±            | 81.5±    | n/a       | n/a     | n/a                          |  |  |  |  |  |  |
| 12    | 322.5±           | 290±     | n/a       | 32.5±   | n/a                          |  |  |  |  |  |  |
| 13    | 54±              | 54±      | n/a       | n/a     | n/a                          |  |  |  |  |  |  |
| 14    | 797±             | 19.5±    | n/a       | 743.5±  | See Improvement Descriptions |  |  |  |  |  |  |
| 15    | 275±             | 275±     | n/a       | n/a     | n/a                          |  |  |  |  |  |  |
| 16    | 293±             | 292±     | n/a       | n/a     | n/a                          |  |  |  |  |  |  |
| 17    | 410±             | n/a      | n/a       | 410±    | n/a                          |  |  |  |  |  |  |
| 18    | 98±              | 98±      | n/a       | n/a     | n/a                          |  |  |  |  |  |  |
| 19    | 645±             | n/a      | n/a       | 645±    | n/a                          |  |  |  |  |  |  |
| 20    | 96±              | 96±      | n/a       | n/a     | n/a                          |  |  |  |  |  |  |
| 21    | 1,991±           | n/a      | n/a       | 1,991±  | Corral System                |  |  |  |  |  |  |