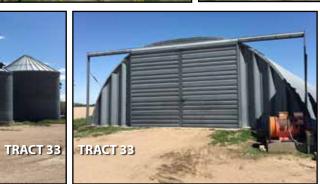

#### Improvement Descriptions

**TRACT 33:** 120' x 72' machinery building, 38' x 80' Quonset barn and (4) 20,000 bushel grain bins, (1) 40,000 bushel grain bin, and (3) approx. 10,000 bushel grain bins.