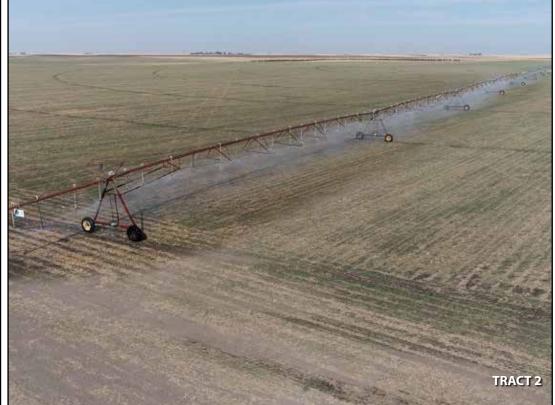

### Improvement Descriptions

**TRACT 2:** 80' x 128' Morton machinery shed. 160' x 108' shop with concrete floors and heating in half the building. (4) 50,000 bushel Sioux grain bins with air floors and 10" load outs. 6 irrigation pivots.

TRACT 2

TRACT 3