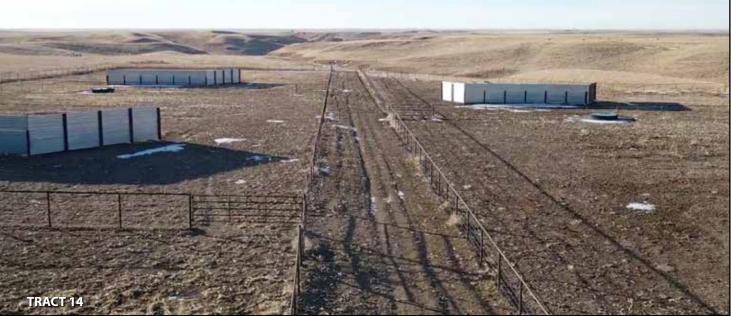

**DIRECTIONS TO TRACT 14:** From Tracts 4 and 5 at the intersection of N Spruce St. and N-61/US 26. Travel west on N-61/US 26 for 8.7 miles. Turn Left on Rd. W I. Go south for 1 mile and take a left on W 130. The property will be located on the right.

#### Improvement Descriptions

**TRACT 14:** Excellent backgrounding yard with newer corrals, wind breaks, and 5 barb fencing. Several small outbuildings and 1,152 sq ft single story home with detached garage. Approx. 25,000 bushel in grain bin storage between (3) bins.