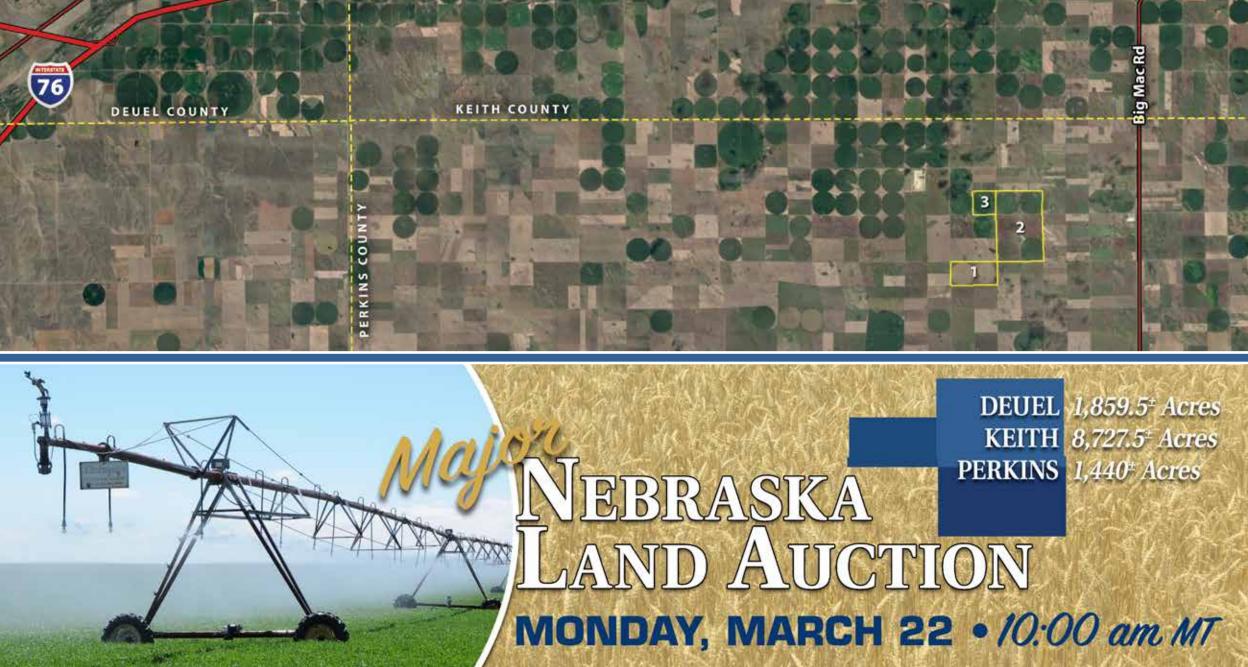

## NEBRASKA LAND AUCTION MONDAY, MARCH 22 - 10:000 am 10000

PERKINS COUNTY

Auction held at Keith County Fairgrounds - 1100 W Fifth St, Ogallala, NE 69153

| PERKINS COUNTY, NE |       |                                            |      |     |                              |  |  |  |  |  |
|--------------------|-------|--------------------------------------------|------|-----|------------------------------|--|--|--|--|--|
| Tract              | Acres | Acres Tillable Irrigated Pasture Improveme |      |     |                              |  |  |  |  |  |
| 1                  | 322±  | 322±                                       | 260± | n/a | 2 Irrigation Pivots          |  |  |  |  |  |
| 2                  | 959±  | 944±                                       | 780± | n/a | See Improvement Descriptions |  |  |  |  |  |
| 3                  | 159±  | 159±                                       | 130± | n/a | Irrigation Pivot             |  |  |  |  |  |