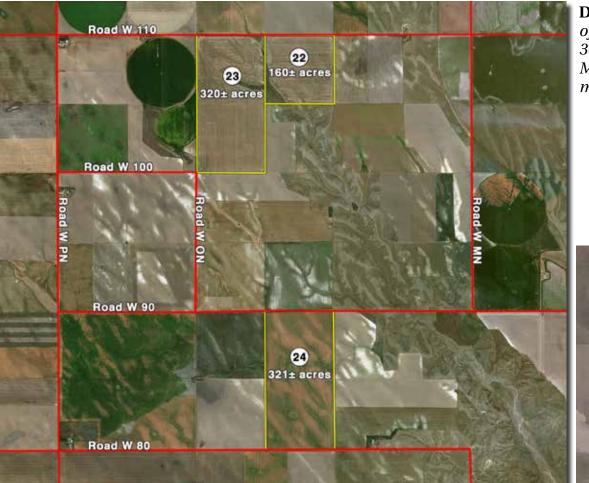

| <b>8,727</b> .5 <sup>±</sup> <i>Acres</i> |
|-------------------------------------------|
|-------------------------------------------|

|       | KEITH COUNTY, NE |          |           |         |                              |  |  |  |  |  |  |
|-------|------------------|----------|-----------|---------|------------------------------|--|--|--|--|--|--|
| Tract | Acres            | Tillable | Irrigated | Pasture | Improvements                 |  |  |  |  |  |  |
| 22    | 160±             | 160±     | n/a       | n/a     | n/a                          |  |  |  |  |  |  |
| 23    | 320±             | 320±     | n/a       | n/a     | n/a                          |  |  |  |  |  |  |
| 24    | 321±             | 321±     | n/a       | n/a     | n/a                          |  |  |  |  |  |  |
| 33    | 5.5±             | n/a      | n/a       | n/a     | See Improvement Descriptions |  |  |  |  |  |  |

#### Improvement Descriptions

**TRACT 33:** 120' x 72' machinery building, 38' x 80' Quonset barn and (4) 20,000 bushel grain bins, (1) 40,000 bushel grain bin, and (3) approx. 10,000 bushel grain bins.