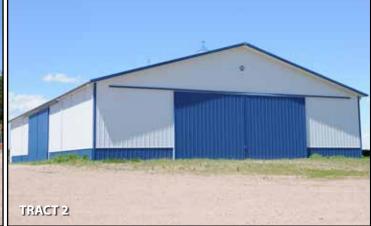

### Improvement Descriptions

**TRACT 2:** 80' x 128' Morton machinery shed. 160' x 108' shop with concrete floors and heating in half the building. (4) 50,000 bushel Sioux grain bins with air floors and 10" load outs. 6 irrigation pivots.