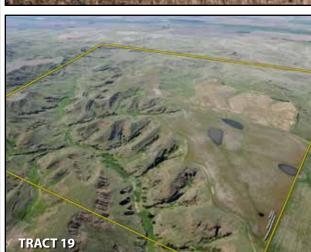

## NEBRASKA LAND AUCTION MONDAY, MARCH 22 • 10:00 am MT

KEITH COUNTY

Auction held at Keith County Fairgrounds - 1100 W Fifth St, Ogallala, NE 69153

|       | KEITH COUNTY, NE |          |           |         |                              |  |  |  |  |  |  |
|-------|------------------|----------|-----------|---------|------------------------------|--|--|--|--|--|--|
| Tract | Acres            | Tillable | Irrigated | Pasture | Improvements                 |  |  |  |  |  |  |
| 4     | 453±             | 453±     | 270±      | n/a     | 2 Irrigation Pivots          |  |  |  |  |  |  |
| 5     | 217±             | 217±     | n/a       | 217±    | Great Development Potential! |  |  |  |  |  |  |
| 6     | 638±             | 638±     | n/a       | n/a     | n/a                          |  |  |  |  |  |  |
| 7     | 147.5±           | 147.5±   | n/a       | n/a     | n/a                          |  |  |  |  |  |  |
| 8     | 573±             | 573±     | n/a       | n/a     | n/a                          |  |  |  |  |  |  |
| 9     | 629.5±           | 569.5±   | n/a       | 60±     | n/a                          |  |  |  |  |  |  |
| 10    | 200±             | 200±     | n/a       | n/a     | n/a                          |  |  |  |  |  |  |
| 11    | 81.5±            | 81.5±    | n/a       | n/a     | n/a                          |  |  |  |  |  |  |
| 12    | 322.5±           | 290±     | n/a       | 32.5±   | n/a                          |  |  |  |  |  |  |
| 13    | 54±              | 54±      | n/a       | n/a     | n/a                          |  |  |  |  |  |  |
| 14    | 797±             | 19.5±    | n/a       | 743.5±  | See Improvement Descriptions |  |  |  |  |  |  |
| 15    | 275±             | 275±     | n/a       | n/a     | n/a                          |  |  |  |  |  |  |
| 16    | 293±             | 292±     | n/a       | n/a     | n/a                          |  |  |  |  |  |  |
| 17    | 410±             | n/a      | n/a       | 410±    | n/a                          |  |  |  |  |  |  |
| 18    | 98±              | 98±      | n/a       | n/a     | n/a                          |  |  |  |  |  |  |
| 19    | 645±             | n/a      | n/a       | 645±    | n/a                          |  |  |  |  |  |  |
| 20    | 96±              | 96±      | n/a       | n/a     | n/a                          |  |  |  |  |  |  |
| 21    | 1,991±           | n/a      | n/a       | 1,991±  | Corral System                |  |  |  |  |  |  |