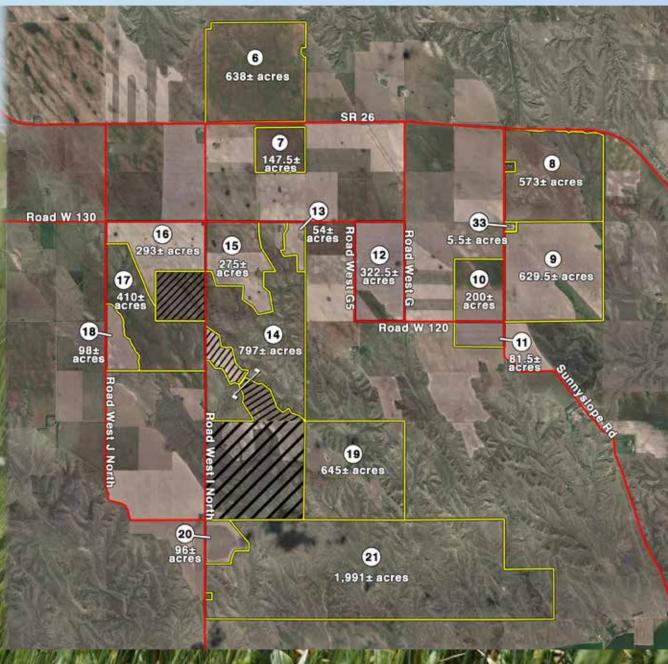

## NEBRASKA LAND AUCTION MONDAY, MARCH 22 • 10:00 am MT

KEITH COUNTY

Auction held at Keith County Fairgrounds - 1100 W Fifth St, Ogallala, NE 69153

|       | KEITH COUNTY, NE |          |           |         |                              |  |  |  |  |  |  |
|-------|------------------|----------|-----------|---------|------------------------------|--|--|--|--|--|--|
| Tract | Acres            | Tillable | Irrigated | Pasture | Improvements                 |  |  |  |  |  |  |
| 4     | 453±             | 453±     | 270±      | n/a     | 2 Irrigation Pivots          |  |  |  |  |  |  |
| 5     | 217±             | 217±     | n/a       | 217±    | Great Development Potential! |  |  |  |  |  |  |
| 6     | 638±             | 638±     | n/a       | n/a     | n/a                          |  |  |  |  |  |  |
| 7     | 147.5±           | 147.5±   | n/a       | n/a     | n/a                          |  |  |  |  |  |  |
| 8     | 573±             | 573±     | n/a       | n/a     | n/a                          |  |  |  |  |  |  |
| 9     | 629.5±           | 569.5±   | n/a       | 60±     | n/a                          |  |  |  |  |  |  |
| 10    | 200±             | 200±     | n/a       | n/a     | n/a                          |  |  |  |  |  |  |
| 11    | 81.5±            | 81.5±    | n/a       | n/a     | n/a                          |  |  |  |  |  |  |
| 12    | 322.5±           | 290±     | n/a       | 32.5±   | n/a                          |  |  |  |  |  |  |
| 13    | 54±              | 54±      | n/a       | n/a     | n/a                          |  |  |  |  |  |  |
| 14    | 797±             | 19.5±    | n/a       | 743.5±  | See Improvement Descriptions |  |  |  |  |  |  |
| 15    | 275±             | 275±     | n/a       | n/a     | n/a                          |  |  |  |  |  |  |
| 16    | 293±             | 292±     | n/a       | n/a     | n/a                          |  |  |  |  |  |  |
| 17    | 410±             | n/a      | n/a       | 410±    | n/a                          |  |  |  |  |  |  |
| 18    | 98±              | 98±      | n/a       | n/a     | n/a                          |  |  |  |  |  |  |
| 19    | 645±             | n/a      | n/a       | 645±    | n/a                          |  |  |  |  |  |  |
| 20    | 96±              | 96±      | n/a       | n/a     | n/a                          |  |  |  |  |  |  |
| 21    | 1,991±           | n/a      | n/a       | 1,991±  | Corral System                |  |  |  |  |  |  |

**DIRECTIONS TO TRACT 14:** From Tracts 4 and 5 at the intersection of N Spruce St. and N-61/US 26. Travel west on N-61/US 26 for 8.7 miles. Turn Left on Rd. W I. Go south for 1 mile and take a left on W 130. The property will be located on the right.

#### Improvement Descriptions

**TRACT 14:** Excellent backgrounding yard with newer corrals, wind breaks, and 5 barb fencing. Several small outbuildings and 1,152 sq ft single story home with detached garage. Approx. 25,000 bushel in grain bin storage between (3) bins.