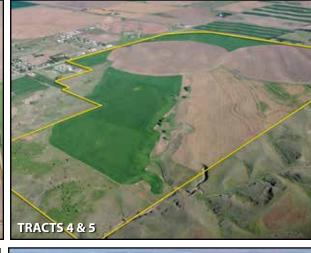

## NEBRASKA LAND AUCTION MONDAY, MARCH 22 • 10:00 am MT

KEITH COUNTY

Auction held at Keith County Fairgrounds - 1100 W Fifth St, Ogallala, NE 69153

|       | KEITH COUNTY, NE |          |           |         |                              |  |  |  |  |  |  |
|-------|------------------|----------|-----------|---------|------------------------------|--|--|--|--|--|--|
| Tract | Acres            | Tillable | Irrigated | Pasture | Improvements                 |  |  |  |  |  |  |
| 4     | 453±             | 453±     | 270±      | n/a     | 2 Irrigation Pivots          |  |  |  |  |  |  |
| 5     | 217±             | 217±     | n/a       | 217±    | Great Development Potential! |  |  |  |  |  |  |
| 6     | 638±             | 638±     | n/a       | n/a     | n/a                          |  |  |  |  |  |  |
| 7     | 147.5±           | 147.5±   | n/a       | n/a     | n/a                          |  |  |  |  |  |  |
| 8     | 573±             | 573±     | n/a       | n/a     | n/a                          |  |  |  |  |  |  |
| 9     | 629.5±           | 569.5±   | n/a       | 60±     | n/a                          |  |  |  |  |  |  |
| 10    | 200±             | 200±     | n/a       | n/a     | n/a                          |  |  |  |  |  |  |
| 11    | 81.5±            | 81.5±    | n/a       | n/a     | n/a                          |  |  |  |  |  |  |
| 12    | 322.5±           | 290±     | n/a       | 32.5±   | n/a                          |  |  |  |  |  |  |
| 13    | 54±              | 54±      | n/a       | n/a     | n/a                          |  |  |  |  |  |  |
| 14    | 797±             | 19.5±    | n/a       | 743.5±  | See Improvement Descriptions |  |  |  |  |  |  |
| 15    | 275±             | 275±     | n/a       | n/a     | n/a                          |  |  |  |  |  |  |
| 16    | 293±             | 292±     | n/a       | n/a     | n/a                          |  |  |  |  |  |  |
| 17    | 410±             | n/a      | n/a       | 410±    | n/a                          |  |  |  |  |  |  |
| 18    | 98±              | 98±      | n/a       | n/a     | n/a                          |  |  |  |  |  |  |
| 19    | 645±             | n/a      | n/a       | 645±    | n/a                          |  |  |  |  |  |  |
| 20    | 96±              | 96±      | n/a       | n/a     | n/a                          |  |  |  |  |  |  |
| 21    | 1,991±           | n/a      | n/a       | 1,991±  | Corral System                |  |  |  |  |  |  |

**DIRECTIONS TO TRACT 4-5:** From the intersection of US 26/30 and N-61 In Ogallala go north on E. A St. for .4 Miles. Turn Left onto E Eighth St. and then Back right in 350 feet onto N Spruce St. Head north on Spruce St. for 1.8 miles and the property will be on the right.