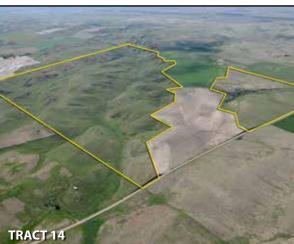

**DIRECTIONS TO TRACT 14:** From Tracts 4 and 5 at the intersection of N Spruce St. and N-61/US 26. Travel west on N-61/US 26 for 8.7 miles. Turn Left on Rd. W I. Go south for 1 mile and take a left on W 130. The property will be located on the right.

#### Improvement Descriptions

**TRACT 14:** Excellent backgrounding yard with newer corrals, wind breaks, and 5 barb fencing. Several small outbuildings and 1,152 sq ft single story home with detached garage. Approx. 25,000 bushel in grain bin storage between (3) bins.