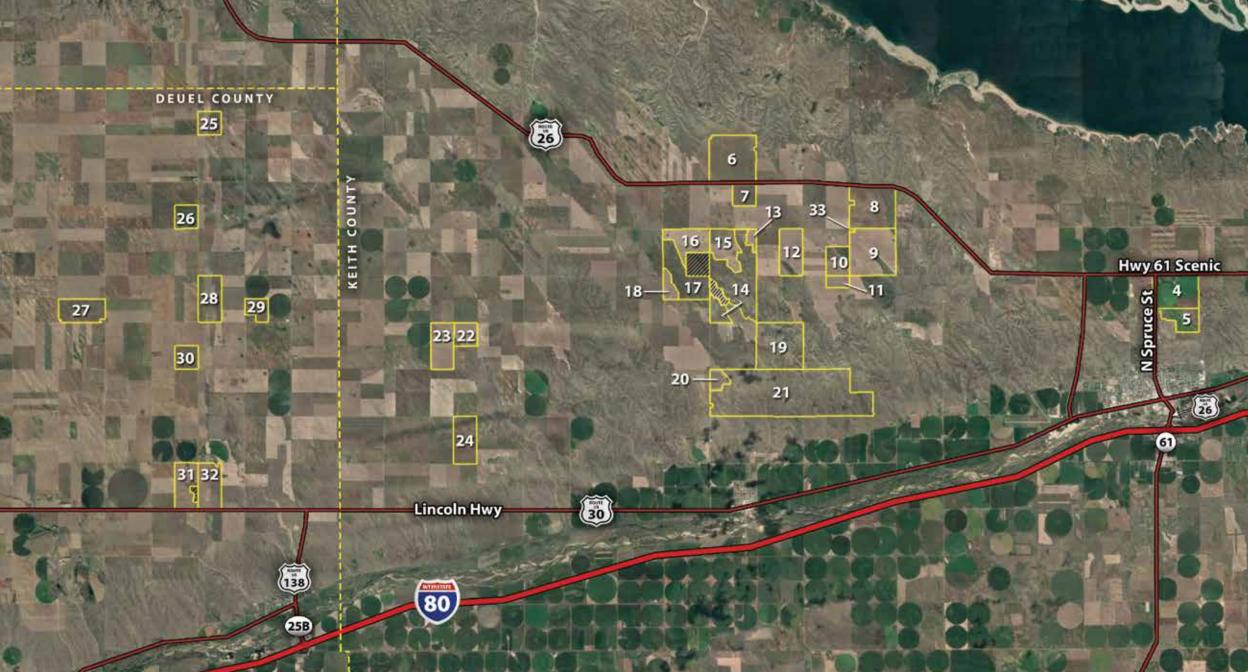

## NEBRASKA LAND AUCTION MONDAY, MARCH 22 • 10:00 am MT

KEITH COUNTY

Auction held at Keith County Fairgrounds - 1100 W Fifth St, Ogallala, NE 69153

|       | KEITH COUNTY, NE |          |           |         |                              |  |  |  |  |  |  |
|-------|------------------|----------|-----------|---------|------------------------------|--|--|--|--|--|--|
| Tract | Acres            | Tillable | Irrigated | Pasture | Improvements                 |  |  |  |  |  |  |
| 4     | 453±             | 453±     | 270±      | n/a     | 2 Irrigation Pivots          |  |  |  |  |  |  |
| 5     | 217±             | 217±     | n/a       | 217±    | Great Development Potential! |  |  |  |  |  |  |
| 6     | 638±             | 638±     | n/a       | n/a     | n/a                          |  |  |  |  |  |  |
| 7     | 147.5±           | 147.5±   | n/a       | n/a     | n/a                          |  |  |  |  |  |  |
| 8     | 573±             | 573±     | n/a       | n/a     | n/a                          |  |  |  |  |  |  |
| 9     | 629.5±           | 569.5±   | n/a       | 60±     | n/a                          |  |  |  |  |  |  |
| 10    | 200±             | 200±     | n/a       | n/a     | n/a                          |  |  |  |  |  |  |
| 11    | 81.5±            | 81.5±    | n/a       | n/a     | n/a                          |  |  |  |  |  |  |
| 12    | 322.5±           | 290±     | n/a       | 32.5±   | n/a                          |  |  |  |  |  |  |
| 13    | 54±              | 54±      | n/a       | n/a     | n/a                          |  |  |  |  |  |  |
| 14    | 797±             | 19.5±    | n/a       | 743.5±  | See Improvement Descriptions |  |  |  |  |  |  |
| 15    | 275±             | 275±     | n/a       | n/a     | n/a                          |  |  |  |  |  |  |
| 16    | 293±             | 292±     | n/a       | n/a     | n/a                          |  |  |  |  |  |  |
| 17    | 410±             | n/a      | n/a       | 410±    | n/a                          |  |  |  |  |  |  |
| 18    | 98±              | 98±      | n/a       | n/a     | n/a                          |  |  |  |  |  |  |
| 19    | 645±             | n/a      | n/a       | 645±    | n/a                          |  |  |  |  |  |  |
| 20    | 96±              | 96±      | n/a       | n/a     | n/a                          |  |  |  |  |  |  |
| 21    | 1,991±           | n/a      | n/a       | 1,991±  | Corral System                |  |  |  |  |  |  |

| <b>8,727</b> .5 <sup>±</sup> <i>Acres</i> |
|-------------------------------------------|
|-------------------------------------------|

|       | KEITH COUNTY, NE |          |           |         |                              |  |  |  |  |  |  |
|-------|------------------|----------|-----------|---------|------------------------------|--|--|--|--|--|--|
| Tract | Acres            | Tillable | Irrigated | Pasture | Improvements                 |  |  |  |  |  |  |
| 22    | 160±             | 160±     | n/a       | n/a     | n/a                          |  |  |  |  |  |  |
| 23    | 320±             | 320±     | n/a       | n/a     | n/a                          |  |  |  |  |  |  |
| 24    | 321±             | 321±     | n/a       | n/a     | n/a                          |  |  |  |  |  |  |
| 33    | 5.5±             | n/a      | n/a       | n/a     | See Improvement Descriptions |  |  |  |  |  |  |

# NEBRASKA LAND AUCTION MONDAY, MARCH 22 • 10:00 am 1000

DEUEL COUNTY

Auction held at Keith County Fairgrounds - 1100 W Fifth St, Ogallala, NE 69153

|                                            | 25         |        |          | DEHEL C   | COUNTY, NE                |                              |                                                                                                                                                                                                                                                                                                                                                                                                                                                                                                                                                                                                                                                                                                                                                                                                                                                                                                                                                                                                                                                                                                                                                                                                                                                                                                                                                                                                                                                                                                                                                                                                                                                                                                                                                                                                                                                                                                                                                                                                                                                                                                                                |
|--------------------------------------------|------------|--------|----------|-----------|---------------------------|------------------------------|--------------------------------------------------------------------------------------------------------------------------------------------------------------------------------------------------------------------------------------------------------------------------------------------------------------------------------------------------------------------------------------------------------------------------------------------------------------------------------------------------------------------------------------------------------------------------------------------------------------------------------------------------------------------------------------------------------------------------------------------------------------------------------------------------------------------------------------------------------------------------------------------------------------------------------------------------------------------------------------------------------------------------------------------------------------------------------------------------------------------------------------------------------------------------------------------------------------------------------------------------------------------------------------------------------------------------------------------------------------------------------------------------------------------------------------------------------------------------------------------------------------------------------------------------------------------------------------------------------------------------------------------------------------------------------------------------------------------------------------------------------------------------------------------------------------------------------------------------------------------------------------------------------------------------------------------------------------------------------------------------------------------------------------------------------------------------------------------------------------------------------|
|                                            | Tract      | Acres  | Tillable | Irrigated | Pasture Pasture           | Improvements                 | 1,859.5±                                                                                                                                                                                                                                                                                                                                                                                                                                                                                                                                                                                                                                                                                                                                                                                                                                                                                                                                                                                                                                                                                                                                                                                                                                                                                                                                                                                                                                                                                                                                                                                                                                                                                                                                                                                                                                                                                                                                                                                                                                                                                                                       |
| 3                                          | 25         | 161±   | 161±     | n/a       | n/a                       | n/a                          |                                                                                                                                                                                                                                                                                                                                                                                                                                                                                                                                                                                                                                                                                                                                                                                                                                                                                                                                                                                                                                                                                                                                                                                                                                                                                                                                                                                                                                                                                                                                                                                                                                                                                                                                                                                                                                                                                                                                                                                                                                                                                                                                |
| *Buyer has rights to Wheat Crop 161± acres | 26         | 160±   | 160±     | n/a       | n/a                       | n/a                          | TOTEL                                                                                                                                                                                                                                                                                                                                                                                                                                                                                                                                                                                                                                                                                                                                                                                                                                                                                                                                                                                                                                                                                                                                                                                                                                                                                                                                                                                                                                                                                                                                                                                                                                                                                                                                                                                                                                                                                                                                                                                                                                                                                                                          |
|                                            | 27         | 313.5± | 313.5±   | n/a       | n/a                       | n/a                          | ricaa                                                                                                                                                                                                                                                                                                                                                                                                                                                                                                                                                                                                                                                                                                                                                                                                                                                                                                                                                                                                                                                                                                                                                                                                                                                                                                                                                                                                                                                                                                                                                                                                                                                                                                                                                                                                                                                                                                                                                                                                                                                                                                                          |
| n n                                        | 28         | 319±   | 313±     | n/a       | n/a                       | See Improvement Descriptions | Surpose was a tree to the first the                                                                                                                                                                                                                                                                                                                                                                                                                                                                                                                                                                                                                                                                                                                                                                                                                                                                                                                                                                                                                                                                                                                                                                                                                                                                                                                                                                                                                                                                                                                                                                                                                                                                                                                                                                                                                                                                                                                                                                                                                                                                                            |
| a a                                        | 29         | 137±   | 137±     | n/a       | n/a                       | n/a                          | 2 1 1 7 W 1 1 1 W 1 2 W                                                                                                                                                                                                                                                                                                                                                                                                                                                                                                                                                                                                                                                                                                                                                                                                                                                                                                                                                                                                                                                                                                                                                                                                                                                                                                                                                                                                                                                                                                                                                                                                                                                                                                                                                                                                                                                                                                                                                                                                                                                                                                        |
| 203                                        | <b>3</b> 0 | 159±   | 159±     | n/a       | n/a                       | n/a                          | The state of the s |
|                                            | 31         | 292±   | 292±     | n/a       | n/a                       | n/a                          | STATE OF THE STATE |
|                                            | 32         | 318±   | 318±     | n/a       | n/a                       | n/a                          |                                                                                                                                                                                                                                                                                                                                                                                                                                                                                                                                                                                                                                                                                                                                                                                                                                                                                                                                                                                                                                                                                                                                                                                                                                                                                                                                                                                                                                                                                                                                                                                                                                                                                                                                                                                                                                                                                                                                                                                                                                                                                                                                |
| Road 28                                    |            |        |          |           |                           | Road 199                     |                                                                                                                                                                                                                                                                                                                                                                                                                                                                                                                                                                                                                                                                                                                                                                                                                                                                                                                                                                                                                                                                                                                                                                                                                                                                                                                                                                                                                                                                                                                                                                                                                                                                                                                                                                                                                                                                                                                                                                                                                                                                                                                                |
| 26<br>160± acres                           |            |        |          |           | <b>27</b><br>313.5± acres |                              | TRACT 27                                                                                                                                                                                                                                                                                                                                                                                                                                                                                                                                                                                                                                                                                                                                                                                                                                                                                                                                                                                                                                                                                                                                                                                                                                                                                                                                                                                                                                                                                                                                                                                                                                                                                                                                                                                                                                                                                                                                                                                                                                                                                                                       |
|                                            |            | Ros    | d 22     |           |                           |                              |                                                                                                                                                                                                                                                                                                                                                                                                                                                                                                                                                                                                                                                                                                                                                                                                                                                                                                                                                                                                                                                                                                                                                                                                                                                                                                                                                                                                                                                                                                                                                                                                                                                                                                                                                                                                                                                                                                                                                                                                                                                                                                                                |