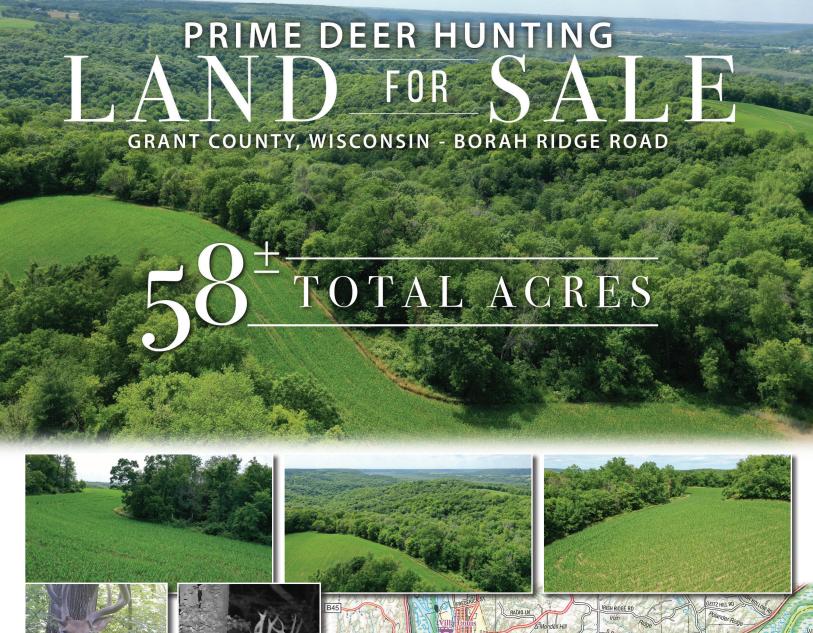

## PRIME DEER HUNTING LAND FOR SALE GRANT COUNTY, WISCONSIN - BORAH RIDGE ROAD

## S TOTAL ACRES

PRICE: \$199,500

- 3± acres of tillable ground/food plot
- Less than 10 minutes from Prairie Du Chien and Patch Grove
- MFL closed until December 2021
- Buildable site

Situated in the heart of deer country, this 58± Acres approximately 1 mile from the Wisconsin River starts on a ridge top and gradually makes its way to the valley below. The ridges on this property make perfect pockets for deer to reside with a large part of the property being a south facing hillside. The 3± Acres of tillable land is ready for a food plot or income from a local farmer. There are logging trails throughout to access the property. This is a buildable site for either a hunting camp or home.