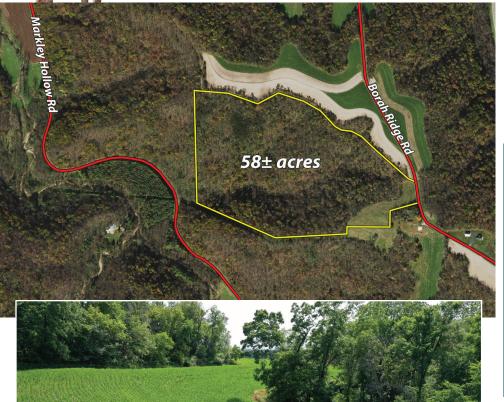

## S TOTAL ACRES

PRICE: \$199,500

- 3± acres of tillable ground/food plot
- Less than 10 minutes from Prairie Du Chien and Patch Grove
- MFL closed until December 2021
- Buildable site

Situated in the heart of deer country, this 58± Acres approximately 1 mile from the Wisconsin River starts on a ridge top and gradually makes its way to the valley below. The ridges on this property make perfect pockets for deer to reside with a large part of the property being a south facing hillside. The 3± Acres of tillable land is ready for a food plot or income from a local farmer. There are logging trails throughout to access the property. This is a buildable site for either a hunting camp or home.