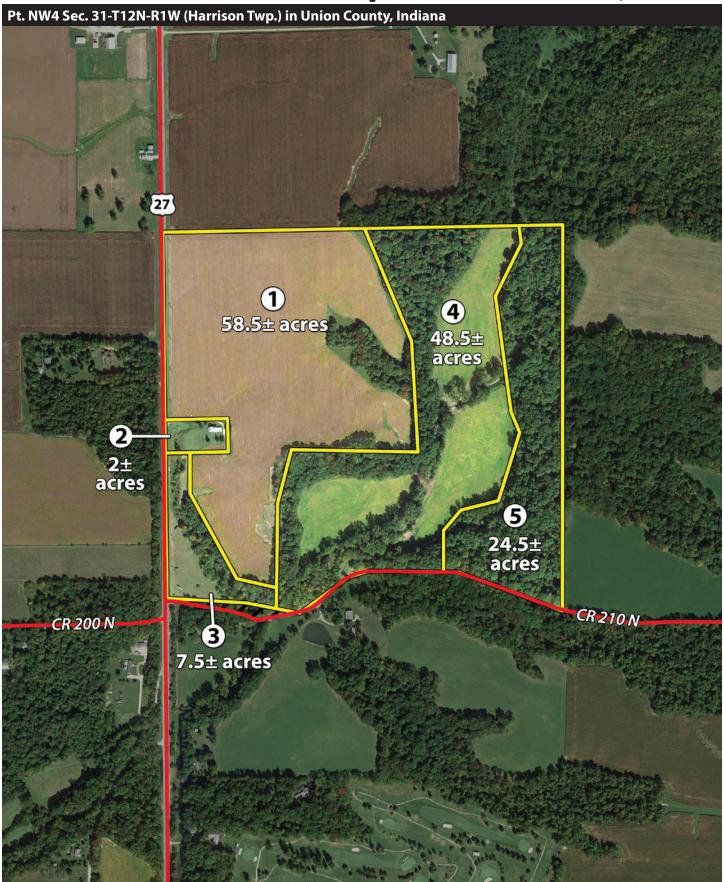

|

Sign: \_

(Mary Stoltzfus)

Sign: \_

(Stephen F. Stoltzfus)

PA\_Stoltzfus\_1c

Sign: \_

(Ben F. Stoltzfus)

# **EXHIBIT A**

| Buyer(s): | <br> |
|-----------|------|
| Seller:   |      |

**Revised Auction Tract Map** 

Auction Date: September 29, 2021



| Buyer(s): _ | <br> |
|-------------|------|
| Sellers:    | <br> |

## ADDENDUM A

# SCHRADER REAL ESTATE AND AUCTION COMPANY, INC.

Auction Marketing Specialists Nationwide

Date: September 29, 2021

**Owners**: Stephen F. Stoltzfus, Mary Stoltzfus and/or Ben F. Stoltzfus, as their interests

appear with respect to the purchased tract(s) (hereinafter, "Sellers")

Sale Managers: Andy Walther and Steve Slonaker

Auctioneer: RD Schrader

SCHRADER REAL ESTATE AND AUCTION COMPANY, INC. welcomes you to bid YOUR price on the real estate offered at this auction.

### PART A - BIDDING PROCEDURES TO KEEP IN MIND:

- 1. All bidding is open to the public. You will need to raise your hand or call out your bid as the auctioneer asks for bids. It is easy! Don't be bashful! This is a one-time opportu