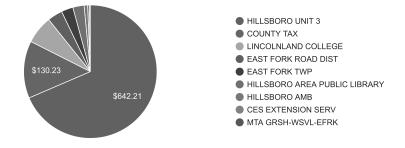

# Taxing Bodies

| District                      | Tax Rate | Extension |
|-------------------------------|----------|-----------|
| HILLSBORO UNIT 3              | 4.982230 | \$642.21  |
| COUNTY TAX                    | 1.010290 | \$130.23  |
| LINCOLNLAND COLLEGE           | 0.495140 | \$63.82   |
| EAST FORK ROAD DIST           | 0.264890 | \$34.14   |
| EAST FORK TWP                 | 0.207650 | \$26.77   |
| HILLSBORO AREA PUBLIC LIBRARY | 0.198700 | \$25.61   |
| HILLSBORO AMB                 | 0.061520 | \$7.93    |
| CES EXTENSION SERV            | 0.031540 | \$4.07    |
| MTA GRSH-WSVL-EFRK            | 0.016740 | \$2.16    |
| TOTAL                         | 7.268700 | \$936.94  |