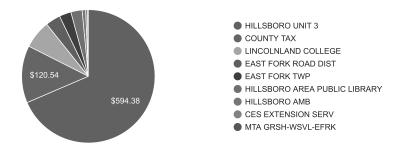

#### Taxing Bodies

| District                      | Tax Rate | Extension |
|-------------------------------|----------|-----------|
| HILLSBORO UNIT 3              | 4.982230 | \$594.38  |
| COUNTY TAX                    | 1.010290 | \$120.54  |
| LINCOLNLAND COLLEGE           | 0.495140 | \$59.07   |
| EAST FORK ROAD DIST           | 0.264890 | \$31.60   |
| EAST FORK TWP                 | 0.207650 | \$24.77   |
| HILLSBORO AREA PUBLIC LIBRARY | 0.198700 | \$23.70   |
| HILLSBORO AMB                 | 0.061520 | \$7.34    |
| CES EXTENSION SERV            | 0.031540 | \$3.76    |
| MTA GRSH-WSVL-EFRK            | 0.016740 | \$2.00    |
| TOTAL                         | 7.268700 | \$867.16  |