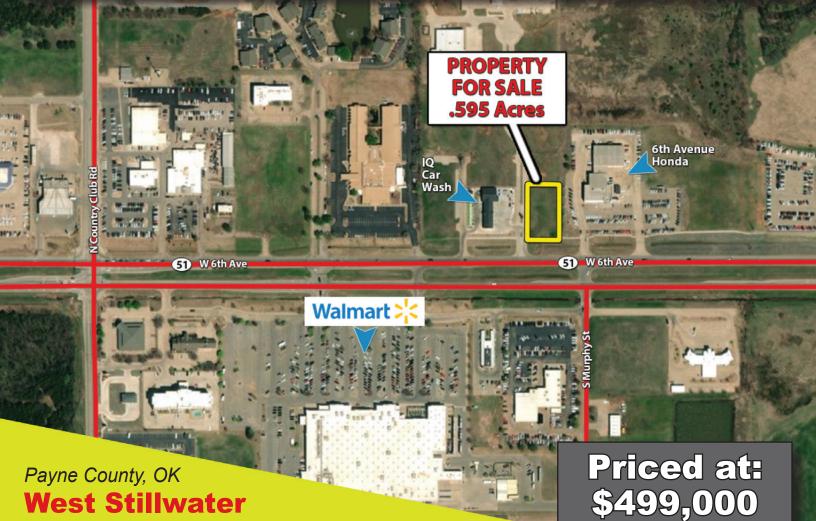

## **COMMERCIAL LOT - FOR SALE**

Excellent Corner Lot Located Directly North of Walmart

**Commercial Lot on Highway 51** 

- 25,918 Sq. Ft (.595 Acres) Zoned General Commercial
- City Sewer & Water On-Site Corner Lot on Highway 51
  - Excellent Visibility and Traffic
  - Easily Accessible Walmart Across Street

## **General Description:**

Outstanding corner parcel (195' x 133') located in the largest growth sector of Stillwater, OK. Surrounding businesses include: Walmart, Bill Knight Ford, 6th Ave Honda, IQ Car Wash, Spring Hill Suites by Marriott, Wilson Buick GMC and many more. With an excellent location, easy accessibility, high visibility and in the natural growth path of Stillwater this lot is well suited for a variety of commercial uses. Visit website for extensive property information, including ALTA survey, phase I study, restrictive covenants and title information.

## LISTING AGENT: Brent Wellings 405-332-5505

Follow us on:

You Tube

405-332-5505 SchraderAuction.com

- 25,918 Sq. Ft (.595 Acres) Zoned General Commercial
- City Sewer & Water On-Site Corner Lot on Highway 51
  Excellent Visibility and Traffic
  - Easily Accessible Walmart Across Street