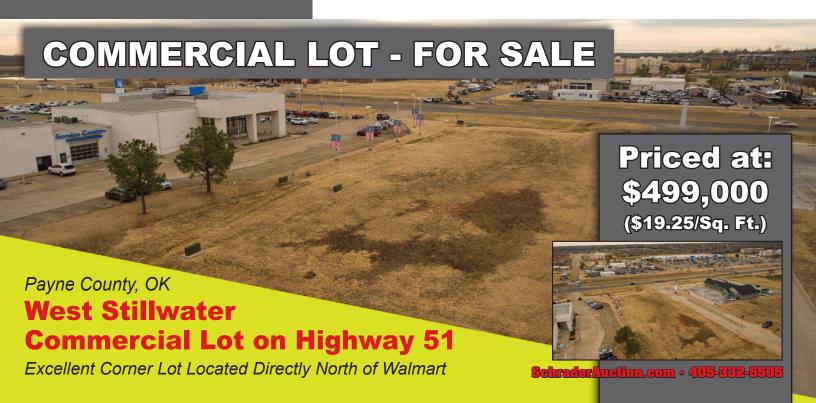

## **COMMERCIAL LOT - FOR SALE**

Excellent Corner Lot Located Directly North of Walmart

**Commercial Lot on Highway 51** 

- 25,918 Sq. Ft (.595 Acres) Zoned General Commercial
- City Sewer & Water On-Site Corner Lot on Highway 51
  - Excellent Visibility and Traffic
  - Easily Accessible Walmart Across Street

## **General Description:**

Outstanding corner parcel (195' x 133') located in the largest growth sector of Stillwater, OK. Surrounding businesses include: Walmart, Bill Knight Ford, 6th Ave Honda, IQ Car Wash, Spring Hill Suites by Marriott, Wilson Buick GMC and many more. With an excellent location, easy accessibility, high visibility and in the natural growth path of Stillwater this lot is well suited for a variety of commercial uses. Visit website for extensive property information, including ALTA survey, phase I study, restrictive covenants and title information.

(\$19.25/Sq. Ft.)

The information on this sheet is subject to verification and no liability for errors or omissions is assumed by the Schrader Agency.

Liataud • BW09P-OK

The information on this sheet is subject to verification and no liability for errors or omissions is assumed by the Schrader Agency.