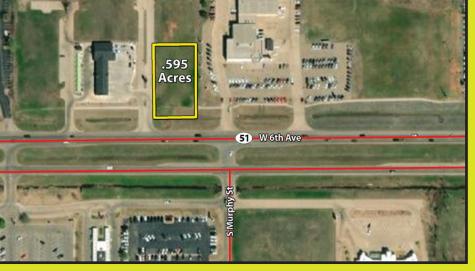

## **COMMERCIAL LOT - FOR SALE**

Excellent Corner Lot Located Directly North of Walmart

**Commercial Lot on Highway 51** 

- 25,918 Sq. Ft (.595 Acres) Zoned General Commercial
- City Sewer & Water On-Site Corner Lot on Highway 51
  - Excellent Visibility and Traffic
  - Easily Accessible Walmart Across Street

## **General Description:**

Outstanding corner parcel (195' x 133') located in the largest growth sector of Stillwater, OK. Surrounding businesses include: Walmart, Bill Knight Ford, 6th Ave Honda, IQ Car Wash, Spring Hill Suites by Marriott, Wilson Buick GMC and many more. With an excellent location, easy accessibility, high visibility and in the natural growth path of Stillwater this lot is well suited for a variety of commercial uses. Visit website for extensive property information, including ALTA survey, phase I study, restrictive covenants and title information.