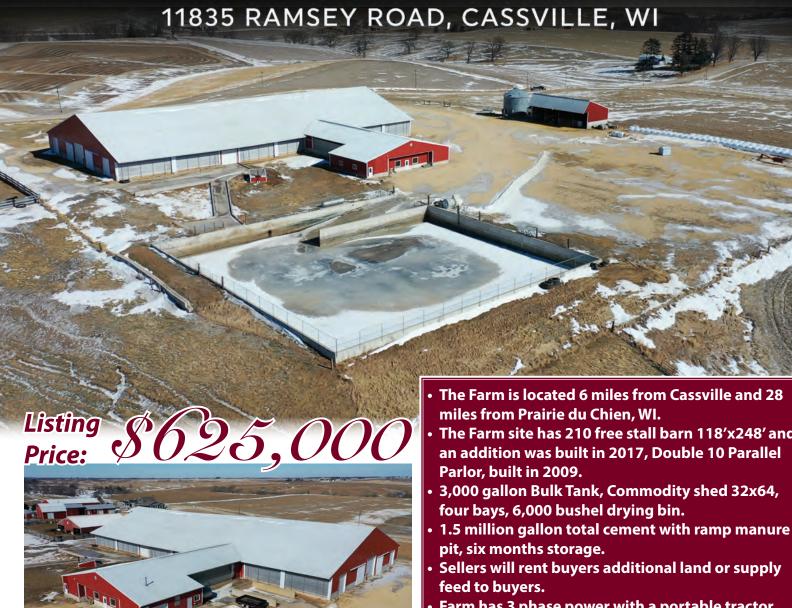

## For Sale DAIRY FARM

- The Farm is located 6 miles from Cassville and 28
- The Farm site has 210 free stall barn 118'x248' and an addition was built in 2017, Double 10 Parallel
- 3,000 gallon Bulk Tank, Commodity shed 32x64,

- Farm has 3 phase power with a portable tractor generator.
- Dairy is well maintained and ready for cows.

The information on this sheet is subject to verification and no liability for errors or omissions is assumed by the Schrader Agency.