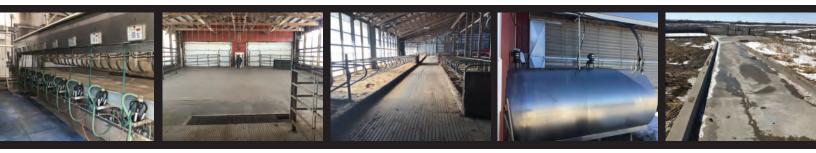

## For Sale DAIRY FARM

- The Farm is located 6 miles from Cassville and 28
- The Farm site has 210 free stall barn 118'x248' and an addition was built in 2017, Double 10 Parallel
- 3,000 gallon Bulk Tank, Commodity shed 32x64,

- Farm has 3 phase power with a portable tractor generator.
- Dairy is well maintained and ready for cows.

The information on this sheet is subject to verification and no liability for errors or omissions is assumed by the Schrader Agency.