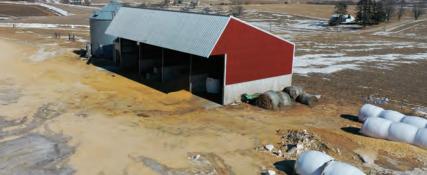

## For Sale DAIRY FARM

- The Farm is located 6 miles from Cassville and 28
- The Farm site has 210 free stall barn 118'x248' and an addition was built in 2017, Double 10 Parallel
- 3,000 gallon Bulk Tank, Commodity shed 32x64,

- Farm has 3 phase power with a portable tractor generator.
- Dairy is well maintained and ready for cows.

The information on this sheet is subject to verification and no liability for errors or omissions is assumed by the Schrader Agency.