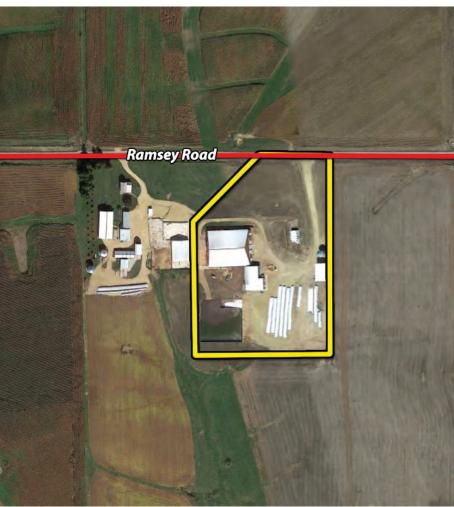

## For Sale DAIRY FARM

11835 RAMSEY ROAD, CASSVILLE, WI

Listing Price:

\$625,000

**AERIAL MAP** 

OCATION MAP

The information on this sheet is subject to verification and no liability for errors or omissions is assumed by the Schrader Agency.