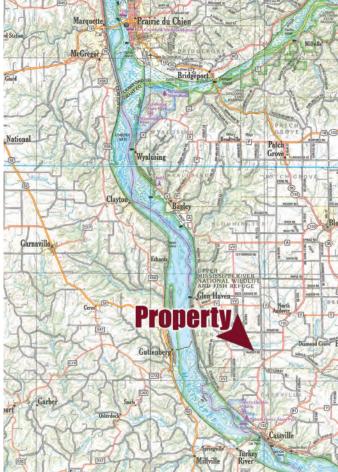

## For Sale DAIRY FARM

11835 RAMSEY ROAD, CASSVILLE, WI

Listing Price:

\$625,000

**AERIAL MAP** 

OCATION MAP

The information on this sheet is subject to verification and no liability for errors or omissions is assumed by the Schrader Agency.