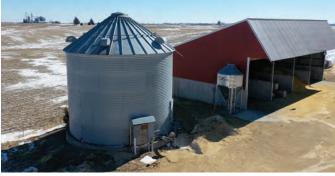

## For Sale DAIRY FARM

- The Farm is located 6 miles from Cassville and 28
- The Farm site has 210 free stall barn 118'x248' and an addition was built in 2017, Double 10 Parallel
- 3,000 gallon Bulk Tank, Commodity shed 32x64,

- Farm has 3 phase power with a portable tractor generator.
- Dairy is well maintained and ready for cows.

The information on this sheet is subject to verification and no liability for errors or omissions is assumed by the Schrader Agency.