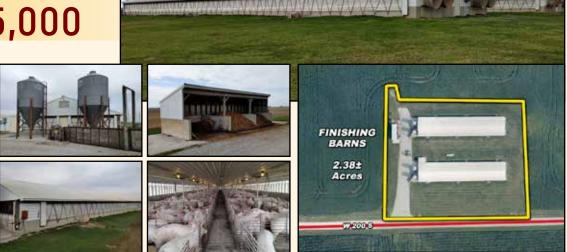

## **Finishing Facility** 3725 W 200 S-1, Bluffton, IN 46714

- 2,000 Finishing Pig Spaces
- 2.38± Acres
- Deep Pit
- Grower Contract in place

The information on this sheet is subject to verification and no liability for errors or omissions is assumed by the Schrader Agency.