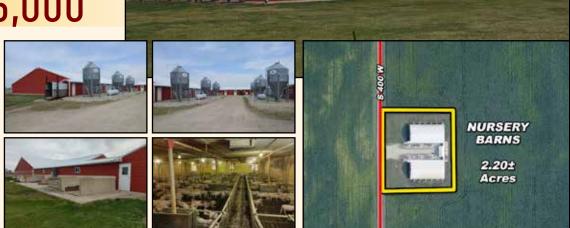

## **Nursery Facility** 1671 S 400 W-1, Bluffton, IN 46714

- 6,000 Nursery Pig Spaces
- 2.20± Acres
- Deep Pit
- Grower Contract in place

## PRICE: \$395,000