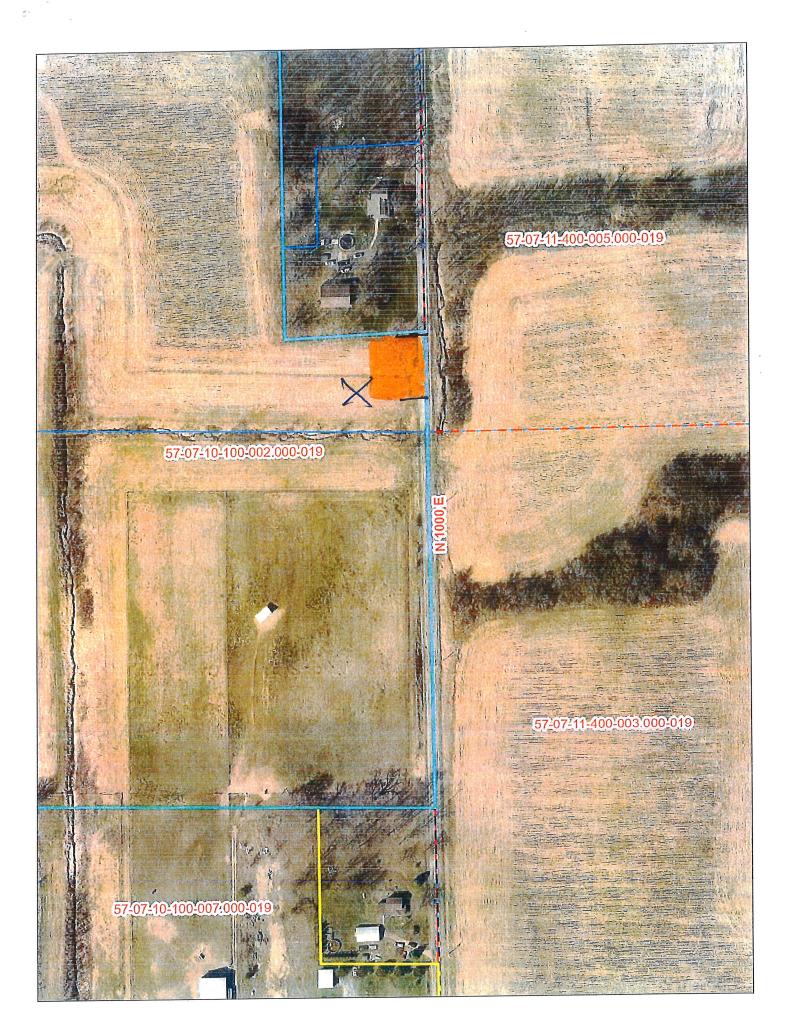

## DRIVEWAY PERMIT-VALID FOR ONE (1) YEAR FROM DATE ISSUED

| Date Applied:                                                                                                                                                                                                                                                                                                                                                                                                                                                                                                                                                                                                                                                                                                                                                                                                             |                                 | Permit Number: NCD-009-23                                                                                                   |  |
|---------------------------------------------------------------------------------------------------------------------------------------------------------------------------------------------------------------------------------------------------------------------------------------------------------------------------------------------------------------------------------------------------------------------------------------------------------------------------------------------------------------------------------------------------------------------------------------------------------------------------------------------------------------------------------------------------------------------------------------------------------------------------------------------------------------------------|---------------------------------|-----------------------------------------------------------------------------------------------------------------------------|--|
| First Name of Owner: RANDY                                                                                                                                                                                                                                                                                                                                                                                                                                                                                                                                                                                                                                                                                                                                                                                                | Last Nam                        | e of Owner: DICKERHOOF                                                                                                      |  |
| Contractors Name: DEAN RUM                                                                                                                                                                                                                                                                                                                                                                                                                                                                                                                                                                                                                                                                                                                                                                                                | MMELL Contra                    | ctors Phone Number: 260-343-8511                                                                                            |  |
| Mail To: Owner                                                                                                                                                                                                                                                                                                                                                                                                                                                                                                                                                                                                                                                                                                                                                                                                            | Mailing Street Address: 1       | 0555N 1000E                                                                                                                 |  |
| Mailing City: KENDALLVILLE Mailing State: N Mailing Zip code: 46755                                                                                                                                                                                                                                                                                                                                                                                                                                                                                                                                                                                                                                                                                                                                                       |                                 |                                                                                                                             |  |
| Home Phone Number: NA Work Phone Number: NA                                                                                                                                                                                                                                                                                                                                                                                                                                                                                                                                                                                                                                                                                                                                                                               |                                 |                                                                                                                             |  |
| Cell Phone Number: NA                                                                                                                                                                                                                                                                                                                                                                                                                                                                                                                                                                                                                                                                                                                                                                                                     | Township: Wayne                 | Section Number:10                                                                                                           |  |
| Site Street Address: 1000 E                                                                                                                                                                                                                                                                                                                                                                                                                                                                                                                                                                                                                                                                                                                                                                                               |                                 | Side of Road: West                                                                                                          |  |
| Site City: KENDALLVILLE                                                                                                                                                                                                                                                                                                                                                                                                                                                                                                                                                                                                                                                                                                                                                                                                   | Site State: IN Site             | e Zip code:46755                                                                                                            |  |
| Between Roads: 1000 N                                                                                                                                                                                                                                                                                                                                                                                                                                                                                                                                                                                                                                                                                                                                                                                                     | And: 11                         | 00 N                                                                                                                        |  |
| Subdivision: NA                                                                                                                                                                                                                                                                                                                                                                                                                                                                                                                                                                                                                                                                                                                                                                                                           | Lot                             | Number: 0                                                                                                                   |  |
| Type of Drive: Gravel/Stone Existing Drive Used For: NA                                                                                                                                                                                                                                                                                                                                                                                                                                                                                                                                                                                                                                                                                                                                                                   |                                 |                                                                                                                             |  |
| Effective April 27, 2009, the Noble County Commissioners approved a Noble County Highway Driveway Ordinance, Ordinance Number 2009-2, amending Ordinanance Number 2002-8. The property owner(s) should be aware that side ditches are necessary for the maintenance of county roads and it may be necessary that a pipe be placed under the driveway. The minimum pipe size/length under driveway approaches shall be 12 inches in diameter and 30 feet long. Side ditches must be constructed by the owner to allow unrestricted flow of water in the right-of-way. Any/all work done within the R-O-W (including landscaping) requires a permit. It is the property owner(s) responsibility to check for any designated wetland area, legal tile drains, and/or open legal ditches area at this driveway site location. |                                 |                                                                                                                             |  |
| When placing an asphalt or concroad level.                                                                                                                                                                                                                                                                                                                                                                                                                                                                                                                                                                                                                                                                                                                                                                                | crete driveway, drive must be l | evel with the road or a 1/2 inch below                                                                                      |  |
| relocate the stakes to the nearest                                                                                                                                                                                                                                                                                                                                                                                                                                                                                                                                                                                                                                                                                                                                                                                        | satisfactory location as a sugg | dards, Noble County reserves the right to gested alternative. If the location is not e owner and an additional permit check |  |
|                                                                                                                                                                                                                                                                                                                                                                                                                                                                                                                                                                                                                                                                                                                                                                                                                           | Signature of Applicant:         | SI                                                                                                                          |  |
|                                                                                                                                                                                                                                                                                                                                                                                                                                                                                                                                                                                                                                                                                                                                                                                                                           | Name of Applicant:              | DEAN RUMMELL                                                                                                                |  |
| Fee Paid: \$0.00 Fee R                                                                                                                                                                                                                                                                                                                                                                                                                                                                                                                                                                                                                                                                                                                                                                                                    | Received By: CW                 | Payment: NONE                                                                                                               |  |
| Fee Paid: \$0.00 Fee R                                                                                                                                                                                                                                                                                                                                                                                                                                                                                                                                                                                                                                                                                                                                                                                                    | Coolved by.                     |                                                                                                                             |  |

## DRIVEWAY SITE: INITIAL DRIVEWAY OR REINSPECTION

| Date Inspected: 02/02/20                                                               | O23 Permit Number: NCD-009-23                                                                                                                                                                                                                                                                                                                                                                                                                                                                                                                                                                                                                                                                                                                                                                                                                                                                                                                                                                                                                                                                                                                                                                                                                                                                                                                                                                                                                                                                                                                                                                                                                                                                                                                                                                                                                                                                                                                                                                                                                                                                                                 |
|----------------------------------------------------------------------------------------|-------------------------------------------------------------------------------------------------------------------------------------------------------------------------------------------------------------------------------------------------------------------------------------------------------------------------------------------------------------------------------------------------------------------------------------------------------------------------------------------------------------------------------------------------------------------------------------------------------------------------------------------------------------------------------------------------------------------------------------------------------------------------------------------------------------------------------------------------------------------------------------------------------------------------------------------------------------------------------------------------------------------------------------------------------------------------------------------------------------------------------------------------------------------------------------------------------------------------------------------------------------------------------------------------------------------------------------------------------------------------------------------------------------------------------------------------------------------------------------------------------------------------------------------------------------------------------------------------------------------------------------------------------------------------------------------------------------------------------------------------------------------------------------------------------------------------------------------------------------------------------------------------------------------------------------------------------------------------------------------------------------------------------------------------------------------------------------------------------------------------------|
| Inspectors Name: Robert Hull                                                           | Driveway Site: Pre Check                                                                                                                                                                                                                                                                                                                                                                                                                                                                                                                                                                                                                                                                                                                                                                                                                                                                                                                                                                                                                                                                                                                                                                                                                                                                                                                                                                                                                                                                                                                                                                                                                                                                                                                                                                                                                                                                                                                                                                                                                                                                                                      |
| Feet from Center of Drive to Boundary:                                                 | Boundary Line Direction for Distance:                                                                                                                                                                                                                                                                                                                                                                                                                                                                                                                                                                                                                                                                                                                                                                                                                                                                                                                                                                                                                                                                                                                                                                                                                                                                                                                                                                                                                                                                                                                                                                                                                                                                                                                                                                                                                                                                                                                                                                                                                                                                                         |
| Feet from Center to Opposite Boundary:                                                 | Opposite Boundary Line Direction:                                                                                                                                                                                                                                                                                                                                                                                                                                                                                                                                                                                                                                                                                                                                                                                                                                                                                                                                                                                                                                                                                                                                                                                                                                                                                                                                                                                                                                                                                                                                                                                                                                                                                                                                                                                                                                                                                                                                                                                                                                                                                             |
| Size Pipe Required: 12 inch 30 feet                                                    | Right-of-Way: 40'                                                                                                                                                                                                                                                                                                                                                                                                                                                                                                                                                                                                                                                                                                                                                                                                                                                                                                                                                                                                                                                                                                                                                                                                                                                                                                                                                                                                                                                                                                                                                                                                                                                                                                                                                                                                                                                                                                                                                                                                                                                                                                             |
| Is Correct Pipe Placed:                                                                | ipe in Proper Drainage Position:                                                                                                                                                                                                                                                                                                                                                                                                                                                                                                                                                                                                                                                                                                                                                                                                                                                                                                                                                                                                                                                                                                                                                                                                                                                                                                                                                                                                                                                                                                                                                                                                                                                                                                                                                                                                                                                                                                                                                                                                                                                                                              |
| Proper Drainage or Ditches Installed:                                                  |                                                                                                                                                                                                                                                                                                                                                                                                                                                                                                                                                                                                                                                                                                                                                                                                                                                                                                                                                                                                                                                                                                                                                                                                                                                                                                                                                                                                                                                                                                                                                                                                                                                                                                                                                                                                                                                                                                                                                                                                                                                                                                                               |
| Driveway Site Placement:                                                               | Speed Limit: 55 Required Sight Distance (FT):                                                                                                                                                                                                                                                                                                                                                                                                                                                                                                                                                                                                                                                                                                                                                                                                                                                                                                                                                                                                                                                                                                                                                                                                                                                                                                                                                                                                                                                                                                                                                                                                                                                                                                                                                                                                                                                                                                                                                                                                                                                                                 |
| Insufficient Sight Distance (at originally                                             |                                                                                                                                                                                                                                                                                                                                                                                                                                                                                                                                                                                                                                                                                                                                                                                                                                                                                                                                                                                                                                                                                                                                                                                                                                                                                                                                                                                                                                                                                                                                                                                                                                                                                                                                                                                                                                                                                                                                                                                                                                                                                                                               |
| Direction to the Boundary Line:                                                        | Feet Short of Sight Distance:                                                                                                                                                                                                                                                                                                                                                                                                                                                                                                                                                                                                                                                                                                                                                                                                                                                                                                                                                                                                                                                                                                                                                                                                                                                                                                                                                                                                                                                                                                                                                                                                                                                                                                                                                                                                                                                                                                                                                                                                                                                                                                 |
|                                                                                        | Opposite Feet Short of Sight Distance:                                                                                                                                                                                                                                                                                                                                                                                                                                                                                                                                                                                                                                                                                                                                                                                                                                                                                                                                                                                                                                                                                                                                                                                                                                                                                                                                                                                                                                                                                                                                                                                                                                                                                                                                                                                                                                                                                                                                                                                                                                                                                        |
| REMARKS: PLEASE CALL FOR A FINAL INSPECTION OF A 12 INCH X 30 FOOT TRIPLE WALL PLASTIC | ION. WHEN A DRIVEWAY PIPE IS REQUIRED, IT MUST BE A MINIMUM OR METAL DRIVEWAY PIPE. NORTH DRIVEWAY                                                                                                                                                                                                                                                                                                                                                                                                                                                                                                                                                                                                                                                                                                                                                                                                                                                                                                                                                                                                                                                                                                                                                                                                                                                                                                                                                                                                                                                                                                                                                                                                                                                                                                                                                                                                                                                                                                                                                                                                                            |
| OF A 12 INOFFX 50 F COT THE LE WALL FER ENO                                            | OK MEINE BROKE WATER TO THE CONTROL OF THE CONTROL |
|                                                                                        | EWAY ON NORTHERN 2/3 OF ROAD FRONTAGE.                                                                                                                                                                                                                                                                                                                                                                                                                                                                                                                                                                                                                                                                                                                                                                                                                                                                                                                                                                                                                                                                                                                                                                                                                                                                                                                                                                                                                                                                                                                                                                                                                                                                                                                                                                                                                                                                                                                                                                                                                                                                                        |
| Driveway Site Decision: Prech                                                          | heck Date: 02/02/2023                                                                                                                                                                                                                                                                                                                                                                                                                                                                                                                                                                                                                                                                                                                                                                                                                                                                                                                                                                                                                                                                                                                                                                                                                                                                                                                                                                                                                                                                                                                                                                                                                                                                                                                                                                                                                                                                                                                                                                                                                                                                                                         |
| Inspectors Signature: Rob Hull (a                                                      | County Engineer/ Luha d Rogues/ca                                                                                                                                                                                                                                                                                                                                                                                                                                                                                                                                                                                                                                                                                                                                                                                                                                                                                                                                                                                                                                                                                                                                                                                                                                                                                                                                                                                                                                                                                                                                                                                                                                                                                                                                                                                                                                                                                                                                                                                                                                                                                             |
| DRIVEW                                                                                 | AY SITE REINSPECTION:                                                                                                                                                                                                                                                                                                                                                                                                                                                                                                                                                                                                                                                                                                                                                                                                                                                                                                                                                                                                                                                                                                                                                                                                                                                                                                                                                                                                                                                                                                                                                                                                                                                                                                                                                                                                                                                                                                                                                                                                                                                                                                         |
| Date Reinspected:                                                                      |                                                                                                                                                                                                                                                                                                                                                                                                                                                                                                                                                                                                                                                                                                                                                                                                                                                                                                                                                                                                                                                                                                                                                                                                                                                                                                                                                                                                                                                                                                                                                                                                                                                                                                                                                                                                                                                                                                                                                                                                                                                                                                                               |
| (2) Name of Inspector: Robert                                                          | t Hull (2) Driveway Site: Approved                                                                                                                                                                                                                                                                                                                                                                                                                                                                                                                                                                                                                                                                                                                                                                                                                                                                                                                                                                                                                                                                                                                                                                                                                                                                                                                                                                                                                                                                                                                                                                                                                                                                                                                                                                                                                                                                                                                                                                                                                                                                                            |
| (2) Feet from Center of Drive to Boundary:                                             | (2) Boundary Line Direction for Distance:                                                                                                                                                                                                                                                                                                                                                                                                                                                                                                                                                                                                                                                                                                                                                                                                                                                                                                                                                                                                                                                                                                                                                                                                                                                                                                                                                                                                                                                                                                                                                                                                                                                                                                                                                                                                                                                                                                                                                                                                                                                                                     |
| (2) Feet from Center to Opposite Boundary:                                             | (2) Opposite Boundary Line Direction:                                                                                                                                                                                                                                                                                                                                                                                                                                                                                                                                                                                                                                                                                                                                                                                                                                                                                                                                                                                                                                                                                                                                                                                                                                                                                                                                                                                                                                                                                                                                                                                                                                                                                                                                                                                                                                                                                                                                                                                                                                                                                         |
| (2) Size Pipe Required: 12 inches by 30 feet                                           | (2) Right-of-Way: 40'                                                                                                                                                                                                                                                                                                                                                                                                                                                                                                                                                                                                                                                                                                                                                                                                                                                                                                                                                                                                                                                                                                                                                                                                                                                                                                                                                                                                                                                                                                                                                                                                                                                                                                                                                                                                                                                                                                                                                                                                                                                                                                         |
| REMARKS:                                                                               |                                                                                                                                                                                                                                                                                                                                                                                                                                                                                                                                                                                                                                                                                                                                                                                                                                                                                                                                                                                                                                                                                                                                                                                                                                                                                                                                                                                                                                                                                                                                                                                                                                                                                                                                                                                                                                                                                                                                                                                                                                                                                                                               |
|                                                                                        |                                                                                                                                                                                                                                                                                                                                                                                                                                                                                                                                                                                                                                                                                                                                                                                                                                                                                                                                                                                                                                                                                                                                                                                                                                                                                                                                                                                                                                                                                                                                                                                                                                                                                                                                                                                                                                                                                                                                                                                                                                                                                                                               |
|                                                                                        |                                                                                                                                                                                                                                                                                                                                                                                                                                                                                                                                                                                                                                                                                                                                                                                                                                                                                                                                                                                                                                                                                                                                                                                                                                                                                                                                                                                                                                                                                                                                                                                                                                                                                                                                                                                                                                                                                                                                                                                                                                                                                                                               |
| (2) Driveway Site Decision: Appro                                                      | ved (2) Date:                                                                                                                                                                                                                                                                                                                                                                                                                                                                                                                                                                                                                                                                                                                                                                                                                                                                                                                                                                                                                                                                                                                                                                                                                                                                                                                                                                                                                                                                                                                                                                                                                                                                                                                                                                                                                                                                                                                                                                                                                                                                                                                 |
| (2) Inspectors<br>Signature:                                                           | (2) County Engineer/<br>Highway Supt:                                                                                                                                                                                                                                                                                                                                                                                                                                                                                                                                                                                                                                                                                                                                                                                                                                                                                                                                                                                                                                                                                                                                                                                                                                                                                                                                                                                                                                                                                                                                                                                                                                                                                                                                                                                                                                                                                                                                                                                                                                                                                         |