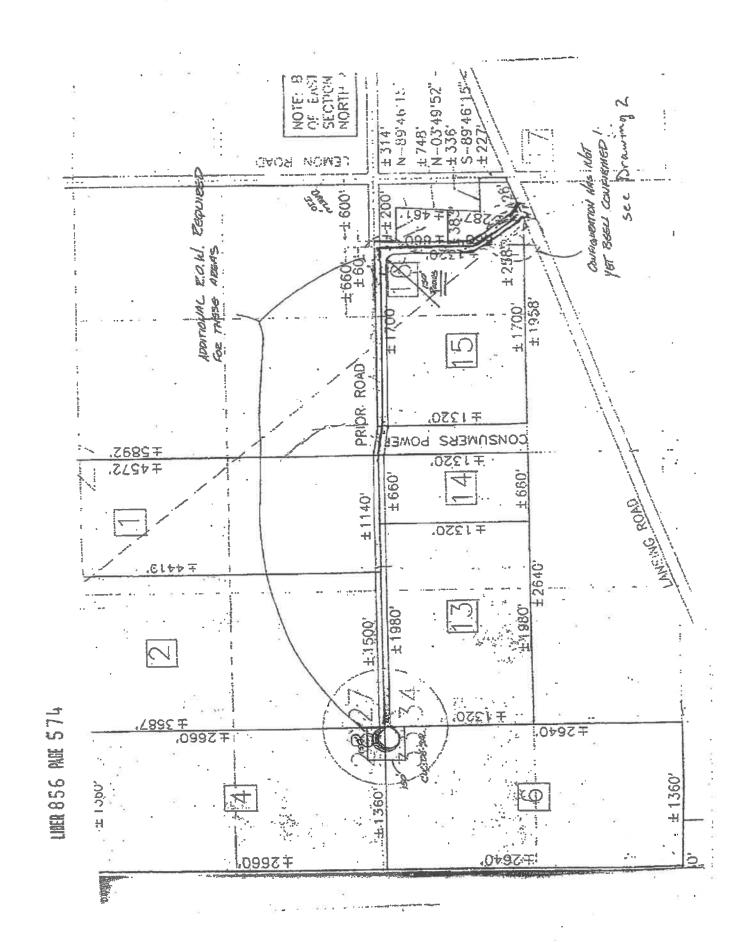

### Exhibit "A"

The land referred to in this commitment is described as follows: Township of Shiawassee, County of Shiawassee, State of Michigan

### Parcel 1

A portion of the Northeast 1/4 of the Northeast 1/4 and the Northwest 1/4 of the Northeast 1/4 of Section 34, T6N, R3E, Shiawassee Township, Shiawassee County, Michigan, described as Commence at the Northeast corner of Section 34, T6N, R3E, Shiawassee Township, Shiawassee County, Michigan and run West along the North line of Section 34 a distance of 660.0 feet, more or less to the point of beginning. From said point of beginning deflect left and run South parallel with the East line of Section 34 a distance of 1,320.0 feet, more or less; thence deflect right and run West along the South line of the Northeast 1/4 of the Northeast 1/4 and the Northwest 1/4 of the Northeast 1/4 a distance of 1,700.00 feet, more or less; thence deflect right and run North parallel with the West line of the Northwest 1/4 of the Northeast 1/4; thence deflect right and run East along the North line of the Northwest 1/4 of the Northeast 1/4 of the Northeast 1/4, Section 34 a distance of 1,700.00 feet, more or less to the point of beginning.

Being subject to and together with an access easement 66.0 feet in width along the North side and 33.0 feet along the East side of the property.

ALSO Subject to and together with the Easement for ingress and egress and its terms as described in Liber 856, Page 568, lying and being in Shiawassee County, Michigan

### NOW BY SURVEY, MORE PRECISELY DESCRIBED AS:

Part of the Northeast 1/4 of the Northeast 1/4 and part of the Northwest 1/4 of the Northeast 1/4 of Section 34, T6N, R3E, Shiawassee Township, Shiawassee County, Michigan, described as beginning at a point that is North 89°29'11" West on the North line of said Section 34 a distance of 660.00 feet from the Northeast corner of said Section 34; thence South 00°53'54" West 1326.16 feet to the East and West 1/8 line in the Northeast 1/4 of said Section 34; thence North 89°11'48" West on said East and West 1/8 line a distance of 1713.64 feet; thence North 01°03'54" East 1317.53 feet to the North line of said Section 34; thence South 89°29'11" East on said North line a distance of 1709.85 feet to the point of beginning

### PARCEL 2

That certain parcel of land within the West 1/2 of Section 27, T6N, R3E, Shiawassee Township, Shiawassee County, Michigan, described as: Commencing at the 1/4 corner at the Southeast corner of said tract as the point of beginning; thence Westerly along the Section line 2,065 feet, more or less to a point that is 575 feet Easterly of the Section corner at the Southwest corner of said tract; thence Northerly 2,640 feet, more or less, to the East-West 1/4 line of said Section; thence Westerly along said line 575 feet to the 1/4 corner; thence Northerly along the Section line 1,047 feet, more or less, to the Southeasterly right of way line of Interstate Highway I-69 as now located; thence Northeasterly along said line 2,827 feet, more or less, to the North and South 1/4 line of said Section; thence Southerly along said line 2,397 feet, more or less, to a point that is 2,175 feet Northerly of the Southeast corner of said tract; thence Westerly at right angles to said line 1,350 feet; thence Southerly parallel with said line 840 feet; thence Easterly at right angles to said line 1,350 feet to the North-South 1/4 line; thence Southerly along said line 1,335 feet along said line to the point of beginning

### AND ALSO

Part of the Southwest 1/4 of Section Section 27, T6N, R3E, Shiawassee Township, Shiawassee County, Michigan, described as beginning at a point on the North-South 1/4 line, which is North 00°47'43" East along said 1/4 line, 1335.00 feet from the South 1/4 corner of said Section 27; thence North 89°12'17" West at right angles to said 1/4 line, 1350.00 feet; thence North 00°47'43" East parallel with said 1/4 line, 840.00 feet; thence South 89°12'17" East, 1,350.00 feet to a point on said 1/4 line; thence South 00°47'43" West along said 1/4 line, 840.00 feet to the point of beginning.

EXCEPT Part of the Southwest 1/4 of Section 27, T6N, R3E, Shiawassee Township, Shiawassee County, Michigan, described as beginning at a point that is North 00°47'43" East on the North and South 1/4 line of said Section 27, a distance of 1295.00 feet and North 89°12'17" West 66.00 feet from the South 1/4 corner of said Section 27; thence continuing North 89°12'17" West 2004.58 feet to the East line of the West 575.00 feet of the Southwest 1/4 of said Section 27; thence North 00°54'58" East on said East line a distance of 1083.44 feet to the centerline of a drainage ditch; thence North 89°28'28" East on said centerline a distance of 718.49 feet; thence South 00°47'43" West 220.00 feet; thence South 89°12'17" East 1284.00 feet; thence South 00°47'43" West 880.00 feet to the point of beginning.

Subject to an easement for ingress and egress over and upon Southerly 33 feet thereof.

ALSO Subject to and together with the Easement for ingress and egress and its terms as described in Liber 856, Page 568, lying and being in Shiawassee County, Michigan

NOW BY SURVEY, MORE PRECISELY DESCRIBED AS:

Part of the West 1/2 of Section 27, T6N, R3E, Shiawassee Township, Shiawassee County, Michigan, described as beginning at the South 1/4 corner of said Section 27; thence North 89°19'32" West on the South line of said Section 27 a distance of 2073.12 feet; thence North 00°54'58" East 1299.36 feet; thence South 89°12'17" East 2004.58 feet; thence North 00°47'43" East 880.00 feet; thence North 89°12'17" West 1284.00 feet; thence North 00°47'43" East 220.00 feet; thence South 89°28'28" West 718.49 feet; thence North 00°54'58" East 308.57 feet; thence North 89°01'41" West 575.00 to the West 1/4 corner of said Section 27; thence North 00°35'21" East on said West line of said Section 27 a distance of of 1032.83 feet to the Southerly right-of-way line of Interstate Highway I-69; thence on said Southerly right-of-way line on a curve to the right having a central angle of 5°36'40", a radius of 11309.16 feet and a chord bearing and distance of North 62°56'34" East 1107.09 feet; thence North 66°03'38" East on said Southerly right-of-way line a distance of 818.62 feet; thence North 68°59'54" East on said Southerly right-of-way line a distance of 464.91 feet; thence on said Southerly right-of-way line on a curve to the right having a central angle of 26°08'05", a radius of 1070.92 feet and a chord bearing and distance of North 82°03'57" East 484.26 feet; thence South 84°52'01" East 19.93 feet to the North and South 1/4 line of said Section 27; thence South 00°48'02" West on said North and South 1/4 line a distance of 4840.62 feet to the point of beginning