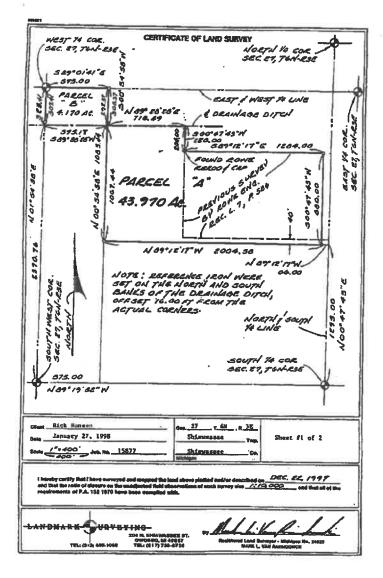

### PARCEL 2

That certain parcel of land within the West 1/2 of Section 27, T6N, R3E, Shiawassee Township, Shiawassee County, Michigan, described as: Commencing at the 1/4 corner at the Southeast corner of said tract as the point of beginning; thence Westerly along the Section line 2,065 feet, more or less to a point that is 575 feet Easterly of the Section corner at the Southwest corner of said tract; thence Northerly 2,640 feet, more or less, to the East-West 1/4 line of said Section; thence Westerly along said line 575 feet to the 1/4 corner; thence Northerly along the Section line 1,047 feet, more or less, to the Southeasterly right of way line of Interstate Highway I-69 as now located; thence Northeasterly along said line 2,827 feet, more or less, to the North and South 1/4 line of said Section; thence Southerly along said line 2,397 feet, more or less, to a point that is 2,175 feet Northerly of the Southeast corner of said tract; thence Westerly at right angles to said line 1,350 feet; thence Southerly parallel with said line 840 feet; thence Easterly at right angles to said line 1,350 feet to the North-South 1/4 line; thence Southerly along said line 1,335 feet along said line to the point of beginning

### AND ALSO

Part of the Southwest 1/4 of Section Section 27, T6N, R3E, Shiawassee Township, Shiawassee County, Michigan, described as beginning at a point on the North-South 1/4 line, which is North 00°47'43" East along said 1/4 line, 1335.00 feet from the South 1/4 corner of said Section 27; thence North 89°12'17" West at right angles to said 1/4 line, 1350.00 feet; thence North 00°47'43" East parallel with said 1/4 line, 840.00 feet; thence South 89°12'17" East, 1,350.00 feet to a point on said 1/4 line; thence South 00°47'43" West along said 1/4 line, 840.00 feet to the point of beginning.

EXCEPT Part of the Southwest 1/4 of Section 27, T6N, R3E, Shiawassee Township, Shiawassee County, Michigan, described as beginning at a point that is North 00°47'43" East on the North and South 1/4 line of said Section 27, a distance of 1295.00 feet and North 89°12'17" West 66.00 feet from the South 1/4 corner of said Section 27; thence continuing North 89°12'17" West 2004.58 feet to the East line of the West 575.00 feet of the Southwest 1/4 of said Section 27; thence North 00°54'58" East on said East line a distance of 1083.44 feet to the centerline of a drainage ditch; thence North 89°28'28" East on said centerline a distance of 718.49 feet; thence South 00°47'43" West 220.00 feet; thence South 89°12'17" East 1284.00 feet; thence South 00°47'43" West 880.00 feet to the point of beginning.

NOW BY SURVEY, MORE PRECISELY DESCRIBED AS:

Part of the West 1/2 of Section 27, T6N, R3E, Shiawassee Township, Shiawassee County, Michigan, described as beginning at the South 1/4 corner of said Section 27; thence North 89°19'32" West on the South line of said Section 27 a distance of 2073.12 feet; thence North 00°54'58" East 1299.36 feet; thence South 89°12'17" East 2004.58 feet; thence North 00°47'43" East 880.00 feet; thence North 89°12'17" West 1284.00 feet; thence North 00°47'43" East 220.00 feet; thence South 89°28'28" West 718.49 feet; thence North 00°54'58" East 308.57 feet; thence North 89°01'41" West 575.00 to the West 1/4 corner of said Section 27; thence North 00°35'21" East on said West line of said Section 27 a distance of of 1032.83 feet to the Southerly right-of-way line of Interstate Highway I-69; thence on said Southerly right-of-way line on a curve to the right having a central angle of 5°36'40", a radius of 11309.16 feet and a chord bearing and distance of North 62°56'34" East 1107.09 feet; thence North 66°03'38" East on said Southerly right-of-way line a distance of 818.62 feet; thence North 68°59'54" East on said Southerly right-of-way line a distance of 464.91 feet; thence on said Southerly right-of-way line on a curve to the right having a central angle of 26°08'05", a radius of 1070.92 feet and a chord bearing and distance of North 82°03'57" East 484.26 feet; thence South 84°52'01" East 19.93 feet to the North and South 1/4 line of said Section 27; thence South 00°48'02" West on said North and South 1/4 line a distance of 4840.62 feet to the point of beginning