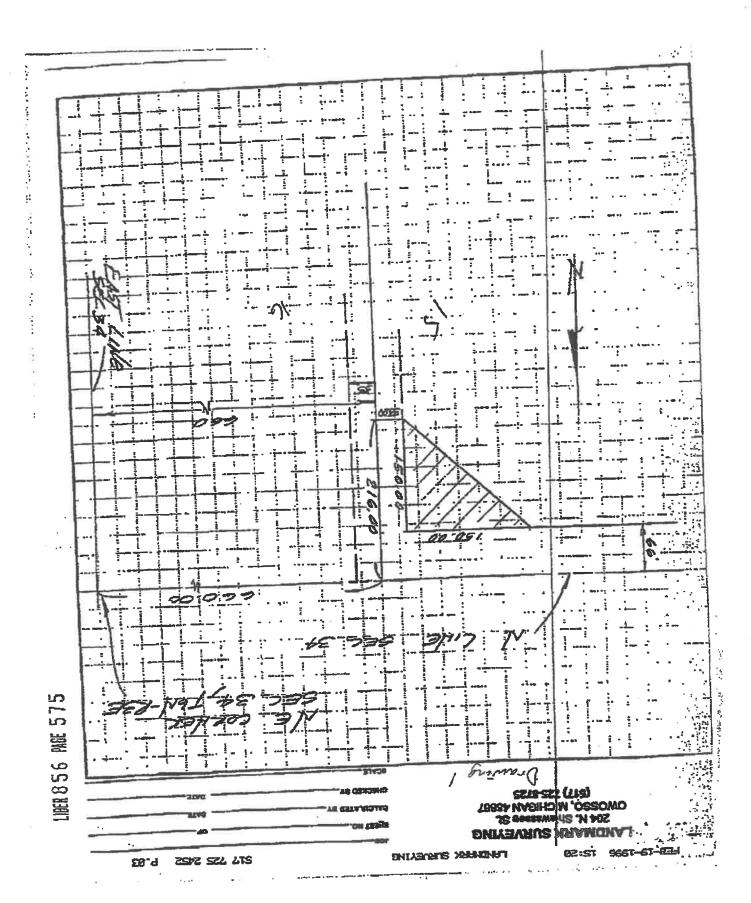

### Exhibit "A"

The land referred to in this commitment is described as follows: Township of Shiawassee, County of Shiawassee, State of Michigan

### Parcel 1

A portion of the Northeast 1/4 of the Northeast 1/4 and the Northwest 1/4 of the Northeast 1/4 of Section 34, T6N, R3E, Shiawassee Township, Shiawassee County, Michigan, described as Commence at the Northeast corner of Section 34, T6N, R3E, Shiawassee Township, Shiawassee County, Michigan and run West along the North line of Section 34 a distance of 660.0 feet, more or less to the point of beginning. From said point of beginning deflect left and run South parallel with the East line of Section 34 a distance of 1,320.0 feet, more or less; thence deflect right and run West along the South line of the Northeast 1/4 of the Northeast 1/4 and the Northwest 1/4 of the Northeast 1/4 a distance of 1,700.00 feet, more or less; thence deflect right and run North parallel with the West line of the Northwest 1/4 of the Northeast 1/4; thence deflect right and run East along the North line of the Northwest 1/4 of the Northeast 1/4 of the Northeast 1/4, Section 34 a distance of 1,700.00 feet, more or less to the point of beginning.

### NOW BY SURVEY, MORE PRECISELY DESCRIBED AS:

Part of the Northeast 1/4 of the Northeast 1/4 and part of the Northwest 1/4 of the Northeast 1/4 of Section 34, T6N, R3E, Shiawassee Township, Shiawassee County, Michigan, described as beginning at a point that is North 89°29'11" West on the North line of said Section 34 a distance of 660.00 feet from the Northeast corner of said Section 34; thence South 00°53'54" West 1326.16 feet to the East and West 1/8 line in the Northeast 1/4 of said Section 34; thence North 89°11'48" West on said East and West 1/8 line a distance of 1713.64 feet; thence North 01°03'54" East 1317.53 feet to the North line of said Section 34; thence South 89°29'11" East on said North line a distance of 1709.85 feet to the point of beginning

### 011-27-100-001-02

SEC. 27, T6N, R3E. COM AT S 1/4 POST OF SEC, TH N89\*19'32"W ON S LN OF SEC 27 A DISTANCE OF 2073.12 FT, TH N00\*54'58"E 1299.36 FT, TH S80\*12'17"E 2004.58 FT, TH N00\*47'43"E 880 FT, TH N89\*12'17"W 1284 FT, TH N00\*47'43"E 220 FT, TH S89\*28'28"W 718.49 FT, TH N00\*54'58"E 308.57 FT, TH N89\*01'41"W 575 FT TO W 1/4 POST, TH N00\*35'21"E ON W LINE 1032.83 FT TO SLY ROW LINE OF 1-69, TH ON CURVE CENTRAL ANGLE OF 5\*36'40" A RADIUS OF 11309.16 FT CHORD N62\*56'34"E 1107.09 FT, TH N66\*03'38"E ON SLY ROW 818.62 FT, TH N68\*59'54"E 464.91 FT, TH ON CURVE CENTRAL ANGLE OF 26\*08'05" A RADIUS OF 1070.92 FT AND CHORD N82\*03'57"E 484.26 FT, TH S84\*52'01"E 19.93 FT TO N&S 1/4 LN, TH S00\*48'02"W 4840.62 FT TO POB. SUBJECT TO EASEMENT FOR INGRESS & EGRESS OVER & UPON SLY 33 FT THEREOF. ALSO SUBJECT TO & TOGETHER WITH EASEMENT FOR INGRESS & EGRESS AND ITS TERMS

### 011-34-200-001-01

SEC. 34, T6N, R3E. COM AT NE COR OF SEC & TH W ALG N LN OF SEC 660 FT TO BEG, TH S00\*53'54"W 1326.16 FT, TH N89\*11'48"W 1713.64 FT, TH N01\*03'54"E 1317.53 FT, TH S89\*29'11"E 1709.85 FT TO BEG. SUBJECT TO & TOGETHER WITH EASEMENT 66 FT IN WIDT34-200-001-01 H ALG N SIDE & 33 FT ALG E SIDE OF PROPERTY. SUBJECT TO & TOGETHER WITH EASEMENT FOR INGRESS & EGRESS RECORDED IN L 856 PG 568.(2014)