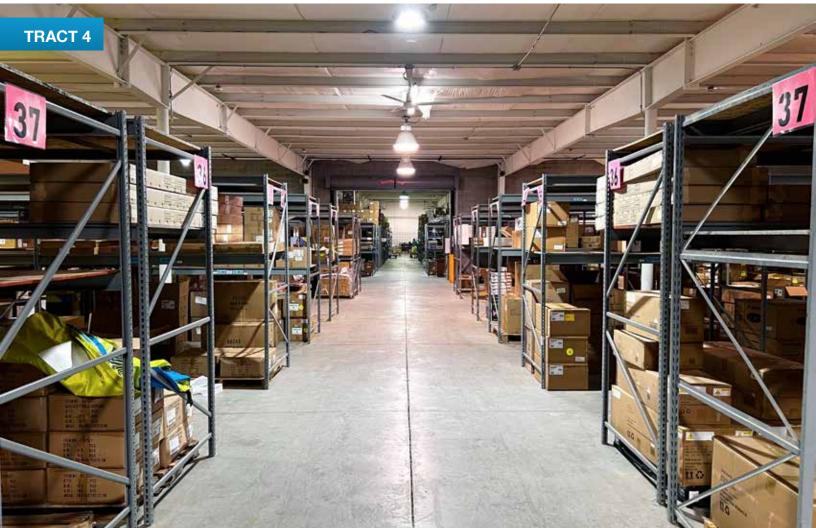

**TRACT 4:** 6± acres containing the 42,145± sq ft building with 36,792± sq ft warehouse and 5,353± sq ft office space and store. It has Hwy 13 frontage and includes a portion of a 1 acre pond. This location is known as a retail shop, featuring 35± parking spaces and loading bays. Office space features unique call-center layout plus executive offices with beautiful woodwork throughout. Office furniture is included with this tract, other than conference room desk and table. Combine with Tracts 5+6 to continue the Bart's legacy or use to take your business to the next level!