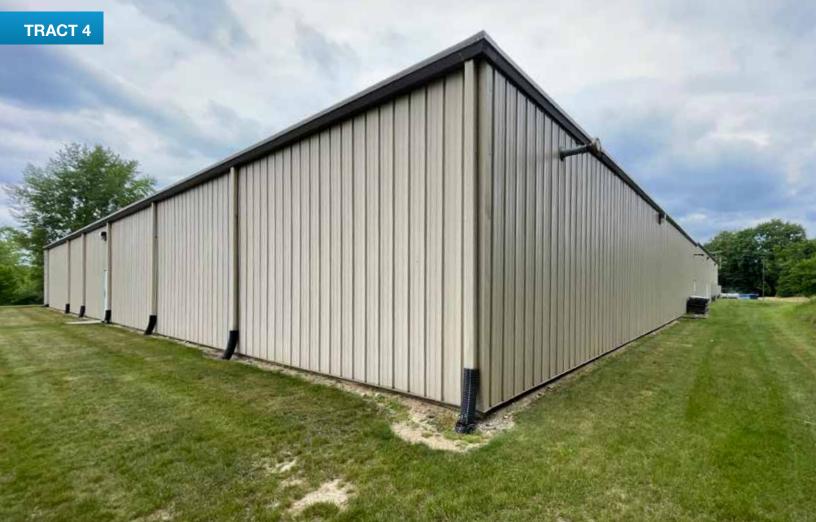

**TRACT 4:** 6± acres containing the 42,145± sq ft building with 36,792± sq ft warehouse and 5,353± sq ft office space and store. It has Hwy 13 frontage and includes a portion of a 1 acre pond. This location is known as a retail shop, featuring 35± parking spaces and loading bays. Office space features unique call-center layout plus executive offices with beautiful woodwork throughout. Office furniture is included with this tract, other than conference room desk and table. Combine with Tracts 5+6 to continue the Bart's legacy or use to take your business to the next level!