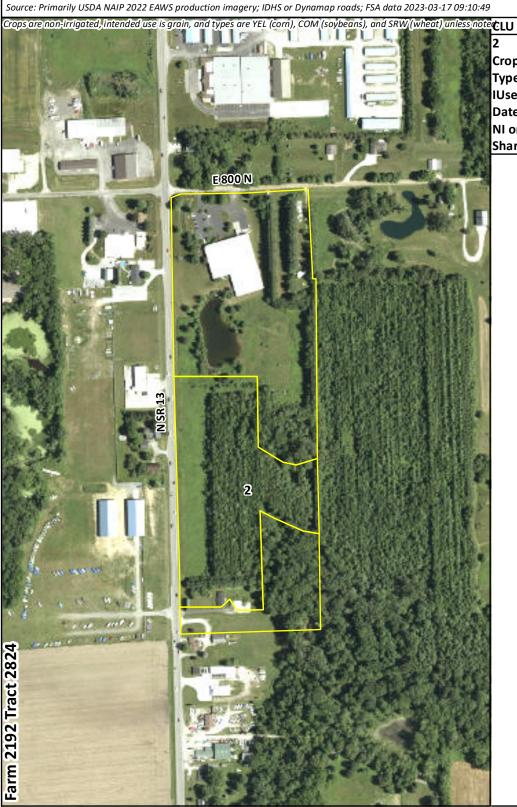

#### NOTES

Tract Number : 2845

**Description**: K4-B2 NE 1/4 SEC 10 TIPPECANOE TWP 127R

FSA Physical Location : INDIANA/KOSCIUSKO
ANSI Physical Location : INDIANA/KOSCIUSKO

BIA Unit Range Number :

HEL Status : HEL field on tract. Conservation system being actively applied

Wetland Status : Wetland determinations not complete

WL Violations : None

Owners : BART'S WATER SKI CENTER INC

Other Producers : None Recon ID : None

|           | Tract Land Data |              |      |      |      |      |           |  |  |  |  |  |
|-----------|-----------------|--------------|------|------|------|------|-----------|--|--|--|--|--|
| Farm Land | Cropland        | DCP Cropland | WBP  | EWP  | WRP  | GRP  | Sugarcane |  |  |  |  |  |
| 29.19     | 26.31           | 26.31        | 0.00 | 0.00 | 0.00 | 0.00 | 0.0       |  |  |  |  |  |