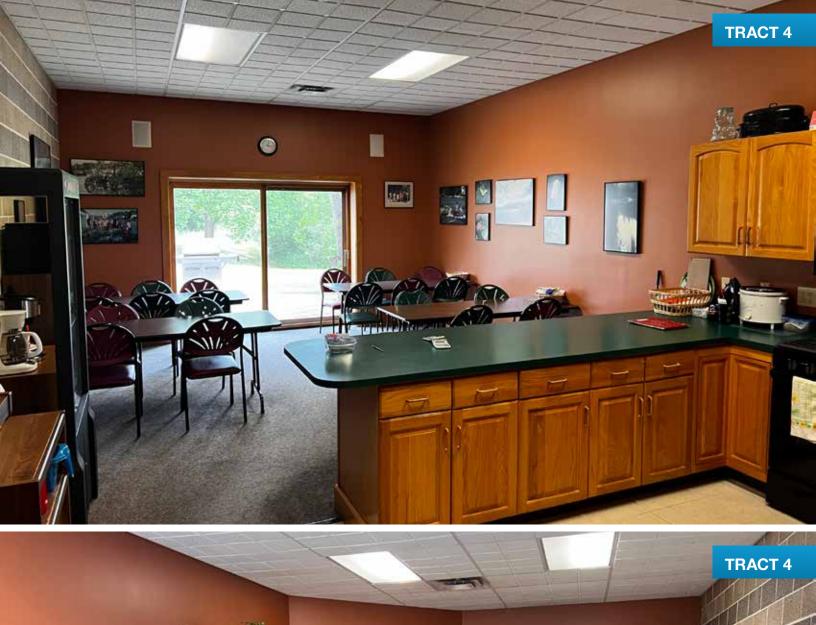

**TRACT 4:** 6± acres containing the 42,145± sq ft building with 36,792± sq ft warehouse and 5,353± sq ft office space and store. It has Hwy 13 frontage and includes a portion of a 1 acre pond. This location is known as a retail shop, featuring 35± parking spaces and loading bays. Office space features unique call-center layout plus executive offices with beautiful woodwork throughout. Office furniture is included with this tract, other than conference room desk and table. Combine with Tracts 5+6 to continue the Bart's legacy or use to take your business to the next level!