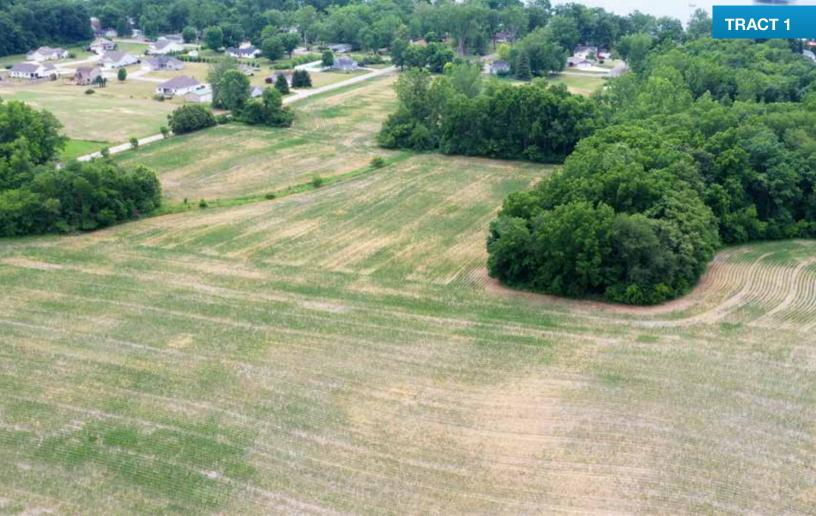

**TRACT 1:** 31± acres near Lake Webster. Just 2 miles south of Bart's business location, this potential development site has multiple beautiful settings. Approximately 25 acres tillable. Road frontage on 3 sides. Imagine the possibilities!