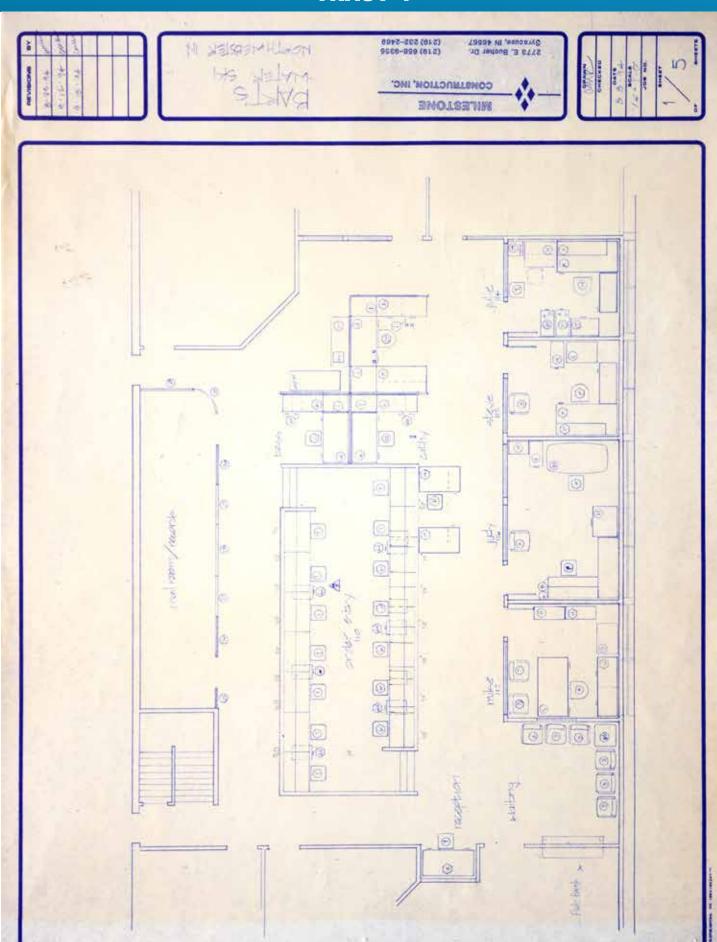

**TRACT 4:** 6± acres containing the 42,145± sq ft building with 36,792± sq ft warehouse and 5,353± sq ft office space and store. It has Hwy 13 frontage and includes a portion of a 1 acre pond. This location is known as a retail shop, featuring 35± parking spaces and loading bays. Office space features unique call-center layout plus executive offices with beautiful woodwork throughout. Office furniture is included with this tract, other than conference room desk and table. Combine with Tracts 5+6 to continue the Bart's legacy or use to take your business to the next level!