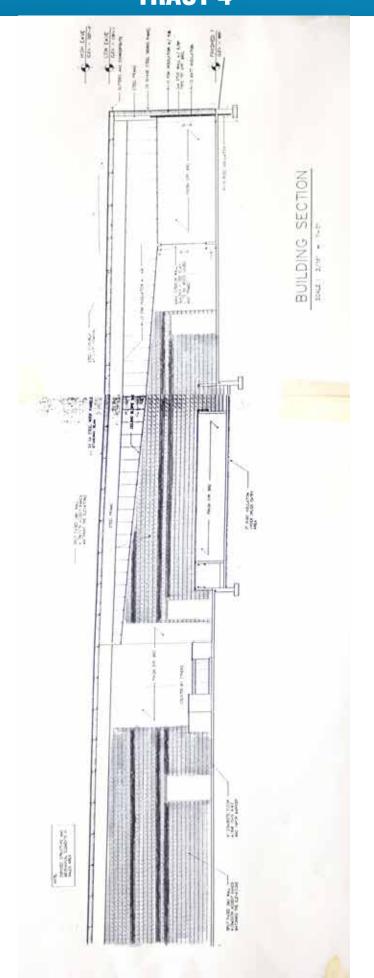

**TRACT 4:** 6± acres containing the 42,145± sq ft building with 36,792± sq ft warehouse and 5,353± sq ft office space and store. It has Hwy 13 frontage and includes a portion of a 1 acre pond. This location is known as a retail shop, featuring 35± parking spaces and loading bays. Office space features unique call-center layout plus executive offices with beautiful woodwork throughout. Office furniture is included with this tract, other than conference room desk and table. Combine with Tracts 5+6 to continue the Bart's legacy or use to take your business to the next level!