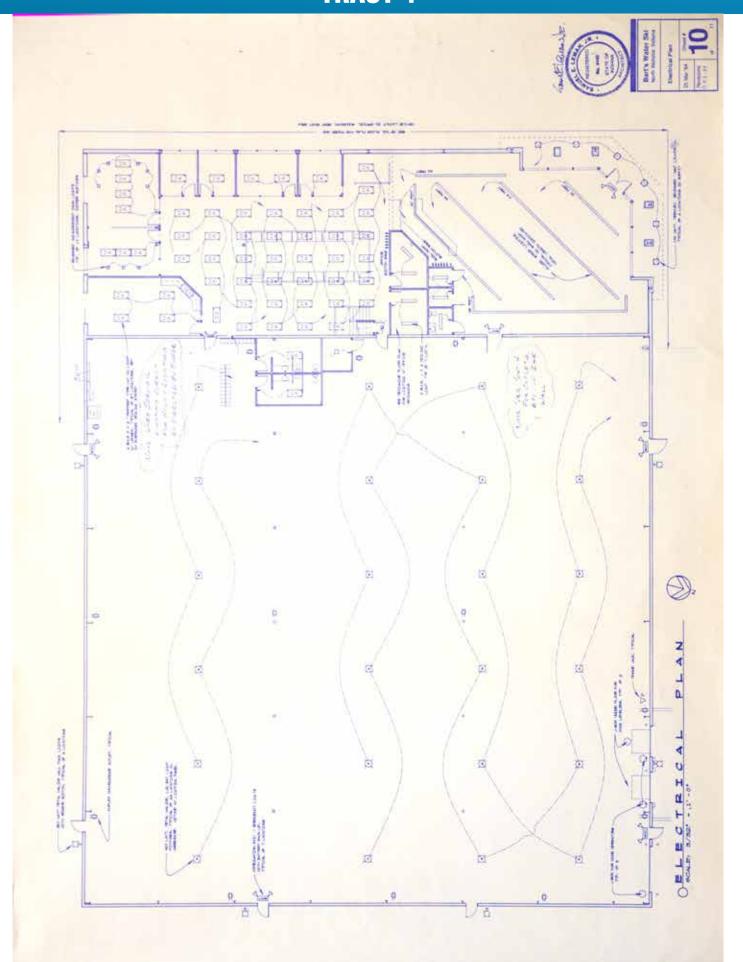

**TRACT 4:** 6± acres containing the 42,145± sq ft building with 36,792± sq ft warehouse and 5,353± sq ft office space and store. It has Hwy 13 frontage and includes a portion of a 1 acre pond. This location is known as a retail shop, featuring 35± parking spaces and loading bays. Office space features unique call-center layout plus executive offices with beautiful woodwork throughout. Office furniture is included with this tract, other than conference room desk and table. Combine with Tracts 5+6 to continue the Bart's legacy or use to take your business to the next level!