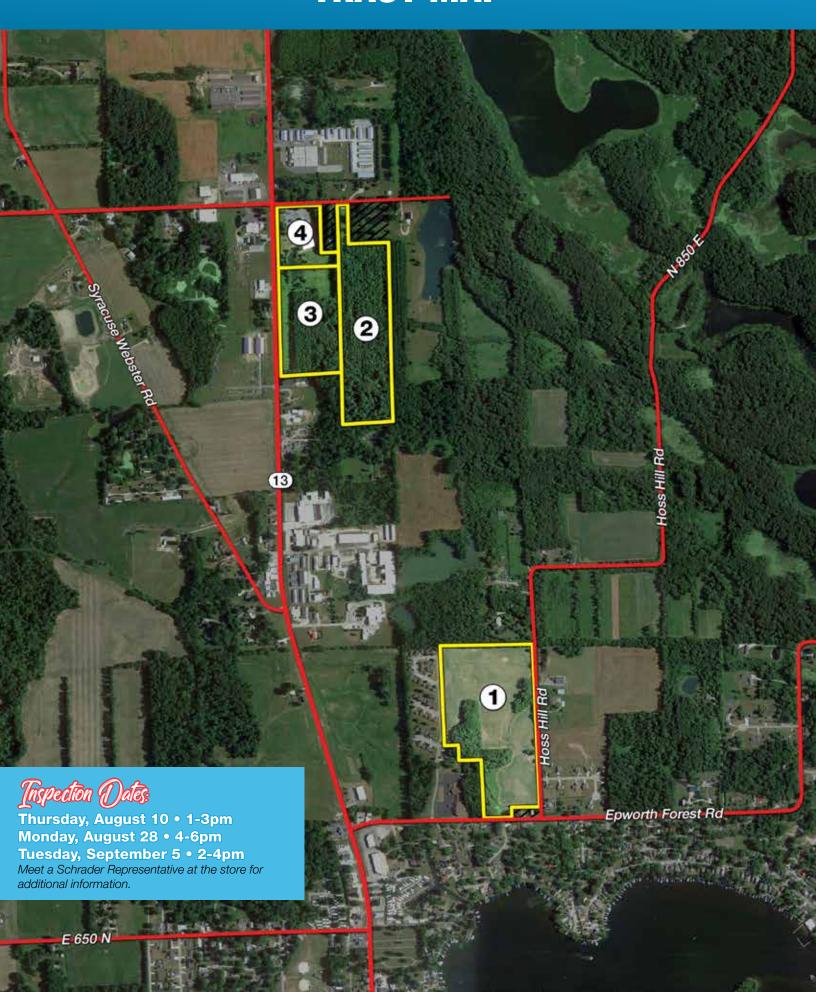

**TRACT 1:** 31± acres near Lake Webster. Just 2 miles south of Bart's business location, this potential development site has multiple beautiful settings. Approximately 25 acres tillable. Road frontage on 3 sides. Imagine the possibilities!

**TRACT 2:** 21± acres all wooded with access off of CR 800 N. Amazing recreation and potential development opportunities on this tract. Consider combining with Tract 3 for 38± acres with frontage on two roads!

**TRACT 3:** 17± acre "Swing" Tract with 1,000±' of frontage on SR 13. 8,000± daily traffic count per INDOT (2021). Tract features partial water and woods. This tract must be combined with either Tract 2, 4 or both.

**TRACT 4:** 6± acres containing the 42,145± sq ft building with 36,792± sq ft warehouse and 5,353± sq ft office space and store. It has Hwy 13 frontage and includes a portion of a 1 acre pond. This location is known as a retail shop, featuring 35± parking spaces and loading bays. Office space features unique call-center layout plus executive offices with beautiful woodwork throughout. Office furniture is included with this tract, other than conference room desk and table. Combine with Tracts 5+6 to continue the Bart's legacy or use to take your business to the next level!