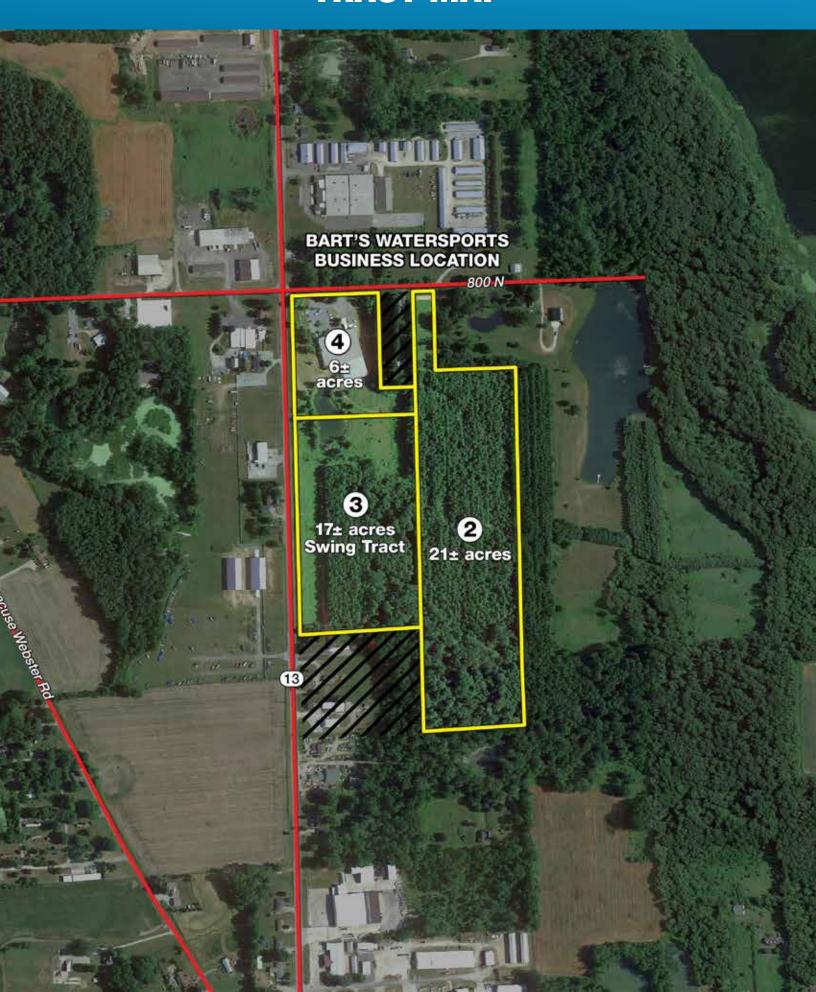

TRACTS 2-6: From Downtown North Webster, IN, travel north on SR-13 1.5 miles to Bart's Watersports on the east side of the road 7581 E 800 N, NORTH WEBSTER, IN 46555

**TRACT 2:** 21± acres all wooded with access off of CR 800 N. Amazing recreation and potential development opportunities on this tract. Consider combining with Tract 3 for 38± acres with frontage on two roads!

**TRACT 3:** 17± acre "Swing" Tract with 1,000±' of frontage on SR 13. 8,000± daily traffic count per INDOT (2021). Tract features partial water and woods. This tract must be combined with either Tract 2, 4 or both.

**TRACT 4:** 6± acres containing the 42,145± sq ft building with 36,792± sq ft warehouse and 5,353± sq ft office space and store. It has Hwy 13 frontage and includes a portion of a 1 acre pond. This location is known as a retail shop, featuring 35± parking spaces and loading bays. Office space features unique call-center layout plus executive offices with beautiful woodwork throughout. Office furniture is included with this tract, other than conference room desk and table. Combine with Tracts 5+6 to continue the Bart's legacy or use to take your business to the next level!