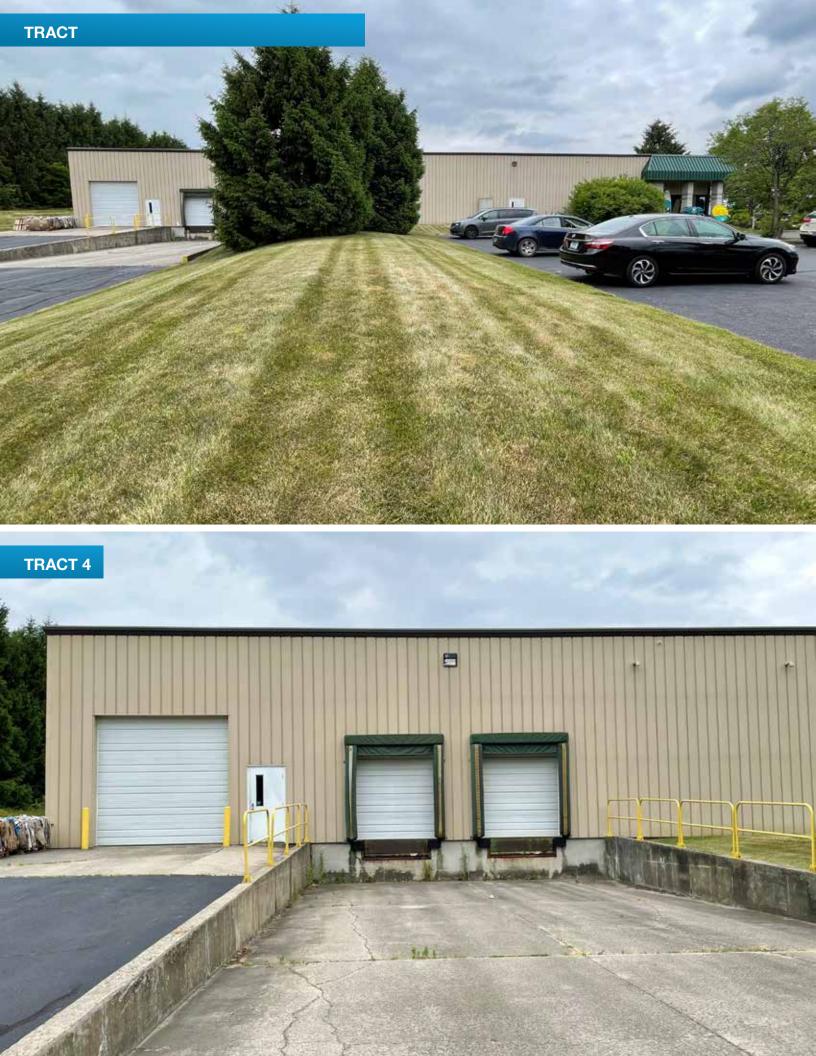

**TRACT 4:** 6± acres containing the 42,145± sq ft building with 36,792± sq ft warehouse and 5,353± sq ft office space and store. It has Hwy 13 frontage and includes a portion of a 1 acre pond. This location is known as a retail shop, featuring 35± parking spaces and loading bays. Office space features unique call-center layout plus executive offices with beautiful woodwork throughout. Office furniture is included with this tract, other than conference room desk and table. Combine with Tracts 5+6 to continue the Bart's legacy or use to take your business to the next level!