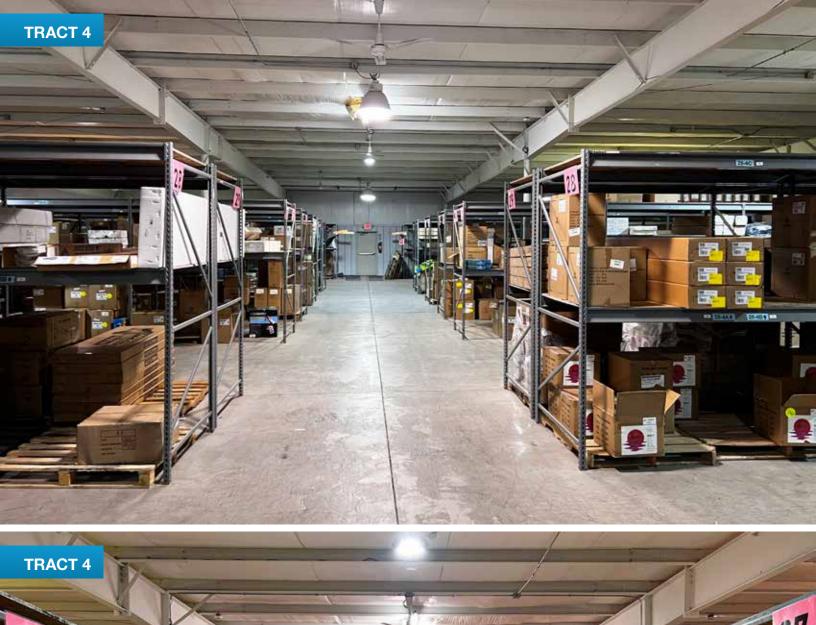

**TRACT 4:** 6± acres containing the 42,145± sq ft building with 36,792± sq ft warehouse and 5,353± sq ft office space and store. It has Hwy 13 frontage and includes a portion of a 1 acre pond. This location is known as a retail shop, featuring 35± parking spaces and loading bays. Office space features unique call-center layout plus executive offices with beautiful woodwork throughout. Office furniture is included with this tract, other than conference room desk and table. Combine with Tracts 5+6 to continue the Bart's legacy or use to take your business to the next level!