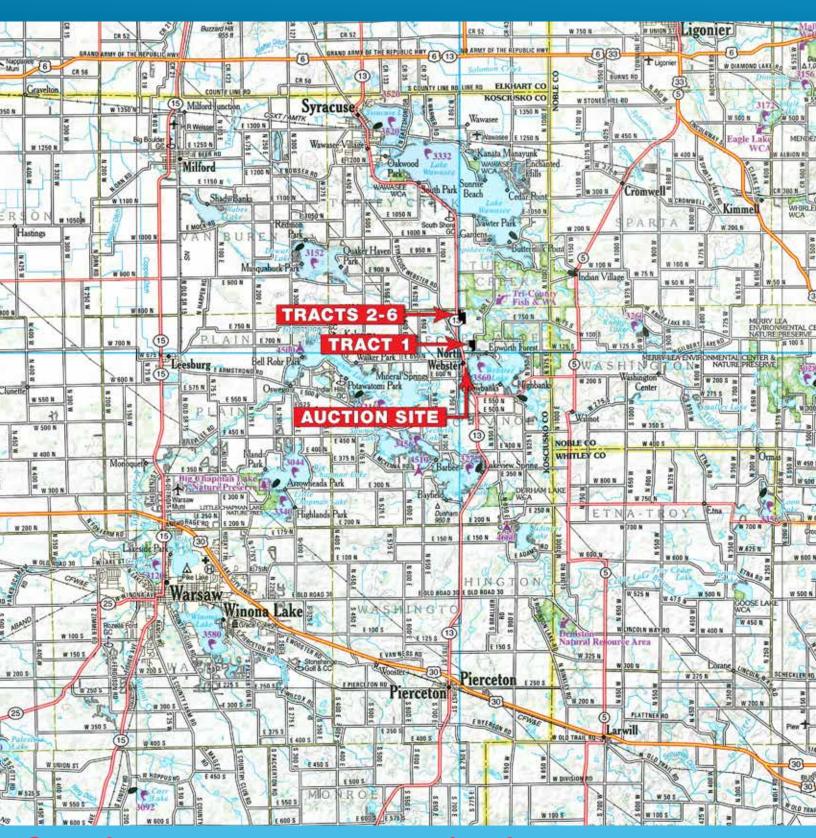

#### Property Jocations

TRACT 1: From Downtown North Webster, IN, travel north on SR-13 0.5 miles to Epworth Forest Road. Turn east on Epworth and travel 1/4 mile to the property on the north side of the road.

TRACTS 2-6: From Downtown North Webster, IN, travel north on SR-13 1.5 miles to Bart's Watersports on the east side of the road 7581 E 800 N, NORTH WEBSTER, IN 46555

#### Auction Jocation

North Webster Community Center Community Hall, 301 N Main St, North Webster, IN 46555.

Located downtown North Webster on the east side of Main Street near the intersection with First Street. Just 1.5 miles south of Bart's Watersports. The entrance is on the east side of the building with parking off of First Street.