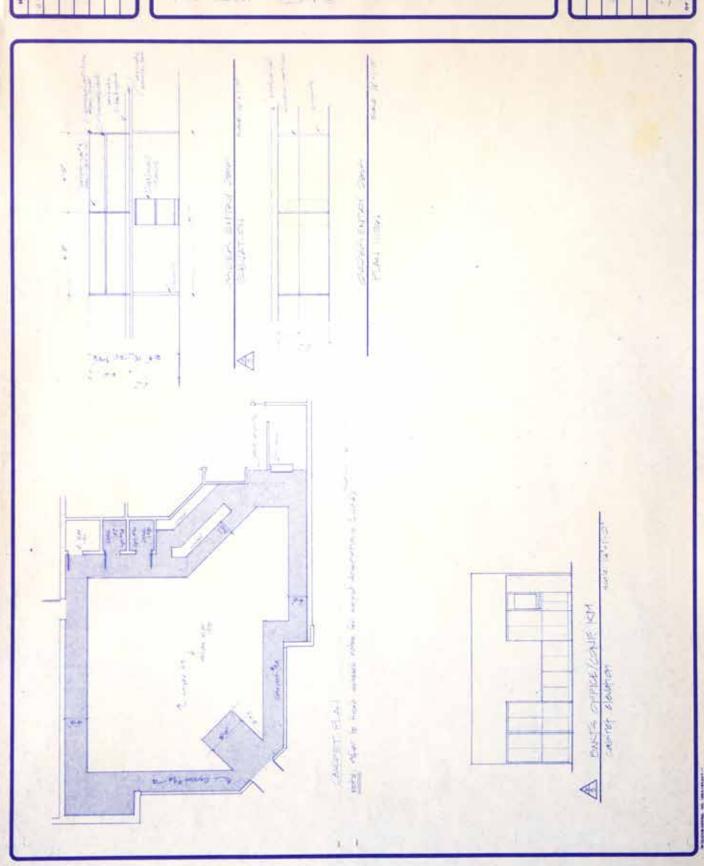

**TRACT 4:** 6± acres containing the 42,145± sq ft building with 36,792± sq ft warehouse and 5,353± sq ft office space and store. It has Hwy 13 frontage and includes a portion of a 1 acre pond. This location is known as a retail shop, featuring 35± parking spaces and loading bays. Office space features unique call-center layout plus executive offices with beautiful woodwork throughout. Office furniture is included with this tract, other than conference room desk and table. Combine with Tracts 5+6 to continue the Bart's legacy or use to take your business to the next level!