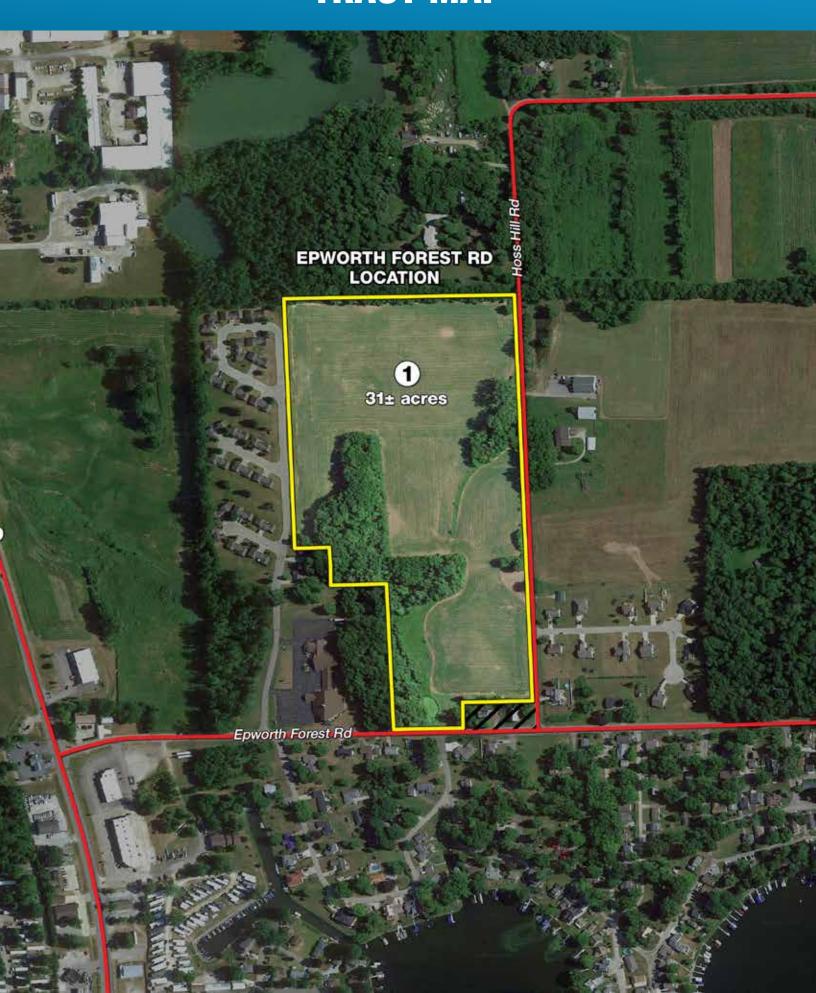

#### Property Jocations

TRACT 1: From Downtown North Webster, IN, travel north on SR-13 0.5 miles to Epworth Forest Road. Turn east on Epworth and travel 1/4 mile to the property on the north side of the road.

**TRACT 1:** 31± acres near Lake Webster. Just 2 miles south of Bart's business location, this potential development site has multiple beautiful settings. Approximately 25 acres tillable. Road frontage on 3 sides. Imagine the possibilities!