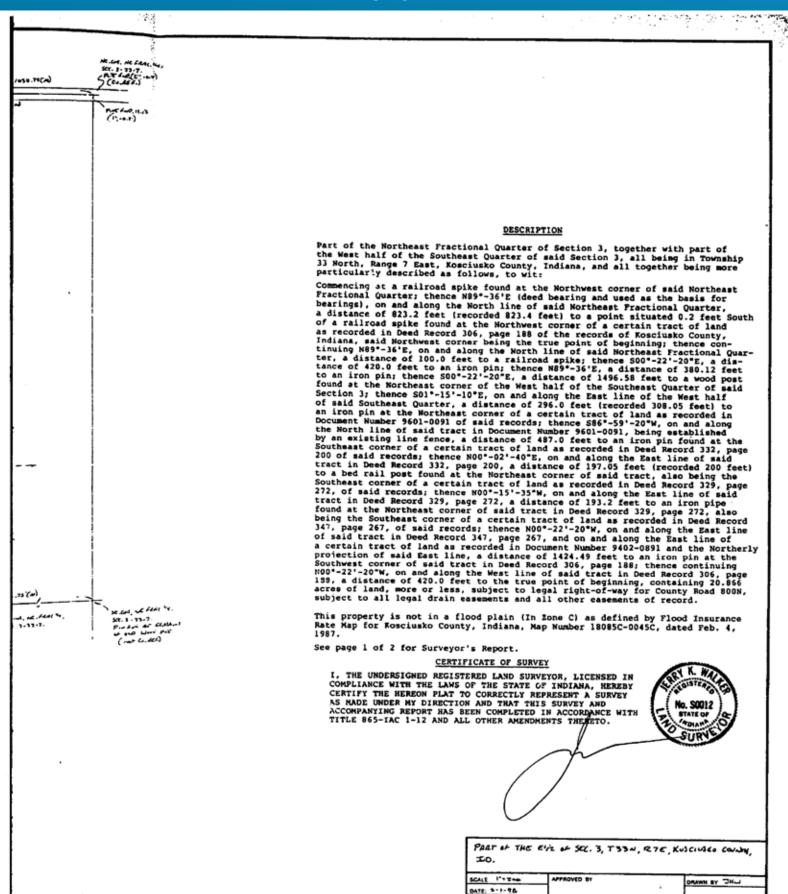

USDA Farm 5749 Tract 17572

OP:

**OW: CULVER, BART** 

2023 Certification map prepared on: 12/15/2022

□ CRP CLU

**Kosciusko Wetland Determination Identifiers:** 

Administered by: Kosciusko County, Indiana

19.71 Tract acres 14.9 Cropland acres

Restricted Use ▼ Limited Restrictions

14.9 CRP acres

■ Exempt from Conservation Compliance **Provisions** 

Acres HEL LC Contract Prac Yr C I

Source: Primarily USDA NAIP 2022 EAWS production imagery; IDHS or Dynamap roads; FSA data 2022-12-15 10:45:55

Crops are non-irrigated, intended use is grain, and types are YEL (corn), COM (soybeans), and SRW (wheat) unless note clu arm 5749 Tract 17572

14.9 11297 3A 35 Y

USDA FSA maps are for FSA program administration only. This map does not represent a legal survey or reflect actual ownership; rather it depicts information provided directly from the producer and/or NAIP imagery. The producer accepts the data 'as is' and assumes all risks associated with its use. The USDA Farm Service Agency assumes no responsibility for actual or consequential damage incurred as a result of any user's reliance on this data outside FSA programs. Wetland identifiers do not represent the size shape, or specific determination of the area. Refer to your original determination (CPA-026 and attached maps) for exact boundaries and determinations or contact NRCS