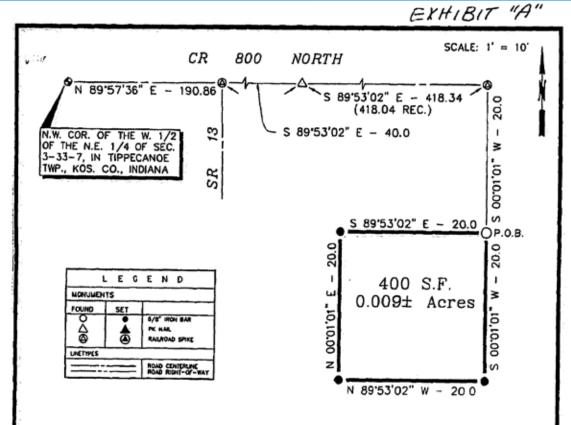

|                                      |
| _                                                                                                                          | (Notary Public)                      |
| (Printed)                                                                                                                  |                                      |
| My commission expires, 19                                                                                                  |                                      |

This instrument prepared by UNITED TELEPHONE COMPANY LEGAL DEPARTMENT

Duly Entored for Taxation Subject to Final Acceptance for Transfor this \_\_\_\_

AUDITOR of KOSCIUSKO COUNTY

18 OT UU 81 AU 16.

ALIGE IL ANGLIN REGOTTER KOSCIUSEG COUNTY



#### LEGAL DESCRIPTION

tract of land located in the West Holf of the Northeast Quarter Section J. Township 33 North, Range 7 East, 2nd P.M., Tippeconce winship, Kostuska County, Indiana, containing 0.009 acres, more less, more particularly described as follows:

commencing of the Northwest corner of the West Holf of the Northwest Quarter of sold Section 3, sold point being on the centerline of County Road 800 North; thence North 89 degrees 57 minutes 36 seconds East, along the North 199 degrees 57 minutes 36 seconds East, along the North 199 degrees 57 minutes 38 seconds East, along the North 199 degrees 53 minutes 02 seconds East, along sold centerline, 190,386 feel (recorded) to a refrood spike on the centerline of Start Righmay 13; thence South 89 degrees 53 minutes 02 seconds East,