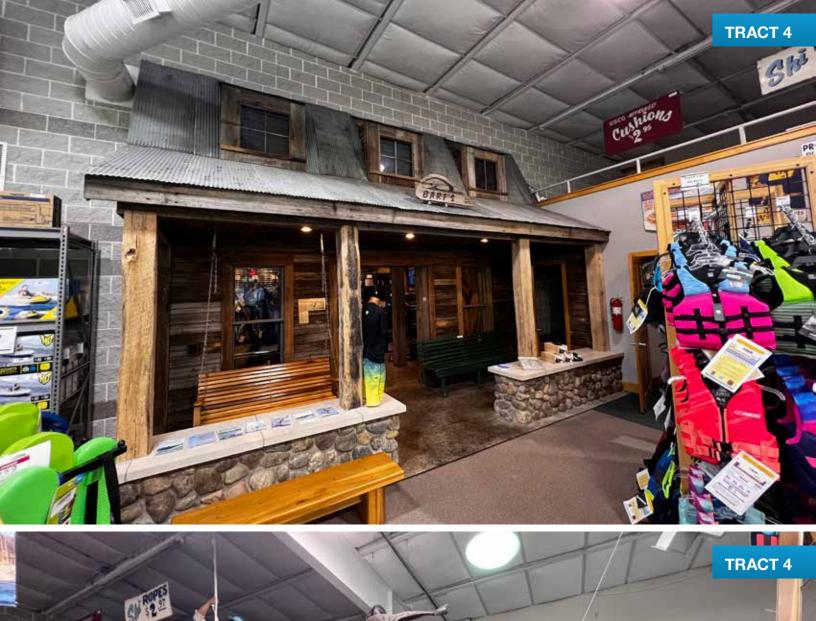

**TRACT 4:** 6± acres containing the 42,145± sq ft building with 36,792± sq ft warehouse and 5,353± sq ft office space and store. It has Hwy 13 frontage and includes a portion of a 1 acre pond. This location is known as a retail shop, featuring 35± parking spaces and loading bays. Office space features unique call-center layout plus executive offices with beautiful woodwork throughout. Office furniture is included with this tract, other than conference room desk and table. Combine with Tracts 5+6 to continue the Bart's legacy or use to take your business to the next level!