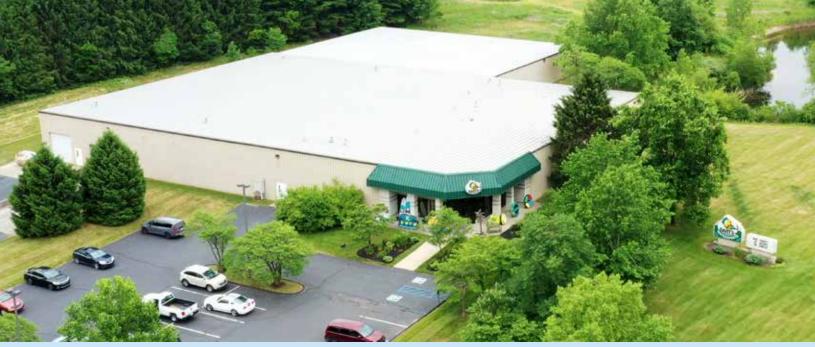

# Pact Descriptions

Founded in 1972, Bart's Water Sports has been a beacon for water sports enthusiasts for half a century. Bart Culver, the founder, launched the enterprise in a two-story house in North Webster. Since then, it has grown exponentially, moving to a larger location after just two years and then again to a 44-acre parcel with a 36,000± square feet warehouse and 5,300± square feet for the store and office space. Bart's now employs six year-round employees, with additional seasonal staff during the busy summer months.

**TRACT 4:** 6± acres containing the 42,145± sq ft building with 36,792± sq ft warehouse and 5,353± sq ft office space and store. It has Hwy 13 frontage and includes a portion of a 1 acre pond. This location is known as a retail shop, featuring 35± parking spaces and loading bays. Office space features unique call-center layout plus executive offices with beautiful woodwork throughout. Office furniture is included with this tract, other than conference room desk and table. Combine with Tracts 5+6 to continue the Bart's legacy or use to take your business to the next level!