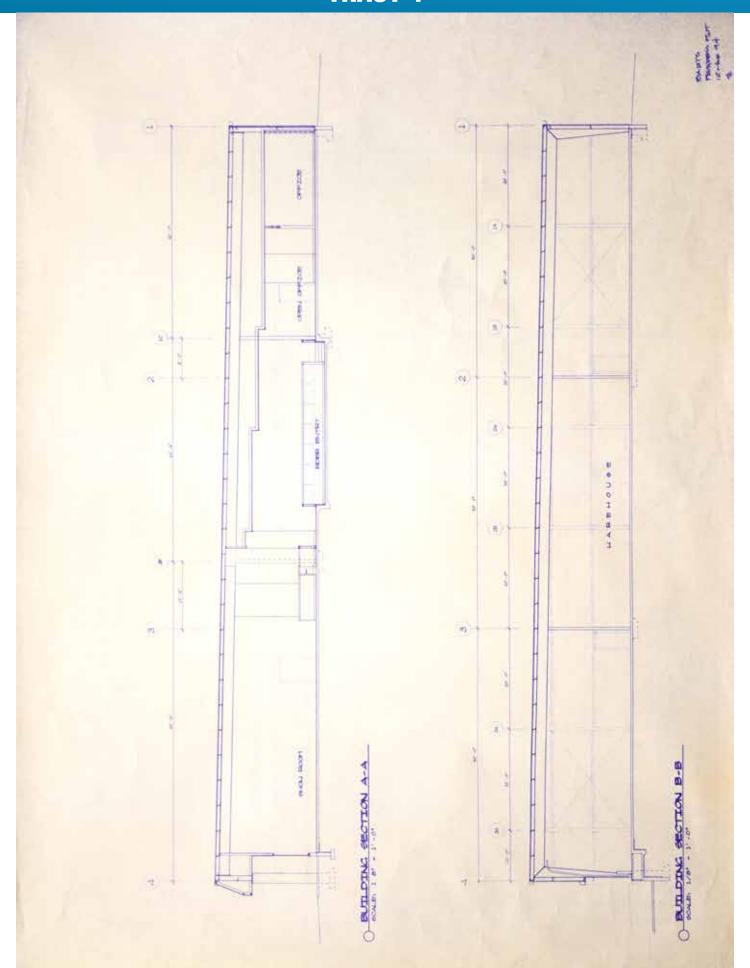

**TRACT 4:** 6± acres containing the 42,145± sq ft building with 36,792± sq ft warehouse and 5,353± sq ft office space and store. It has Hwy 13 frontage and includes a portion of a 1 acre pond. This location is known as a retail shop, featuring 35± parking spaces and loading bays. Office space features unique call-center layout plus executive offices with beautiful woodwork throughout. Office furniture is included with this tract, other than conference room desk and table. Combine with Tracts 5+6 to continue the Bart's legacy or use to take your business to the next level!