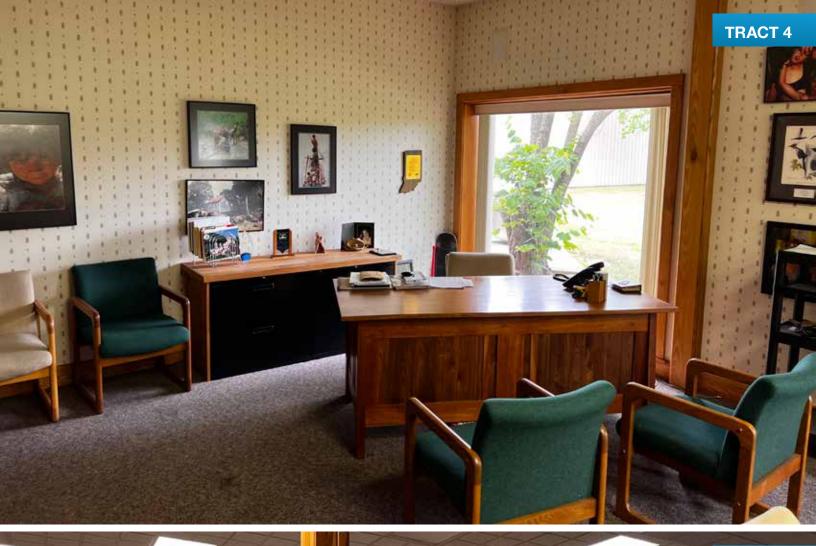

**TRACT 4:** 6± acres containing the 42,145± sq ft building with 36,792± sq ft warehouse and 5,353± sq ft office space and store. It has Hwy 13 frontage and includes a portion of a 1 acre pond. This location is known as a retail shop, featuring 35± parking spaces and loading bays. Office space features unique call-center layout plus executive offices with beautiful woodwork throughout. Office furniture is included with this tract, other than conference room desk and table. Combine with Tracts 5+6 to continue the Bart's legacy or use to take your business to the next level!