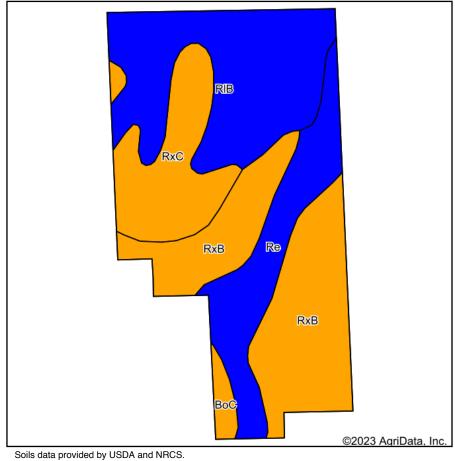

#### **SOILS MAP TRACT 1**

State: Indiana County: Kosciusko 10-33N-7E Location: Township: **Tippecanoe** 

Acres: 31.17 Date: 6/27/2023

|      | Symbol: IN085,                                                           |       |                     | n: 25                      |                      |              |                        |            |                        |                                |                                   |                                    |            |                |                |                       |
|------|--------------------------------------------------------------------------|-------|---------------------|----------------------------|----------------------|--------------|------------------------|------------|------------------------|--------------------------------|-----------------------------------|------------------------------------|------------|----------------|----------------|-----------------------|
| Code | •                                                                        |       | Percent<br>of field | Non-Irr<br>Class<br>Legend | Non-<br>Irr<br>Class | Irr<br>Class | Alfalfa<br>hay<br>Tons | Corn<br>Bu | Corn<br>silage<br>Tons | Grass<br>legume<br>hay<br>Tons | Grass<br>legume<br>pasture<br>AUM | Grass<br>legume<br>pasture<br>Tons | Oats<br>Bu | Pasture<br>AUM | Soybeans<br>Bu | Winter<br>wheat<br>Bu |
| RxB  | Riddles-<br>Ormas-<br>Kosciusko<br>complex, 2 to<br>6 percent<br>slopes  | 10.29 | 33.0%               |                            | Ille                 |              |                        | 113        | 17                     | 4                              |                                   |                                    |            | 7              | 39             | 57                    |
| RIB  | Riddles fine<br>sandy loam, 2<br>to 6 percent<br>slopes                  | 9.72  | 31.2%               |                            | lle                  |              |                        | 141        | 1                      | 5                              | 8                                 | 8                                  |            | 1              | 49             | 58                    |
| Re   | Rensselaer<br>loam, 0 to 1<br>percent slopes                             | 5.34  | 17.1%               |                            | llw                  |              |                        | 167        |                        | 6                              |                                   |                                    |            | 11             | 49             | 68                    |
| RxC  | Riddles-<br>Ormas-<br>Kosciusko<br>complex, 6 to<br>12 percent<br>slopes | 5.21  | 16.7%               |                            | IIIe                 |              |                        | 103        | 16                     | 3                              |                                   |                                    |            | 7              | 36             | 52                    |
| BoC  | Boyer loamy<br>sand, 6 to 12<br>percent slopes                           | 0.61  | 2.0%                |                            | IIIe                 | IIIe         | 4                      | 82         | 13                     | 3                              |                                   |                                    | 58         | 6              | 29             | 45                    |
|      | Weighted Average                                                         |       |                     | 2.52                       | *-                   | 0.1          | 128.7                  | 8.9        | 4.5                    | 2.5                            | 2.5                               | 1.1                                | 5.8        | 43.1           | 58.1           |                       |

<sup>\*-</sup> Irr Class weighted average cannot be calculated on the current soils data due to missing data. Soils data provided by USDA and NRCS.