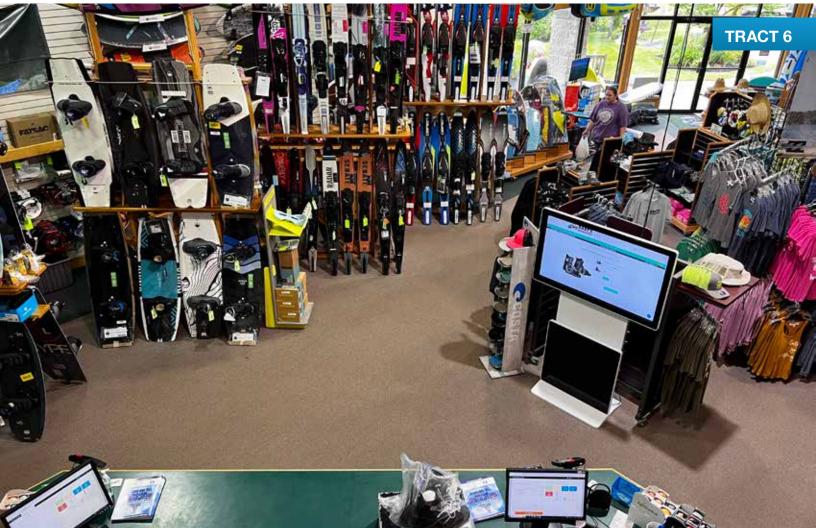

The product lines at Bart's Water Sports cover a wide range of water sports needs, including wakeboarding, water skiing, flotation devices, towables, water park and trampoline equipment, floats, paddle sports, boating essentials, and apparel and wetsuits. The inventory is vast and diverse, ensuring that any water sports enthusiast can find exactly what they need to enjoy their time on the water.

**TRACT 6:** The business inventory of water sports equipment. Please contact the Auction Company for a complete list, to be updated through the auction. This tract may be further divided into additional tracts, based on product lines, prior to the auction - contact Auction Company.