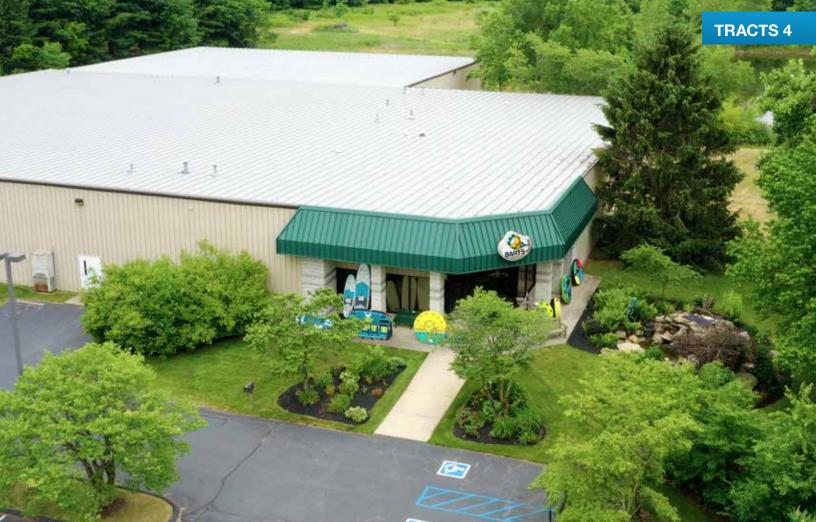

**TRACT 4:** 6± acres containing the 42,145± sq ft building with 36,792± sq ft warehouse and 5,353± sq ft office space and store. It has Hwy 13 frontage and includes a portion of a 1 acre pond. This location is known as a retail shop, featuring 35± parking spaces and loading bays. Office space features unique call-center layout plus executive offices with beautiful woodwork throughout. Office furniture is included with this tract, other than conference room desk and table. Combine with Tracts 5+6 to continue the Bart's legacy or use to take your business to the next level!