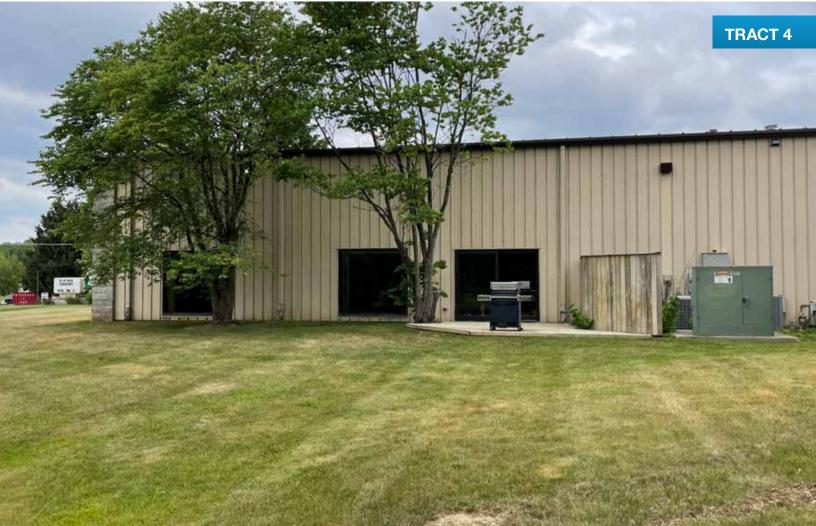

**TRACT 4:** 6± acres containing the 42,145± sq ft building with 36,792± sq ft warehouse and 5,353± sq ft office space and store. It has Hwy 13 frontage and includes a portion of a 1 acre pond. This location is known as a retail shop, featuring 35± parking spaces and loading bays. Office space features unique call-center layout plus executive offices with beautiful woodwork throughout. Office furniture is included with this tract, other than conference room desk and table. Combine with Tracts 5+6 to continue the Bart's legacy or use to take your business to the next level!