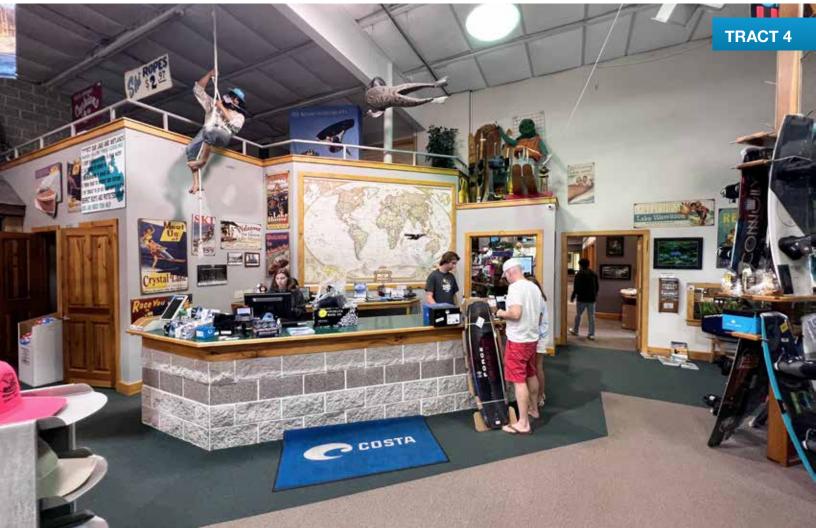

**TRACT 4:** 6± acres containing the 42,145± sq ft building with 36,792± sq ft warehouse and 5,353± sq ft office space and store. It has Hwy 13 frontage and includes a portion of a 1 acre pond. This location is known as a retail shop, featuring 35± parking spaces and loading bays. Office space features unique call-center layout plus executive offices with beautiful woodwork throughout. Office furniture is included with this tract, other than conference room desk and table. Combine with Tracts 5+6 to continue the Bart's legacy or use to take your business to the next level!