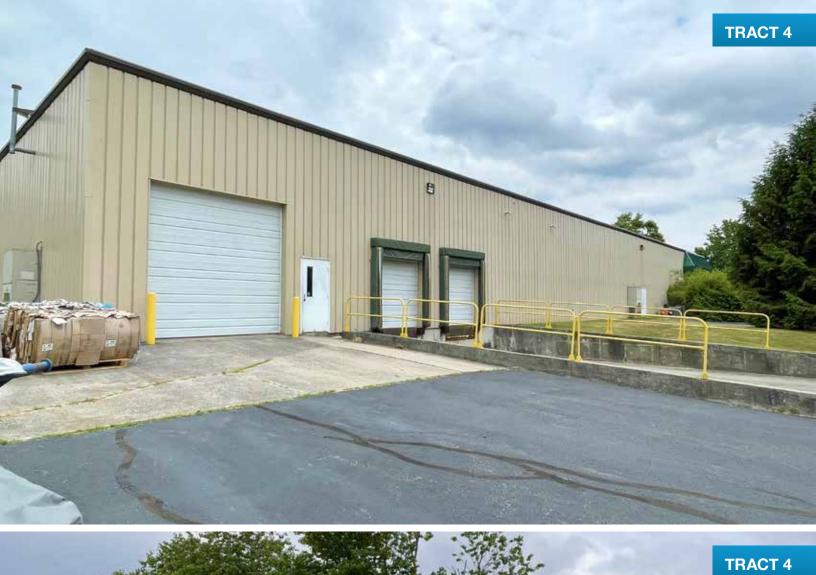

**TRACT 4:** 6± acres containing the 42,145± sq ft building with 36,792± sq ft warehouse and 5,353± sq ft office space and store. It has Hwy 13 frontage and includes a portion of a 1 acre pond. This location is known as a retail shop, featuring 35± parking spaces and loading bays. Office space features unique call-center layout plus executive offices with beautiful woodwork throughout. Office furniture is included with this tract, other than conference room desk and table. Combine with Tracts 5+6 to continue the Bart's legacy or use to take your business to the next level!