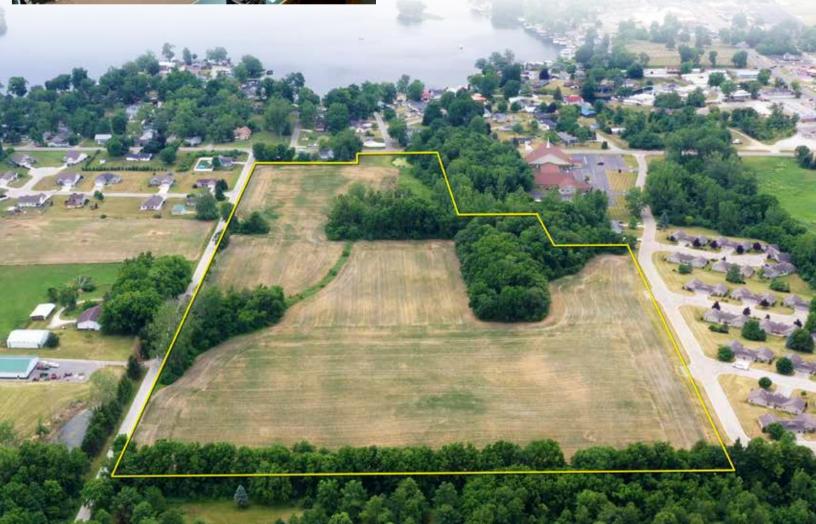

**TRACT 1:** 31± acres near Lake Webster. Just 2 miles south of Bart's business location, this potential development site has multiple beautiful settings. Approximately 25 acres tillable. Road frontage on 3 sides. Imagine the possibilities!