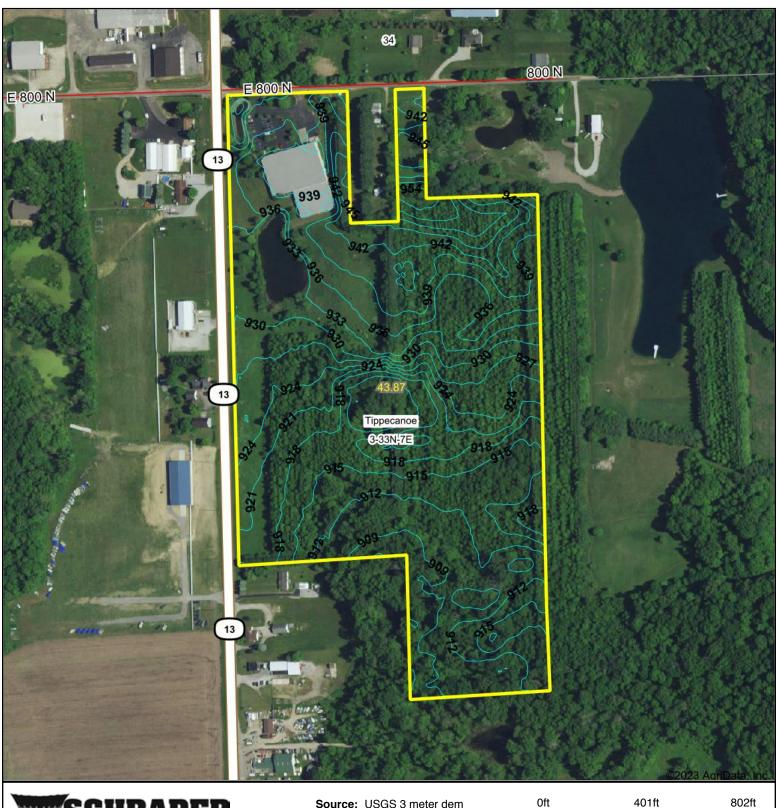

### **SOILS MAP TRACTS 2-4**

State: Indiana County: Kosciusko Location: 3-33N-7E Township: Tippecanoe

Acres: 43.87 Date: 6/27/2023

| Solis | data provided by USDA and NRC                                                         | S.       |                     |                            |                  |            |                        |                             |                                   |                                    |                |                | 5                     |
|-------|---------------------------------------------------------------------------------------|----------|---------------------|----------------------------|------------------|------------|------------------------|-----------------------------|-----------------------------------|------------------------------------|----------------|----------------|-----------------------|
| Area  | Symbol: IN085, Soil Area Vers                                                         | sion: 25 |                     |                            |                  |            |                        |                             |                                   |                                    |                |                |                       |
| Code  | Soil Description                                                                      | Acres    | Percent<br>of field | Non-Irr<br>Class<br>Legend | Non-Irr<br>Class | Corn<br>Bu | Corn<br>silage<br>Tons | Grass<br>legume<br>hay Tons | Grass<br>legume<br>pasture<br>AUM | Grass<br>legume<br>pasture<br>Tons | Pasture<br>AUM | Soybeans<br>Bu | Winter<br>wheat<br>Bu |
| RIB   | Riddles fine sandy loam, 2 to 6 percent slopes                                        | 22.25    | 50.7%               |                            | lle              | 141        | 1                      | 5                           | 8                                 | 8                                  | 1              | 49             | 58                    |
| RxB   | Riddles-Ormas-Kosciusko<br>complex, 2 to 6 percent<br>slopes                          | 5.93     | 13.5%               |                            | Ille             | 113        | 17                     | 4                           |                                   |                                    | 7              | 39             | 57                    |
| AtA   | Aubbeenaubbee fine sandy loam, moderately permeable substratum, 0 to 2 percent slopes | 5.38     | 12.3%               |                            | llw              | 135        | 17                     | 5                           |                                   |                                    | 9              | 44             | 61                    |
| WIB   | Wawasee fine sandy loam, 2 to 6 percent slopes                                        | 4.51     | 10.3%               |                            | lle              | 145        |                        | 5                           |                                   |                                    | 9              | 51             | 58                    |
| CrB   | Crosier loam, 1 to 4 percent slopes                                                   | 1.68     | 3.8%                |                            | lle              | 155        |                        | 5                           |                                   |                                    | 10             | 50             | 69                    |
| Вс    | Barry loam                                                                            | 1.55     | 3.5%                |                            | llw              | 175        | 23                     | 6                           |                                   |                                    | 12             | 49             | 70                    |
| MsB   | Miami-Owosso-Metea<br>complex, 2 to 8 percent<br>slopes                               | 1.22     | 2.8%                |                            | lle              | 135        | 19                     | 5                           |                                   |                                    | 9              | 47             | 64                    |
| MsD   | Miami-Owosso-Metea<br>complex, 10 to 25 percent<br>slopes                             | 1.13     | 2.6%                |                            | IVe              | 110        | 13                     | 4                           |                                   |                                    | 8              | 38             | 52                    |
| RxC   | Riddles-Ormas-Kosciusko<br>complex, 6 to 12 percent<br>slopes                         | 0.22     | 0.5%                |                            | IIIe             | 103        | 16                     | 3                           |                                   |                                    | 7              | 36             | 52                    |
|       |                                                                                       |          | Weight              | ed Average                 | 2.19             | 137.5      | 6.6                    | 4.9                         | 4.1                               | 4.1                                | 4.8            | 46.9           | 59.1                  |

# TOPOGRAPHY MAP TRACTS 2-4

Source: USGS 3 meter dem

Interval(ft): 3.0 Min: 906.3 Max: 956.0 **Range: 49.7** Average: 925.6

Standard Deviation: 11.98 ft

3-33N-7E **Kosciusko County** Indiana

Boundary Center: 41° 20' 51.18, -85° 41' 56.42