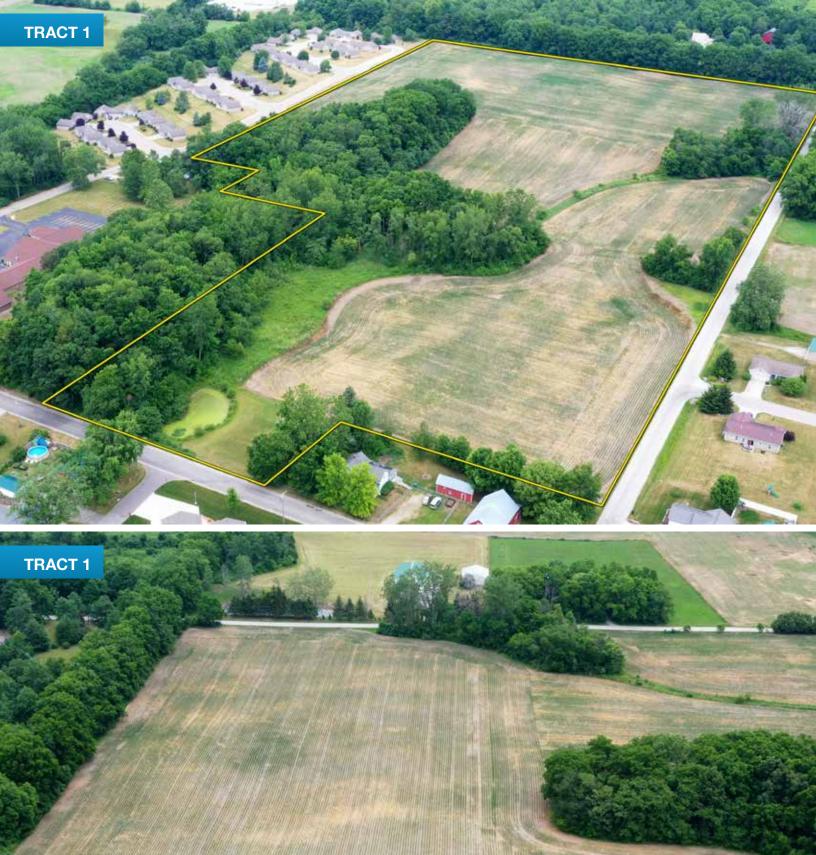

**TRACT 1:** 31± acres near Lake Webster. Just 2 miles south of Bart's business location, this potential development site has multiple beautiful settings. Approximately 25 acres tillable. Road frontage on 3 sides. Imagine the possibilities!