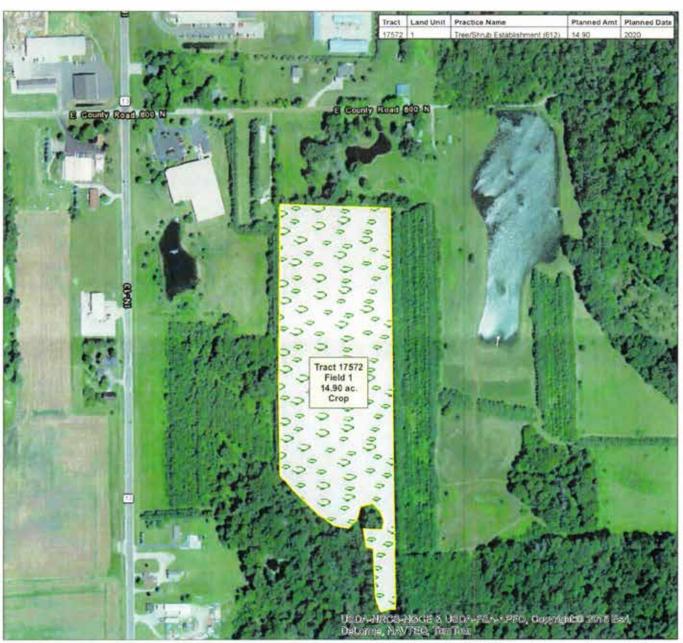

#### **NOTES**

Tract Number : 17572

**Description** : K4-B2 NE 1/4 SEC 3 TIPPECANOE TWP 127R

FSA Physical Location : INDIANA/KOSCIUSKO
ANSI Physical Location : INDIANA/KOSCIUSKO

BIA Unit Range Number :

HEL Status : NHEL: No agricultural commodity planted on undetermined fields

Wetland Status : Wetland determinations not complete

WL Violations : None

Owners : BART CULVER

Other Producers : None Recon ID : None

|                       | Tract Land Data        |              |                |       |      |                      |           |  |  |  |  |  |
|-----------------------|------------------------|--------------|----------------|-------|------|----------------------|-----------|--|--|--|--|--|
| Farm Land             | Cropland               | DCP Cropland | WBP            | EWP   | WRP  | GRP                  | Sugarcane |  |  |  |  |  |
| 19.71                 | 9.71 14.90 14.90       |              |                | 0.00  | 0.00 | 0.00                 | 0.0       |  |  |  |  |  |
| State<br>Conservation | Effective DCP Cronland |              | Double Cropped | CRP   | MPL  | DCP Ag. Rel Activity | SOD       |  |  |  |  |  |
| 0.00                  | 0.00 0.00 0.00         |              |                | 14.90 | 0.00 | 0.00                 | 0.00      |  |  |  |  |  |

USDA Farm 5749 Tract 17572

OP:

**OW: CULVER, BART** 

2023 Certification map prepared on: 12/15/2022

□ CRP CLU

**Kosciusko Wetland Determination Identifiers:** 

Administered by: Kosciusko County, Indiana

19.71 Tract acres 14.9 Cropland acres