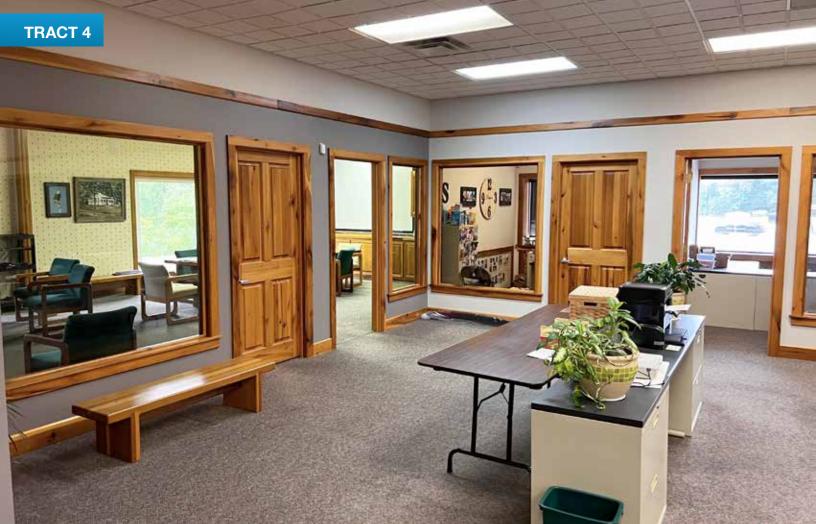

**TRACT 4:** 6± acres containing the 42,145± sq ft building with 36,792± sq ft warehouse and 5,353± sq ft office space and store. It has Hwy 13 frontage and includes a portion of a 1 acre pond. This location is known as a retail shop, featuring 35± parking spaces and loading bays. Office space features unique call-center layout plus executive offices with beautiful woodwork throughout. Office furniture is included with this tract, other than conference room desk and table. Combine with Tracts 5+6 to continue the Bart's legacy or use to take your business to the next level!