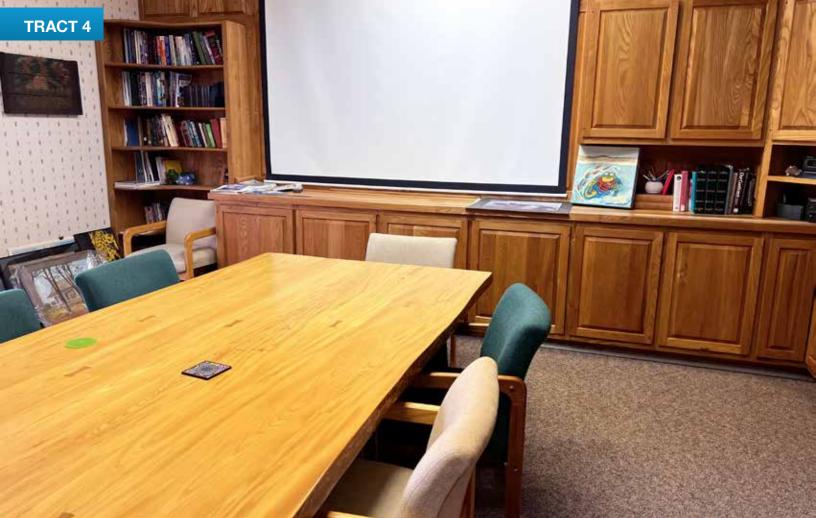

**TRACT 4:** 6± acres containing the 42,145± sq ft building with 36,792± sq ft warehouse and 5,353± sq ft office space and store. It has Hwy 13 frontage and includes a portion of a 1 acre pond. This location is known as a retail shop, featuring 35± parking spaces and loading bays. Office space features unique call-center layout plus executive offices with beautiful woodwork throughout. Office furniture is included with this tract, other than conference room desk and table. Combine with Tracts 5+6 to continue the Bart's legacy or use to take your business to the next level!