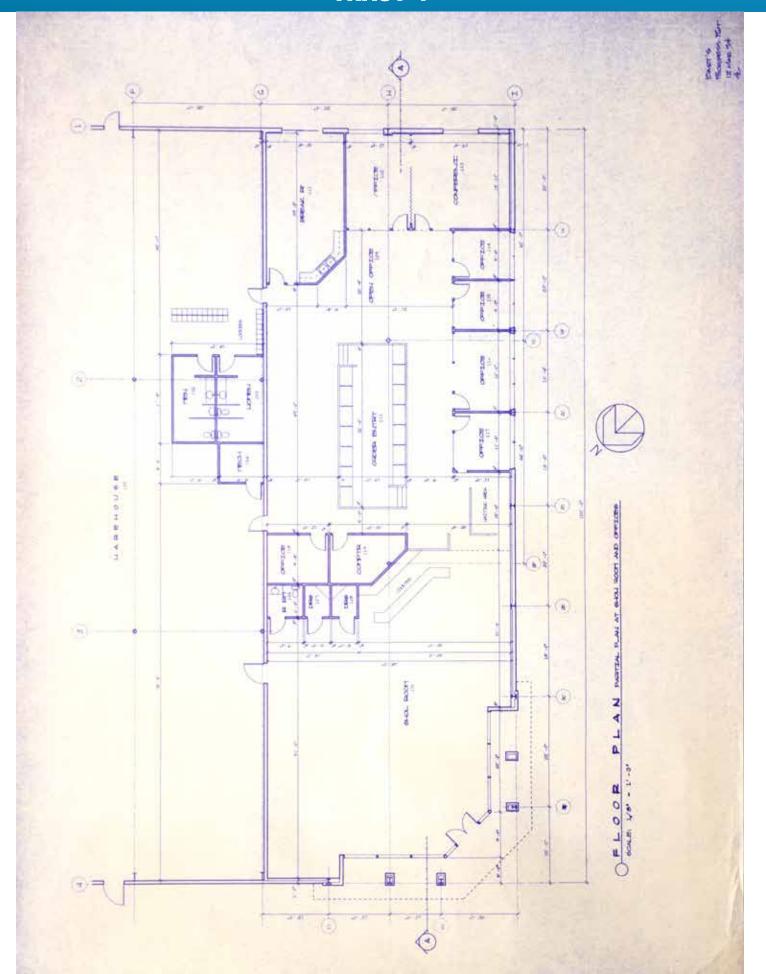

**TRACT 4:** 6± acres containing the 42,145± sq ft building with 36,792± sq ft warehouse and 5,353± sq ft office space and store. It has Hwy 13 frontage and includes a portion of a 1 acre pond. This location is known as a retail shop, featuring 35± parking spaces and loading bays. Office space features unique call-center layout plus executive offices with beautiful woodwork throughout. Office furniture is included with this tract, other than conference room desk and table. Combine with Tracts 5+6 to continue the Bart's legacy or use to take your business to the next level!