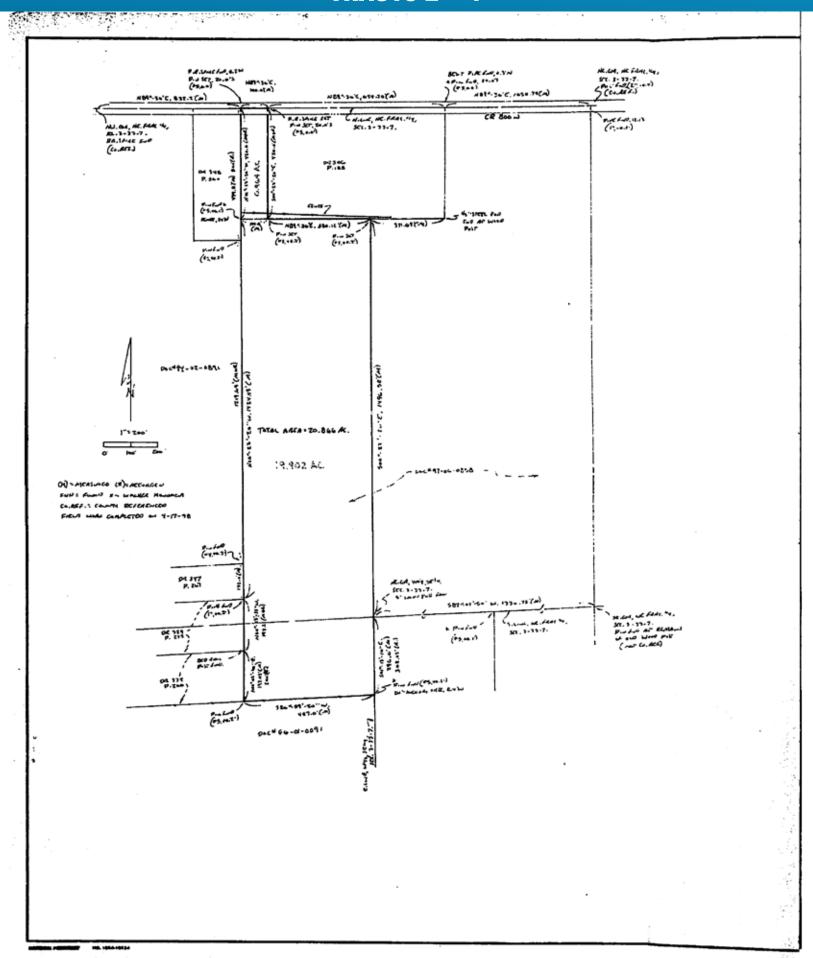

USDA Farm 5749 Tract 17572

OP:

**OW: CULVER, BART** 

2023 Certification map prepared on: 12/15/2022

□ CRP CLU

**Kosciusko Wetland Determination Identifiers:** 

Administered by: Kosciusko County, Indiana

19.71 Tract acres 14.9 Cropland acres

Restricted Use ▼ Limited Restrictions

14.9 CRP acres

■ Exempt from Conservation Compliance **Provisions** 

Acres HEL LC Contract Prac Yr C I

Source: Primarily USDA NAIP 2022 EAWS production imagery; IDHS or Dynamap roads; FSA data 2022-12-15 10:45:55

Crops are non-irrigated, intended use is grain, and types are YEL (corn), COM (soybeans), and SRW (wheat) unless note clu arm 5749 Tract 17572

14.9 11297 3A 35 Y

USDA FSA maps are for FSA program administration only. This map does not represent a legal survey or reflect actual ownership; rather it depicts information provided directly from the producer and/or NAIP imagery. The producer accepts the data 'as is' and assumes all risks associated with its use. The USDA Farm Service Agency assumes no responsibility for actual or consequential damage incurred as a result of any user's reliance on this data outside FSA programs. Wetland identifiers do not represent the size shape, or specific determination of the area. Refer to your original determination (CPA-026 and attached maps) for exact boundaries and determinations or contact NRCS