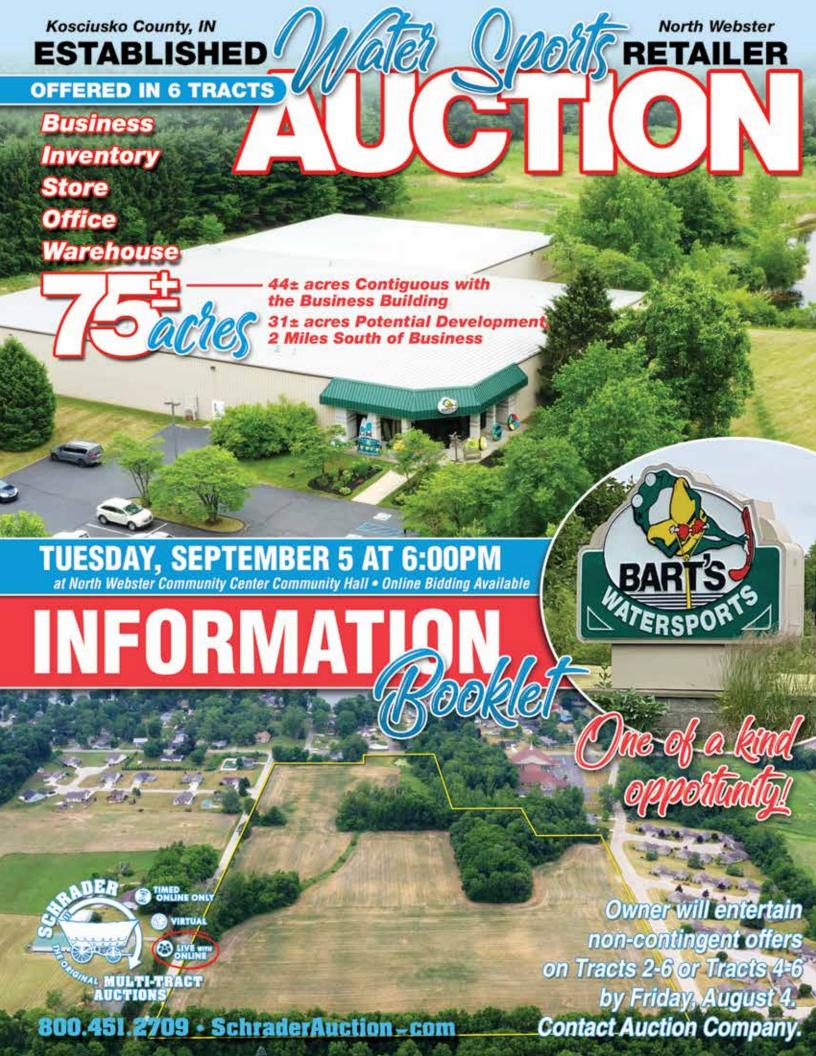

## TUESDAY, SEPTEMBER 5, 2023 BUSINESS, INVENTORY AND 75± ACRES – KOSCIUSKO COUNTY, INDIANA

For pre-registration, this form must be received at Schrader Real Estate and Auction Company, Inc., P.O. Box 508, Columbia City, IN, 46725,

# Pact Descriptions

Founded in 1972, Bart's Water Sports has been a beacon for water sports enthusiasts for half a century. Bart Culver, the founder, launched the enterprise in a two-story house in North Webster. Since then, it has grown exponentially, moving to a larger location after just two years and then again to a 44-acre parcel with a 36,000± square feet warehouse and 5,300± square feet for the store and office space. Bart's now employs six year-round employees, with additional seasonal staff during the busy summer months.

**TRACT 1:** 31± acres near Lake Webster. Just 2 miles south of Bart's business location, this potential development site has multiple beautiful settings. Approximately 25 acres tillable. Road frontage on 3 sides. Imagine the possibilities!

**TRACT 4:** 6± acres containing the 42,145± sq ft building with 36,792± sq ft warehouse and 5,353± sq ft office space and store. It has Hwy 13 frontage and includes a portion of a 1 acre pond. This location is known as a retail shop, featuring 35± parking spaces and loading bays. Office space features unique call-center layout plus executive offices with beautiful woodwork throughout. Office furniture is included with this tract, other than conference room desk and table. Combine with Tracts 5+6 to continue the Bart's legacy or use to take your business to the next level!