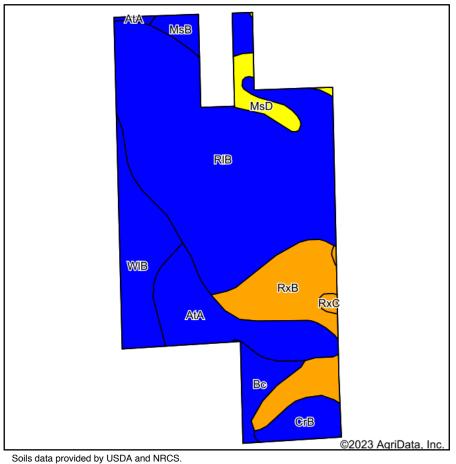

#### **SOILS MAP TRACT 1**

State: Indiana County: Kosciusko 10-33N-7E Location: Township: **Tippecanoe** 

Acres: 31.17 Date: 6/27/2023

|      | Symbol: IN085,                                                           |       |                     | n: 25                      |                      |              |                        |            |                        |                                |                                   |                                    |            |                |                |                       |
|------|--------------------------------------------------------------------------|-------|---------------------|----------------------------|----------------------|--------------|------------------------|------------|------------------------|--------------------------------|-----------------------------------|------------------------------------|------------|----------------|----------------|-----------------------|
| Code | •                                                                        |       | Percent<br>of field | Non-Irr<br>Class<br>Legend | Non-<br>Irr<br>Class | Irr<br>Class | Alfalfa<br>hay<br>Tons | Corn<br>Bu | Corn<br>silage<br>Tons | Grass<br>legume<br>hay<br>Tons | Grass<br>legume<br>pasture<br>AUM | Grass<br>legume<br>pasture<br>Tons | Oats<br>Bu | Pasture<br>AUM | Soybeans<br>Bu | Winter<br>wheat<br>Bu |
| RxB  | Riddles-<br>Ormas-<br>Kosciusko<br>complex, 2 to<br>6 percent<br>slopes  | 10.29 | 33.0%               |                            | Ille                 |              |                        | 113        | 17                     | 4                              |                                   |                                    |            | 7              | 39             | 57                    |
| RIB  | Riddles fine<br>sandy loam, 2<br>to 6 percent<br>slopes                  | 9.72  | 31.2%               |                            | lle                  |              |                        | 141        | 1                      | 5                              | 8                                 | 8                                  |            | 1              | 49             | 58                    |
| Re   | Rensselaer<br>loam, 0 to 1<br>percent slopes                             | 5.34  | 17.1%               |                            | llw                  |              |                        | 167        |                        | 6                              |                                   |                                    |            | 11             | 49             | 68                    |
| RxC  | Riddles-<br>Ormas-<br>Kosciusko<br>complex, 6 to<br>12 percent<br>slopes | 5.21  | 16.7%               |                            | IIIe                 |              |                        | 103        | 16                     | 3                              |                                   |                                    |            | 7              | 36             | 52                    |
| BoC  | Boyer loamy<br>sand, 6 to 12<br>percent slopes                           | 0.61  | 2.0%                |                            | IIIe                 | IIIe         | 4                      | 82         | 13                     | 3                              |                                   |                                    | 58         | 6              | 29             | 45                    |
|      | Weighted Average                                                         |       |                     | 2.52                       | *-                   | 0.1          | 128.7                  | 8.9        | 4.5                    | 2.5                            | 2.5                               | 1.1                                | 5.8        | 43.1           | 58.1           |                       |

<sup>\*-</sup> Irr Class weighted average cannot be calculated on the current soils data due to missing data. Soils data provided by USDA and NRCS.