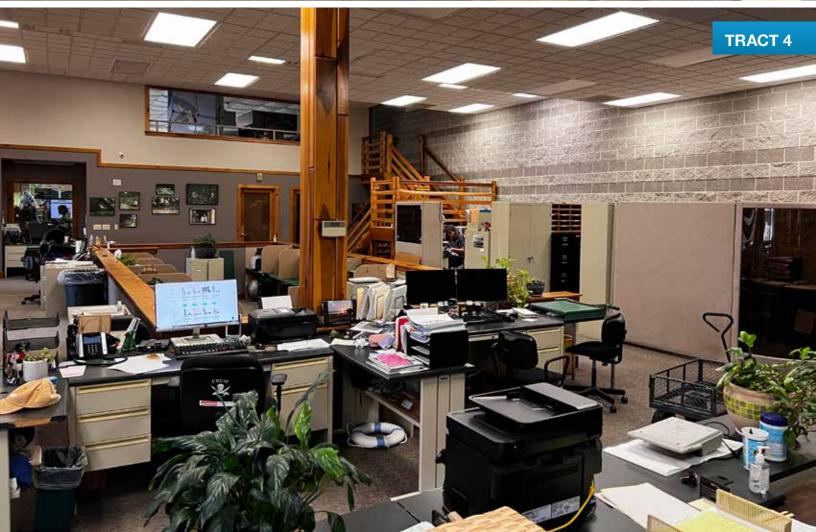

**TRACT 4:** 6± acres containing the 42,145± sq ft building with 36,792± sq ft warehouse and 5,353± sq ft office space and store. It has Hwy 13 frontage and includes a portion of a 1 acre pond. This location is known as a retail shop, featuring 35± parking spaces and loading bays. Office space features unique call-center layout plus executive offices with beautiful woodwork throughout. Office furniture is included with this tract, other than conference room desk and table. Combine with Tracts 5+6 to continue the Bart's legacy or use to take your business to the next level!