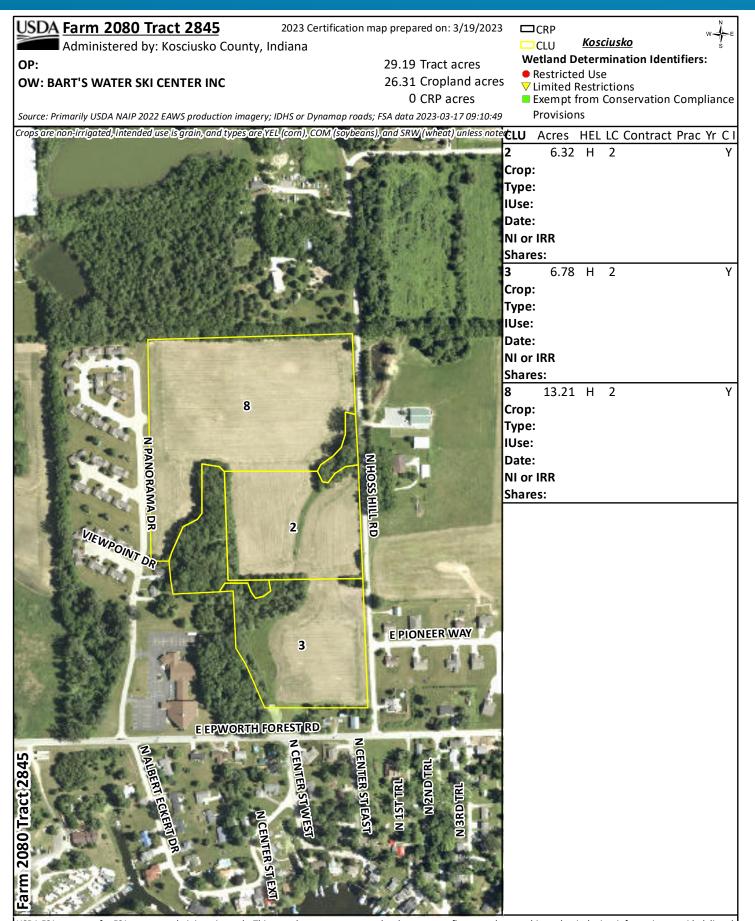

#### NOTES

Tract Number : 2845

**Description**: K4-B2 NE 1/4 SEC 10 TIPPECANOE TWP 127R

FSA Physical Location : INDIANA/KOSCIUSKO
ANSI Physical Location : INDIANA/KOSCIUSKO

BIA Unit Range Number :

HEL Status : HEL field on tract. Conservation system being actively applied

Wetland Status : Wetland determinations not complete

WL Violations : None

Owners : BART'S WATER SKI CENTER INC

Other Producers : None Recon ID : None

|           | Tract Land Data |              |      |      |      |      |           |  |  |  |  |  |
|-----------|-----------------|--------------|------|------|------|------|-----------|--|--|--|--|--|
| Farm Land | Cropland        | DCP Cropland | WBP  | EWP  | WRP  | GRP  | Sugarcane |  |  |  |  |  |
| 29.19     | 26.31           | 26.31        | 0.00 | 0.00 | 0.00 | 0.00 | 0.0       |  |  |  |  |  |