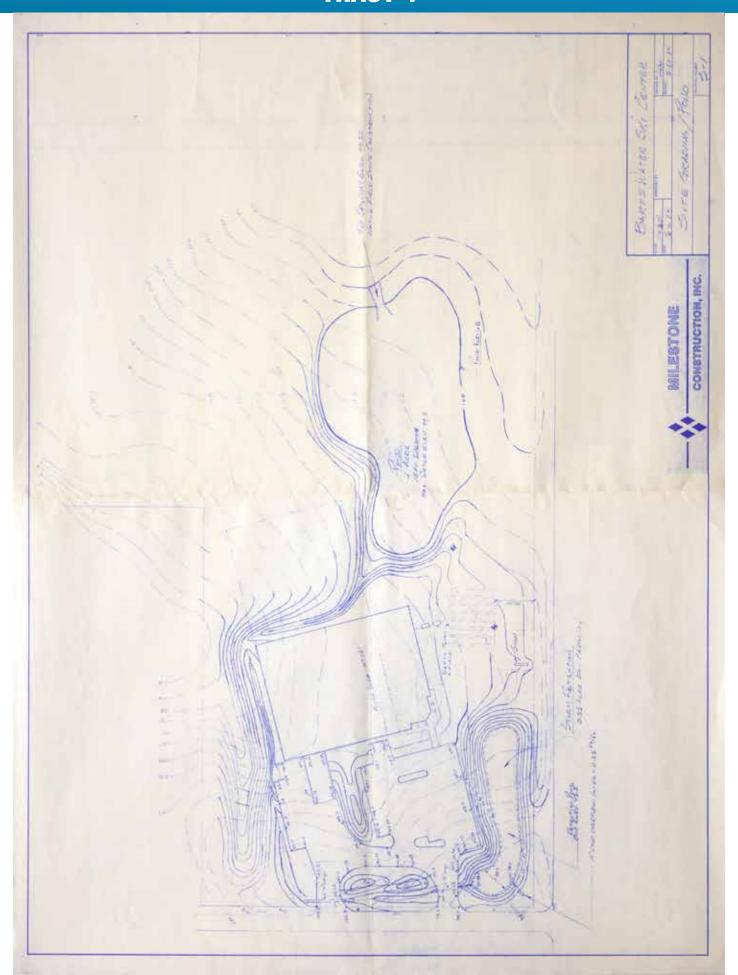

**TRACT 1:** 31± acres near Lake Webster. Just 2 miles south of Bart's business location, this potential development site has multiple beautiful settings. Approximately 25 acres tillable. Road frontage on 3 sides. Imagine the possibilities!

**TRACT 2:** 21± acres all wooded with access off of CR 800 N. Amazing recreation and potential development opportunities on this tract. Consider combining with Tract 3 for 38± acres with frontage on two roads!

**TRACT 3:** 17± acre "Swing" Tract with 1,000±' of frontage on SR 13. 8,000± daily traffic count per INDOT (2021). Tract features partial water and woods. This tract must be combined with either Tract 2, 4 or both.

**TRACT 4:** 6± acres containing the 42,145± sq ft building with 36,792± sq ft warehouse and 5,353± sq ft office space and store. It has Hwy 13 frontage and includes a portion of a 1 acre pond. This location is known as a retail shop, featuring 35± parking spaces and loading bays. Office space features unique call-center layout plus executive offices with beautiful woodwork throughout. Office furniture is included with this tract, other than conference room desk and table. Combine with Tracts 5+6 to continue the Bart's legacy or use to take your business to the next level!