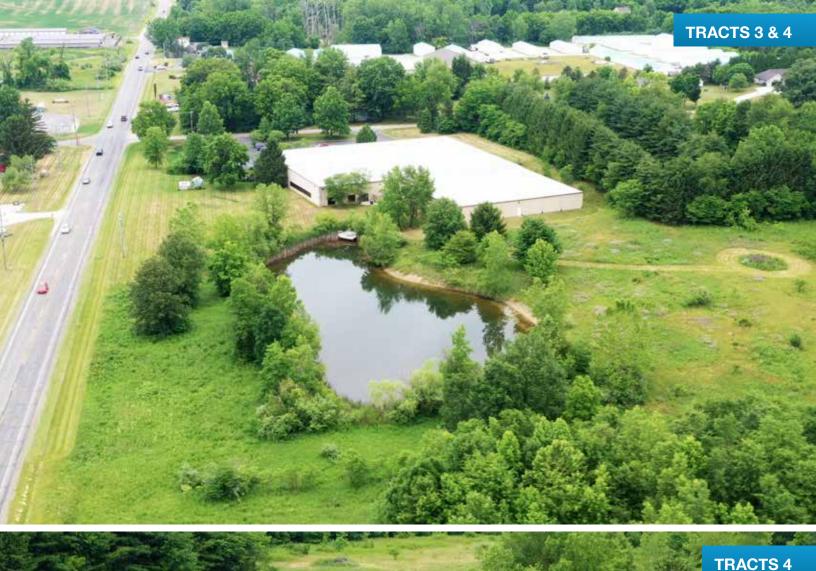

**TRACT 3:** 17± acre "Swing" Tract with 1,000±' of frontage on SR 13. 8,000± daily traffic count per INDOT (2021). Tract features partial water and woods. This tract must be combined with either Tract 2, 4 or both.

**TRACT 4:** 6± acres containing the 42,145± sq ft building with 36,792± sq ft warehouse and 5,353± sq ft office space and store. It has Hwy 13 frontage and includes a portion of a 1 acre pond. This location is known as a retail shop, featuring 35± parking spaces and loading bays. Office space features unique call-center layout plus executive offices with beautiful woodwork throughout. Office furniture is included with this tract, other than conference room desk and table. Combine with Tracts 5+6 to continue the Bart's legacy or use to take your business to the next level!