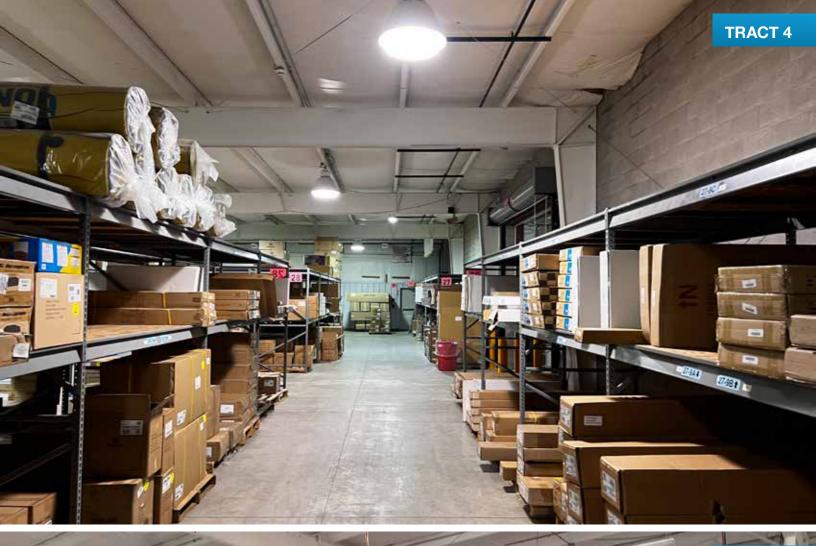

**TRACT 4:** 6± acres containing the 42,145± sq ft building with 36,792± sq ft warehouse and 5,353± sq ft office space and store. It has Hwy 13 frontage and includes a portion of a 1 acre pond. This location is known as a retail shop, featuring 35± parking spaces and loading bays. Office space features unique call-center layout plus executive offices with beautiful woodwork throughout. Office furniture is included with this tract, other than conference room desk and table. Combine with Tracts 5+6 to continue the Bart's legacy or use to take your business to the next level!