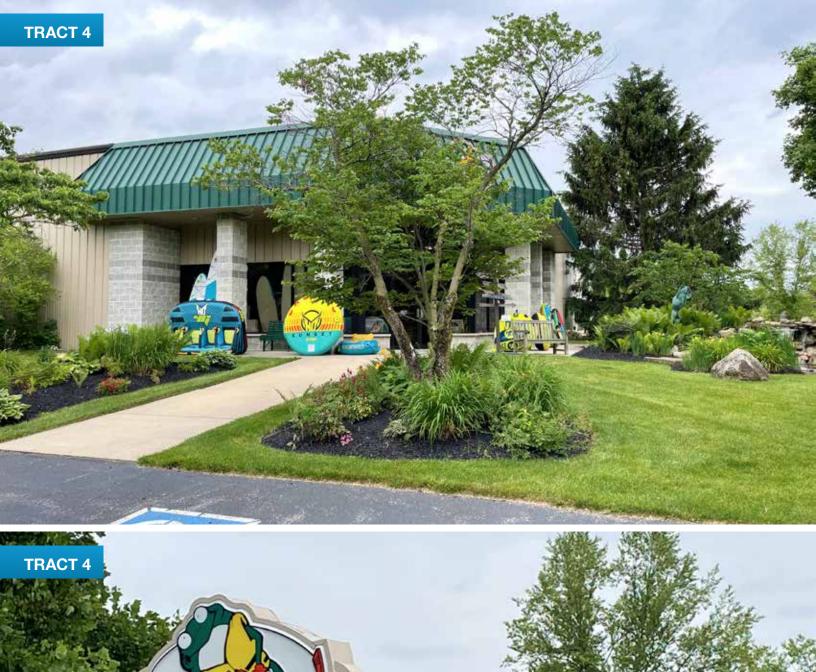

**TRACT 4:** 6± acres containing the 42,145± sq ft building with 36,792± sq ft warehouse and 5,353± sq ft office space and store. It has Hwy 13 frontage and includes a portion of a 1 acre pond. This location is known as a retail shop, featuring 35± parking spaces and loading bays. Office space features unique call-center layout plus executive offices with beautiful woodwork throughout. Office furniture is included with this tract, other than conference room desk and table. Combine with Tracts 5+6 to continue the Bart's legacy or use to take your business to the next level!