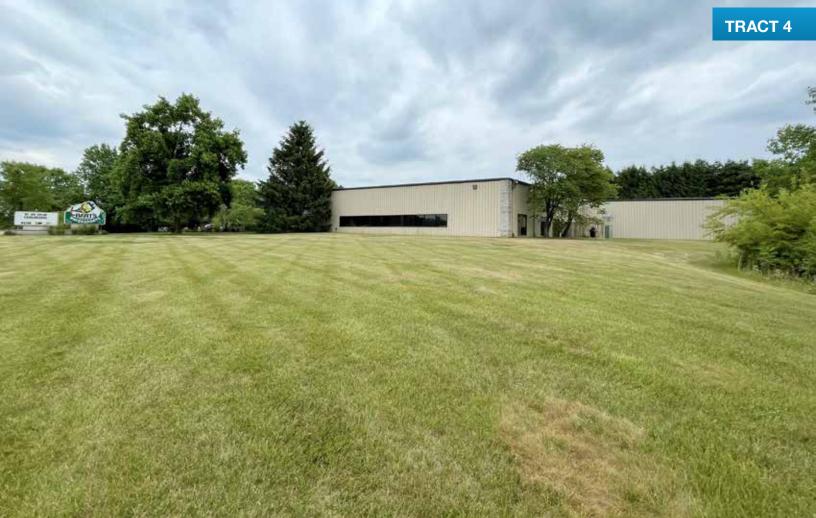

**TRACT 4:** 6± acres containing the 42,145± sq ft building with 36,792± sq ft warehouse and 5,353± sq ft office space and store. It has Hwy 13 frontage and includes a portion of a 1 acre pond. This location is known as a retail shop, featuring 35± parking spaces and loading bays. Office space features unique call-center layout plus executive offices with beautiful woodwork throughout. Office furniture is included with this tract, other than conference room desk and table. Combine with Tracts 5+6 to continue the Bart's legacy or use to take your business to the next level!