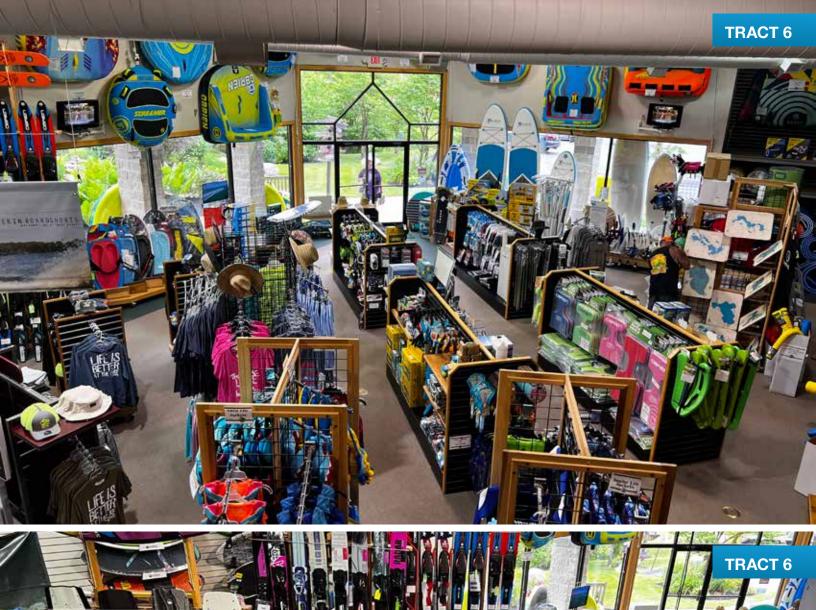

The product lines at Bart's Water Sports cover a wide range of water sports needs, including wakeboarding, water skiing, flotation devices, towables, water park and trampoline equipment, floats, paddle sports, boating essentials, and apparel and wetsuits. The inventory is vast and diverse, ensuring that any water sports enthusiast can find exactly what they need to enjoy their time on the water.

**TRACT 6:** The business inventory of water sports equipment. Please contact the Auction Company for a complete list, to be updated through the auction. This tract may be further divided into additional tracts, based on product lines, prior to the auction - contact Auction Company.