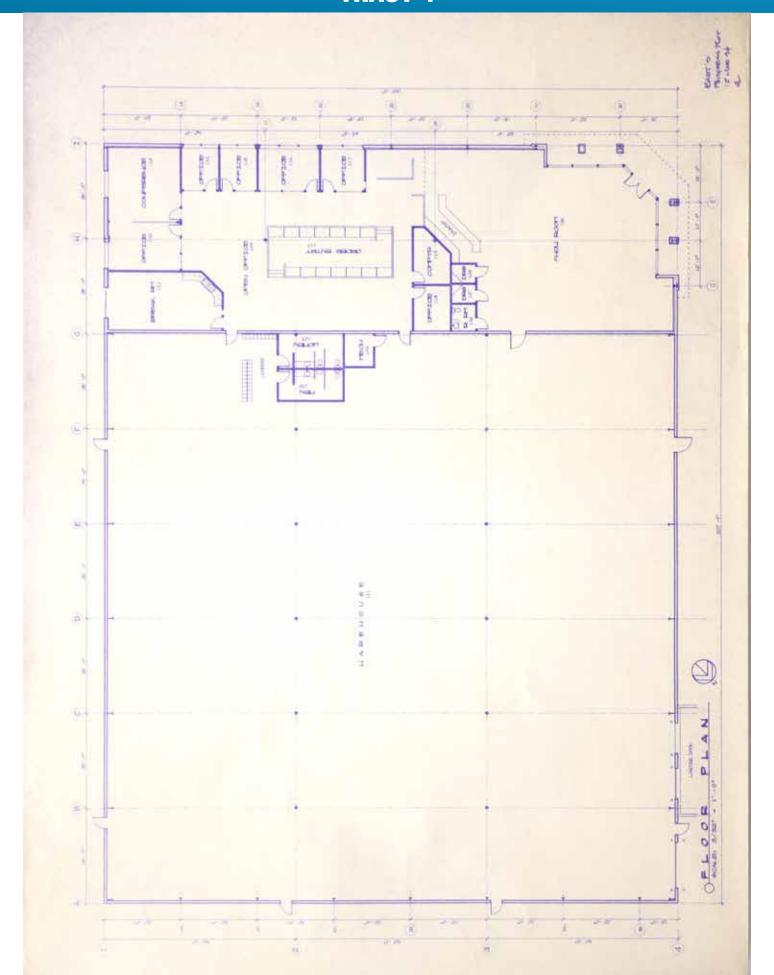

**TRACT 4:** 6± acres containing the 42,145± sq ft building with 36,792± sq ft warehouse and 5,353± sq ft office space and store. It has Hwy 13 frontage and includes a portion of a 1 acre pond. This location is known as a retail shop, featuring 35± parking spaces and loading bays. Office space features unique call-center layout plus executive offices with beautiful woodwork throughout. Office furniture is included with this tract, other than conference room desk and table. Combine with Tracts 5+6 to continue the Bart's legacy or use to take your business to the next level!