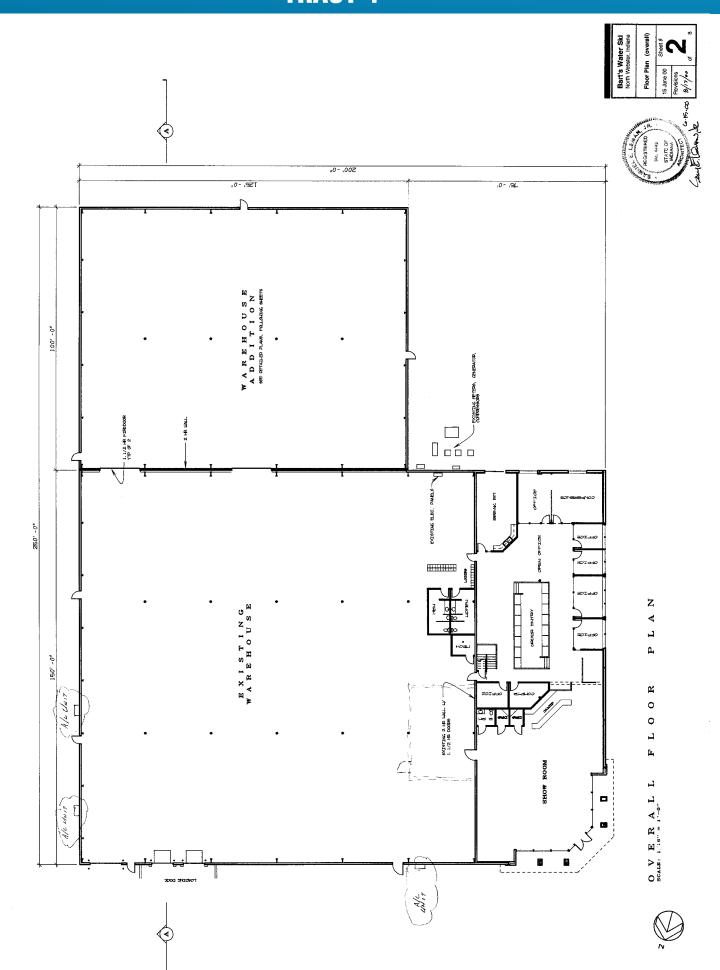

**TRACT 4:** 6± acres containing the 42,145± sq ft building with 36,792± sq ft warehouse and 5,353± sq ft office space and store. It has Hwy 13 frontage and includes a portion of a 1 acre pond. This location is known as a retail shop, featuring 35± parking spaces and loading bays. Office space features unique call-center layout plus executive offices with beautiful woodwork throughout. Office furniture is included with this tract, other than conference room desk and table. Combine with Tracts 5+6 to continue the Bart's legacy or use to take your business to the next level!