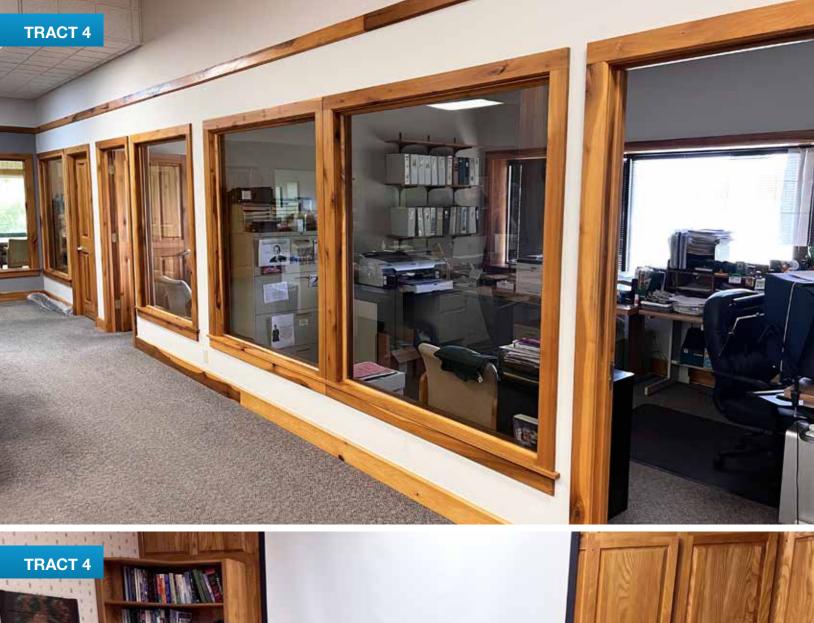

**TRACT 4:** 6± acres containing the 42,145± sq ft building with 36,792± sq ft warehouse and 5,353± sq ft office space and store. It has Hwy 13 frontage and includes a portion of a 1 acre pond. This location is known as a retail shop, featuring 35± parking spaces and loading bays. Office space features unique call-center layout plus executive offices with beautiful woodwork throughout. Office furniture is included with this tract, other than conference room desk and table. Combine with Tracts 5+6 to continue the Bart's legacy or use to take your business to the next level!