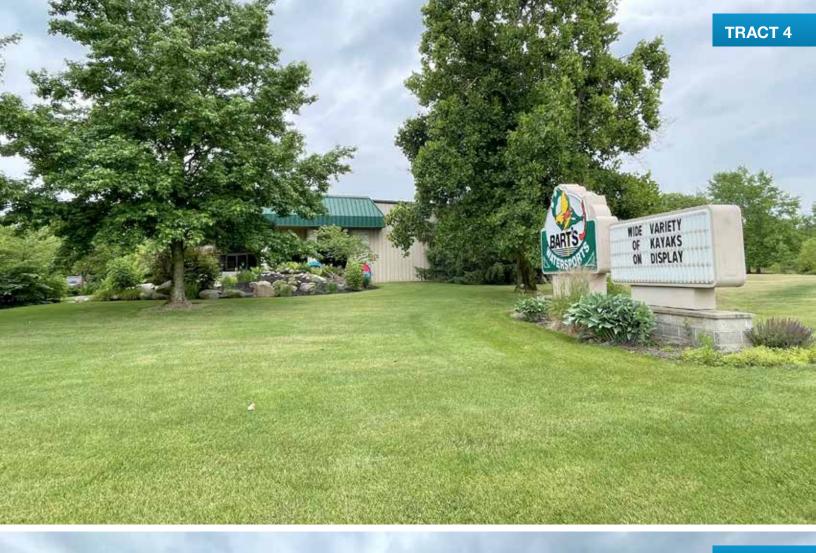

TRACTS 2-6: From Downtown North Webster, IN, travel north on SR-13 1.5 miles to Bart's Watersports on the east side of the road 7581 E 800 N, NORTH WEBSTER, IN 46555

**TRACT 4:** 6± acres containing the 42,145± sq ft building with 36,792± sq ft warehouse and 5,353± sq ft office space and store. It has Hwy 13 frontage and includes a portion of a 1 acre pond. This location is known as a retail shop, featuring 35± parking spaces and loading bays. Office space features unique call-center layout plus executive offices with beautiful woodwork throughout. Office furniture is included with this tract, other than conference room desk and table. Combine with Tracts 5+6 to continue the Bart's legacy or use to take your business to the next level!