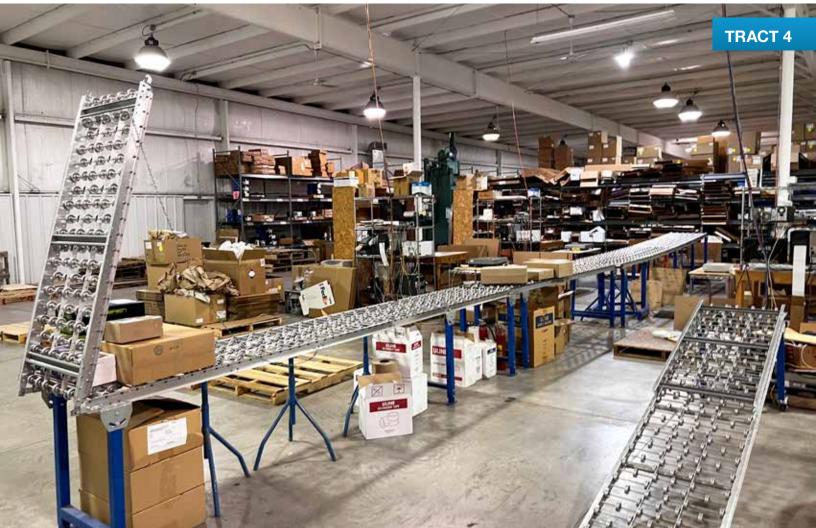

**TRACT 4:** 6± acres containing the 42,145± sq ft building with 36,792± sq ft warehouse and 5,353± sq ft office space and store. It has Hwy 13 frontage and includes a portion of a 1 acre pond. This location is known as a retail shop, featuring 35± parking spaces and loading bays. Office space features unique call-center layout plus executive offices with beautiful woodwork throughout. Office furniture is included with this tract, other than conference room desk and table. Combine with Tracts 5+6 to continue the Bart's legacy or use to take your business to the next level!