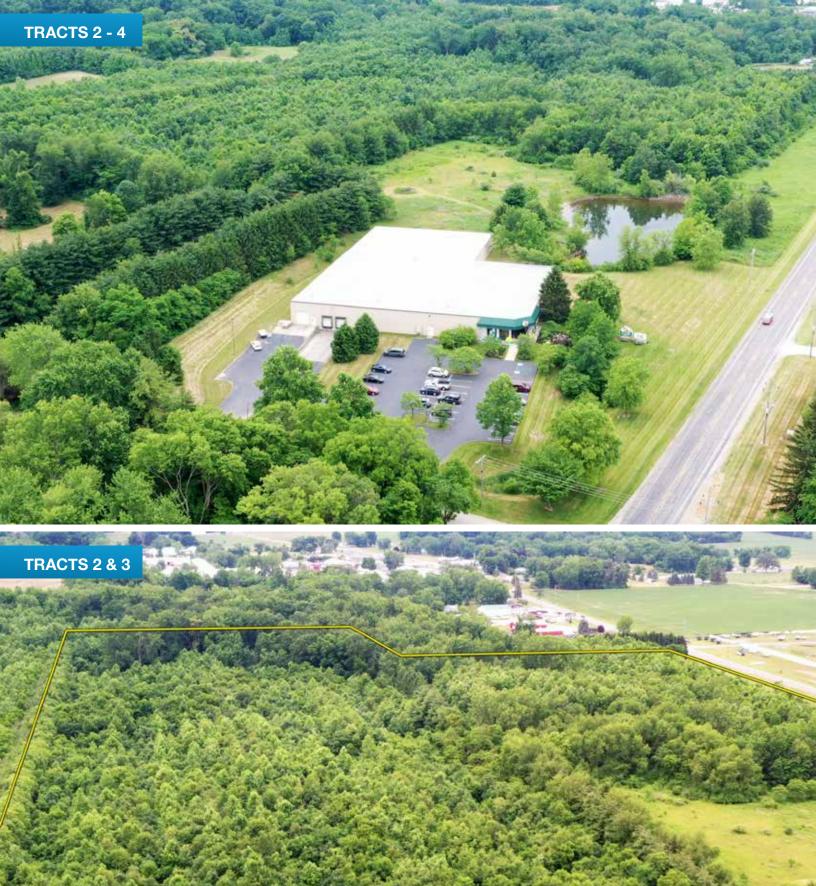

**TRACT 2:** 21± acres all wooded with access off of CR 800 N. Amazing recreation and potential development opportunities on this tract. Consider combining with Tract 3 for 38± acres with frontage on two roads!

**TRACT 3:** 17± acre "Swing" Tract with 1,000±' of frontage on SR 13. 8,000± daily traffic count per INDOT (2021). Tract features partial water and woods. This tract must be combined with either Tract 2, 4 or both.

**TRACT 4:** 6± acres containing the 42,145± sq ft building with 36,792± sq ft warehouse and 5,353± sq ft office space and store. It has Hwy 13 frontage and includes a portion of a 1 acre pond. This location is known as a retail shop, featuring 35± parking spaces and loading bays. Office space features unique call-center layout plus executive offices with beautiful woodwork throughout. Office furniture is included with this tract, other than conference room desk and table. Combine with Tracts 5+6 to continue the Bart's legacy or use to take your business to the next level!