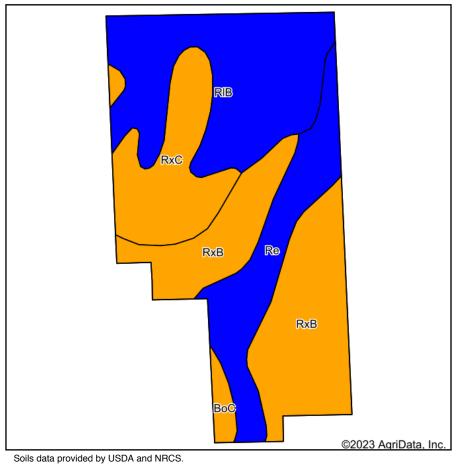

#### **SOILS MAP TRACT 1**

State: Indiana County: Kosciusko 10-33N-7E Location: Township: **Tippecanoe** 

Acres: 31.17 Date: 6/27/2023

|      | Symbol: IN085,                                                           |       |                     | n: 25                      |                      |              |                        |            |                        |                                |                                   |                                    |            |                |                |                       |
|------|--------------------------------------------------------------------------|-------|---------------------|----------------------------|----------------------|--------------|------------------------|------------|------------------------|--------------------------------|-----------------------------------|------------------------------------|------------|----------------|----------------|-----------------------|
| Code | •                                                                        |       | Percent<br>of field | Non-Irr<br>Class<br>Legend | Non-<br>Irr<br>Class | Irr<br>Class | Alfalfa<br>hay<br>Tons | Corn<br>Bu | Corn<br>silage<br>Tons | Grass<br>legume<br>hay<br>Tons | Grass<br>legume<br>pasture<br>AUM | Grass<br>legume<br>pasture<br>Tons | Oats<br>Bu | Pasture<br>AUM | Soybeans<br>Bu | Winter<br>wheat<br>Bu |
| RxB  | Riddles-<br>Ormas-<br>Kosciusko<br>complex, 2 to<br>6 percent<br>slopes  | 10.29 | 33.0%               |                            | Ille                 |              |                        | 113        | 17                     | 4                              |                                   |                                    |            | 7              | 39             | 57                    |
| RIB  | Riddles fine<br>sandy loam, 2<br>to 6 percent<br>slopes                  | 9.72  | 31.2%               |                            | lle                  |              |                        | 141        | 1                      | 5                              | 8                                 | 8                                  |            | 1              | 49             | 58                    |
| Re   | Rensselaer<br>loam, 0 to 1<br>percent slopes                             | 5.34  | 17.1%               |                            | llw                  |              |                        | 167        |                        | 6                              |                                   |                                    |            | 11             | 49             | 68                    |
| RxC  | Riddles-<br>Ormas-<br>Kosciusko<br>complex, 6 to<br>12 percent<br>slopes | 5.21  | 16.7%               |                            | IIIe                 |              |                        | 103        | 16                     | 3                              |                                   |                                    |            | 7              | 36             | 52                    |
| BoC  | Boyer loamy<br>sand, 6 to 12<br>percent slopes                           | 0.61  | 2.0%                |                            | IIIe                 | IIIe         | 4                      | 82         | 13                     | 3                              |                                   |                                    | 58         | 6              | 29             | 45                    |
|      | Weighted Average                                                         |       |                     | 2.52                       | *-                   | 0.1          | 128.7                  | 8.9        | 4.5                    | 2.5                            | 2.5                               | 1.1                                | 5.8        | 43.1           | 58.1           |                       |

<sup>\*-</sup> Irr Class weighted average cannot be calculated on the current soils data due to missing data. Soils data provided by USDA and NRCS.