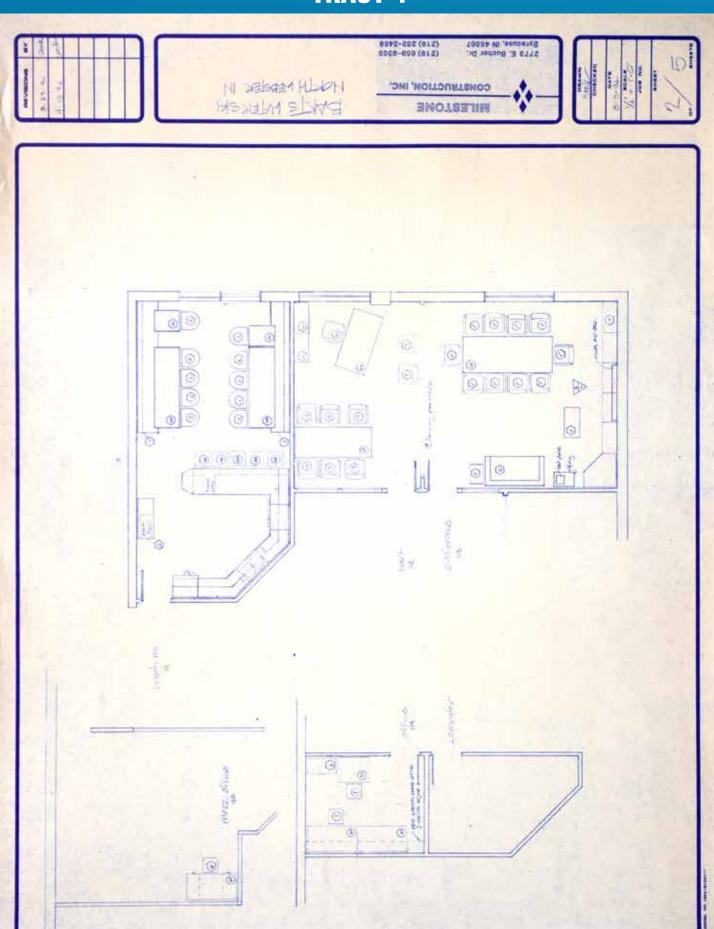

**TRACT 4:** 6± acres containing the 42,145± sq ft building with 36,792± sq ft warehouse and 5,353± sq ft office space and store. It has Hwy 13 frontage and includes a portion of a 1 acre pond. This location is known as a retail shop, featuring 35± parking spaces and loading bays. Office space features unique call-center layout plus executive offices with beautiful woodwork throughout. Office furniture is included with this tract, other than conference room desk and table. Combine with Tracts 5+6 to continue the Bart's legacy or use to take your business to the next level!