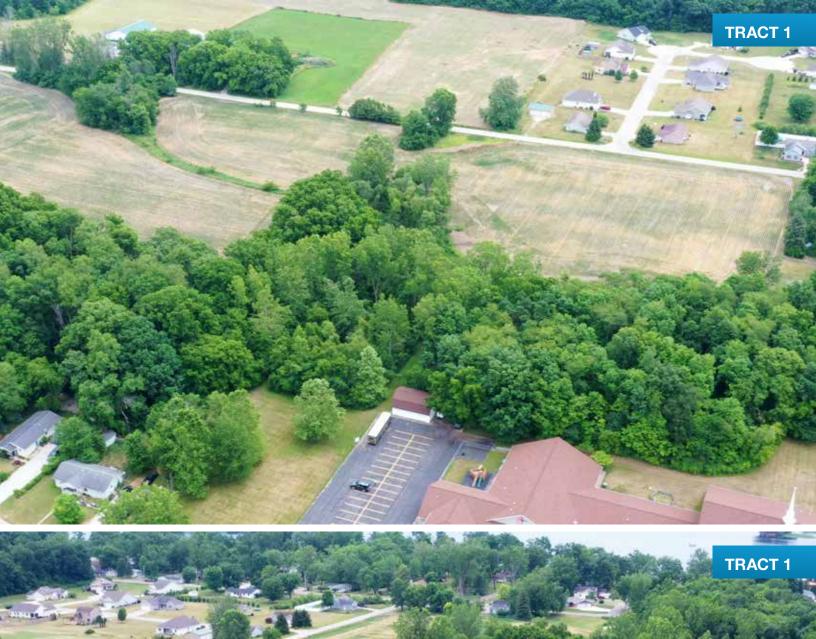

**TRACT 1:** 31± acres near Lake Webster. Just 2 miles south of Bart's business location, this potential development site has multiple beautiful settings. Approximately 25 acres tillable. Road frontage on 3 sides. Imagine the possibilities!