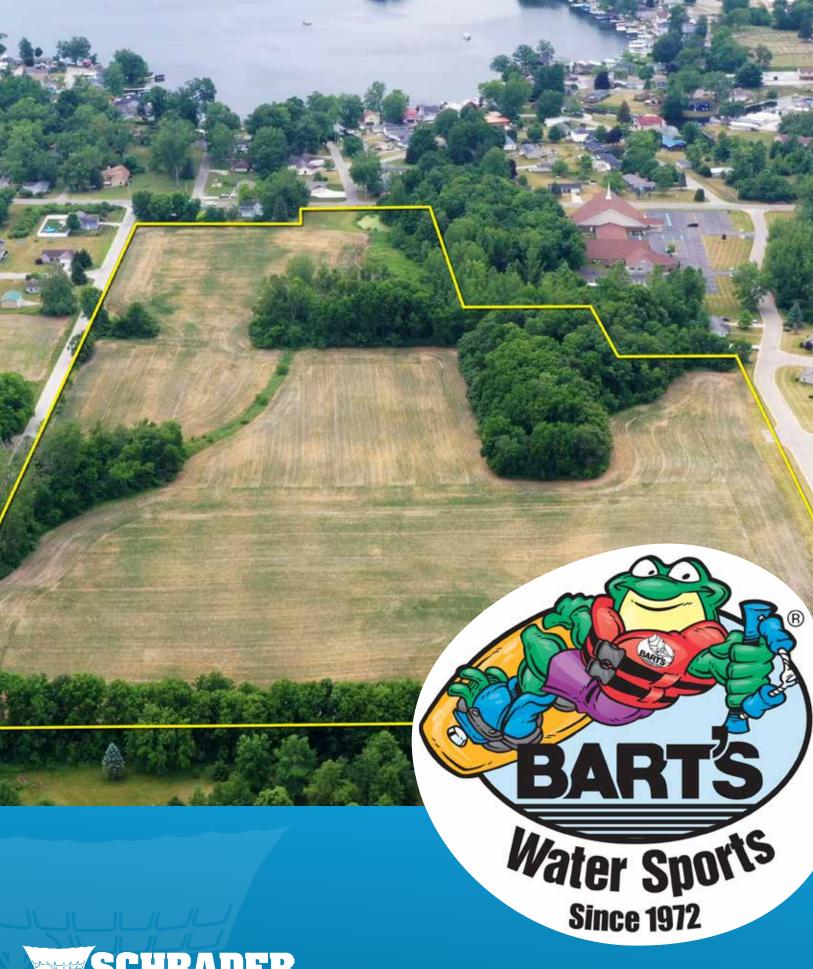

# Pact Descriptions

Founded in 1972, Bart's Water Sports has been a beacon for water sports enthusiasts for half a century. Bart Culver, the founder, launched the enterprise in a two-story house in North Webster. Since then, it has grown exponentially, moving to a larger location after just two years and then again to a 44-acre parcel with a 36,000± square feet warehouse and 5,300± square feet for the store and office space. Bart's now employs six year-round employees, with additional seasonal staff during the busy summer months.

**TRACT 1:** 31± acres near Lake Webster. Just 2 miles south of Bart's business location, this potential development site has multiple beautiful settings. Approximately 25 acres tillable. Road frontage on 3 sides. Imagine the possibilities!

**TRACT 2:** 21± acres all wooded with access off of CR 800 N. Amazing recreation and potential development opportunities on this tract. Consider combining with Tract 3 for 38± acres with frontage on two roads!

**TRACT 3:** 17± acre "Swing" Tract with 1,000±' of frontage on SR 13. 8,000± daily traffic count per INDOT (2021). Tract features partial water and woods. This tract must be combined with either Tract 2, 4 or both.

**TRACT 4:** 6± acres containing the 42,145± sq ft building with 36,792± sq ft warehouse and 5,353± sq ft office space and store. It has Hwy 13 frontage and includes a portion of a 1 acre pond. This location is known as a retail shop, featuring 35± parking spaces and loading bays. Office space features unique call-center layout plus executive offices with beautiful woodwork throughout. Office furniture is included with this tract, other than conference room desk and table. Combine with Tracts 5+6 to continue the Bart's legacy or use to take your business to the next level!