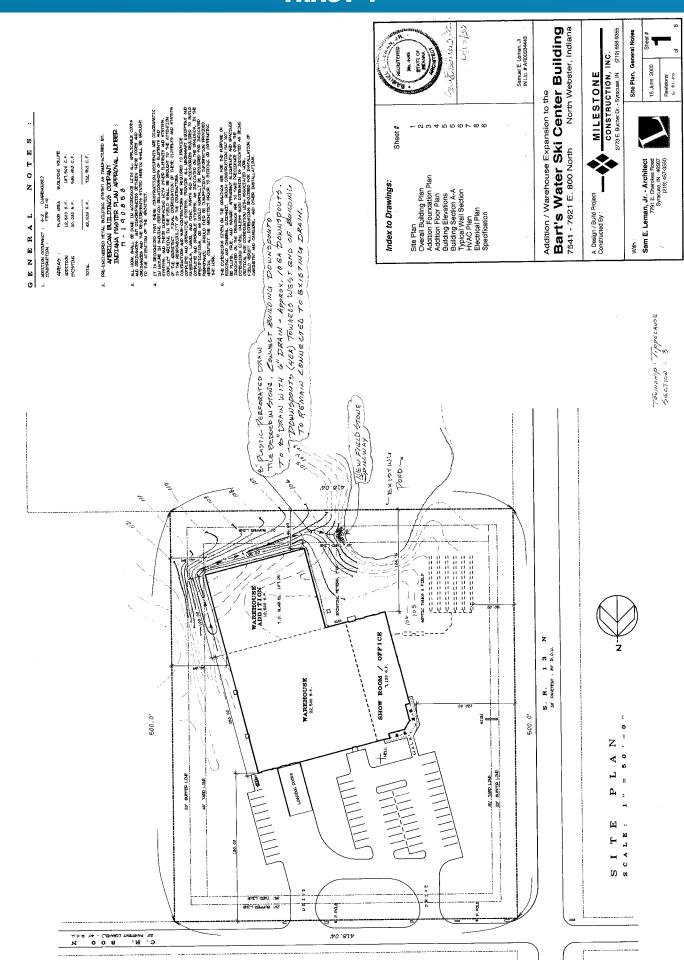

**TRACT 4:** 6± acres containing the 42,145± sq ft building with 36,792± sq ft warehouse and 5,353± sq ft office space and store. It has Hwy 13 frontage and includes a portion of a 1 acre pond. This location is known as a retail shop, featuring 35± parking spaces and loading bays. Office space features unique call-center layout plus executive offices with beautiful woodwork throughout. Office furniture is included with this tract, other than conference room desk and table. Combine with Tracts 5+6 to continue the Bart's legacy or use to take your business to the next level!