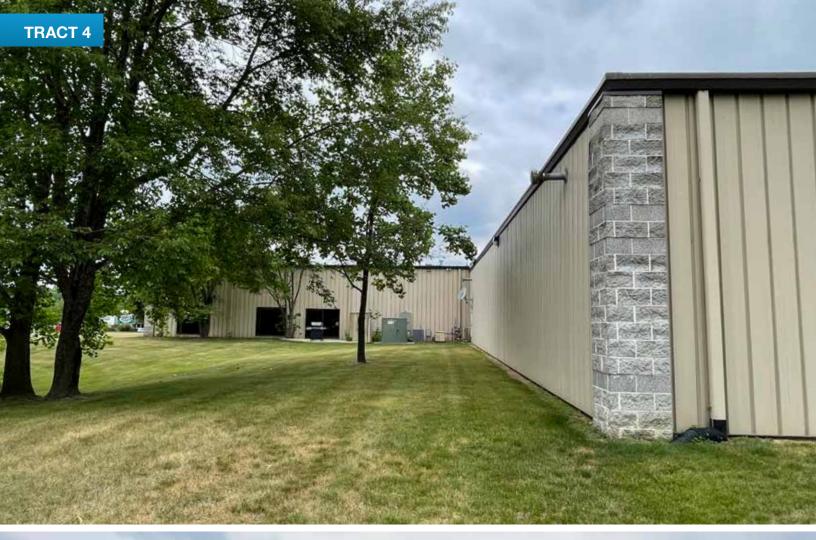

**TRACT 4:** 6± acres containing the 42,145± sq ft building with 36,792± sq ft warehouse and 5,353± sq ft office space and store. It has Hwy 13 frontage and includes a portion of a 1 acre pond. This location is known as a retail shop, featuring 35± parking spaces and loading bays. Office space features unique call-center layout plus executive offices with beautiful woodwork throughout. Office furniture is included with this tract, other than conference room desk and table. Combine with Tracts 5+6 to continue the Bart's legacy or use to take your business to the next level!