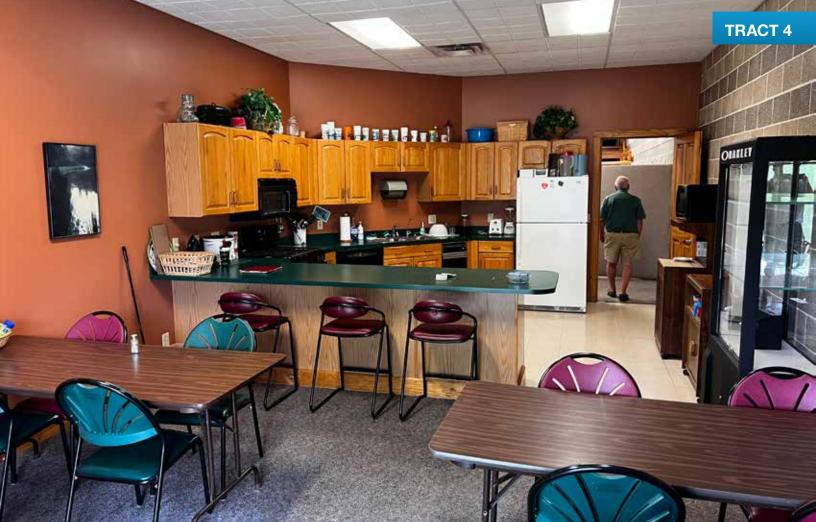

**TRACT 4:** 6± acres containing the 42,145± sq ft building with 36,792± sq ft warehouse and 5,353± sq ft office space and store. It has Hwy 13 frontage and includes a portion of a 1 acre pond. This location is known as a retail shop, featuring 35± parking spaces and loading bays. Office space features unique call-center layout plus executive offices with beautiful woodwork throughout. Office furniture is included with this tract, other than conference room desk and table. Combine with Tracts 5+6 to continue the Bart's legacy or use to take your business to the next level!