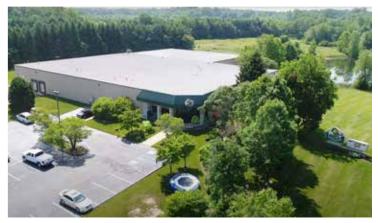

# Pact Descriptions

Founded in 1972, Bart's Water Sports has been a beacon for water sports enthusiasts for half a century. Bart Culver, the founder, launched the enterprise in a two-story house in North Webster. Since then, it has grown exponentially, moving to a larger location after just two years and then again to a 44-acre parcel with a 36,000± square feet warehouse and 5,300± square feet for the store and office space. Bart's now employs six year-round employees, with additional seasonal staff during the busy summer months.

**TRACT 4:** 6± acres containing the 42,145± sq ft building with 36,792± sq ft warehouse and 5,353± sq ft office space and store. It has Hwy 13 frontage and includes a portion of a 1 acre pond. This location is known as a retail shop, featuring 35± parking spaces and loading bays. Office space features unique call-center layout plus executive offices with beautiful woodwork throughout. Office furniture is included with this tract, other than conference room desk and table. Combine with Tracts 5+6 to continue the Bart's legacy or use to take your business to the next level!