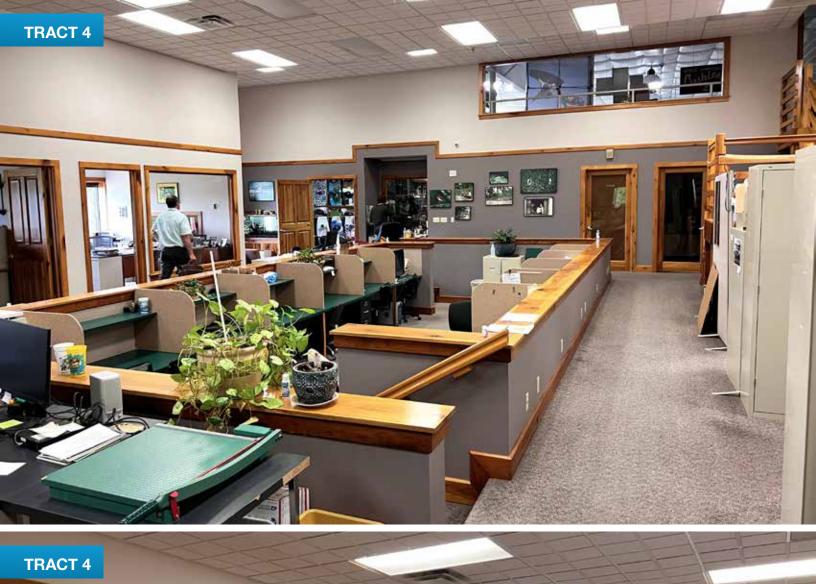

**TRACT 4:** 6± acres containing the 42,145± sq ft building with 36,792± sq ft warehouse and 5,353± sq ft office space and store. It has Hwy 13 frontage and includes a portion of a 1 acre pond. This location is known as a retail shop, featuring 35± parking spaces and loading bays. Office space features unique call-center layout plus executive offices with beautiful woodwork throughout. Office furniture is included with this tract, other than conference room desk and table. Combine with Tracts 5+6 to continue the Bart's legacy or use to take your business to the next level!