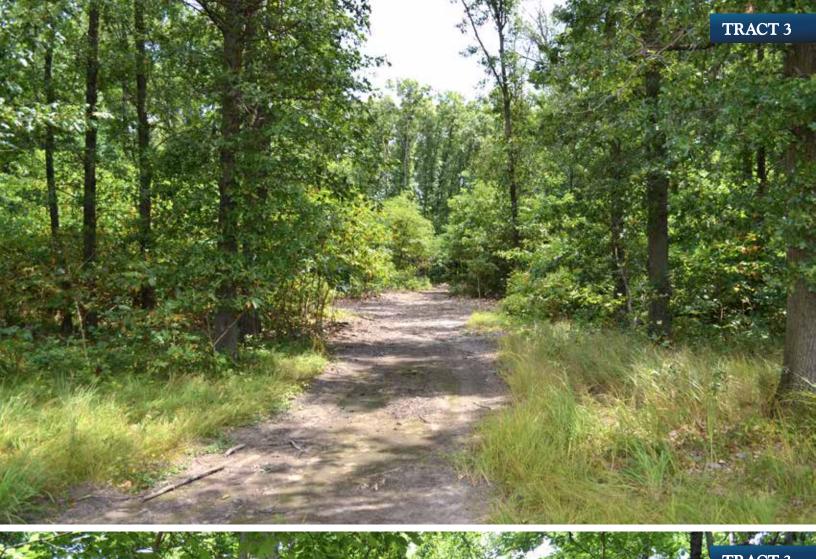

TRACT 3: 22.5± acres; Scenic country setting with this mostly wooded tract. There is some tillable land in the front and on the west side. Investigate the possibilities of this tract for a potential home site, hunting and recreation and timber value. Explore the possible uses of the tillable land for crop rental income, pasture, yard or wildlife food plots. Frontage on CR 900 S.