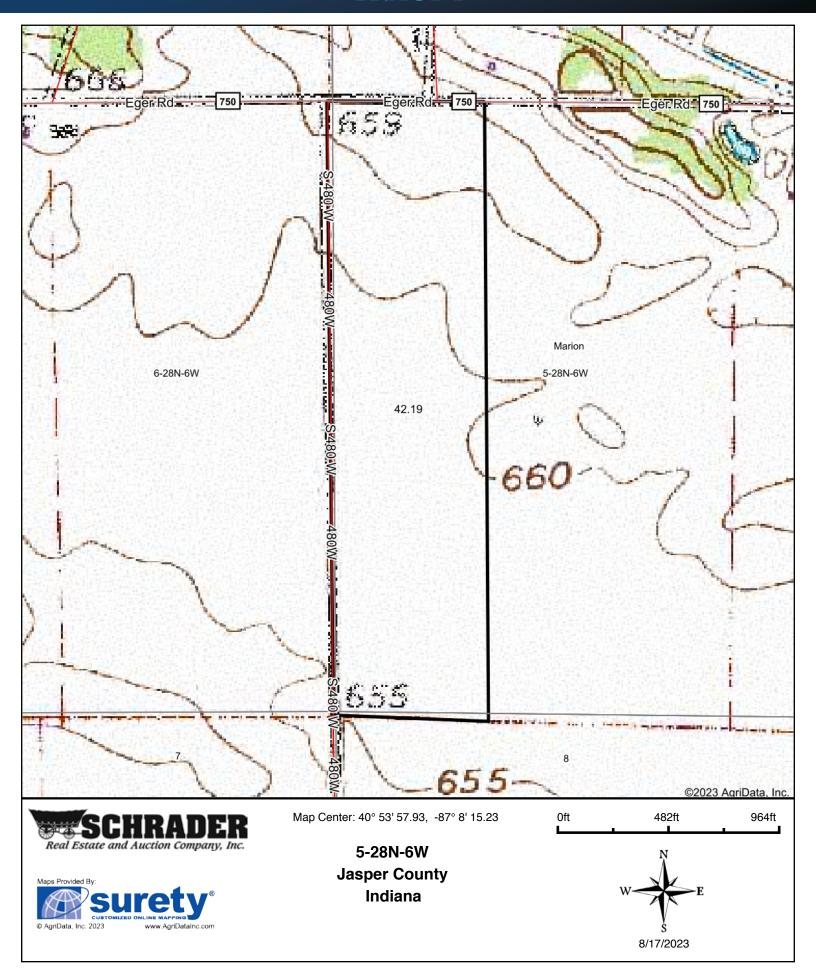

**TRACT 1: 40± acres**; Productive farmland and nearly all tillable except roads. Main soil types are Rensselaer loam, Darroch loam and Gilford fine sandy loam. Frontage on Eger Rd (CR 750 S) and CR 480 W.