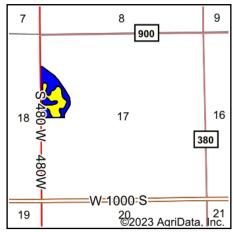

| 3                           | 6              | 32             | 2                        |             | 41                 |  |
| Mu   | Morocco loamy<br>sand, 0 to 2 percent<br>slopes      | 0.32  | 1.2%             |                            | IIIs             | 102        |                      | 3                           | 7              | 36             |                          | 38          | 3                  |  |
|      | Weighted Average                                     |       |                  |                            | 2.81             | 124.6      | 2                    | 4.2                         | 8.4            | 43.2           | 0.8                      | 0.5         | 44.7               |  |

### ESTIMATED TILLABLE SOILS MAP

TRACT 6





State: Indiana County: **Jasper** 17-28N-6W Location: Township: Marion Acres: 25.19

8/17/2023 Date:







Soils data provided by USDA and NRCS.

| Area 9 | Symbol: IN073, Soil                                  | Area Ve | rsion: 23        |                            |                  |       |                      |                             |                |                |                          |             |                    |
|--------|------------------------------------------------------|---------|------------------|----------------------------|------------------|-------|----------------------|-----------------------------|----------------|----------------|--------------------------|-------------|--------------------|
| Code   | Soil Description