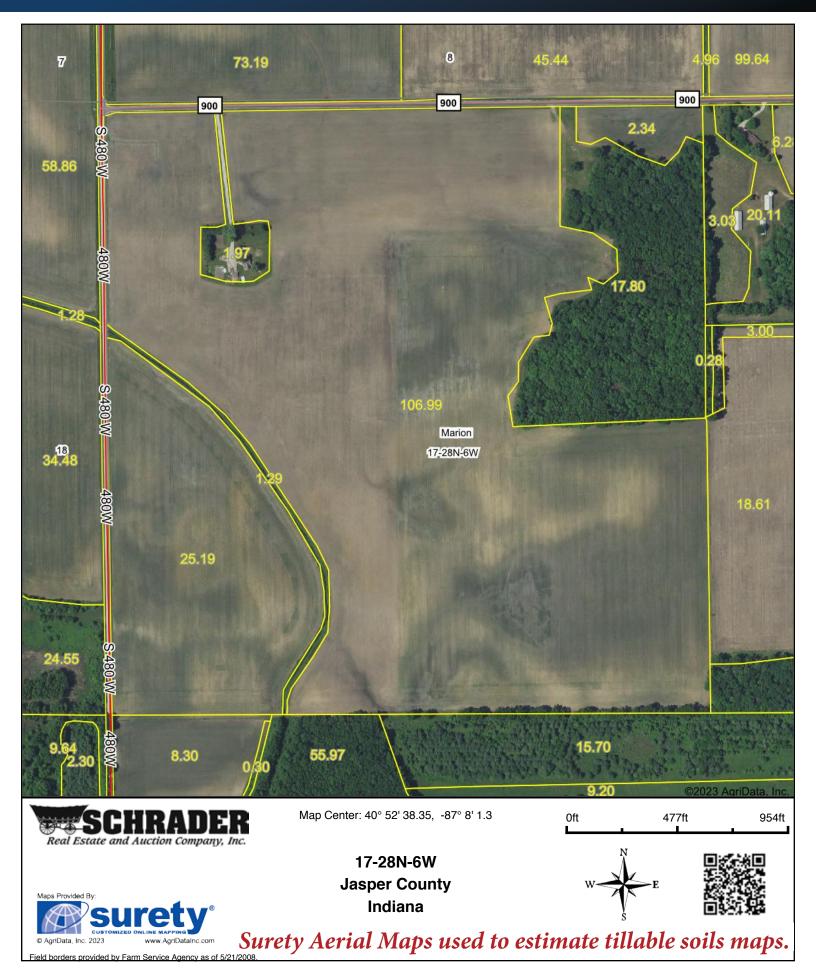

### **SURETY AERIAL MAP**

**TRACTS 3-6** 

TRACT 3: 22.5± acres; Scenic country setting with this mostly wooded tract. There is some tillable land in the front and on the west side. Investigate the possibilities of this tract for a potential home site, hunting and recreation and timber value. Explore the possible uses of the tillable land for crop rental income, pasture, yard or wildlife food plots. Frontage on CR 900 S.