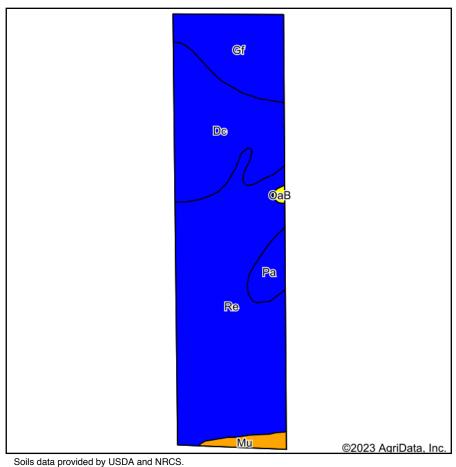

#### **SOILS MAP** TRACT 1

Indiana State: County: **Jasper** 5-28N-6W Location: Township: Marion Acres: 42.19 Date: 8/17/2023

| Area S | Area Symbol: IN073, Soil Area Version: 23      |       |                  |                         |                  |            |                          |                |             |             |                    |  |  |
|--------|------------------------------------------------|-------|------------------|-------------------------|------------------|------------|--------------------------|----------------|-------------|-------------|--------------------|--|--|
| Code   | Soil Description                               | Acres | Percent of field | Non-Irr Class<br>Legend | Non-Irr<br>Class | Corn<br>Bu | Grass legume<br>hay Tons | Pasture<br>AUM | Soybeans Bu | Wheat<br>Bu | Winter<br>wheat Bu |  |  |
| Re     | Rensselaer loam, 0 to 1 percent slopes         | 22.89 | 54.3%            |                         | llw              | 167        | 6                        | 11             | 49          |             | 68                 |  |  |
| Dc     | Darroch loam                                   | 10.32 | 24.5%            |                         | llw              | 160        | 5                        | 11             | 49          |             | 72                 |  |  |
| Gf     | Gilford fine sandy loam, 0 to 2 percent slopes | 6.34  | 15.0%            |                         | llw              | 148        | 5                        | 10             | 51          |             | 48                 |  |  |
| Pa     | Papineau sandy loam                            | 1.64  | 3.9%             |                         | llw              | 150        | 5                        | 10             | 46          |             | 68                 |  |  |
| Mu     | Morocco loamy sand, 0 to 2 percent slopes      | 0.86  | 2.0%             |                         | IIIs             | 102        | 3                        | 7              | 36          | 38          | 3                  |  |  |
| OaB    | Oakville fine sand, 2 to 6 percent slopes      | 0.14  | 0.3%             |                         | IVs              | 72         | 3                        | 5              | 25          |             | 36                 |  |  |
|        |                                                | ·     | We               | eighted Average         | 2.03             | 160.1      | 5.5                      | 10.7           | 48.8        | 0.8         | 64.5               |  |  |

### ESTIMATED TILLABLE SOILS MAP

TRACT 1

State: Indiana
County: Jasper
Location: 5-28N-6W
Township: Marion
Acres: 38.95
Date: 8/17/2023

Soils data provided by USDA and NRCS.

| Area : | Symbol: IN073, Soil Area Versi                 | on: 23 |                  |                         |                  |            |                          |                |             |             |                    |
|--------|------------------------------------------------|--------|------------------|-------------------------|------------------|------------|--------------------------|----------------|-------------|-------------|--------------------|
| Code   | Soil Description                               | Acres  | Percent of field | Non-Irr Class<br>Legend | Non-Irr<br>Class | Corn<br>Bu | Grass legume<br>hay Tons | Pasture<br>AUM | Soybeans Bu | Wheat<br>Bu | Winter<br>wheat Bu |
| Re     | Rensselaer loam, 0 to 1 percent slopes         | 21.36  | 54.8%            |                         | llw              | 167        | 6                        | 11             | 49          |             | 68                 |
| Dc     | Darroch loam                                   | 9.76   | 25.1%            |                         | llw              | 160        | 5                        | 11             | 49          |             | 72                 |
| Gf     | Gilford fine sandy loam, 0 to 2 percent slopes | 5.79   | 14.9%            |                         | llw              | 148        | 5                        | 10             | 51          |             | 48                 |
| Ра     | Papineau sandy loam                            | 1.36   | 3.5%             |                         | llw              | 150        | 5                        | 10             | 46          |             | 68                 |
| Mu     | Morocco loamy sand, 0 to 2 percent slopes      | 0.61   | 1.6%             |                         | IIIs             | 102        | 3                        | 7              | 36          | 38          | 3                  |
| OaB    | Oakville fine sand, 2 to 6 percent slopes      | 0.07   | 0.2%             |                         | IVs              | 72         | 3                        | 5              | 25          |             | 36                 |
|        | •                                              |        | We               | eighted Average         | 2.02             | 160.6      | 5.5                      | 10.7           | 48.9        | 0.6         | 65                 |