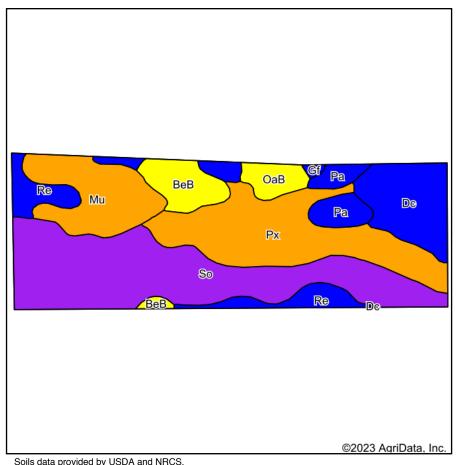

## SOILS MAP TRACTS 3-5

State: Indiana
County: Jasper
Location: 17-28N-6W
Township: Marion
Acres: 131.8

Date: **8/17/2023** 

| Area S | rea Symbol: IN073, Soil Area Version: 23                   |       |                  |                            |                  |            |                         |                             |                |                |                          |             |                    |  |
|--------|------------------------------------------------------------|-------|------------------|----------------------------|------------------|------------|-------------------------|-----------------------------|----------------|----------------|--------------------------|-------------|--------------------|--|
| Code   | Soil Description                                           | Acres | Percent of field | Non-Irr<br>Class<br>Legend | Non-Irr<br>Class | Corn<br>Bu | Corn<br>Irrigated<br>Bu | Grass<br>legume hay<br>Tons | Pasture<br>AUM | Soybeans<br>Bu | Soybeans<br>Irrigated Bu | Wheat<br>Bu | Winter<br>wheat Bu |  |
| Gf     | Gilford fine sandy<br>loam, 0 to 2 percent<br>slopes       | 59.01 | 44.8%            |                            | llw              | 148        |                         | 5                           | 10             | 51             |                          |             | 48                 |  |
| ObB    | Oakville sand,<br>moderately wet, 1 to<br>3 percent slopes | 36.85 | 28.0%            |                            | IVs              | 81         |                         | 3                           | 5              | 29             |                          |             | 37                 |  |
| Mu     | Morocco loamy sand,<br>0 to 2 percent slopes               | 15.05 | 11.4%            |                            | IIIs             | 102        |                         | 3                           | 7              | 36             |                          | 38          | 3                  |  |
| BeB    | Brems loamy sand, 1 to 3 percent slopes                    | 8.85  | 6.7%             |                            | IVs              | 91         | 5                       | 3                           | 6              | 32             | 2                        |             | 41                 |  |
| Wm     | Watseka-Maumee<br>loamy sands                              | 6.23  | 4.7%             |                            | IIIs             | 125        |                         | 4                           | 8              | 29             |                          |             | 53                 |  |
| OaB    | Oakville fine sand, 2 to 6 percent slopes                  | 3.51  | 2.7%             |                            | IVs              | 72         |                         | 3                           | 5              | 25             |                          |             | 36                 |  |
| We     | Watseka loamy fine sand                                    | 2.30  | 1.7%             |                            | IIIs             | 105        |                         | 4                           | 7              | 27             |                          |             | 47                 |  |
|        |                                                            |       | Weight           | ed Average                 | 2.93             | 116.3      | 0.3                     | 4                           | 7.7            | 39.7           | 0.1                      | 4.3         | 39.2               |  |

### ESTIMATED TILLABLE SOILS MAP

**TRACTS 3-5** 

Weighted Average

State: Indiana
County: Jasper
Location: 17-28N-6W
Township: Marion
Acres: 109.33

Date: 8/21/2023

0.1

41

| Area | Symbol: INU73, Soli Area                                   | versio | n: 23            |                            |                  |            |                      |                             |                |                |                          |                    |
|------|------------------------------------------------------------|--------|------------------|----------------------------|------------------|------------|----------------------|-----------------------------|----------------|----------------|--------------------------|--------------------|
| Code | Soil Description                                           | Acres  | Percent of field | Non-Irr<br>Class<br>Legend | Non-Irr<br>Class | Corn<br>Bu | Corn<br>Irrigated Bu | Grass<br>legume hay<br>Tons | Pasture<br>AUM | Soybeans<br>Bu | Soybeans<br>Irrigated Bu | Winter<br>wheat Bu |
| Gf   | Gilford fine sandy loam,<br>0 to 2 percent slopes          | 56.22  | 51.4%            |                            | llw              | 148        |                      | 5                           | 10             | 51             |                          | 48                 |
| ObB  | Oakville sand,<br>moderately wet, 1 to 3<br>percent slopes | 25.37  | 23.2%            |                            | IVs              | 81         |                      | 3                           | 5              | 29             |                          | 37                 |
| Mu   | Morocco loamy sand, 0 to 2 percent slopes                  | 9.42   | 8.6%             |                            | IIIs             | 102        |                      | 3                           | 7              | 36             |                          | 3                  |
| BeB  | Brems loamy sand, 1 to 3 percent slopes                    | 7.27   | 6.6%             |                            | IVs              | 91         | 5                    | 3                           | 6              | 32             | 2                        | 41                 |
| Wm   | Watseka-Maumee loamy sands                                 | 5.72   | 5.2%             |                            | IIIs             | 125        |                      | 4                           | 8              | 29             |                          | 53                 |
| OaB  | Oakville fine sand, 2 to 6 percent slopes                  | 3.46   | 3.2%             |                            | IVs              | 72         |                      | 3                           | 5              | 25             |                          | 36                 |
| We   | Watseka loamy fine sand                                    | 1.87   | 1.7%             |                            | IIIs             | 105        |                      | 4                           | 7              | 27             |                          | 47                 |