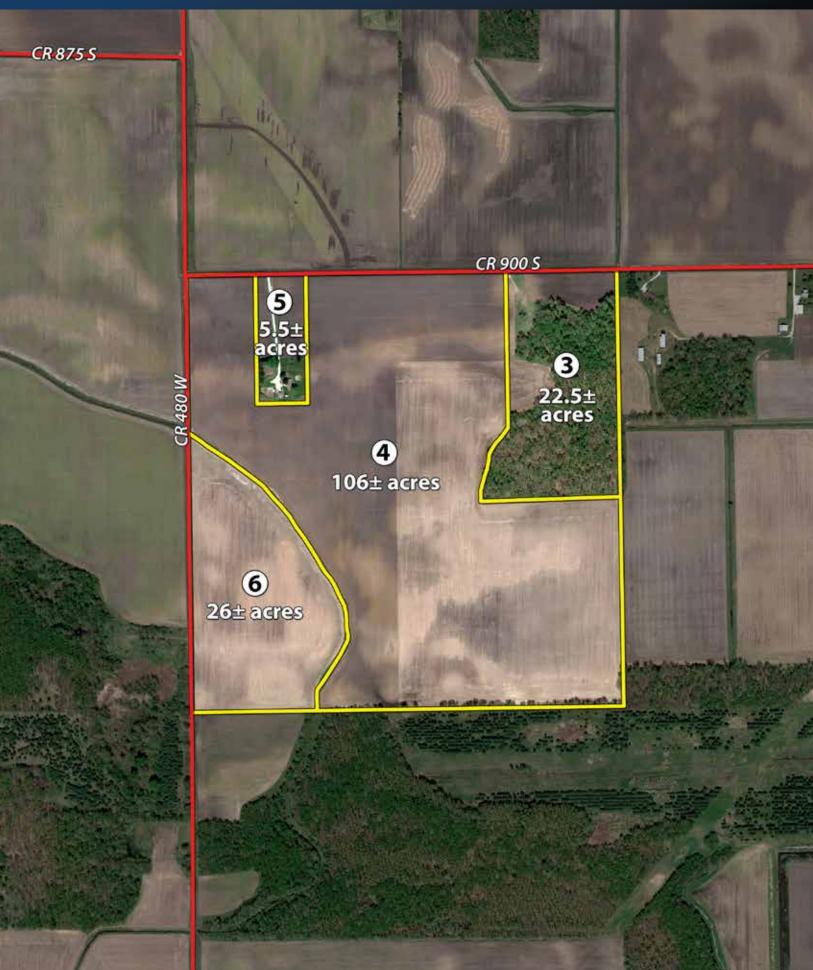

# TRACT MAP TRACTS 3-6

TRACT 3: 22.5± acres; Scenic country setting with this mostly wooded tract. There is some tillable land in the front and on the west side. Investigate the possibilities of this tract for a potential home site, hunting and recreation and timber value. Explore the possible uses of the tillable land for crop rental income, pasture, yard or wildlife food plots. Frontage on CR 900 S.

6:00pm Eastern Online Bidding Available

TRACT 4: 106± acres; Productive farmland and nearly all tillable except for roads and ditch. Frontage on CR 900 S and CR 480 W.

**TRACT 5:** 5.5± acres; This tract features a 3 bedroom, 1 bath home (approx. 1565 SF) and a large yard with fruit trees and some tillable acreage for income or more yard. The home has a living room, kitchen, dining room and laundry room with an additional walk in shower. There is also another small room which could be an

office/storage or small bedroom. There is an attic for storage and the home has a large back deck. There is a 20' x 24' detached garage with concrete floor and electric. Frontage on CR 900 S.

Address: 4713 W 900 S, Rensselaer, IN 47978.

**OWNER:** The Marlo Legacy LLC

**TRACT 6: 26± acres**; Productive farmland with 25.19± cropland acres per FSA. Frontage on CR 480 W.

Jim Hayworth • 765.427.1913 Matt Wiseman • 219.689.4373

800.451.2709 · SchraderAuction\_com