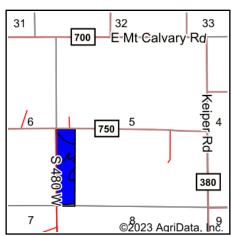

**Property Location:** From the south side of Rensselaer at the intersection of US 231 (College Ave.) & Drexel Parkway (Walmart) go south on US 231 1.3 miles to Eger Rd

Drexel Parkway (Walmart) go south on US 231 1.3 miles to Eger Rd (CR 750 S). Go east on Eger Rd 0.8 mile to CR 480 W to Tract 1 at the southeast corner of that intersection. Go south on 480 W along the west side of Tract 1 for ½ mile to Tract 2 on the east side of the road. Continue south of Tract 2 on 480 W for ¾ mile to CR 900 S. Tract 4 is at the southeast corner of this intersection. Go east on 900 S approximately 0.1 mile to Tract 5 on the south side of the road (4713 W 900 S Rensselaer, IN) or approximately 0.4 mile to Tract 3 on the south side of the road. To Tract 6, go back to the intersection of 900 S and 480 W and go south on 480 W approximately 0.2 mile to Tract 6 on the east side of the road.