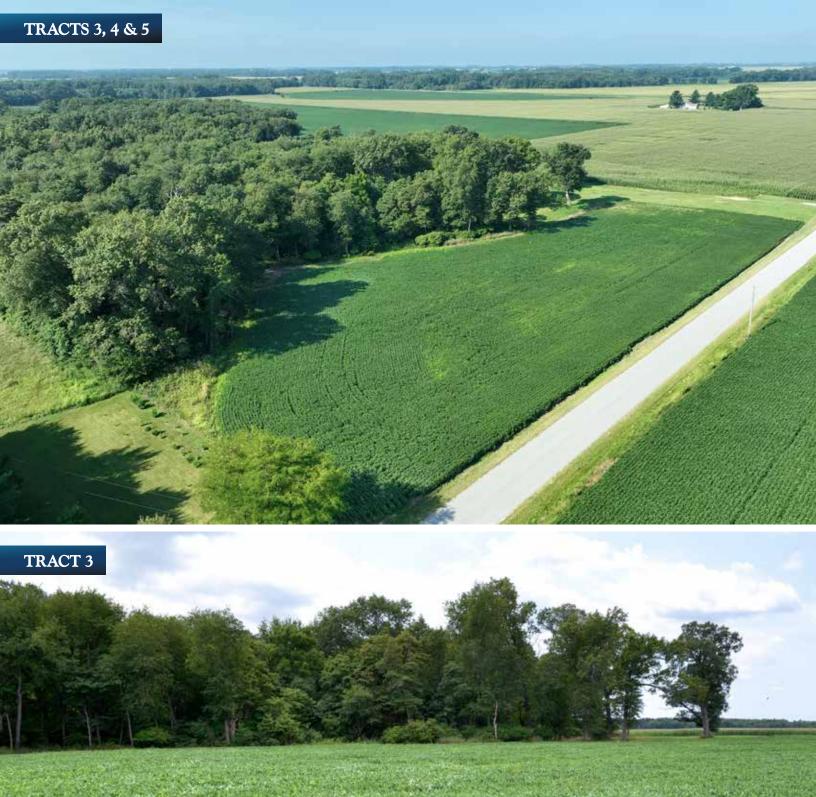

TRACT 3: 22.5± acres; Scenic country setting with this mostly wooded tract. There is some tillable land in the front and on the west side. Investigate the possibilities of this tract for a potential home site, hunting and recreation and timber value. Explore the possible uses of the tillable land for crop rental income, pasture, yard or wildlife food plots. Frontage on CR 900 S.