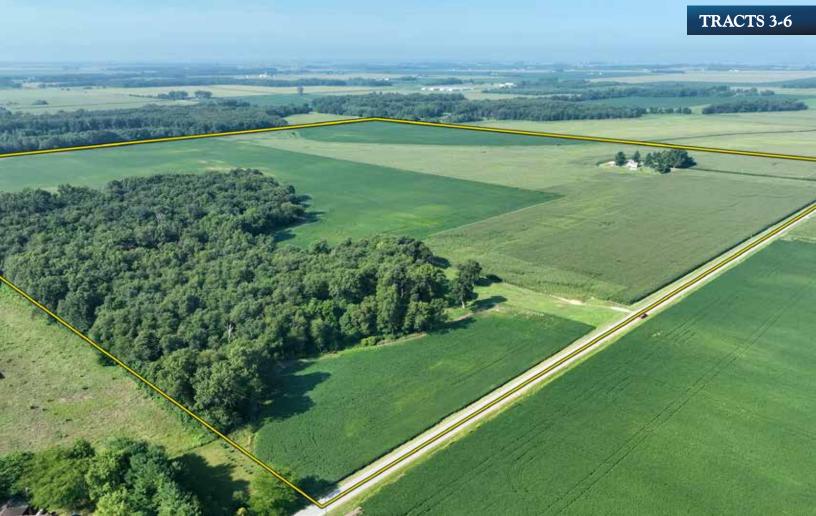

# TRACT MAP TRACTS 3-6

TRACT 3: 22.5± acres; Scenic country setting with this mostly wooded tract. There is some tillable land in the front and on the west side. Investigate the possibilities of this tract for a potential home site, hunting and recreation and timber value. Explore the possible uses of the tillable land for crop rental income, pasture, yard or wildlife food plots. Frontage on CR 900 S.