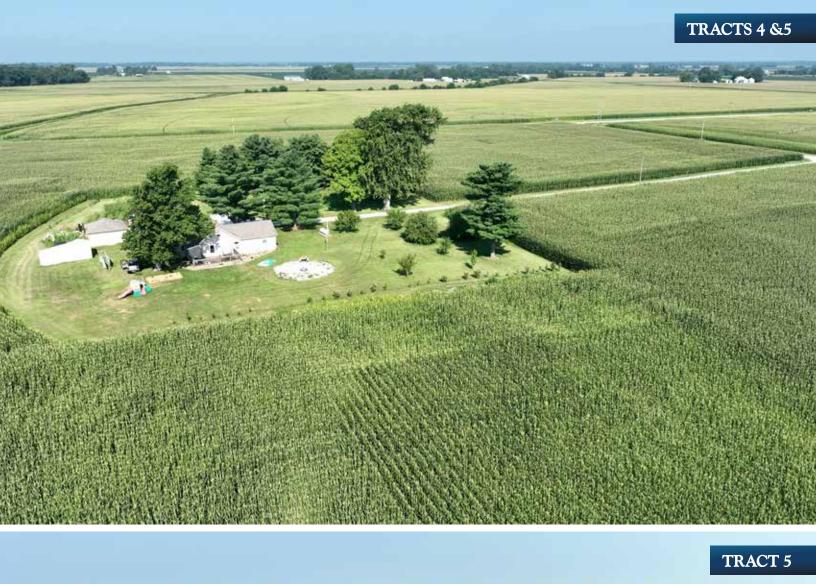

6:00pm Eastern Online Bidding Available

TRACT 4: 106± acres; Productive farmland and nearly all tillable except for roads and ditch. Frontage on CR 900 S and CR 480 W.

**TRACT 5:** 5.5± acres; This tract features a 3 bedroom, 1 bath home (approx. 1565 SF) and a large yard with fruit trees and some tillable acreage for income or more yard. The home has a living room, kitchen, dining room and laundry room with an additional walk in shower. There is also another small room which could be an

office/storage or small bedroom. There is an attic for storage and the home has a large back deck. There is a 20' x 24' detached garage with concrete floor and electric. Frontage on CR 900 S.

Address: 4713 W 900 S, Rensselaer, IN 47978.