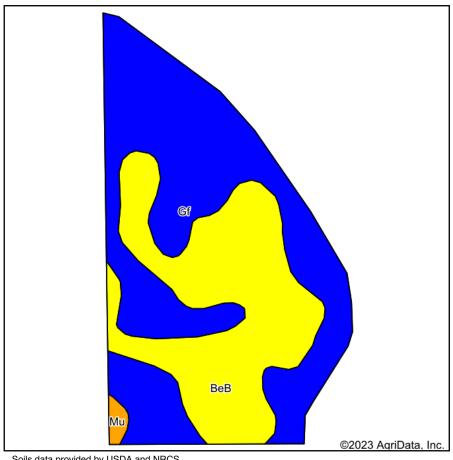

## SOILS MAP TRACTS 3-5

State: Indiana
County: Jasper
Location: 17-28N-6W
Township: Marion
Acres: 131.8

Date: **8/17/2023** 

| Area S | rea Symbol: IN073, Soil Area Version: 23                   |       |                  |                            |                  |            |                         |                             |                |                |                          |             |                    |  |
|--------|------------------------------------------------------------|-------|------------------|----------------------------|------------------|------------|-------------------------|-----------------------------|----------------|----------------|--------------------------|-------------|--------------------|--|
| Code   | Soil Description                                           | Acres | Percent of field | Non-Irr<br>Class<br>Legend | Non-Irr<br>Class | Corn<br>Bu | Corn<br>Irrigated<br>Bu | Grass<br>legume hay<br>Tons | Pasture<br>AUM | Soybeans<br>Bu | Soybeans<br>Irrigated Bu | Wheat<br>Bu | Winter<br>wheat Bu |  |
| Gf     | Gilford fine sandy<br>loam, 0 to 2 percent<br>slopes       | 59.01 | 44.8%            |                            | llw              | 148        |                         | 5                           | 10             | 51             |                          |             | 48                 |  |
| ObB    | Oakville sand,<br>moderately wet, 1 to<br>3 percent slopes | 36.85 | 28.0%            |                            | IVs              | 81         |                         | 3                           | 5              | 29             |                          |             | 37                 |  |
| Mu     | Morocco loamy sand,<br>0 to 2 percent slopes               | 15.05 | 11.4%            |                            | IIIs             | 102        |                         | 3                           | 7              | 36             |                          | 38          | 3                  |  |
| BeB    | Brems loamy sand, 1 to 3 percent slopes                    | 8.85  | 6.7%             |                            | IVs              | 91         | 5                       | 3                           | 6              | 32             | 2                        |             | 41                 |  |
| Wm     | Watseka-Maumee<br>loamy sands                              | 6.23  | 4.7%             |                            | IIIs             | 125        |                         | 4                           | 8              | 29             |                          |             | 53                 |  |
| OaB    | Oakville fine sand, 2 to 6 percent slopes                  | 3.51  | 2.7%             |                            | IVs              | 72         |                         | 3                           | 5              | 25             |                          |             | 36                 |  |
| We     | Watseka loamy fine sand                                    | 2.30  | 1.7%             |                            | IIIs             | 105        |                         | 4                           | 7              | 27             |                          |             | 47                 |  |
|        |                                                            |       | Weight           | ed Average                 | 2.93             | 116.3      | 0.3                     | 4                           | 7.7            | 39.7           | 0.1                      | 4.3         | 39.2               |  |

### ESTIMATED TILLABLE SOILS MAP

**TRACTS 3-5** 

Weighted Average

State: Indiana
County: Jasper
Location: 17-28N-6W
Township: Marion
Acres: 109.33

Date: 8/21/2023

0.1

41

| Area | Symbol: INU73, Soli Area                                   | versio | n: 23            |                            |                  |            |                      |                             |                |                |                          |                    |
|------|------------------------------------------------------------|--------|------------------|----------------------------|------------------|------------|----------------------|-----------------------------|----------------|----------------|--------------------------|--------------------|
| Code | Soil Description                                           | Acres  | Percent of field | Non-Irr<br>Class<br>Legend | Non-Irr<br>Class | Corn<br>Bu | Corn<br>Irrigated Bu | Grass<br>legume hay<br>Tons | Pasture<br>AUM | Soybeans<br>Bu | Soybeans<br>Irrigated Bu | Winter<br>wheat Bu |
| Gf   | Gilford fine sandy loam,<br>0 to 2 percent slopes          | 56.22  | 51.4%            |                            | llw              | 148        |                      | 5                           | 10             | 51             |                          | 48                 |
| ObB  | Oakville sand,<br>moderately wet, 1 to 3<br>percent slopes | 25.37  | 23.2%            |                            | IVs              | 81         |                      | 3                           | 5              | 29             |                          | 37                 |
| Mu   | Morocco loamy sand, 0 to 2 percent slopes                  | 9.42   | 8.6%             |                            | IIIs             | 102        |                      | 3                           | 7              | 36             |                          | 3                  |
| BeB  | Brems loamy sand, 1 to 3 percent slopes                    | 7.27   | 6.6%             |                            | IVs              | 91         | 5                    | 3                           | 6              | 32             | 2                        | 41                 |
| Wm   | Watseka-Maumee loamy sands                                 | 5.72   | 5.2%             |                            | IIIs             | 125        |                      | 4                           | 8              | 29             |                          | 53                 |
| OaB  | Oakville fine sand, 2 to 6 percent slopes                  | 3.46   | 3.2%             |                            | IVs              | 72         |                      | 3                           | 5              | 25             |                          | 36                 |
| We   | Watseka loamy fine sand                                    | 1.87   | 1.7%             |                            | IIIs             | 105        |                      | 4                           | 7              | 27             |                          | 47                 |