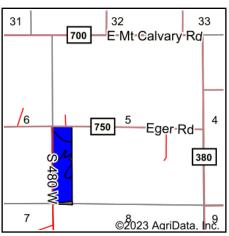

**Property Location:** From the south side of Rensselaer at the intersection of US 231 (College Ave.) & Drexel Parkway (Walmart) go south on US 231 1.3 miles to Eger Rd

Drexel Parkway (Walmart) go south on US 231 1.3 miles to Eger Rd (CR 750 S). Go east on Eger Rd 0.8 mile to CR 480 W to Tract 1 at the southeast corner of that intersection. Go south on 480 W along the west side of Tract 1 for ½ mile to Tract 2 on the east side of the road. Continue south of Tract 2 on 480 W for ¾ mile to CR 900 S. Tract 4 is at the southeast corner of this intersection. Go east on 900 S approximately 0.1 mile to Tract 5 on the south side of the road (4713 W 900 S Rensselaer, IN) or approximately 0.4 mile to Tract 3 on the south side of the road. To Tract 6, go back to the intersection of 900 S and 480 W and go south on 480 W approximately 0.2 mile to Tract 6 on the east side of the road.