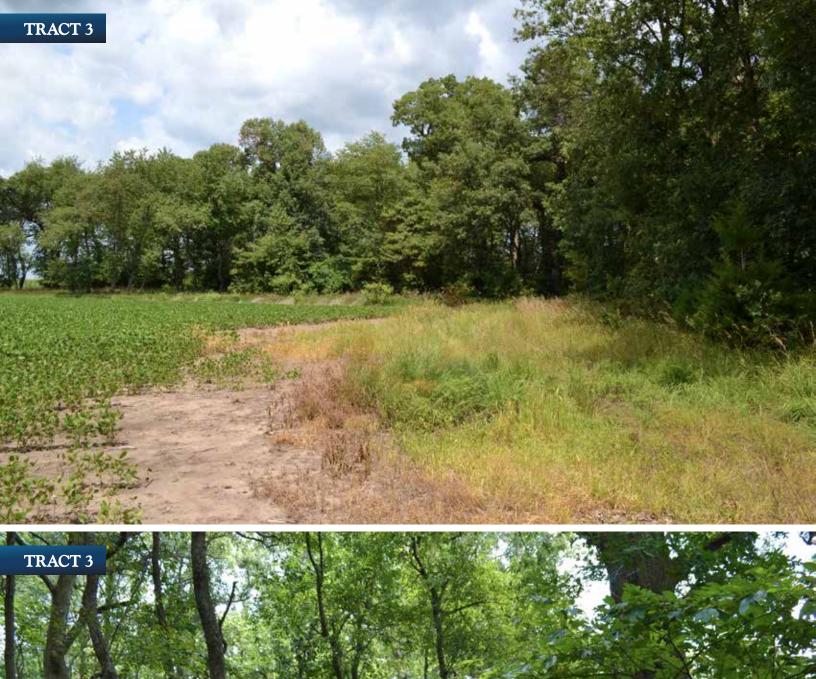

TRACT 3: 22.5± acres; Scenic country setting with this mostly wooded tract. There is some tillable land in the front and on the west side. Investigate the possibilities of this tract for a potential home site, hunting and recreation and timber value. Explore the possible uses of the tillable land for crop rental income, pasture, yard or wildlife food plots. Frontage on CR 900 S.