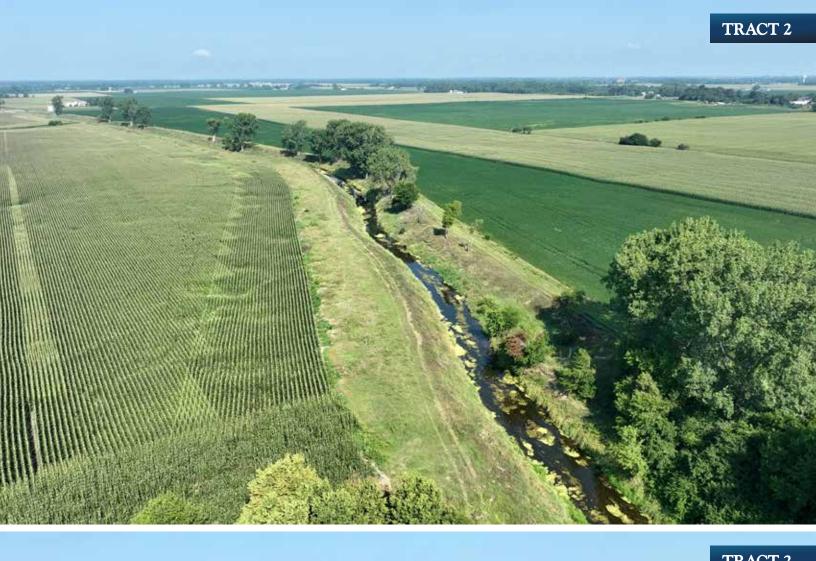

TRACT 2: 120± acres; Productive farmland and mostly tillable. Two CRP contracts for land along the ditch. One CRP contract is for 3.6 acres with a payment of \$117.33/acre or a total annual payment of \$422.00 and the contract expires September 30, 2029. The other CRP contract is for 2.84 acres with a payment of \$222.76/acre or a total annual payment of \$633.00 and the contract expires September 30, 2026. There is also 26.5' D x 17' high dryer bin with a two screw stirator. Frontage on CR 480 W.