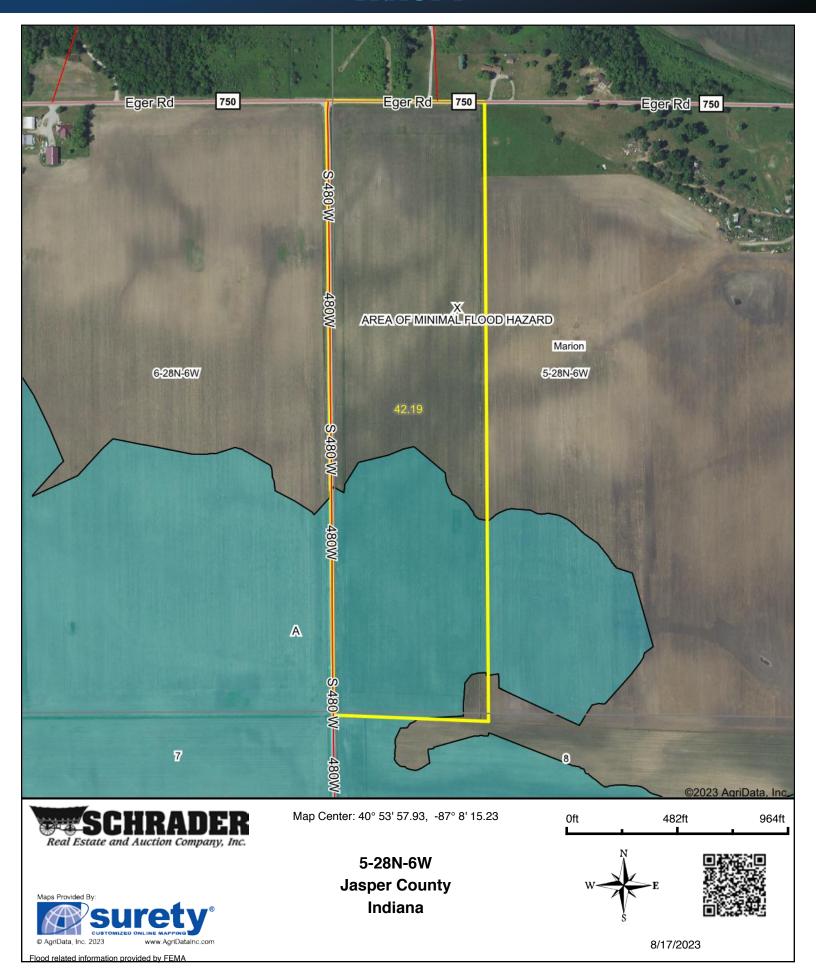

**TRACT 1: 40± acres**; Productive farmland and nearly all tillable except roads. Main soil types are Rensselaer loam, Darroch loam and Gilford fine sandy loam. Frontage on Eger Rd (CR 750 S) and CR 480 W.

### SURETY AERIAL MAP

TRACT 1