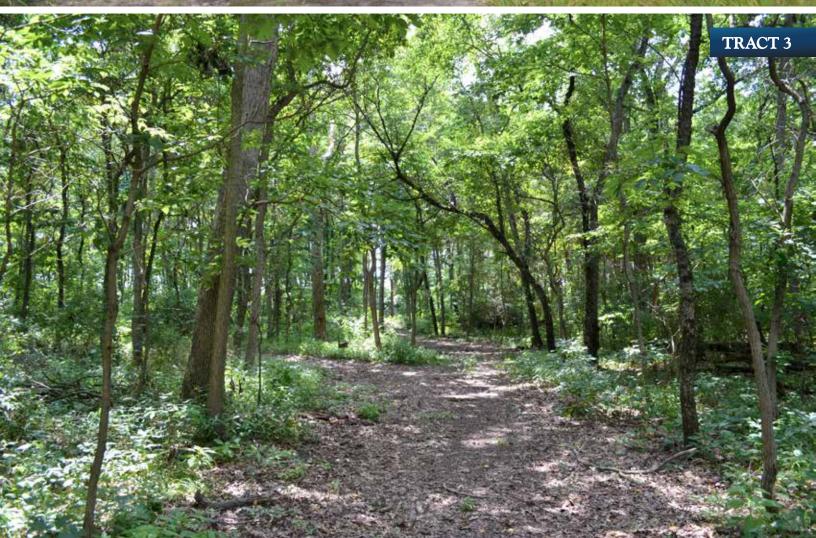

TRACT 3: 22.5± acres; Scenic country setting with this mostly wooded tract. There is some tillable land in the front and on the west side. Investigate the possibilities of this tract for a potential home site, hunting and recreation and timber value. Explore the possible uses of the tillable land for crop rental income, pasture, yard or wildlife food plots. Frontage on CR 900 S.