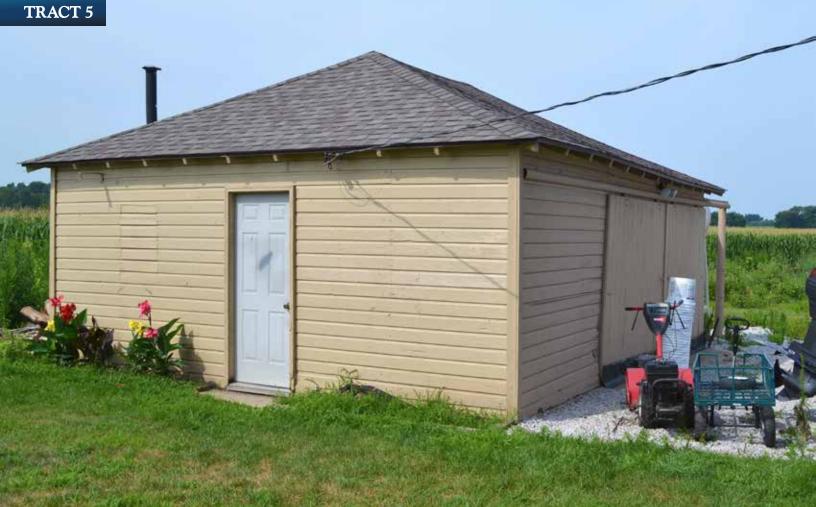

office/storage or small bedroom. There is an attic for storage and the home has a large back deck. There is a 20' x 24' detached garage with concrete floor and electric. Frontage on CR 900 S.

Address: 4713 W 900 S, Rensselaer, IN 47978.