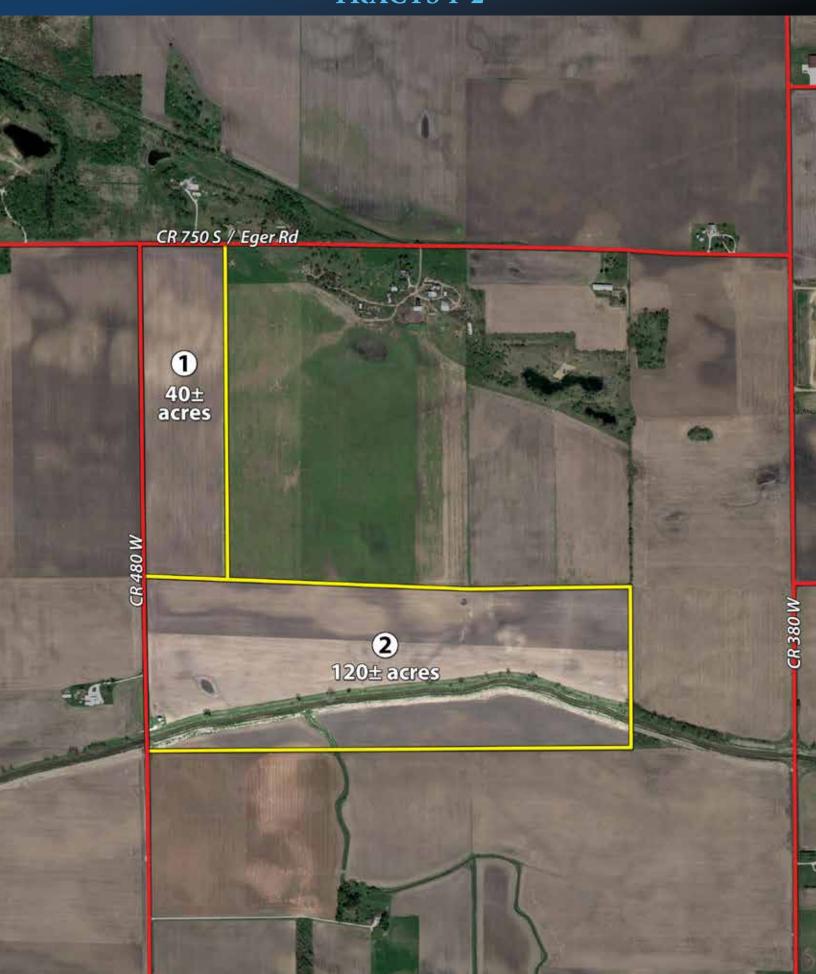

# TRACT MAP TRACTS 1-2

**TRACT 1: 40± acres**; Productive farmland and nearly all tillable except roads. Main soil types are Rensselaer loam, Darroch loam and Gilford fine sandy loam. Frontage on Eger Rd (CR 750 S) and CR 480 W.

TRACT 2: 120± acres; Productive farmland and mostly tillable. Two CRP contracts for land along the ditch. One CRP contract is for 3.6 acres with a payment of \$117.33/acre or a total annual payment of \$422.00 and the contract expires September 30, 2029. The other CRP contract is for 2.84 acres with a payment of \$222.76/acre or a total annual payment of \$633.00 and the contract expires September 30, 2026. There is also 26.5' D x 17' high dryer bin with a two screw stirator. Frontage on CR 480 W.