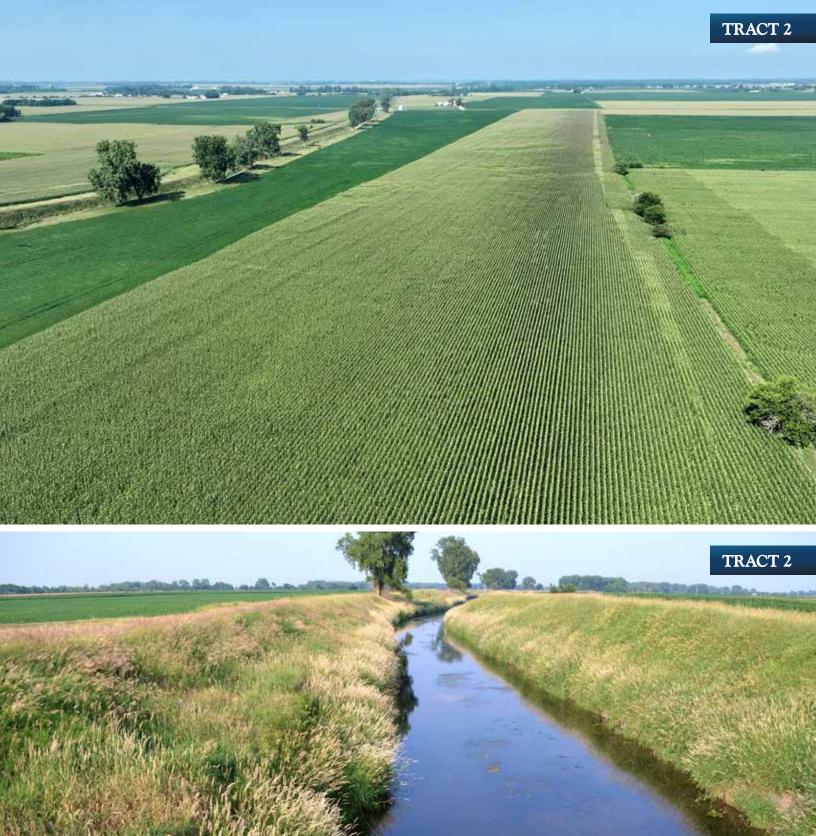

TRACT 2: 120± acres; Productive farmland and mostly tillable. Two CRP contracts for land along the ditch. One CRP contract is for 3.6 acres with a payment of \$117.33/acre or a total annual payment of \$422.00 and the contract expires September 30, 2029. The other CRP contract is for 2.84 acres with a payment of \$222.76/acre or a total annual payment of \$633.00 and the contract expires September 30, 2026. There is also 26.5' D x 17' high dryer bin with a two screw stirator. Frontage on CR 480 W.