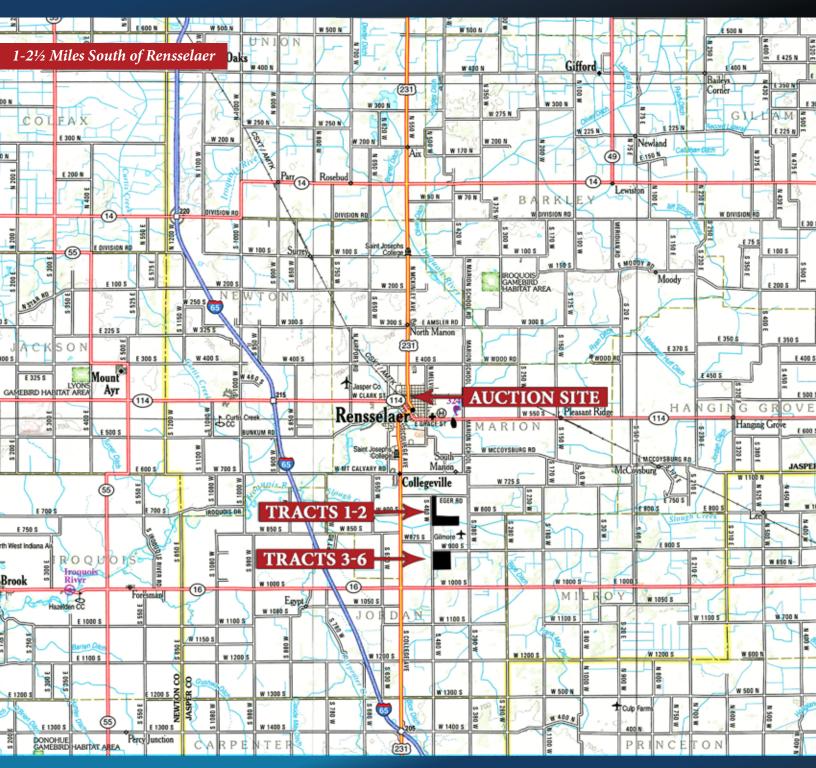

#### **LOCATION MAP**

Auction Location: Knights of Columbus, 325 E. Vine St., Rensselaer, IN 47978. From downtown Rensselaer at the Jasper County Courthouse head northeast for 2 blocks on US 231 (Washington St.). Turn left on US 231 (N. McKinley Ave.) and go approximately 0.3 mile to E. Vine St. (E. Vine St. is the first street south of the railroad tracks). Turn east on E. Vine St. and go 1 block to auction site.

**Property Location:** From the south side of Rensselaer at the intersection of US 231 (College Ave.) & Drexel Parkway (Walmart) go south on US 231 1.3 miles to Eger Rd

Drexel Parkway (Walmart) go south on US 231 1.3 miles to Eger Rd (CR 750 S). Go east on Eger Rd 0.8 mile to CR 480 W to Tract 1 at the southeast corner of that intersection. Go south on 480 W along the west side of Tract 1 for ½ mile to Tract 2 on the east side of the road. Continue south of Tract 2 on 480 W for ¾ mile to CR 900 S. Tract 4 is at the southeast corner of this intersection. Go east on 900 S approximately 0.1 mile to Tract 5 on the south side of the road (4713 W 900 S Rensselaer, IN) or approximately 0.4 mile to Tract 3 on the south side of the road. To Tract 6, go back to the intersection of 900 S and 480 W and go south on 480 W approximately 0.2 mile to Tract 6 on the east side of the road.