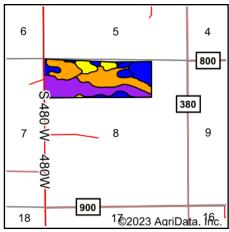

**Property Location:** From the south side of Rensselaer at the intersection of US 231 (College Ave.) & Drexel Parkway (Walmart) go south on US 231 1.3 miles to Eger Rd

Drexel Parkway (Walmart) go south on US 231 1.3 miles to Eger Rd (CR 750 S). Go east on Eger Rd 0.8 mile to CR 480 W to Tract 1 at the southeast corner of that intersection. Go south on 480 W along the west side of Tract 1 for ½ mile to Tract 2 on the east side of the road. Continue south of Tract 2 on 480 W for ¾ mile to CR 900 S. Tract 4 is at the southeast corner of this intersection. Go east on 900 S approximately 0.1 mile to Tract 5 on the south side of the road (4713 W 900 S Rensselaer, IN) or approximately 0.4 mile to Tract 3 on the south side of the road. To Tract 6, go back to the intersection of 900 S and 480 W and go south on 480 W approximately 0.2 mile to Tract 6 on the east side of the road.