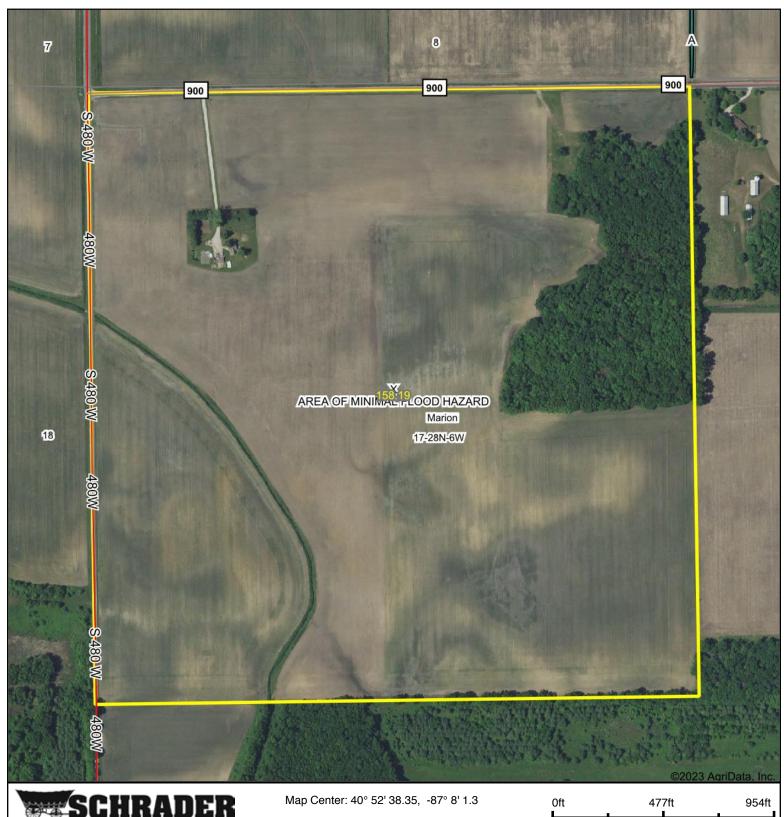

**OWNER:** The Marlo Legacy LLC

**TRACT 6: 26± acres**; Productive farmland with 25.19± cropland acres per FSA. Frontage on CR 480 W.

Jim Hayworth • 765.427.1913 Matt Wiseman • 219.689.4373

800.451.2709 · SchraderAuction\_com

### **SURETY AERIAL MAP**

**TRACTS 3-6** 