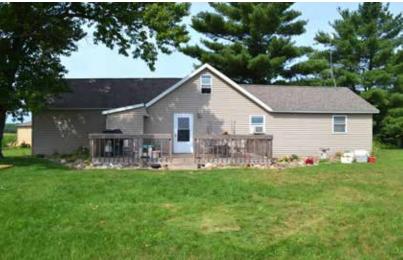

6:00pm Eastern Online Bidding Available

TRACT 4: 106± acres; Productive farmland and nearly all tillable except for roads and ditch. Frontage on CR 900 S and CR 480 W.

**TRACT 5:** 5.5± acres; This tract features a 3 bedroom, 1 bath home (approx. 1565 SF) and a large yard with fruit trees and some tillable acreage for income or more yard. The home has a living room, kitchen, dining room and laundry room with an additional walk in shower. There is also another small room which could be an

office/storage or small bedroom. There is an attic for storage and the home has a large back deck. There is a 20' x 24' detached garage with concrete floor and electric. Frontage on CR 900 S.

Address: 4713 W 900 S, Rensselaer, IN 47978.