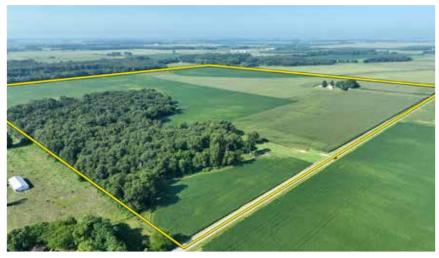

**Property Location:** From the south side of Rensselaer at the intersection of US 231 (College Ave.) & Drexel Parkway (Walmart) go south on US 231 1.3 miles to Eger Rd

Drexel Parkway (Walmart) go south on US 231 1.3 miles to Eger Rd (CR 750 S). Go east on Eger Rd 0.8 mile to CR 480 W to Tract 1 at the southeast corner of that intersection. Go south on 480 W along the west side of Tract 1 for ½ mile to Tract 2 on the east side of the road. Continue south of Tract 2 on 480 W for ¾ mile to CR 900 S. Tract 4 is at the southeast corner of this intersection. Go east on 900 S approximately 0.1 mile to Tract 5 on the south side of the road (4713 W 900 S Rensselaer, IN) or approximately 0.4 mile to Tract 3 on the south side of the road. To Tract 6, go back to the intersection of 900 S and 480 W and go south on 480 W approximately 0.2 mile to Tract 6 on the east side of the road.