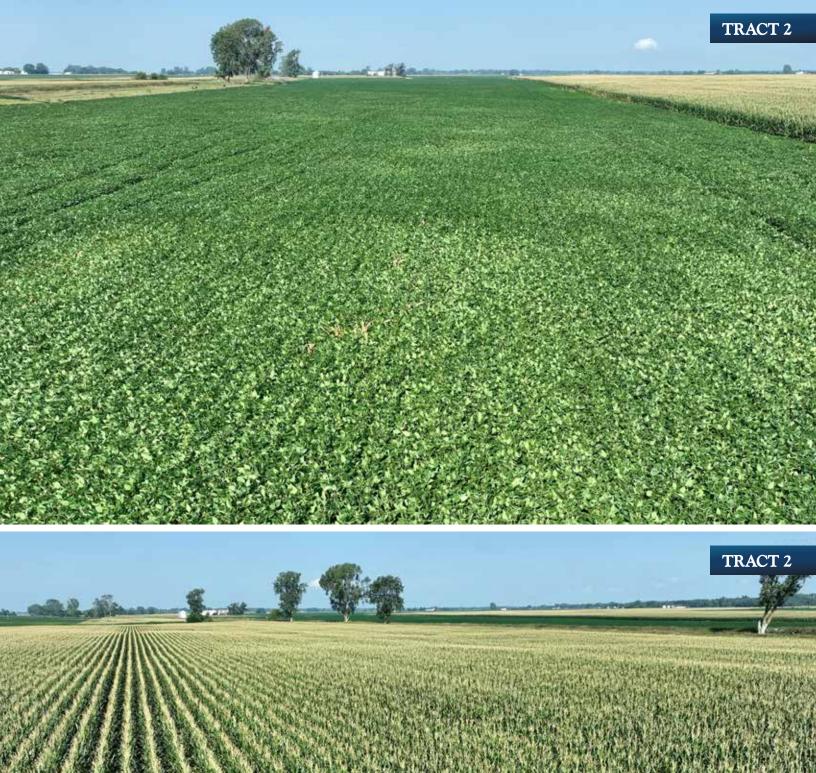

TRACT 2: 120± acres; Productive farmland and mostly tillable. Two CRP contracts for land along the ditch. One CRP contract is for 3.6 acres with a payment of \$117.33/acre or a total annual payment of \$422.00 and the contract expires September 30, 2029. The other CRP contract is for 2.84 acres with a payment of \$222.76/acre or a total annual payment of \$633.00 and the contract expires September 30, 2026. There is also 26.5' D x 17' high dryer bin with a two screw stirator. Frontage on CR 480 W.