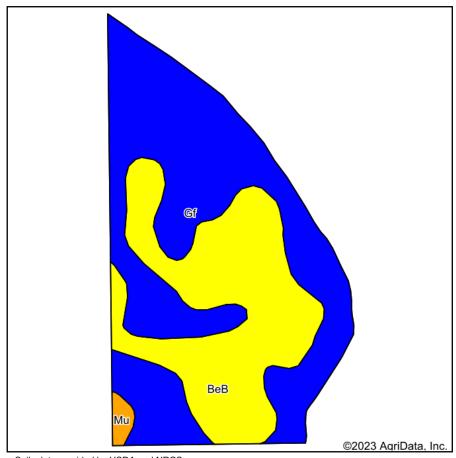

#### **SOILS MAP** TRACT 1

Indiana State: County: **Jasper** 5-28N-6W Location: Township: Marion Acres: 42.19 Date: 8/17/2023

| Area S | Area Symbol: IN073, Soil Area Version: 23      |       |                  |                         |                  |            |                          |                |             |             |                    |  |  |
|--------|------------------------------------------------|-------|------------------|-------------------------|------------------|------------|--------------------------|----------------|-------------|-------------|--------------------|--|--|
| Code   | Soil Description                               | Acres | Percent of field | Non-Irr Class<br>Legend | Non-Irr<br>Class | Corn<br>Bu | Grass legume<br>hay Tons | Pasture<br>AUM | Soybeans Bu | Wheat<br>Bu | Winter<br>wheat Bu |  |  |
| Re     | Rensselaer loam, 0 to 1 percent slopes         | 22.89 | 54.3%            |                         | llw              | 167        | 6                        | 11             | 49          |             | 68                 |  |  |
| Dc     | Darroch loam                                   | 10.32 | 24.5%            |                         | llw              | 160        | 5                        | 11             | 49          |             | 72                 |  |  |
| Gf     | Gilford fine sandy loam, 0 to 2 percent slopes | 6.34  | 15.0%            |                         | llw              | 148        | 5                        | 10             | 51          |             | 48                 |  |  |
| Pa     | Papineau sandy loam                            | 1.64  | 3.9%             |                         | llw              | 150        | 5                        | 10             | 46          |             | 68                 |  |  |
| Mu     | Morocco loamy sand, 0 to 2 percent slopes      | 0.86  | 2.0%             |                         | IIIs             | 102        | 3                        | 7              | 36          | 38          | 3                  |  |  |
| OaB    | Oakville fine sand, 2 to 6 percent slopes      | 0.14  | 0.3%             |                         | IVs              | 72         | 3                        | 5              | 25          |             | 36                 |  |  |
|        |                                                | ·     | We               | eighted Average         | 2.03             | 160.1      | 5.5                      | 10.7           | 48.8        | 0.8         | 64.5               |  |  |

### ESTIMATED TILLABLE SOILS MAP

TRACT 1

State: Indiana
County: Jasper
Location: 5-28N-6W
Township: Marion
Acres: 38.95
Date: 8/17/2023

Soils data provided by USDA and NRCS.

| Area : | Symbol: IN073, Soil Area Versi                 | on: 23 |                  |                         |                  |            |                          |                |             |             |                    |
|--------|------------------------------------------------|--------|------------------|-------------------------|------------------|------------|--------------------------|----------------|-------------|-------------|--------------------|
| Code   | Soil Description                               | Acres  | Percent of field | Non-Irr Class<br>Legend | Non-Irr<br>Class | Corn<br>Bu | Grass legume<br>hay Tons | Pasture<br>AUM | Soybeans Bu | Wheat<br>Bu | Winter<br>wheat Bu |
| Re     | Rensselaer loam, 0 to 1 percent slopes         | 21.36  | 54.8%            |                         | llw              | 167        | 6                        | 11             | 49          |             | 68                 |
| Dc     | Darroch loam                                   | 9.76   | 25.1%            |                         | llw              | 160        | 5                        | 11             | 49          |             | 72                 |
| Gf     | Gilford fine sandy loam, 0 to 2 percent slopes | 5.79   | 14.9%            |                         | llw              | 148        | 5                        | 10             | 51          |             | 48                 |
| Ра     | Papineau sandy loam                            | 1.36   | 3.5%             |                         | llw              | 150        | 5                        | 10             | 46          |             | 68                 |
| Mu     | Morocco loamy sand, 0 to 2 percent slopes      | 0.61   | 1.6%             |                         | IIIs             | 102        | 3                        | 7              | 36          | 38          | 3                  |
| OaB    | Oakville fine sand, 2 to 6 percent slopes      | 0.07   | 0.2%             |                         | IVs              | 72         | 3                        | 5              | 25          |             | 36                 |
|        | •                                              |        | We               | eighted Average         | 2.02             | 160.6      | 5.5                      | 10.7           | 48.9        | 0.6         | 65                 |