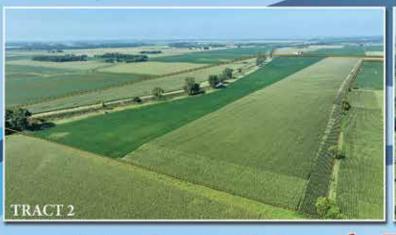

TRACT 2: 120± acres; Productive farmland and mostly tillable. Two CRP contracts for land along the ditch. One CRP contract is for 3.6 acres with a payment of \$117.33/acre or a total annual payment of \$422.00 and the contract expires September 30, 2029. The other CRP contract is for 2.84 acres with a payment of \$222.76/acre or a total annual payment of \$633.00 and the contract expires September 30, 2026. There is also 26.5' D x 17' high dryer bin with a two screw stirator. Frontage on CR 480 W.