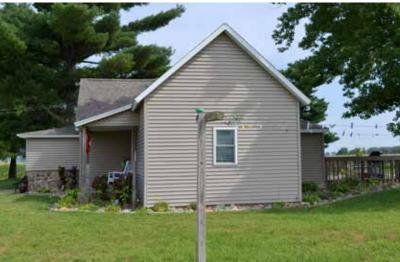

6:00pm Eastern Online Bidding Available

TRACT 4: 106± acres; Productive farmland and nearly all tillable except for roads and ditch. Frontage on CR 900 S and CR 480 W.

**TRACT 5:** 5.5± acres; This tract features a 3 bedroom, 1 bath home (approx. 1565 SF) and a large yard with fruit trees and some tillable acreage for income or more yard. The home has a living room, kitchen, dining room and laundry room with an additional walk in shower. There is also another small room which could be an

office/storage or small bedroom. There is an attic for storage and the home has a large back deck. There is a 20' x 24' detached garage with concrete floor and electric. Frontage on CR 900 S.

Address: 4713 W 900 S, Rensselaer, IN 47978.