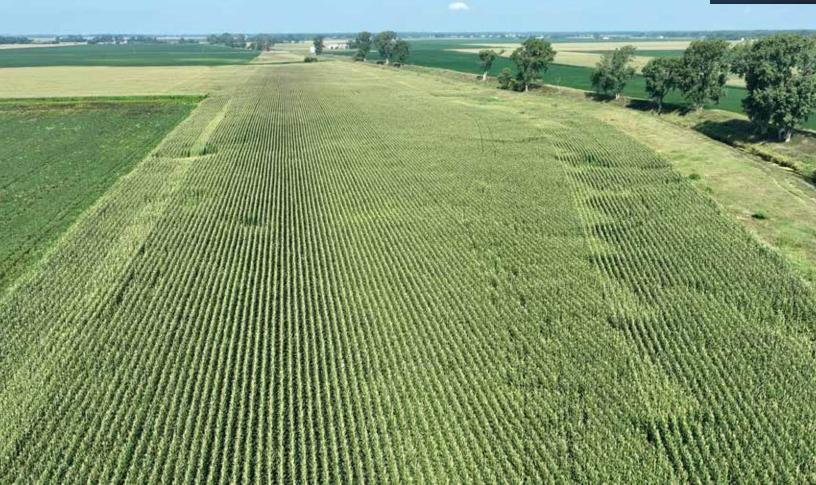

TRACT 2: 120± acres; Productive farmland and mostly tillable. Two CRP contracts for land along the ditch. One CRP contract is for 3.6 acres with a payment of \$117.33/acre or a total annual payment of \$422.00 and the contract expires September 30, 2029. The other CRP contract is for 2.84 acres with a payment of \$222.76/acre or a total annual payment of \$633.00 and the contract expires September 30, 2026. There is also 26.5' D x 17' high dryer bin with a two screw stirator. Frontage on CR 480 W.