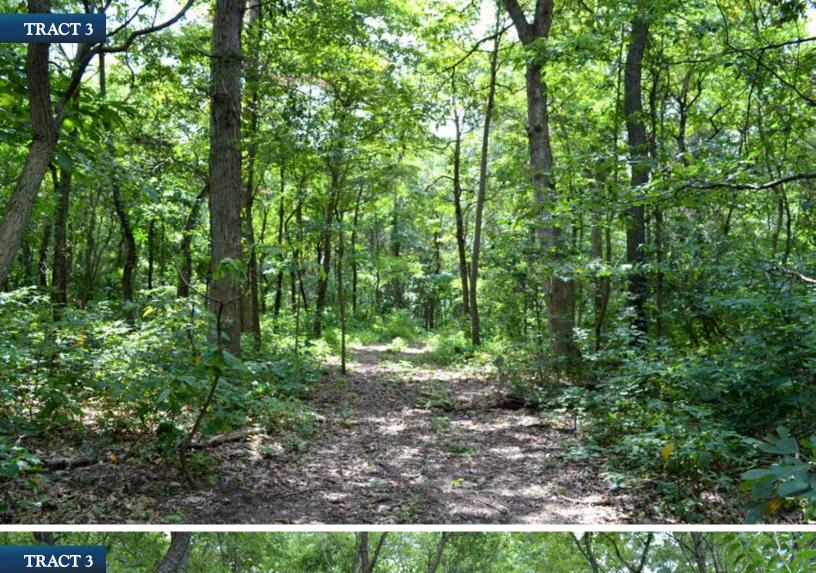

TRACT 3: 22.5± acres; Scenic country setting with this mostly wooded tract. There is some tillable land in the front and on the west side. Investigate the possibilities of this tract for a potential home site, hunting and recreation and timber value. Explore the possible uses of the tillable land for crop rental income, pasture, yard or wildlife food plots. Frontage on CR 900 S.