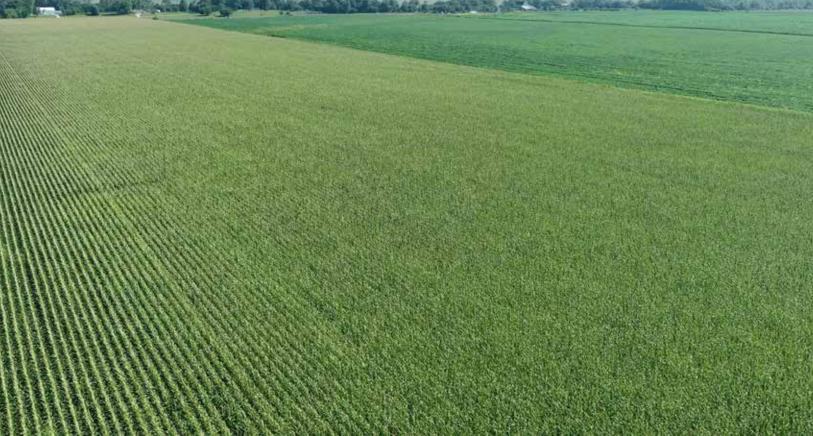

**TRACT 1: 40± acres**; Productive farmland and nearly all tillable except roads. Main soil types are Rensselaer loam, Darroch loam and Gilford fine sandy loam. Frontage on Eger Rd (CR 750 S) and CR 480 W.