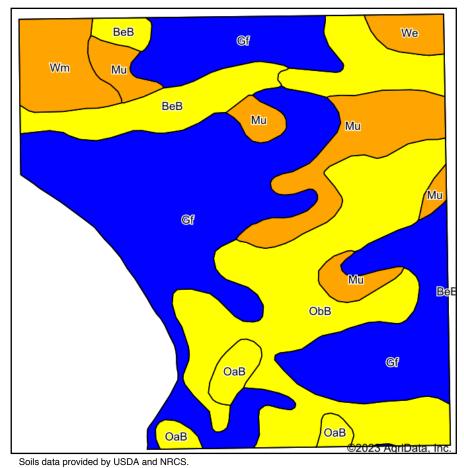

## SOILS MAP TRACTS 3-5

State: Indiana
County: Jasper
Location: 17-28N-6W
Township: Marion
Acres: 131.8

Date: **8/17/2023** 

| Area S | rea Symbol: IN073, Soil Area Version: 23                   |       |                  |                            |                  |            |                         |                             |                |                |                          |             |                    |  |
|--------|------------------------------------------------------------|-------|------------------|----------------------------|------------------|------------|-------------------------|-----------------------------|----------------|----------------|--------------------------|-------------|--------------------|--|
| Code   | Soil Description                                           | Acres | Percent of field | Non-Irr<br>Class<br>Legend | Non-Irr<br>Class | Corn<br>Bu | Corn<br>Irrigated<br>Bu | Grass<br>legume hay<br>Tons | Pasture<br>AUM | Soybeans<br>Bu | Soybeans<br>Irrigated Bu | Wheat<br>Bu | Winter<br>wheat Bu |  |
| Gf     | Gilford fine sandy<br>loam, 0 to 2 percent<br>slopes       | 59.01 | 44.8%            |                            | llw              | 148        |                         | 5                           | 10             | 51             |                          |             | 48                 |  |
| ObB    | Oakville sand,<br>moderately wet, 1 to<br>3 percent slopes | 36.85 | 28.0%            |                            | IVs              | 81         |                         | 3                           | 5              | 29             |                          |             | 37                 |  |
| Mu     | Morocco loamy sand,<br>0 to 2 percent slopes               | 15.05 | 11.4%            |                            | IIIs             | 102        |                         | 3                           | 7              | 36             |                          | 38          | 3                  |  |
| BeB    | Brems loamy sand, 1 to 3 percent slopes                    | 8.85  | 6.7%             |                            | IVs              | 91         | 5                       | 3                           | 6              | 32             | 2                        |             | 41                 |  |
| Wm     | Watseka-Maumee<br>loamy sands                              | 6.23  | 4.7%             |                            | IIIs             | 125        |                         | 4                           | 8              | 29             |                          |             | 53                 |  |
| OaB    | Oakville fine sand, 2 to 6 percent slopes                  | 3.51  | 2.7%             |                            | IVs              | 72         |                         | 3                           | 5              | 25             |                          |             | 36                 |  |
| We     | Watseka loamy fine sand                                    | 2.30  | 1.7%             |                            | IIIs             | 105        |                         | 4                           | 7              | 27             |                          |             | 47                 |  |
|        |                                                            |       | Weight           | ed Average                 | 2.93             | 116.3      | 0.3                     | 4                           | 7.7            | 39.7           | 0.1                      | 4.3         | 39.2               |  |

### ESTIMATED TILLABLE SOILS MAP

**TRACTS 3-5** 

Weighted Average

State: Indiana
County: Jasper
Location: 17-28N-6W
Township: Marion
Acres: 109.33

Date: 8/21/2023

0.1

41

| Area | Symbol: INU73, Soli Area                                   | versio | n: 23            |                            |                  |            |                      |                             |                |                |                          |                    |
|------|------------------------------------------------------------|--------|------------------|----------------------------|------------------|------------|----------------------|-----------------------------|----------------|----------------|--------------------------|--------------------|
| Code | Soil Description                                           | Acres  | Percent of field | Non-Irr<br>Class<br>Legend | Non-Irr<br>Class | Corn<br>Bu | Corn<br>Irrigated Bu | Grass<br>legume hay<br>Tons | Pasture<br>AUM | Soybeans<br>Bu | Soybeans<br>Irrigated Bu | Winter<br>wheat Bu |
| Gf   | Gilford fine sandy loam,<br>0 to 2 percent slopes          | 56.22  | 51.4%            |                            | llw              | 148        |                      | 5                           | 10             | 51             |                          | 48                 |
| ObB  | Oakville sand,<br>moderately wet, 1 to 3<br>percent slopes | 25.37  | 23.2%            |                            | IVs              | 81         |                      | 3                           | 5              | 29             |                          | 37                 |
| Mu   | Morocco loamy sand, 0 to 2 percent slopes                  | 9.42   | 8.6%             |                            | IIIs             | 102        |                      | 3                           | 7              | 36             |                          | 3                  |
| BeB  | Brems loamy sand, 1 to 3 percent slopes                    | 7.27   | 6.6%             |                            | IVs              | 91         | 5                    | 3                           | 6              | 32             | 2                        | 41                 |
| Wm   | Watseka-Maumee loamy sands                                 | 5.72   | 5.2%             |                            | IIIs             | 125        |                      | 4                           | 8              | 29             |                          | 53                 |
| OaB  | Oakville fine sand, 2 to 6 percent slopes                  | 3.46   | 3.2%             |                            | IVs              | 72         |                      | 3                           | 5              | 25             |                          | 36                 |
| We   | Watseka loamy fine sand                                    | 1.87   | 1.7%             |                            | IIIs             | 105        |                      | 4                           | 7              | 27             |                          | 47                 |