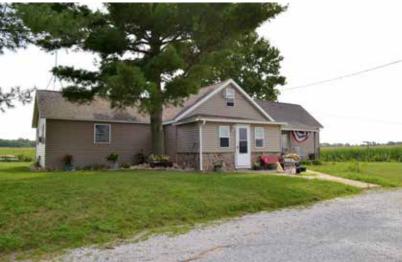

6:00pm Eastern Online Bidding Available

TRACT 4: 106± acres; Productive farmland and nearly all tillable except for roads and ditch. Frontage on CR 900 S and CR 480 W.

**TRACT 5:** 5.5± acres; This tract features a 3 bedroom, 1 bath home (approx. 1565 SF) and a large yard with fruit trees and some tillable acreage for income or more yard. The home has a living room, kitchen, dining room and laundry room with an additional walk in shower. There is also another small room which could be an

office/storage or small bedroom. There is an attic for storage and the home has a large back deck. There is a 20' x 24' detached garage with concrete floor and electric. Frontage on CR 900 S.

Address: 4713 W 900 S, Rensselaer, IN 47978.