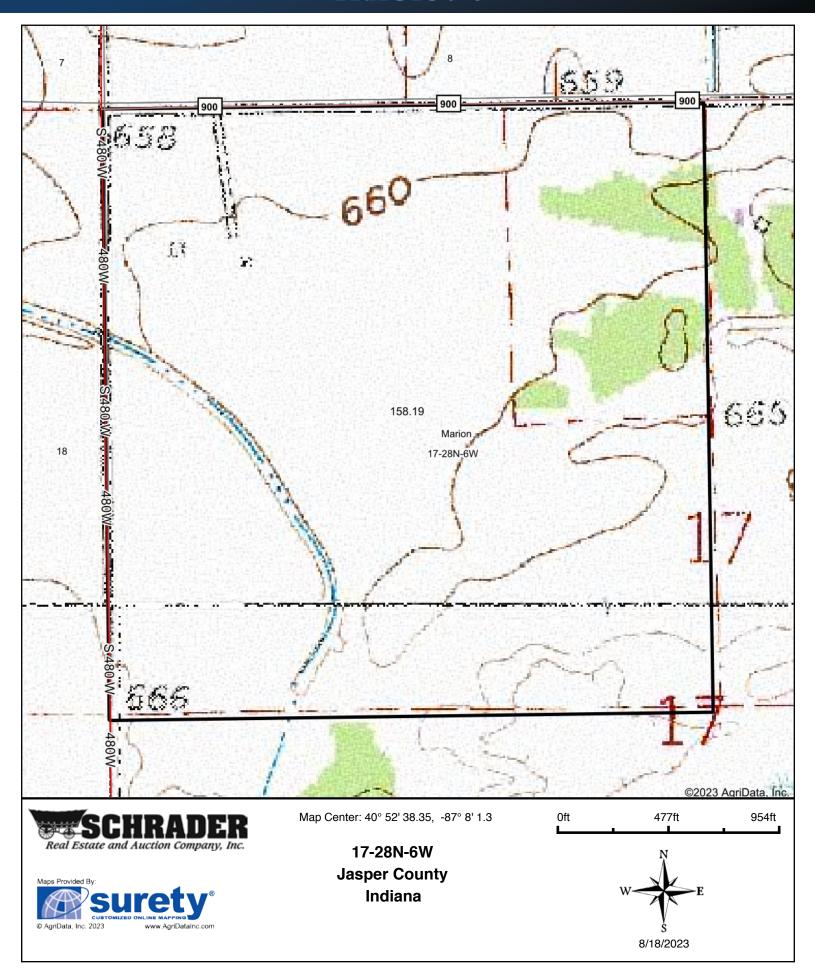

TRACT 3: 22.5± acres; Scenic country setting with this mostly wooded tract. There is some tillable land in the front and on the west side. Investigate the possibilities of this tract for a potential home site, hunting and recreation and timber value. Explore the possible uses of the tillable land for crop rental income, pasture, yard or wildlife food plots. Frontage on CR 900 S.

6:00pm Eastern Online Bidding Available

TRACT 4: 106± acres; Productive farmland and nearly all tillable except for roads and ditch. Frontage on CR 900 S and CR 480 W.

**TRACT 5:** 5.5± acres; This tract features a 3 bedroom, 1 bath home (approx. 1565 SF) and a large yard with fruit trees and some tillable acreage for income or more yard. The home has a living room, kitchen, dining room and laundry room with an additional walk in shower. There is also another small room which could be an

**OWNER:** The Marlo Legacy LLC

**TRACT 6: 26± acres**; Productive farmland with 25.19± cropland acres per FSA. Frontage on CR 480 W.

Jim Hayworth • 765.427.1913 Matt Wiseman • 219.689.4373

800.451.2709 · SchraderAuction\_com