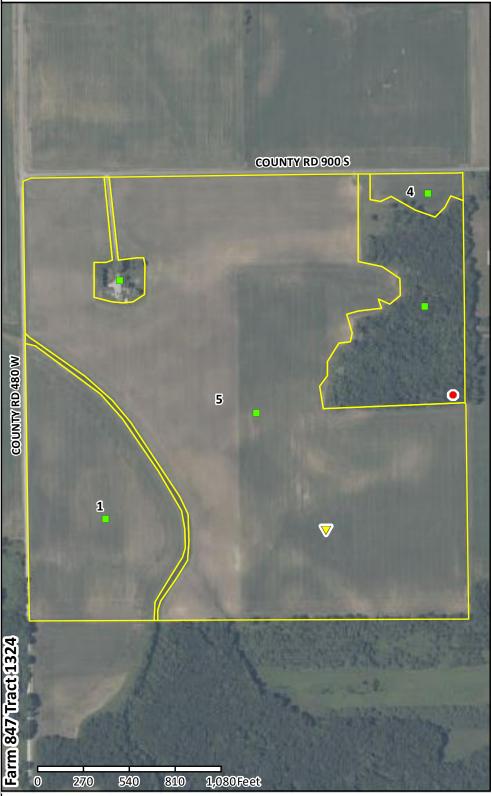

# TRACT MAP TRACTS 3-6

6:00pm Eastern Online Bidding Available

TRACT 4: 106± acres; Productive farmland and nearly all tillable except for roads and ditch. Frontage on CR 900 S and CR 480 W.

**TRACT 5:** 5.5± acres; This tract features a 3 bedroom, 1 bath home (approx. 1565 SF) and a large yard with fruit trees and some tillable acreage for income or more yard. The home has a living room, kitchen, dining room and laundry room with an additional walk in shower. There is also another small room which could be an

office/storage or small bedroom. There is an attic for storage and the home has a large back deck. There is a 20' x 24' detached garage with concrete floor and electric. Frontage on CR 900 S.

Address: 4713 W 900 S, Rensselaer, IN 47978.

**OWNER:** The Marlo Legacy LLC

**TRACT 6: 26± acres**; Productive farmland with 25.19± cropland acres per FSA. Frontage on CR 480 W.

Jim Hayworth • 765.427.1913 Matt Wiseman • 219.689.4373

800.451.2709 · SchraderAuction\_com