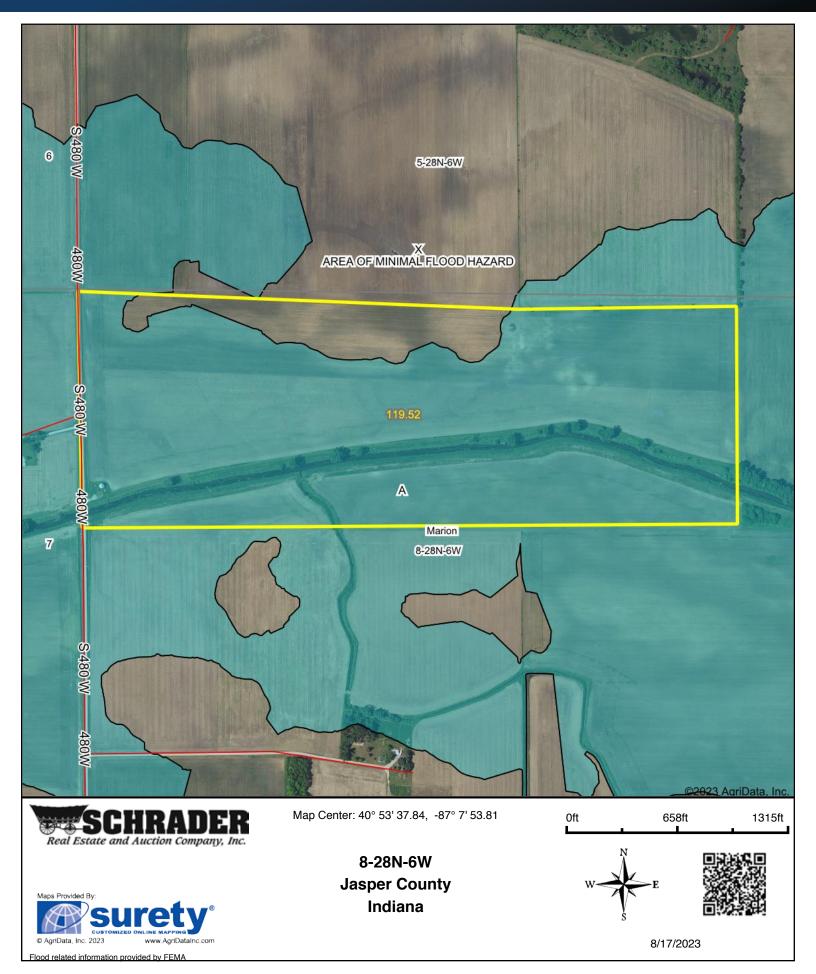

TRACT 2: 120± acres; Productive farmland and mostly tillable. Two CRP contracts for land along the ditch. One CRP contract is for 3.6 acres with a payment of \$117.33/acre or a total annual payment of \$422.00 and the contract expires September 30, 2029. The other CRP contract is for 2.84 acres with a payment of \$222.76/acre or a total annual payment of \$633.00 and the contract expires September 30, 2026. There is also 26.5' D x 17' high dryer bin with a two screw stirator. Frontage on CR 480 W.

### **SURETY AERIAL MAP**

TRACT 2