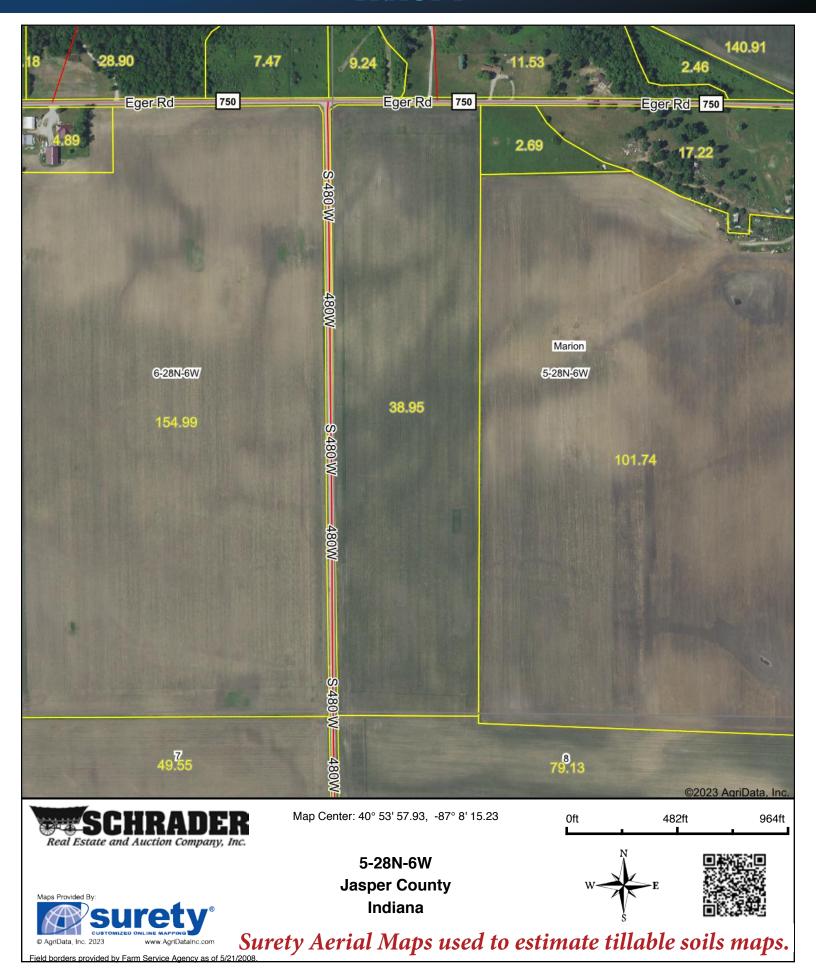

### SURETY AERIAL MAP

TRACT 1

**TRACT 1: 40± acres**; Productive farmland and nearly all tillable except roads. Main soil types are Rensselaer loam, Darroch loam and Gilford fine sandy loam. Frontage on Eger Rd (CR 750 S) and CR 480 W.

TRACT 2: 120± acres; Productive farmland and mostly tillable. Two CRP contracts for land along the ditch. One CRP contract is for 3.6 acres with a payment of \$117.33/acre or a total annual payment of \$422.00 and the contract expires September 30, 2029. The other CRP contract is for 2.84 acres with a payment of \$222.76/acre or a total annual payment of \$633.00 and the contract expires September 30, 2026. There is also 26.5' D x 17' high dryer bin with a two screw stirator. Frontage on CR 480 W.