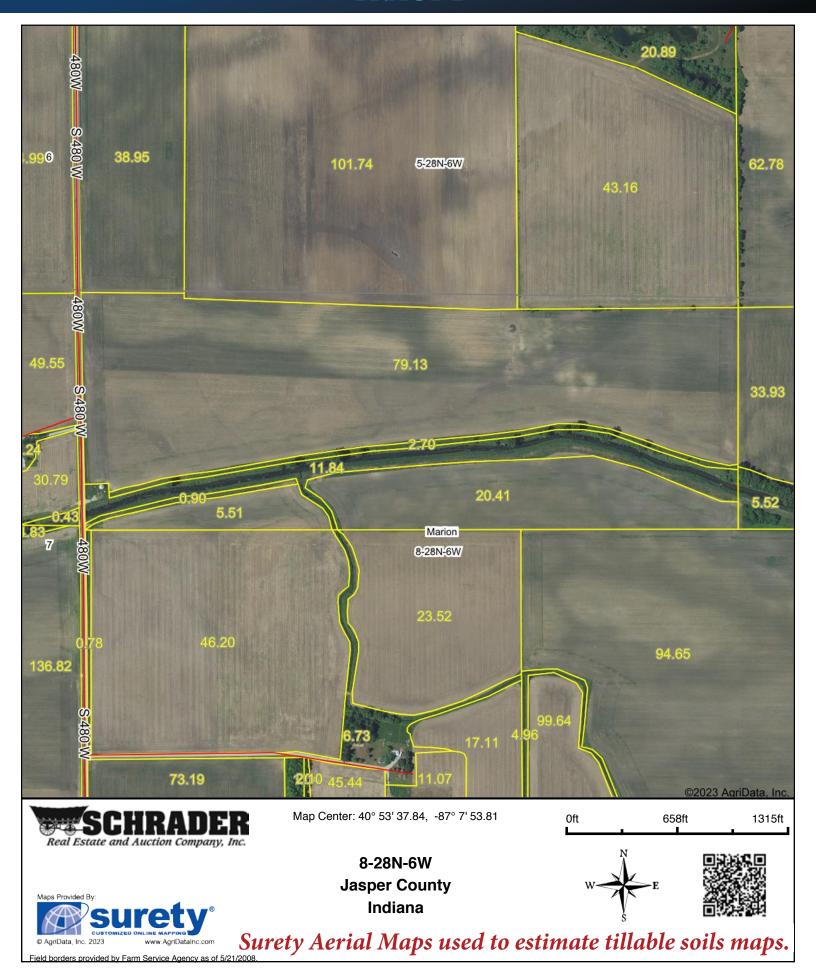

### **SURETY AERIAL MAP**

**TRACTS 3-6** 

TRACT 3: 22.5± acres; Scenic country setting with this mostly wooded tract. There is some tillable land in the front and on the west side. Investigate the possibilities of this tract for a potential home site, hunting and recreation and timber value. Explore the possible uses of the tillable land for crop rental income, pasture, yard or wildlife food plots. Frontage on CR 900 S.

6:00pm Eastern Online Bidding Available

TRACT 4: 106± acres; Productive farmland and nearly all tillable except for roads and ditch. Frontage on CR 900 S and CR 480 W.

**TRACT 5:** 5.5± acres; This tract features a 3 bedroom, 1 bath home (approx. 1565 SF) and a large yard with fruit trees and some tillable acreage for income or more yard. The home has a living room, kitchen, dining room and laundry room with an additional walk in shower. There is also another small room which could be an

**OWNER:** The Marlo Legacy LLC

**TRACT 6: 26± acres**; Productive farmland with 25.19± cropland acres per FSA. Frontage on CR 480 W.

Jim Hayworth • 765.427.1913 Matt Wiseman • 219.689.4373

800.451.2709 · SchraderAuction\_com