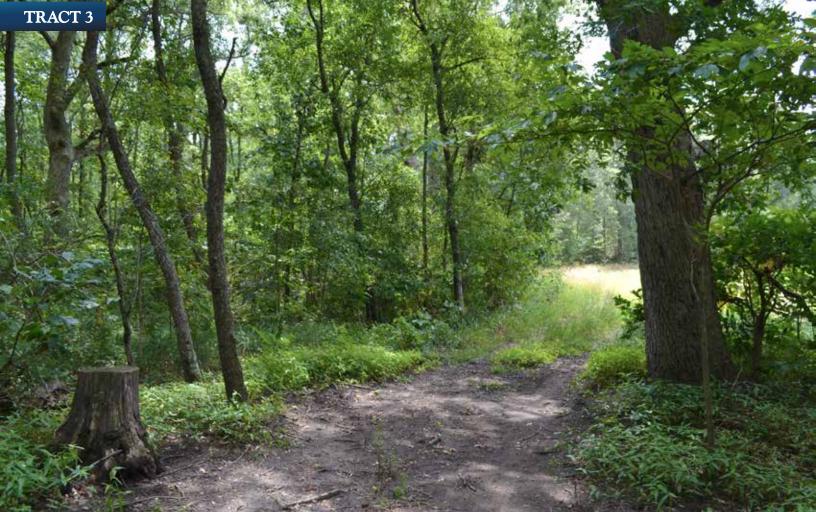

TRACT 3: 22.5± acres; Scenic country setting with this mostly wooded tract. There is some tillable land in the front and on the west side. Investigate the possibilities of this tract for a potential home site, hunting and recreation and timber value. Explore the possible uses of the tillable land for crop rental income, pasture, yard or wildlife food plots. Frontage on CR 900 S.