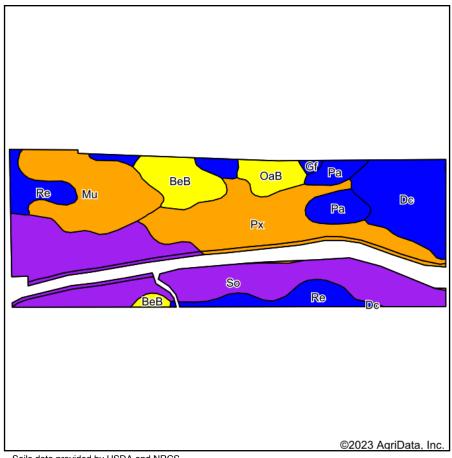

#### **SOILS MAP** TRACT 1

Indiana State: County: **Jasper** 5-28N-6W Location: Township: Marion Acres: 42.19 Date: 8/17/2023

| Area S | Area Symbol: IN073, Soil Area Version: 23      |       |                  |                         |                  |            |                          |                |             |             |                    |  |  |
|--------|------------------------------------------------|-------|------------------|-------------------------|------------------|------------|--------------------------|----------------|-------------|-------------|--------------------|--|--|
| Code   | Soil Description                               | Acres | Percent of field | Non-Irr Class<br>Legend | Non-Irr<br>Class | Corn<br>Bu | Grass legume<br>hay Tons | Pasture<br>AUM | Soybeans Bu | Wheat<br>Bu | Winter<br>wheat Bu |  |  |
| Re     | Rensselaer loam, 0 to 1 percent slopes         | 22.89 | 54.3%            |                         | llw              | 167        | 6                        | 11             | 49          |             | 68                 |  |  |
| Dc     | Darroch loam                                   | 10.32 | 24.5%            |                         | llw              | 160        | 5                        | 11             | 49          |             | 72                 |  |  |
| Gf     | Gilford fine sandy loam, 0 to 2 percent slopes | 6.34  | 15.0%            |                         | llw              | 148        | 5                        | 10             | 51          |             | 48                 |  |  |
| Pa     | Papineau sandy loam                            | 1.64  | 3.9%             |                         | llw              | 150        | 5                        | 10             | 46          |             | 68                 |  |  |
| Mu     | Morocco loamy sand, 0 to 2 percent slopes      | 0.86  | 2.0%             |                         | IIIs             | 102        | 3                        | 7              | 36          | 38          | 3                  |  |  |
| OaB    | Oakville fine sand, 2 to 6 percent slopes      | 0.14  | 0.3%             |                         | IVs              | 72         | 3                        | 5              | 25          |             | 36                 |  |  |
|        |                                                | ·     | We               | eighted Average         | 2.03             | 160.1      | 5.5                      | 10.7           | 48.8        | 0.8         | 64.5               |  |  |

### ESTIMATED TILLABLE SOILS MAP

TRACT 1

State: Indiana
County: Jasper
Location: 5-28N-6W
Township: Marion
Acres: 38.95
Date: 8/17/2023

Soils data provided by USDA and NRCS.

| Area : | Symbol: IN073, Soil Area Versi                 | on: 23 |                  |                         |                  |            |                          |                |             |             |                    |
|--------|------------------------------------------------|--------|------------------|-------------------------|------------------|------------|--------------------------|----------------|-------------|-------------|--------------------|
| Code   | Soil Description                               | Acres  | Percent of field | Non-Irr Class<br>Legend | Non-Irr<br>Class | Corn<br>Bu | Grass legume<br>hay Tons | Pasture<br>AUM | Soybeans Bu | Wheat<br>Bu | Winter<br>wheat Bu |
| Re     | Rensselaer loam, 0 to 1 percent slopes         | 21.36  | 54.8%            |                         | llw              | 167        | 6                        | 11             | 49          |             | 68                 |
| Dc     | Darroch loam                                   | 9.76   | 25.1%            |                         | llw              | 160        | 5                        | 11             | 49          |             | 72                 |
| Gf     | Gilford fine sandy loam, 0 to 2 percent slopes | 5.79   | 14.9%            |                         | llw              | 148        | 5                        | 10             | 51          |             | 48                 |
| Ра     | Papineau sandy loam                            | 1.36   | 3.5%             |                         | llw              | 150        | 5                        | 10             | 46          |             | 68                 |
| Mu     | Morocco loamy sand, 0 to 2 percent slopes      | 0.61   | 1.6%             |                         | IIIs             | 102        | 3                        | 7              | 36          | 38          | 3                  |
| OaB    | Oakville fine sand, 2 to 6 percent slopes      | 0.07   | 0.2%             |                         | IVs              | 72         | 3                        | 5              | 25          |             | 36                 |
|        | •                                              |        | We               | eighted Average         | 2.02             | 160.6      | 5.5                      | 10.7           | 48.9        | 0.6         | 65                 |