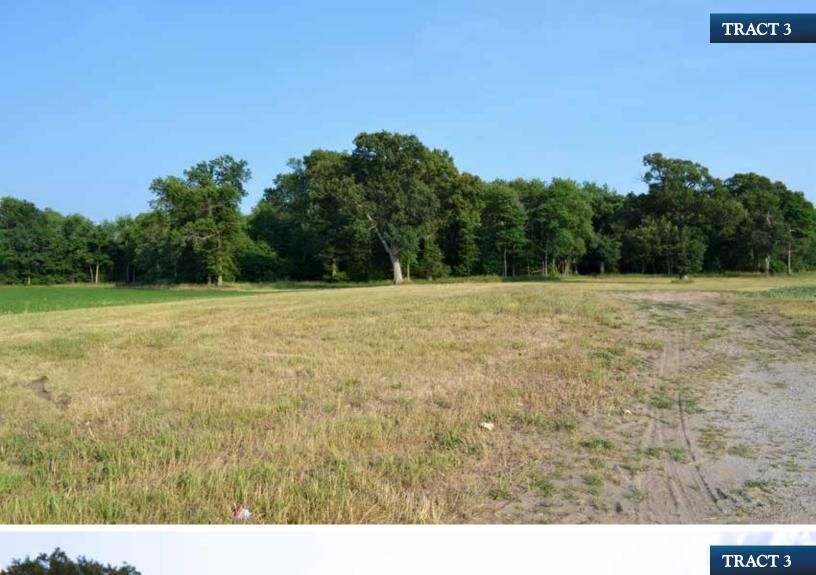

TRACT 3: 22.5± acres; Scenic country setting with this mostly wooded tract. There is some tillable land in the front and on the west side. Investigate the possibilities of this tract for a potential home site, hunting and recreation and timber value. Explore the possible uses of the tillable land for crop rental income, pasture, yard or wildlife food plots. Frontage on CR 900 S.