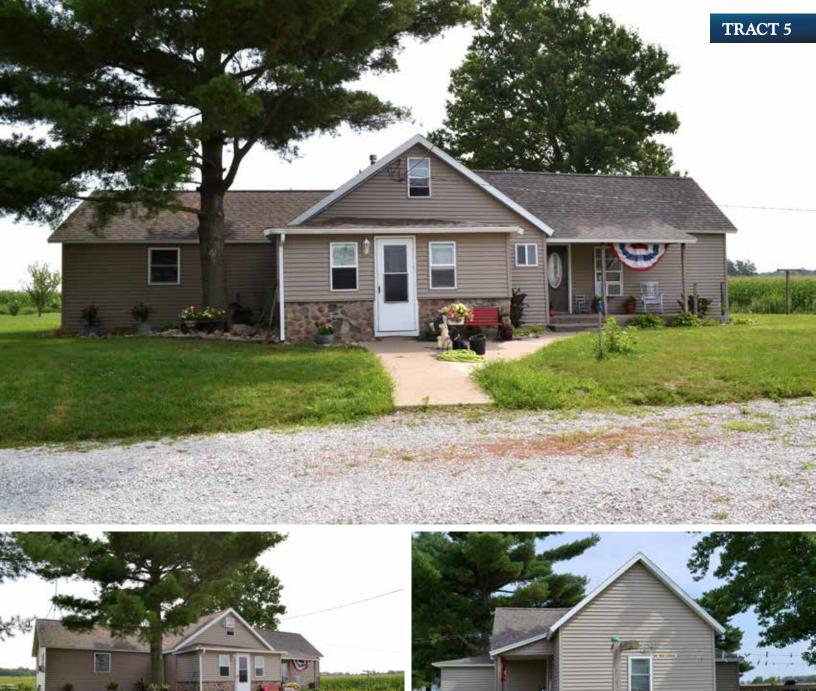

6:00pm Eastern Online Bidding Available

TRACT 4: 106± acres; Productive farmland and nearly all tillable except for roads and ditch. Frontage on CR 900 S and CR 480 W.

**TRACT 5:** 5.5± acres; This tract features a 3 bedroom, 1 bath home (approx. 1565 SF) and a large yard with fruit trees and some tillable acreage for income or more yard. The home has a living room, kitchen, dining room and laundry room with an additional walk in shower. There is also another small room which could be an

office/storage or small bedroom. There is an attic for storage and the home has a large back deck. There is a 20' x 24' detached garage with concrete floor and electric. Frontage on CR 900 S.

Address: 4713 W 900 S, Rensselaer, IN 47978.