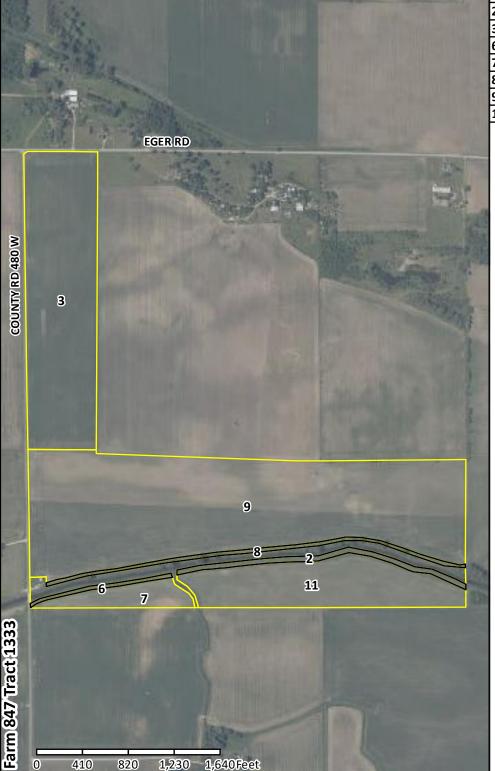

# TRACT MAP TRACTS 1-2

TRACT 2: 120± acres; Productive farmland and mostly tillable. Two CRP contracts for land along the ditch. One CRP contract is for 3.6 acres with a payment of \$117.33/acre or a total annual payment of \$422.00 and the contract expires September 30, 2029. The other CRP contract is for 2.84 acres with a payment of \$222.76/acre or a total annual payment of \$633.00 and the contract expires September 30, 2026. There is also 26.5' D x 17' high dryer bin with a two screw stirator. Frontage on CR 480 W.

TRACT 3: 22.5± acres; Scenic country setting with this mostly wooded tract. There is some tillable land in the front and on the west side. Investigate the possibilities of this tract for a potential home site, hunting and recreation and timber value. Explore the possible uses of the tillable land for crop rental income, pasture, yard or wildlife food plots. Frontage on CR 900 S.

**OWNER:** The Marlo Legacy LLC

**TRACT 6: 26± acres**; Productive farmland with 25.19± cropland acres per FSA. Frontage on CR 480 W.

Jim Hayworth • 765.427.1913 Matt Wiseman • 219.689.4373

800.451.2709 · SchraderAuction\_com