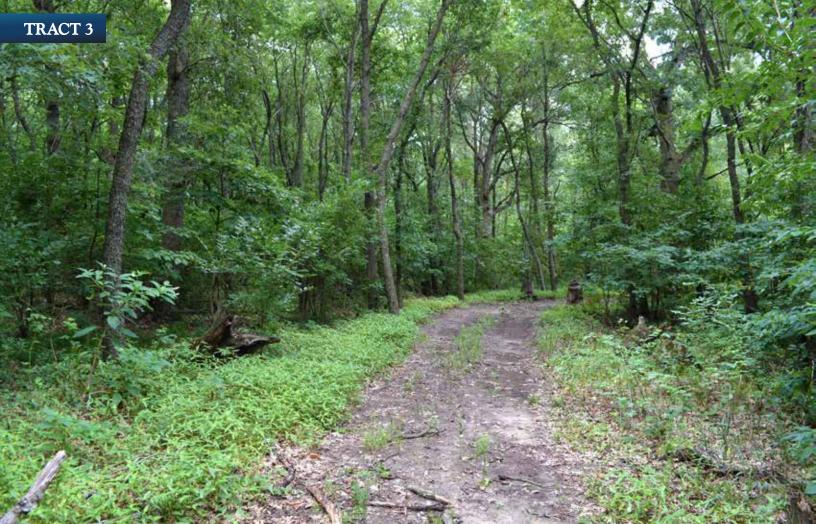

TRACT 3: 22.5± acres; Scenic country setting with this mostly wooded tract. There is some tillable land in the front and on the west side. Investigate the possibilities of this tract for a potential home site, hunting and recreation and timber value. Explore the possible uses of the tillable land for crop rental income, pasture, yard or wildlife food plots. Frontage on CR 900 S.