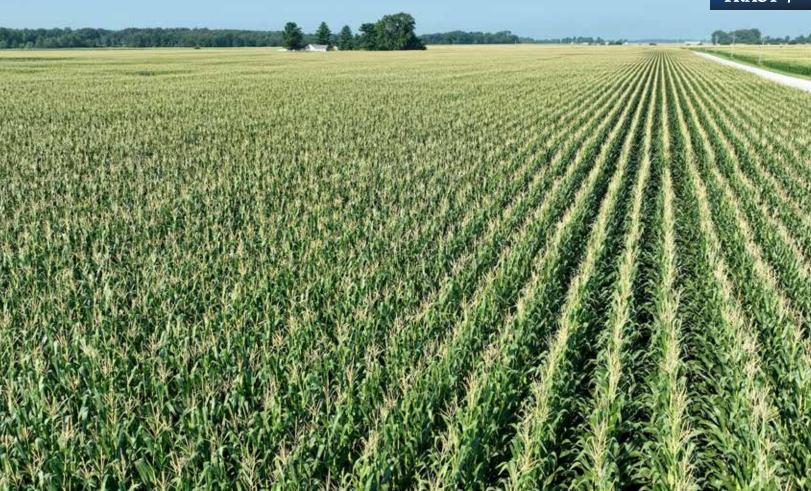

6:00pm Eastern Online Bidding Available

TRACT 4: 106± acres; Productive farmland and nearly all tillable except for roads and ditch. Frontage on CR 900 S and CR 480 W.

**TRACT 5:** 5.5± acres; This tract features a 3 bedroom, 1 bath home (approx. 1565 SF) and a large yard with fruit trees and some tillable acreage for income or more yard. The home has a living room, kitchen, dining room and laundry room with an additional walk in shower. There is also another small room which could be an