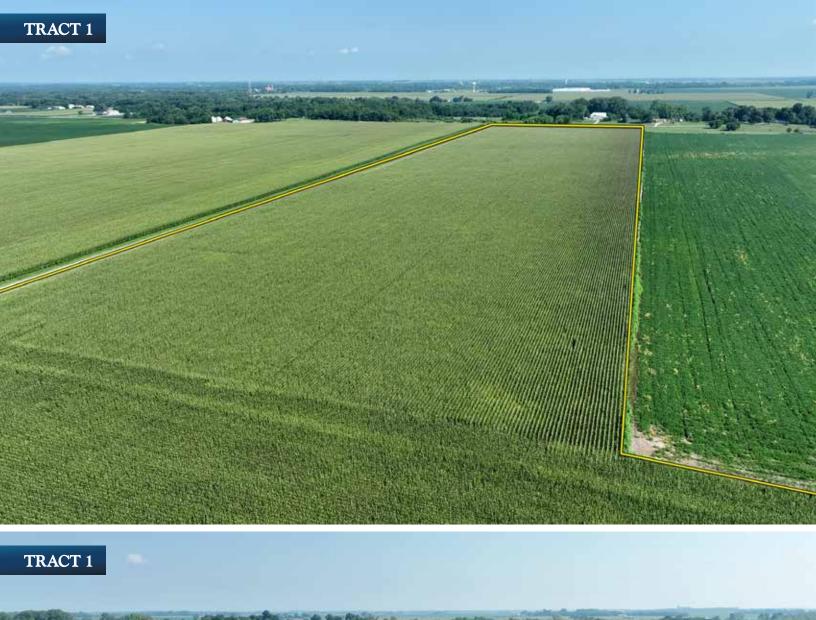

**TRACT 1: 40± acres**; Productive farmland and nearly all tillable except roads. Main soil types are Rensselaer loam, Darroch loam and Gilford fine sandy loam. Frontage on Eger Rd (CR 750 S) and CR 480 W.