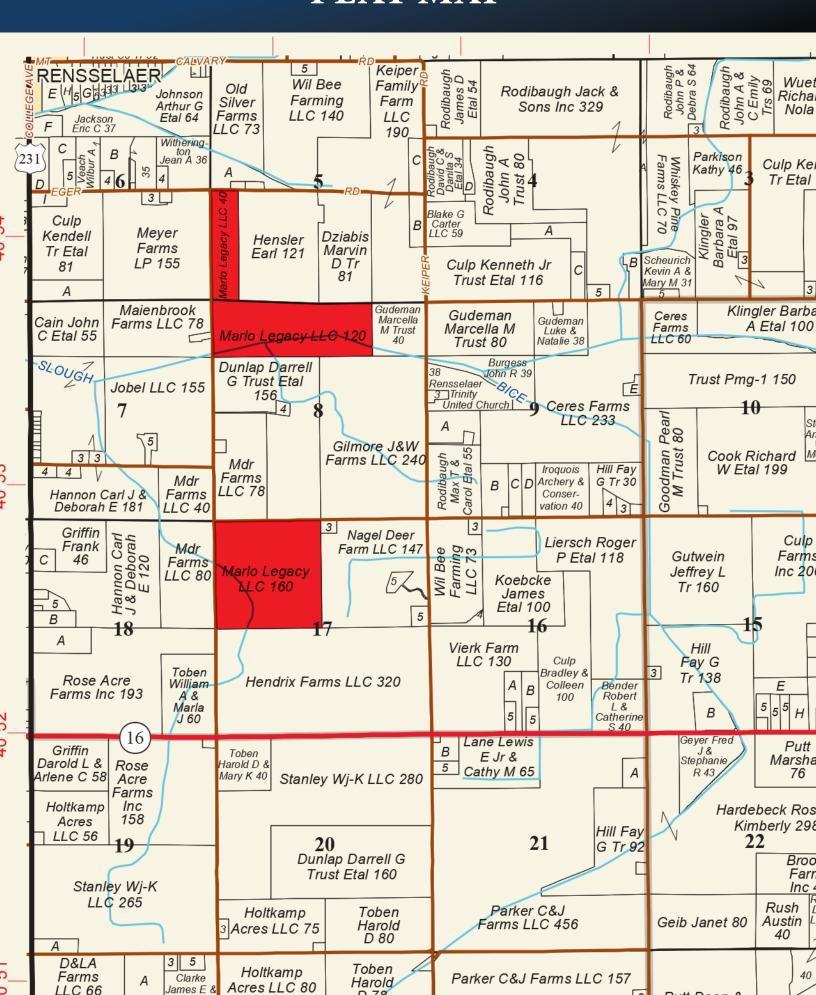

room, 1 bath home (approx. 1565 SF) and a large yard with fruit trees and some tillable acreage for income or more yard. The home has a living room, kitchen, dining room and laundry room with an additional walk in shower. There is also another small room which could be an

office/storage or small bedroom. There is an attic for storage and the home has a large back deck. There is a 20' x 24' detached garage with concrete floor and electric. Frontage on CR 900 S.

Address: 4713 W 900 S, Rensselaer, IN 47978.

**OWNER:** The Marlo Legacy LLC

**TRACT 6: 26± acres**; Productive farmland with 25.19± cropland acres per FSA. Frontage on CR 480 W.

Jim Hayworth • 765.427.1913 Matt Wiseman • 219.689.4373

800.451.2709 · SchraderAuction\_com

ONLINE ONLY 🌑 VIRTUAL Auction Managers



#### PLAT MAP





#### **SOILS MAP** TRACT 1





Indiana State: County: **Jasper** 5-28N-6W Location: Township: Marion Acres: 42.19 Date: 8/17/2023







| Area S | Area Symbol: IN073, Soil Area Version: 23      |       |                  |                         |                  |            |                          |                |             |             |                    |  |  |
|--------|------------------------------------------------|-------|------------------|-------------------------|------------------|------------|--------------------------|----------------|-------------|-------------|--------------------|--|--|
| Code   | Soil Description                               | Acres | Percent of field | Non-Irr Class<br>Legend | Non-Irr<br>Class | Corn<br>Bu | Grass legume<br>hay Tons