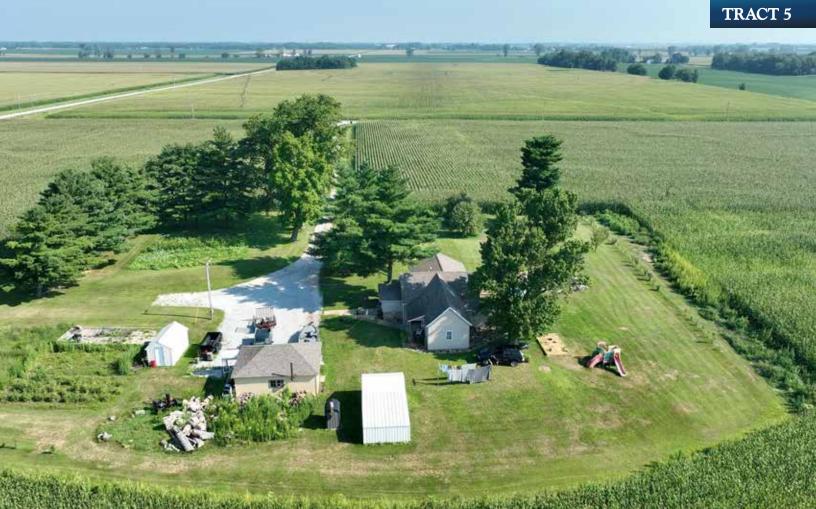

6:00pm Eastern Online Bidding Available

TRACT 4: 106± acres; Productive farmland and nearly all tillable except for roads and ditch. Frontage on CR 900 S and CR 480 W.

**TRACT 5:** 5.5± acres; This tract features a 3 bedroom, 1 bath home (approx. 1565 SF) and a large yard with fruit trees and some tillable acreage for income or more yard. The home has a living room, kitchen, dining room and laundry room with an additional walk in shower. There is also another small room which could be an

office/storage or small bedroom. There is an attic for storage and the home has a large back deck. There is a 20' x 24' detached garage with concrete floor and electric. Frontage on CR 900 S.

Address: 4713 W 900 S, Rensselaer, IN 47978.