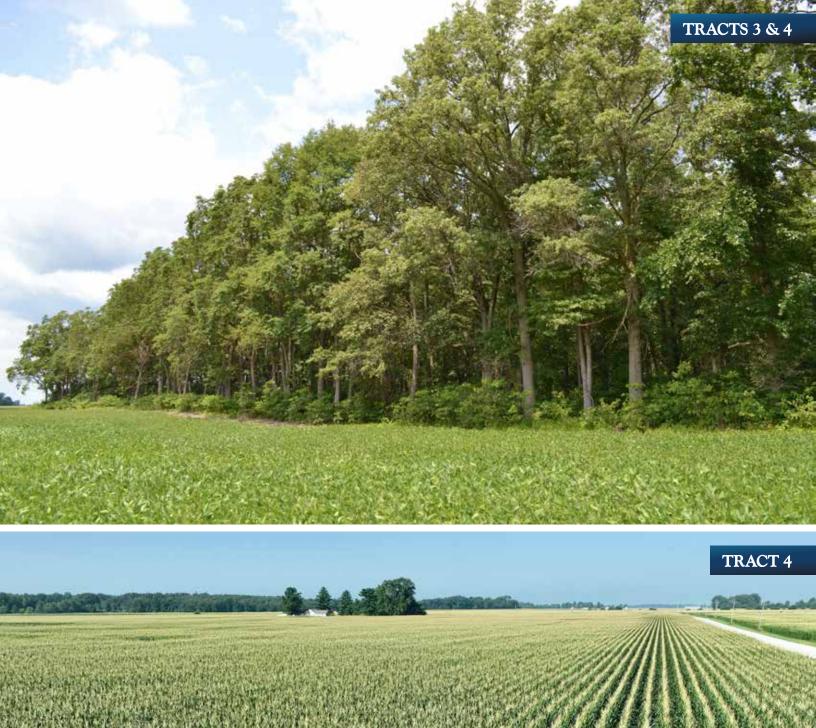

TRACT 3: 22.5± acres; Scenic country setting with this mostly wooded tract. There is some tillable land in the front and on the west side. Investigate the possibilities of this tract for a potential home site, hunting and recreation and timber value. Explore the possible uses of the tillable land for crop rental income, pasture, yard or wildlife food plots. Frontage on CR 900 S.

6:00pm Eastern Online Bidding Available

TRACT 4: 106± acres; Productive farmland and nearly all tillable except for roads and ditch. Frontage on CR 900 S and CR 480 W.

**TRACT 5:** 5.5± acres; This tract features a 3 bedroom, 1 bath home (approx. 1565 SF) and a large yard with fruit trees and some tillable acreage for income or more yard. The home has a living room, kitchen, dining room and laundry room with an additional walk in shower. There is also another small room which could be an