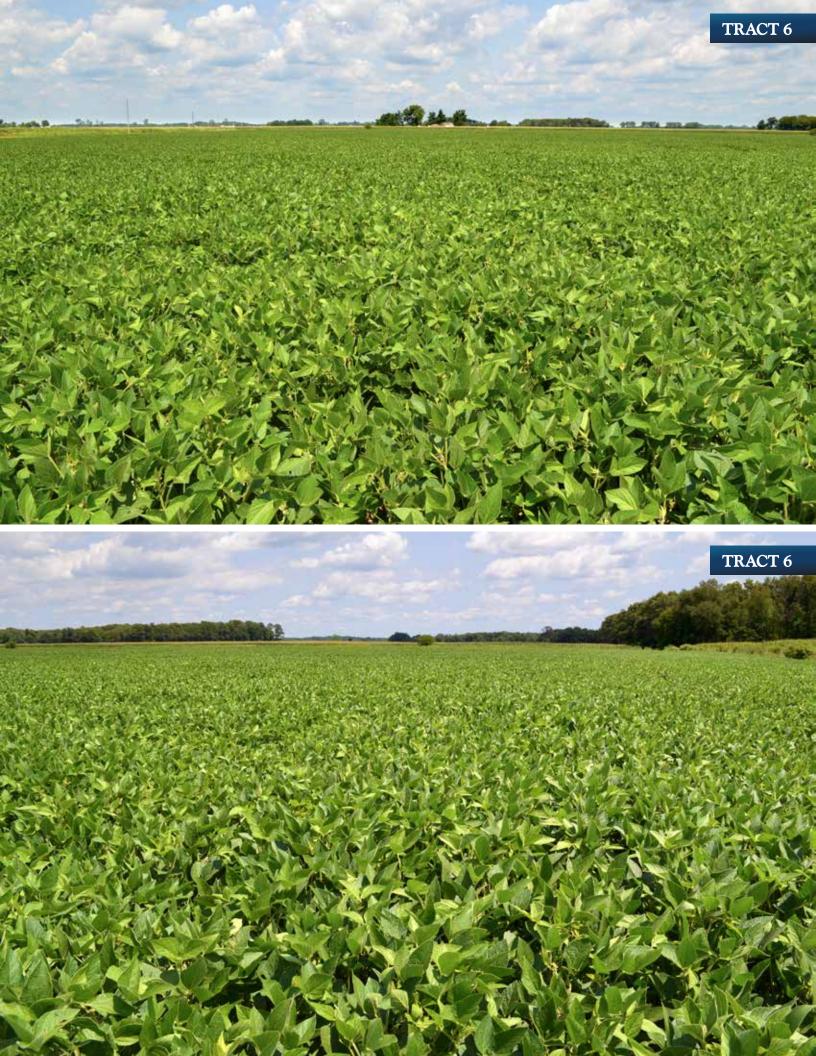

**OWNER:** The Marlo Legacy LLC

**TRACT 6: 26± acres**; Productive farmland with 25.19± cropland acres per FSA. Frontage on CR 480 W.

Jim Hayworth • 765.427.1913 Matt Wiseman • 219.689.4373

800.451.2709 · SchraderAuction\_com