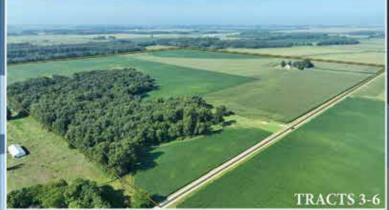

TRACT 3: 22.5± acres; Scenic country setting with this mostly wooded tract. There is some tillable land in the front and on the west side. Investigate the possibilities of this tract for a potential home site, hunting and recreation and timber value. Explore the possible uses of the tillable land for crop rental income, pasture, yard or wildlife food plots. Frontage on CR 900 S.