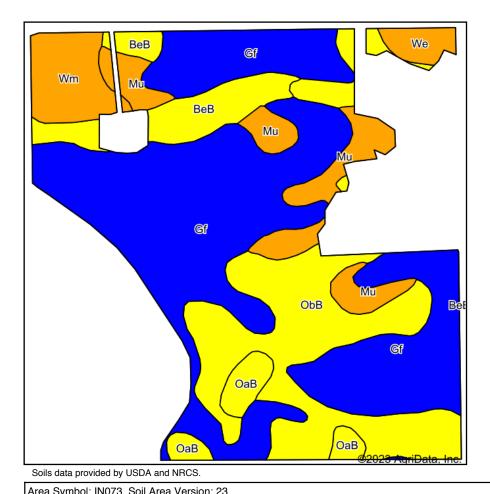

## SOILS MAP TRACTS 3-5

State: Indiana
County: Jasper
Location: 17-28N-6W
Township: Marion
Acres: 131.8

Date: **8/17/2023** 

| Area S | rea Symbol: IN073, Soil Area Version: 23                   |       |                  |                            |                  |            |                         |                             |                |                |                          |             |                    |  |
|--------|------------------------------------------------------------|-------|------------------|----------------------------|------------------|------------|-------------------------|-----------------------------|----------------|----------------|--------------------------|-------------|--------------------|--|
| Code   | Soil Description                                           | Acres | Percent of field | Non-Irr<br>Class<br>Legend | Non-Irr<br>Class | Corn<br>Bu | Corn<br>Irrigated<br>Bu | Grass<br>legume hay<br>Tons | Pasture<br>AUM | Soybeans<br>Bu | Soybeans<br>Irrigated Bu | Wheat<br>Bu | Winter<br>wheat Bu |  |
| Gf     | Gilford fine sandy<br>loam, 0 to 2 percent<br>slopes       | 59.01 | 44.8%            |                            | llw              | 148        |                         | 5                           | 10             | 51             |                          |             | 48                 |  |
| ObB    | Oakville sand,<br>moderately wet, 1 to<br>3 percent slopes | 36.85 | 28.0%            |                            | IVs              | 81         |                         | 3                           | 5              | 29             |                          |             | 37                 |  |
| Mu     | Morocco loamy sand,<br>0 to 2 percent slopes               | 15.05 | 11.4%            |                            | IIIs             | 102        |                         | 3                           | 7              | 36             |                          | 38          | 3                  |  |
| BeB    | Brems loamy sand, 1 to 3 percent slopes                    | 8.85  | 6.7%             |                            | IVs              | 91         | 5                       | 3                           | 6              | 32             | 2                        |             | 41                 |  |
| Wm     | Watseka-Maumee<br>loamy sands                              | 6.23  | 4.7%             |                            | IIIs             | 125        |                         | 4                           | 8              | 29             |                          |             | 53                 |  |
| OaB    | Oakville fine sand, 2 to 6 percent slopes                  | 3.51  | 2.7%             |                            | IVs              | 72         |                         | 3                           | 5              | 25             |                          |             | 36                 |  |
| We     | Watseka loamy fine sand                                    | 2.30  | 1.7%             |                            | IIIs             | 105        |                         | 4                           | 7              | 27             |                          |             | 47                 |  |
|        |                                                            |       | Weight           | ed Average                 | 2.93             | 116.3      | 0.3                     | 4                           | 7.7            | 39.7           | 0.1                      | 4.3         | 39.2               |  |

### ESTIMATED TILLABLE SOILS MAP

**TRACTS 3-5** 

Weighted Average

State: Indiana
County: Jasper
Location: 17-28N-6W
Township: Marion
Acres: 109.33

Date: 8/21/2023

0.1

41

| Area | Symbol: INU73, Soli Area                                   | versio | n: 23            |                            |                  |            |                      |                             |                |                |                          |                    |
|------|------------------------------------------------------------|--------|------------------|----------------------------|------------------|------------|----------------------|-----------------------------|----------------|----------------|--------------------------|--------------------|
| Code | Soil Description                                           | Acres  | Percent of field | Non-Irr<br>Class<br>Legend | Non-Irr<br>Class | Corn<br>Bu | Corn<br>Irrigated Bu | Grass<br>legume hay<br>Tons | Pasture<br>AUM | Soybeans<br>Bu | Soybeans<br>Irrigated Bu | Winter<br>wheat Bu |
| Gf   | Gilford fine sandy loam,<br>0 to 2 percent slopes          | 56.22  | 51.4%            |                            | llw              | 148        |                      | 5                           | 10             | 51             |                          | 48                 |
| ObB  | Oakville sand,<br>moderately wet, 1 to 3<br>percent slopes | 25.37  | 23.2%            |                            | IVs              | 81         |                      | 3                           | 5              | 29             |                          | 37                 |
| Mu   | Morocco loamy sand, 0 to 2 percent slopes                  | 9.42   | 8.6%             |                            | IIIs             | 102        |                      | 3                           | 7              | 36             |                          | 3                  |
| BeB  | Brems loamy sand, 1 to 3 percent slopes                    | 7.27   | 6.6%             |                            | IVs              | 91         | 5                    | 3                           | 6              | 32             | 2                        | 41                 |
| Wm   | Watseka-Maumee loamy sands                                 | 5.72   | 5.2%             |                            | IIIs             | 125        |                      | 4                           | 8              | 29             |                          | 53                 |
| OaB  | Oakville fine sand, 2 to 6 percent slopes                  | 3.46   | 3.2%             |                            | IVs              | 72         |                      | 3                           | 5              | 25             |                          | 36                 |
| We   | Watseka loamy fine sand                                    | 1.87   | 1.7%             |                            | IIIs             | 105        |                      | 4                           | 7              | 27             |                          | 47                 |