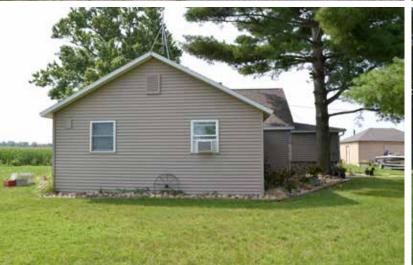

6:00pm Eastern Online Bidding Available

TRACT 4: 106± acres; Productive farmland and nearly all tillable except for roads and ditch. Frontage on CR 900 S and CR 480 W.

**TRACT 5:** 5.5± acres; This tract features a 3 bedroom, 1 bath home (approx. 1565 SF) and a large yard with fruit trees and some tillable acreage for income or more yard. The home has a living room, kitchen, dining room and laundry room with an additional walk in shower. There is also another small room which could be an

office/storage or small bedroom. There is an attic for storage and the home has a large back deck. There is a 20' x 24' detached garage with concrete floor and electric. Frontage on CR 900 S.

Address: 4713 W 900 S, Rensselaer, IN 47978.