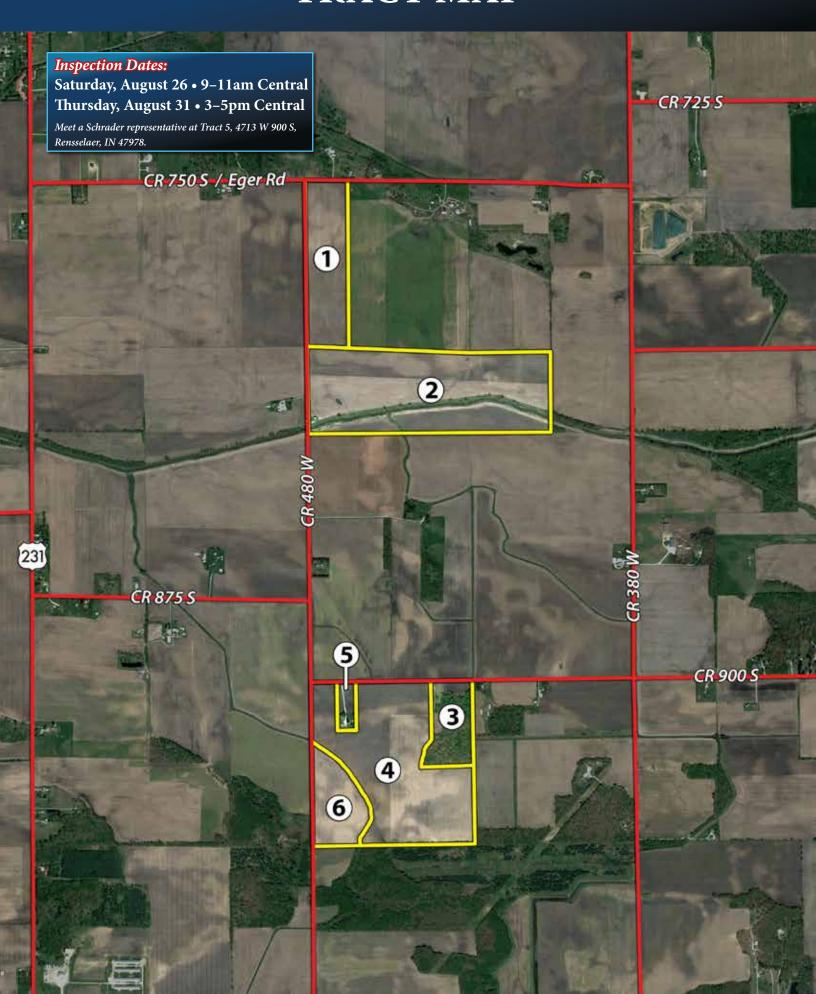

**Property Location:** From the south side of Rensselaer at the intersection of US 231 (College Ave.) & Drexel Parkway (Walmart) go south on US 231 1.3 miles to Eger Rd

Drexel Parkway (Walmart) go south on US 231 1.3 miles to Eger Rd (CR 750 S). Go east on Eger Rd 0.8 mile to CR 480 W to Tract 1 at the southeast corner of that intersection. Go south on 480 W along the west side of Tract 1 for ½ mile to Tract 2 on the east side of the road. Continue south of Tract 2 on 480 W for ¾ mile to CR 900 S. Tract 4 is at the southeast corner of this intersection. Go east on 900 S approximately 0.1 mile to Tract 5 on the south side of the road (4713 W 900 S Rensselaer, IN) or approximately 0.4 mile to Tract 3 on the south side of the road. To Tract 6, go back to the intersection of 900 S and 480 W and go south on 480 W approximately 0.2 mile to Tract 6 on the east side of the road.

**TRACT 1: 40± acres**; Productive farmland and nearly all tillable except roads. Main soil types are Rensselaer loam, Darroch loam and Gilford fine sandy loam. Frontage on Eger Rd (CR 750 S) and CR 480 W.

TRACT 2: 120± acres; Productive farmland and mostly tillable. Two CRP contracts for land along the ditch. One CRP contract is for 3.6 acres with a payment of \$117.33/acre or a total annual payment of \$422.00 and the contract expires September 30, 2029. The other CRP contract is for 2.84 acres with a payment of \$222.76/acre or a total annual payment of \$633.00 and the contract expires September 30, 2026. There is also 26.5' D x 17' high dryer bin with a two screw stirator. Frontage on CR 480 W.

TRACT 3: 22.5± acres; Scenic country setting with this mostly wooded tract. There is some tillable land in the front and on the west side. Investigate the possibilities of this tract for a potential home site, hunting and recreation and timber value. Explore the possible uses of the tillable land for crop rental income, pasture, yard or wildlife food plots. Frontage on CR 900 S.

6:00pm Eastern Online Bidding Available

TRACT 4: 106± acres; Productive farmland and nearly all tillable except for roads and ditch. Frontage on CR 900 S and CR 480 W.

**TRACT 5:** 5.5± acres; This tract features a 3 bedroom, 1 bath home (approx. 1565 SF) and a large yard with fruit trees and some tillable acreage for income or more yard. The home has a living room, kitchen, dining room and laundry room with an additional walk in shower. There is also another small room which could be an

office/storage or small bedroom. There is an attic for storage and the home has a large back deck. There is a 20' x 24' detached garage with concrete floor and electric. Frontage on CR 900 S.

Address: 4713 W 900 S, Rensselaer, IN 47978.

**OWNER:** The Marlo Legacy LLC

**TRACT 6: 26± acres**; Productive farmland with 25.19± cropland acres per FSA. Frontage on CR 480 W.

Jim Hayworth • 765.427.1913 Matt Wiseman • 219.689.4373

800.451.2709 · SchraderAuction\_com