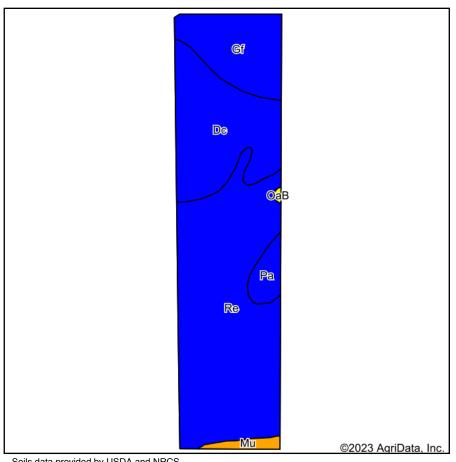

#### **SOILS MAP** TRACT 1

Indiana State: County: **Jasper** 5-28N-6W Location: Township: Marion Acres: 42.19 Date: 8/17/2023

| Area S | Area Symbol: IN073, Soil Area Version: 23      |       |                  |                         |                  |            |                          |                |             |             |                    |  |  |
|--------|------------------------------------------------|-------|------------------|-------------------------|------------------|------------|--------------------------|----------------|-------------|-------------|--------------------|--|--|
| Code   | Soil Description                               | Acres | Percent of field | Non-Irr Class<br>Legend | Non-Irr<br>Class | Corn<br>Bu | Grass legume<br>hay Tons | Pasture<br>AUM | Soybeans Bu | Wheat<br>Bu | Winter<br>wheat Bu |  |  |
| Re     | Rensselaer loam, 0 to 1 percent slopes         | 22.89 | 54.3%            |                         | llw              | 167        | 6                        | 11             | 49          |             | 68                 |  |  |
| Dc     | Darroch loam                                   | 10.32 | 24.5%            |                         | llw              | 160        | 5                        | 11             | 49          |             | 72                 |  |  |
| Gf     | Gilford fine sandy loam, 0 to 2 percent slopes | 6.34  | 15.0%            |                         | llw              | 148        | 5                        | 10             | 51          |             | 48                 |  |  |
| Pa     | Papineau sandy loam                            | 1.64  | 3.9%             |                         | llw              | 150        | 5                        | 10             | 46          |             | 68                 |  |  |
| Mu     | Morocco loamy sand, 0 to 2 percent slopes      | 0.86  | 2.0%             |                         | IIIs             | 102        | 3                        | 7              | 36          | 38          | 3                  |  |  |
| OaB    | Oakville fine sand, 2 to 6 percent slopes      | 0.14  | 0.3%             |                         | IVs              | 72         | 3                        | 5              | 25          |             | 36                 |  |  |
|        |                                                | ·     | We               | eighted Average         | 2.03             | 160.1      | 5.5                      | 10.7           | 48.8        | 0.8         | 64.5               |  |  |

### ESTIMATED TILLABLE SOILS MAP

TRACT 1

State: Indiana
County: Jasper
Location: 5-28N-6W
Township: Marion
Acres: 38.95
Date: 8/17/2023

Soils data provided by USDA and NRCS.

| Area : | Symbol: IN073, Soil Area Versi                 | on: 23 |                  |                         |                  |            |                          |                |             |             |                    |
|--------|------------------------------------------------|--------|------------------|-------------------------|------------------|------------|--------------------------|----------------|-------------|-------------|--------------------|
| Code   | Soil Description                               | Acres  | Percent of field | Non-Irr Class<br>Legend | Non-Irr<br>Class | Corn<br>Bu | Grass legume<br>hay Tons | Pasture<br>AUM | Soybeans Bu | Wheat<br>Bu | Winter<br>wheat Bu |
| Re     | Rensselaer loam, 0 to 1 percent slopes         | 21.36  | 54.8%            |                         | llw              | 167        | 6                        | 11             | 49          |             | 68                 |
| Dc     | Darroch loam                                   | 9.76   | 25.1%            |                         | llw              | 160        | 5                        | 11             | 49          |             | 72                 |
| Gf     | Gilford fine sandy loam, 0 to 2 percent slopes | 5.79   | 14.9%            |                         | llw              | 148        | 5                        | 10             | 51          |             | 48                 |
| Ра     | Papineau sandy loam                            | 1.36   | 3.5%             |                         | llw              | 150        | 5                        | 10             | 46          |             | 68                 |
| Mu     | Morocco loamy sand, 0 to 2 percent slopes      | 0.61   | 1.6%             |                         | IIIs             | 102        | 3                        | 7              | 36          | 38          | 3                  |
| OaB    | Oakville fine sand, 2 to 6 percent slopes      | 0.07   | 0.2%             |                         | IVs              | 72         | 3                        | 5              | 25          |             | 36                 |
|        | •                                              |        | We               | eighted Average         | 2.02             | 160.6      | 5.5                      | 10.7           | 48.9        | 0.6         | 65                 |