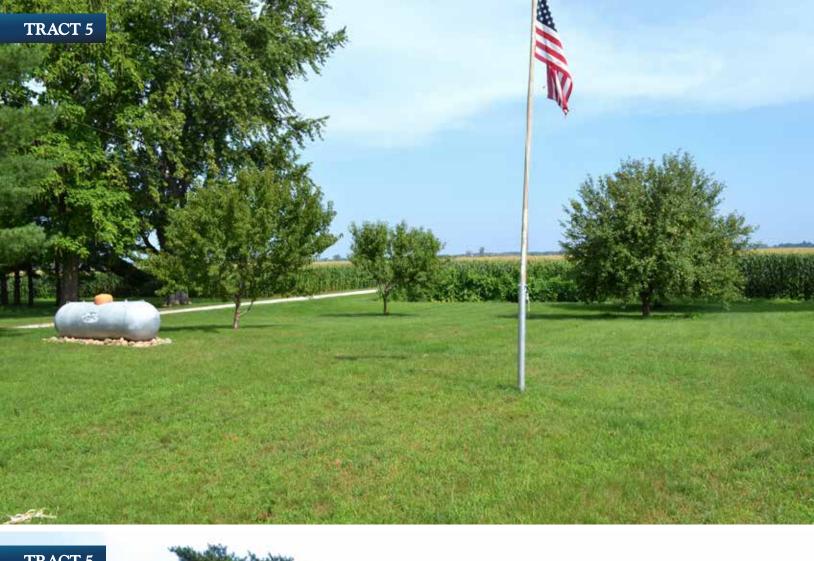

6:00pm Eastern Online Bidding Available

TRACT 4: 106± acres; Productive farmland and nearly all tillable except for roads and ditch. Frontage on CR 900 S and CR 480 W.

**TRACT 5:** 5.5± acres; This tract features a 3 bedroom, 1 bath home (approx. 1565 SF) and a large yard with fruit trees and some tillable acreage for income or more yard. The home has a living room, kitchen, dining room and laundry room with an additional walk in shower. There is also another small room which could be an

office/storage or small bedroom. There is an attic for storage and the home has a large back deck. There is a 20' x 24' detached garage with concrete floor and electric. Frontage on CR 900 S.

Address: 4713 W 900 S, Rensselaer, IN 47978.