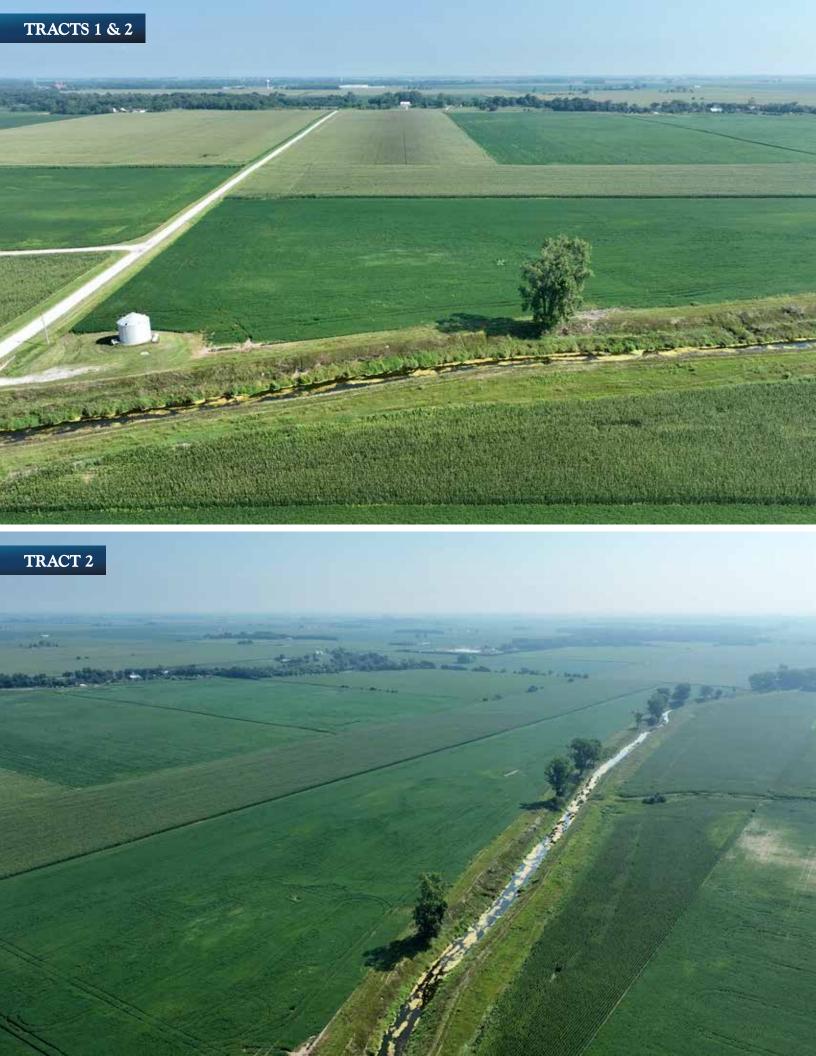

**TRACT 1: 40± acres**; Productive farmland and nearly all tillable except roads. Main soil types are Rensselaer loam, Darroch loam and Gilford fine sandy loam. Frontage on Eger Rd (CR 750 S) and CR 480 W.

TRACT 2: 120± acres; Productive farmland and mostly tillable. Two CRP contracts for land along the ditch. One CRP contract is for 3.6 acres with a payment of \$117.33/acre or a total annual payment of \$422.00 and the contract expires September 30, 2029. The other CRP contract is for 2.84 acres with a payment of \$222.76/acre or a total annual payment of \$633.00 and the contract expires September 30, 2026. There is also 26.5' D x 17' high dryer bin with a two screw stirator. Frontage on CR 480 W.