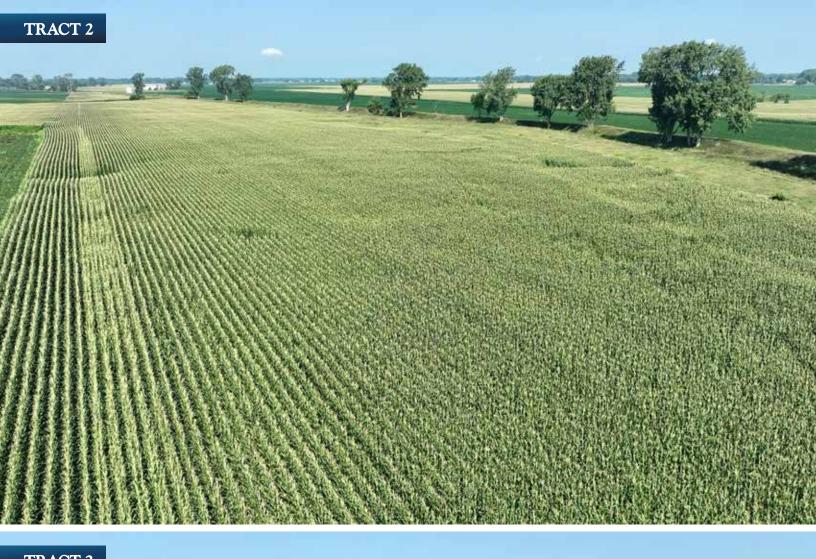

TRACT 2: 120± acres; Productive farmland and mostly tillable. Two CRP contracts for land along the ditch. One CRP contract is for 3.6 acres with a payment of \$117.33/acre or a total annual payment of \$422.00 and the contract expires September 30, 2029. The other CRP contract is for 2.84 acres with a payment of \$222.76/acre or a total annual payment of \$633.00 and the contract expires September 30, 2026. There is also 26.5' D x 17' high dryer bin with a two screw stirator. Frontage on CR 480 W.