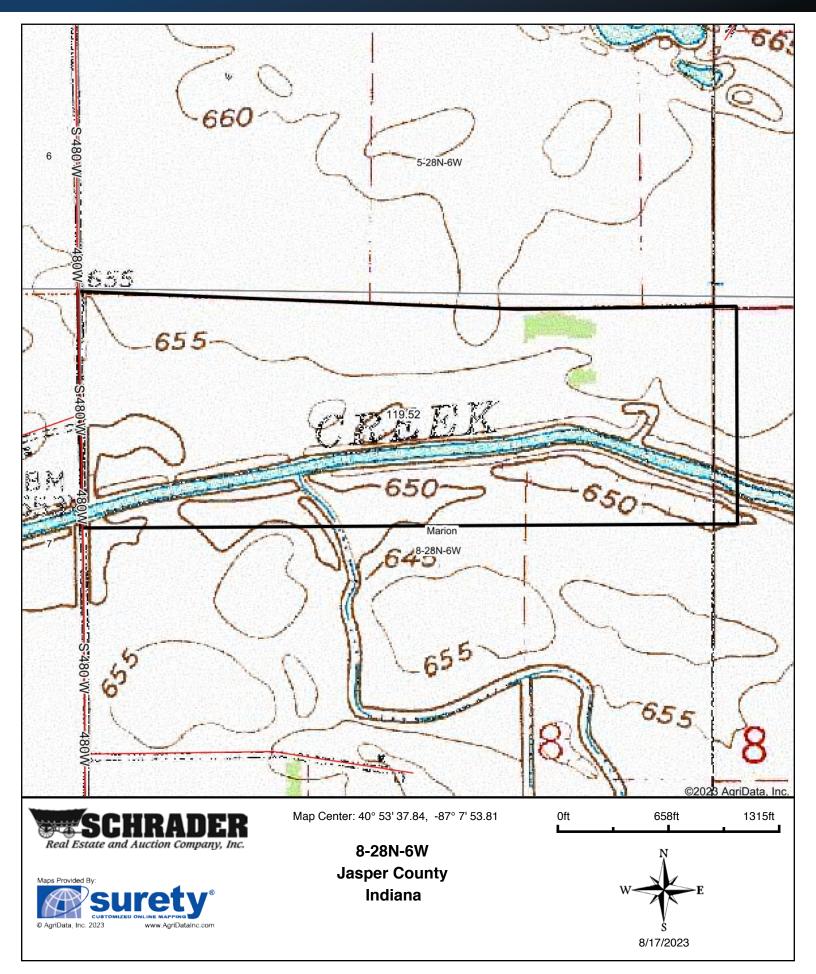

TRACT 2: 120± acres; Productive farmland and mostly tillable. Two CRP contracts for land along the ditch. One CRP contract is for 3.6 acres with a payment of \$117.33/acre or a total annual payment of \$422.00 and the contract expires September 30, 2029. The other CRP contract is for 2.84 acres with a payment of \$222.76/acre or a total annual payment of \$633.00 and the contract expires September 30, 2026. There is also 26.5' D x 17' high dryer bin with a two screw stirator. Frontage on CR 480 W.