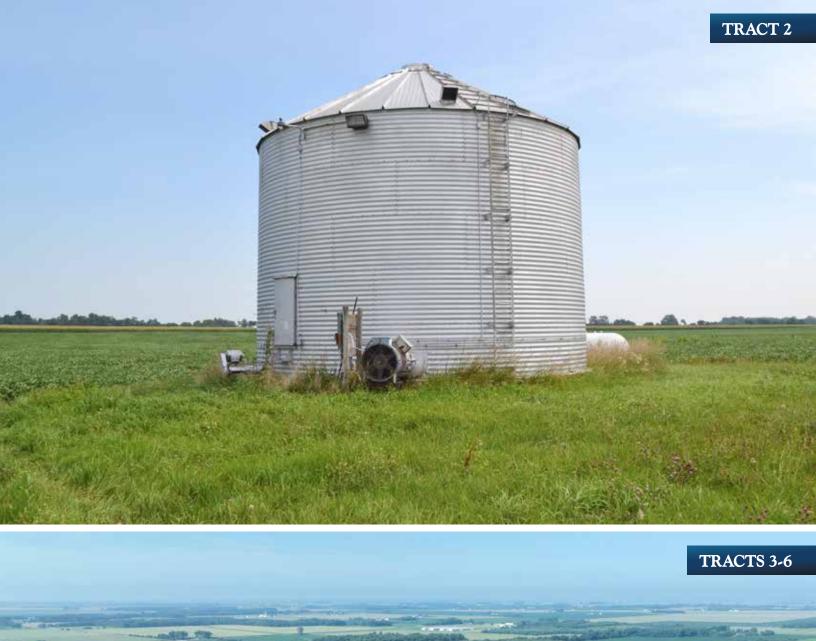

TRACT 2: 120± acres; Productive farmland and mostly tillable. Two CRP contracts for land along the ditch. One CRP contract is for 3.6 acres with a payment of \$117.33/acre or a total annual payment of \$422.00 and the contract expires September 30, 2029. The other CRP contract is for 2.84 acres with a payment of \$222.76/acre or a total annual payment of \$633.00 and the contract expires September 30, 2026. There is also 26.5' D x 17' high dryer bin with a two screw stirator. Frontage on CR 480 W.