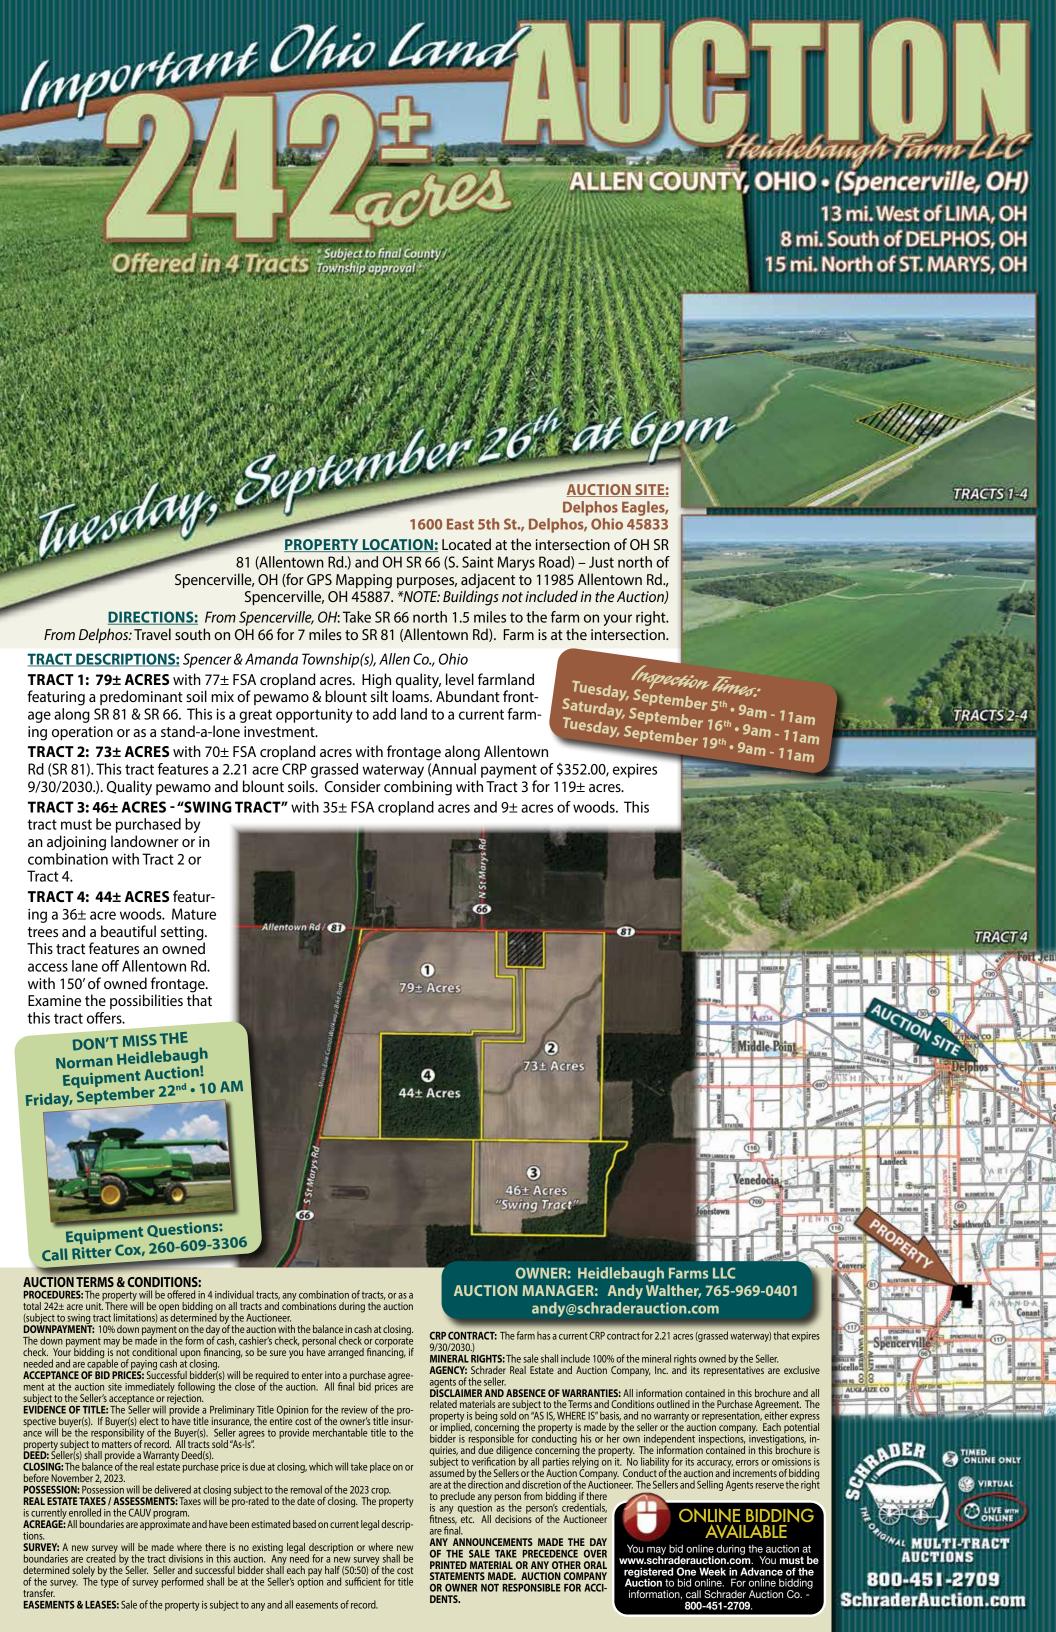

ALLEN COUNTY, OHIO • (Spencerville, OH)

800-451-2709 SchraderAuction.com

Offered in 4 Tracts 'Subject to final County / Township approval'

- 185± FSA Cropland Acres with 2.21± CRP Acres
- 45± Acres of Mature Woods
- Rare Opportunity to buy a large contiguous tract
- Quality Pewamo & Blount Soil Mix
- Abundant Road Frontage on SR 81 & SR 66
- · Located in a TOP Agricultural Area
- 1031 Exchange Opportunity

Tuesday, September 26th at 6pm