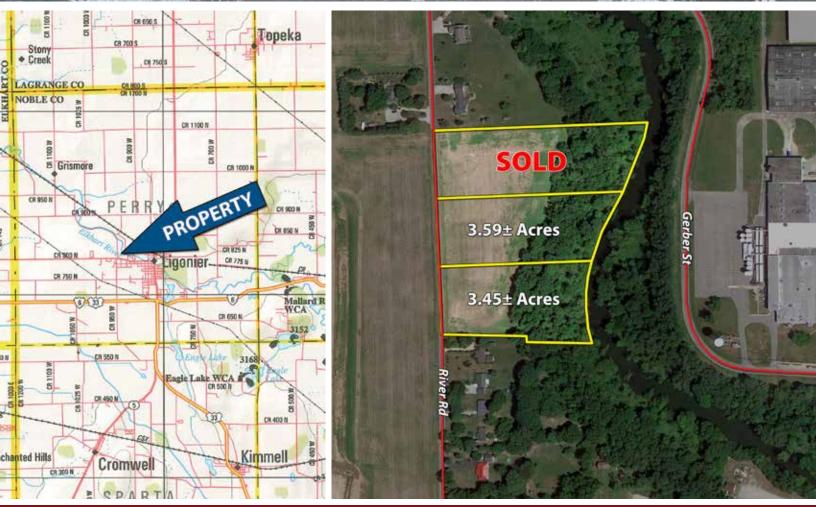

## **2 BEAUTIFUL BUILDING LOTS** 116-

• 3± acre Building Lots o Beautiful, Wooded Views • Frontage on the Elkhart River

LUMME TO LEA HEATE PROMINENT

## **DIRECTIONS:**

From the intersection of SR 5 and SR 6 south of Ligonier, head north on SR 5 for 1 mile. Then head west on Lincolnway W for one mile head, then turn north on N River Rd. The property will be on your right.

New Lower Price: \$30,000/acre

acres

**PROPERTY DESCRIPTION:** The Clifford building lots are a rare opportunity to acquire acreage perfect for building sites just outside the city of Ligonier. Each lot features woods and frontage along the Elkhart River creating for a beautiful setting and an abundance of recreational advantages. Do not miss this chance to acquire rural scenic land with close proximity to city amenities!