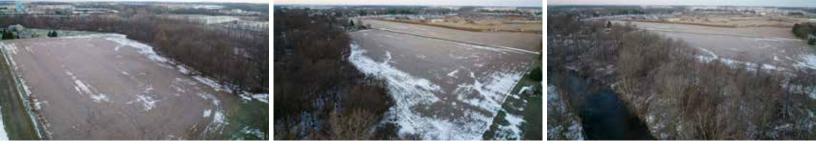

New Lower Price: \$30,000/acre

acres

**PROPERTY DESCRIPTION:** The Clifford building lots are a rare opportunity to acquire acreage perfect for building sites just outside the city of Ligonier. Each lot features woods and frontage along the Elkhart River creating for a beautiful setting and an abundance of recreational advantages. Do not miss this chance to acquire rural scenic land with close proximity to city amenities!