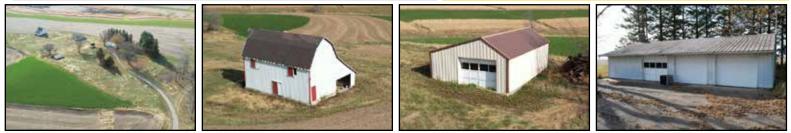

Looking for that perfect place in the country to build a home? Or looking for land to start a small farmette? Located between Lancaster, Bloomington and Beetown, here is an exciting opportunity to own 5.5± acres out in the country yet conveniently close to town. There is a paved driveway and a number of existing buildings to get you started which includes a small 3 car garage, an approximately 33' x 55' outbuilding, a small shed and an older barn. There is already an existing septic that has not been used recently but has passed inspection back in 2020.