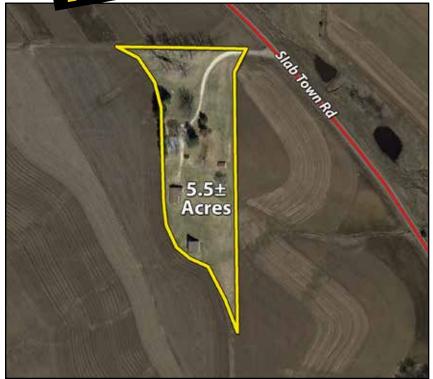

Grant County, WI

Come take a look at what could be a perfect location for your future plans!

## **REDUCEU** Price: \$99,000

- 5.5± Acres Farmette/Building Site
- Great opportunity for small acreage
  outside of town
- 8 miles West of Lancaster
- 3 car garage with multiple outbuildings already there, paved driveway with passing septic in 2020 (no well)
- 8791 Slab Town Rd, Lancaster, WI

Looking for that perfect place in the country to build a home? Or looking for land to start a small farmette? Located between Lancaster, Bloomington and Beetown, here is an exciting opportunity to own 5.5± acres out in the country yet conveniently close to town. There is a paved driveway and a number of existing buildings to get you started which includes a small 3 car garage, an approximately 33' x 55' outbuilding, a small shed and an older barn. There is already an existing septic that has not been used recently but has passed inspection back in 2020.