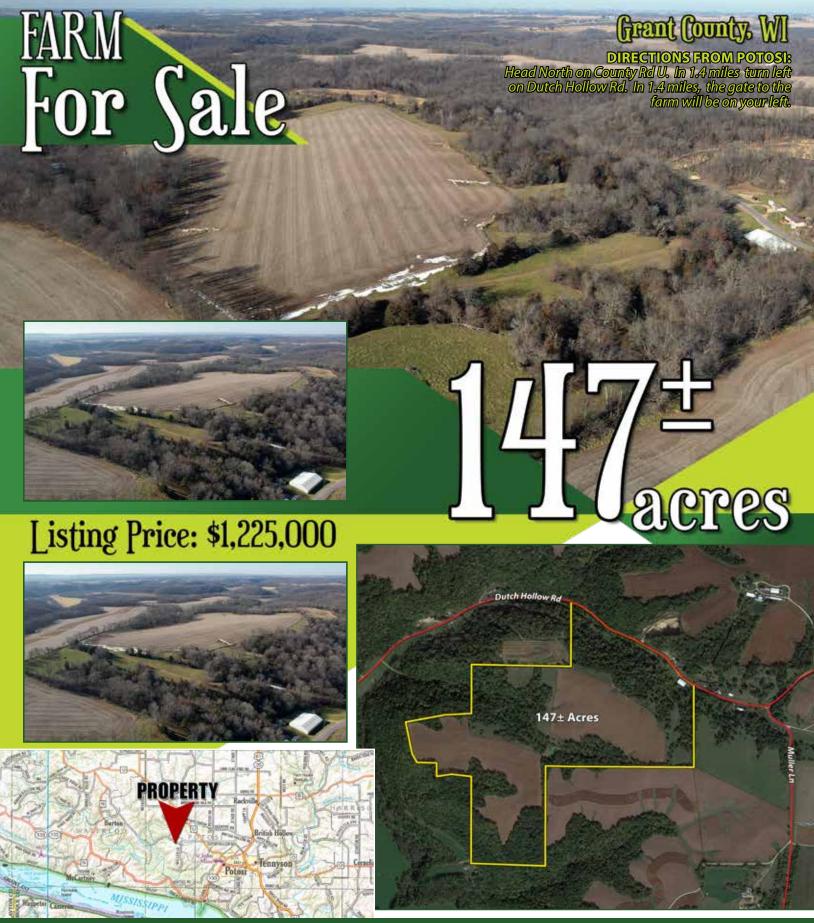

## PROPERTY DESCRIPTION:

Schrader Real Estate & Auction Co. is excited to present this 147± acre farm featuring a perfect balance of tillable, pasture and wooded ground in the heart of Wisconsin's Driftless Region. These types of farms are what make Southwest Wisconsin such a unique and desirable location for farming, livestock and the outdoors. Whether you are looking for more tillable acres or want to add land to your portfolio, there are so many unique and positive features to this farm that any land buyer will want to see this for themselves.

Listing Price: \$1,225,000

**Starting with the tillable acres**, the farm consists of two tillable crop fields that combine for a total 62.62± FSA acres. The gentle contour of the crop ground will surprise you with a less aggressive slope than one may expect. The two crop fields are conveniently connected by a short field road.

Throughout the property and surrounding much of the crop ground are pastures with well-maintained lanes for easy access. A large pond sits close to the center of the property providing water for both livestock and wildlife.

**The property also includes a pole barn** that measures 104' long by 64' wide. With excellent access right along Dutch Hollow Rd, this pole barn could have a variety of uses.

The information on this sheet is subject to verification and no liability for errors or omissions is assumed by the Schrader Agency.