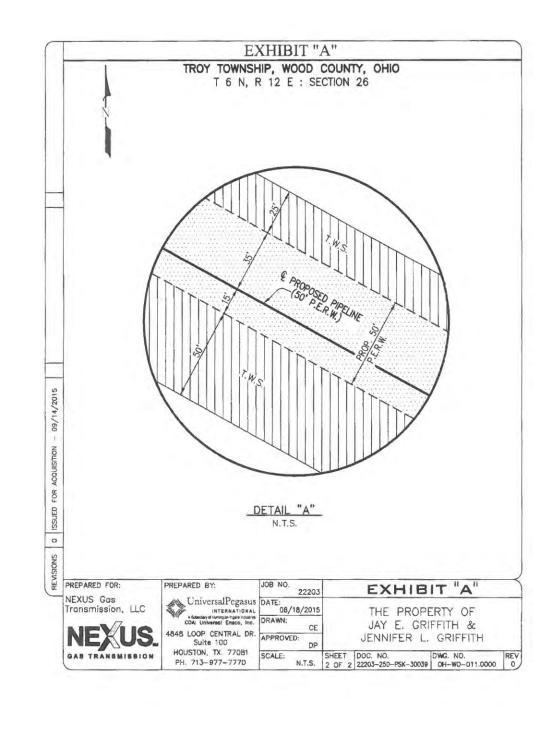

Issuing Agent: Jennifer N. Kuhlman Issuing Office: Pemberville, OH

Issuing Office's ALTA® Registry ID: 1170101

Loan ID Number:

Commitment Number: 24-TBD Issuing Office File Number: 24-TBD

Property Address: 0 Bradner Road, Troy Township, Wood County, Ohio (36.24 acres)

The estate or interest to be insured:

- 3. The estate or interest in the Land at the Commitment Date is: Fee Simple.
- The Title is, at the Commitment Date, vested in: Jay Griffith and Jennifer L. Griffith, husband and wife, for their joint lives, remainder to the survivor of them, who acquired title by virtue of instrument recorded at Wood County Official Records Volume 2366, Page 696.
- 5. The Land is described as follows:

See Schedule 1 attached hereto and incorporated herein for legal description.

This page is only a part of a 2021 ALTA Commitment for Title Insurance[issued by First American Title Insurance Company]. This Commitment is not valid without the Notice; the Commitment to Issue Policy; the Commitment Conditions; Schedule A; Schedule B, Part I—Requirements; [and] Schedule B, Part II—Exceptions[; and a counter-signature by the Company or its issuing agent that may be in electronic form].