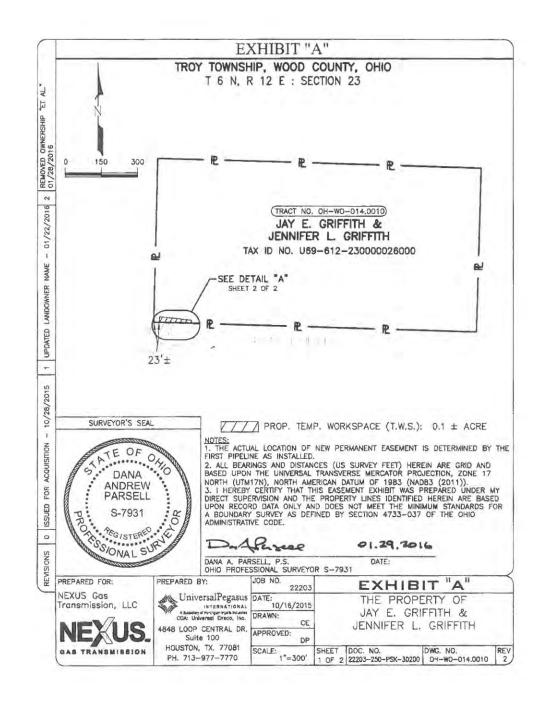

## Schedule 1

Situated in the Township of Troy, County of Wood and State of Ohio:

The South one-half (1/2) of the North one-half (1/2) of the Southeast quarter (1/4) of Section 23, in Town Six (6) North, Range Twelve (12) East, Troy Township, Wood County, Ohio, subject to legal highways, LESS AND EXCEPT THE FOLLOWING DESCRIBED PARCEL OF REAL ESTATE TO-WIT:

Being a parcel of land in the South 1/2 of the North 1/2 of the Southeast 1/4 of Section Twenty-three, Town Six (6) North, Range Twelve (12) East, in Troy Township, Wood County, Ohio, and more particularly described as follows:

Commencing at the East 1/4 Corner of said Section Twenty-three (23);

thence South zero (00) degrees twenty-nine (29) minutes and one and five tenths (01.5) seconds West along the East line of said Section Twenty-three (23) a distance of six hundred sixty-five and two tenths (665.20) feet to a small railroad spike at the Northeast corner of the South 1/2 of the North 1/2 of the Southeast 1/4 of Section Twenty-three (23), which is the point of beginning;

thence continuing South zero (00) degrees twenty-nine (29) minutes one and five tenths (01.5) seconds West along the East line of said Section Twenty-three (23) a distance of two hundred ninety (290.00) feet to a small railroad spike;

thence North eighty-nine (89) degrees forty-one (41) minutes thirty-five (35) seconds West a distance of five hundred sixty-five (565.00) feet to an iron pipe;

thence North zero (00) degrees twenty-nine (29) minutes one and five tenths (01.5) seconds East a distance of two hundred ninety (290.00) feet to an iron pipe on the East-West Centerline of the North 1/2 of the Southeast 1/4 of said Section Twenty-three (23);

thence South eighty-nine (89) degrees forty-one (41) minutes thirty-five (35) seconds East along the East-West Centerline of the North 1/2 of the Southeast 1/4 of said Section Twenty-three (23) a distance of five hundred sixty-five (565.00) feet to the East line of said Section Twenty-three (23) and the point of beginning. This parcel contains 3.761 acres of land, more or less.

Containing after said exception 36.239 acres of land, more or less. Subject to legal highways.