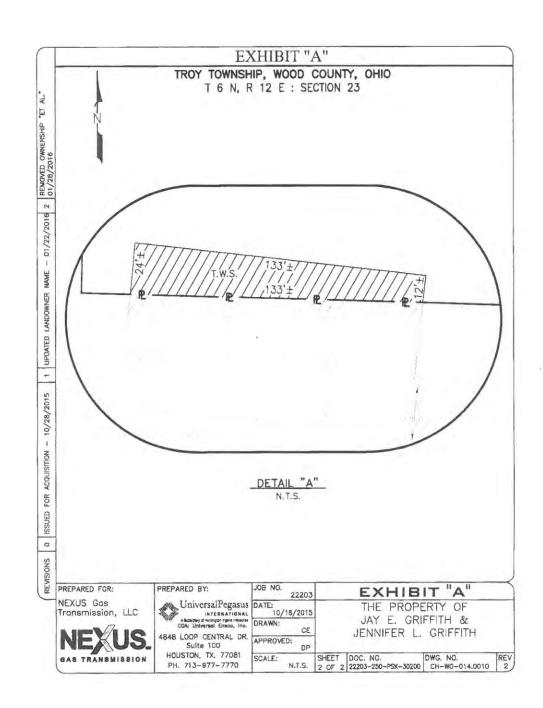

## Schedule 1

Situated in the Township of Troy, County of Wood and State of Ohio:

The South one-half (1/2) of the North one-half (1/2) of the Southeast quarter (1/4) of Section 23, in Town Six (6) North, Range Twelve (12) East, Troy Township, Wood County, Ohio, subject to legal highways, LESS AND EXCEPT THE FOLLOWING DESCRIBED PARCEL OF REAL ESTATE TO-WIT:

Being a parcel of land in the South 1/2 of the North 1/2 of the Southeast 1/4 of Section Twenty-three, Town Six (6) North, Range Twelve (12) East, in Troy Township, Wood County, Ohio, and more particularly described as follows:

Commencing at the East 1/4 Corner of said Section Twenty-three (23);

thence South zero (00) degrees twenty-nine (29) minutes and one and five tenths (01.5) seconds West along the East line of said Section Twenty-three (23) a distance of six hundred sixty-five and two tenths (665.20) feet to a small railroad spike at the Northeast corner of the South 1/2 of the North 1/2 of the Southeast 1/4 of Section Twenty-three (23), which is the point of beginning;

thence continuing South zero (00) degrees twenty-nine (29) minutes one and five tenths (01.5) seconds West along the East line of said Section Twenty-three (23) a distance of two hundred ninety (290.00) feet to a small railroad spike;

thence North eighty-nine (89) degrees forty-one (41) minutes thirty-five (35) seconds West a distance of five hundred sixty-five (565.00) feet to an iron pipe;

thence North zero (00) degrees twenty-nine (29) minutes one and five tenths (01.5) seconds East a distance of two hundred ninety (290.00) feet to an iron pipe on the East-West Centerline of the North 1/2 of the Southeast 1/4 of said Section Twenty-three (23);

thence South eighty-nine (89) degrees forty-one (41) minutes thirty-five (35) seconds East along the East-West Centerline of the North 1/2 of the Southeast 1/4 of said Section Twenty-three (23) a distance of five hundred sixty-five (565.00) feet to the East line of said Section Twenty-three (23) and the point of beginning. This parcel contains 3.761 acres of land, more or less.

Containing after said exception 36.239 acres of land, more or less. Subject to legal highways.