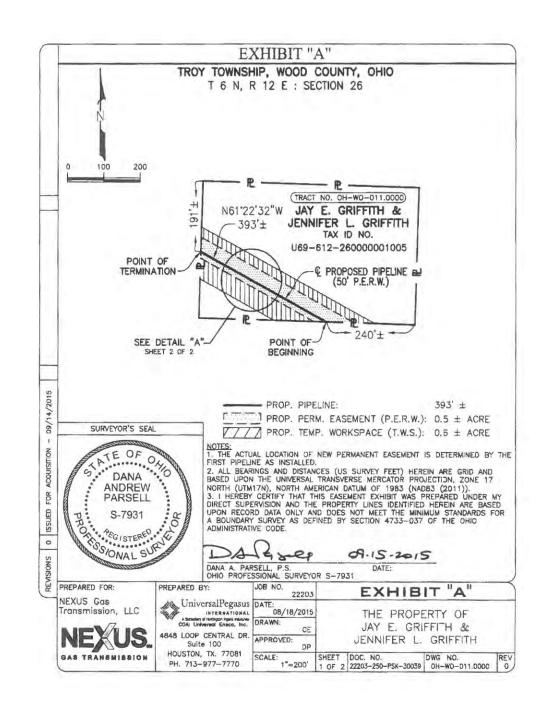

Issuing Agent: Jennifer N. Kuhlman Issuing Office: Pemberville, OH

Issuing Office's ALTA® Registry ID: 1170101

Loan ID Number:

Commitment Number: 24-TBD Issuing Office File Number: 24-TBD

Property Address: 0 Bradner Road, Troy Township, Wood County, Ohio (36.24 acres)

The estate or interest to be insured:

- 3. The estate or interest in the Land at the Commitment Date is: Fee Simple.
- The Title is, at the Commitment Date, vested in: Jay Griffith and Jennifer L. Griffith, husband and wife, for their joint lives, remainder to the survivor of them, who acquired title by virtue of instrument recorded at Wood County Official Records Volume 2366, Page 696.
- 5. The Land is described as follows:

See Schedule 1 attached hereto and incorporated herein for legal description.

This page is only a part of a 2021 ALTA Commitment for Title Insurance[issued by First American Title Insurance Company]. This Commitment is not valid without the Notice; the Commitment to Issue Policy; the Commitment Conditions; Schedule A; Schedule B, Part I—Requirements; [and] Schedule B, Part II—Exceptions[; and a counter-signature by the Company or its issuing agent that may be in electronic form].