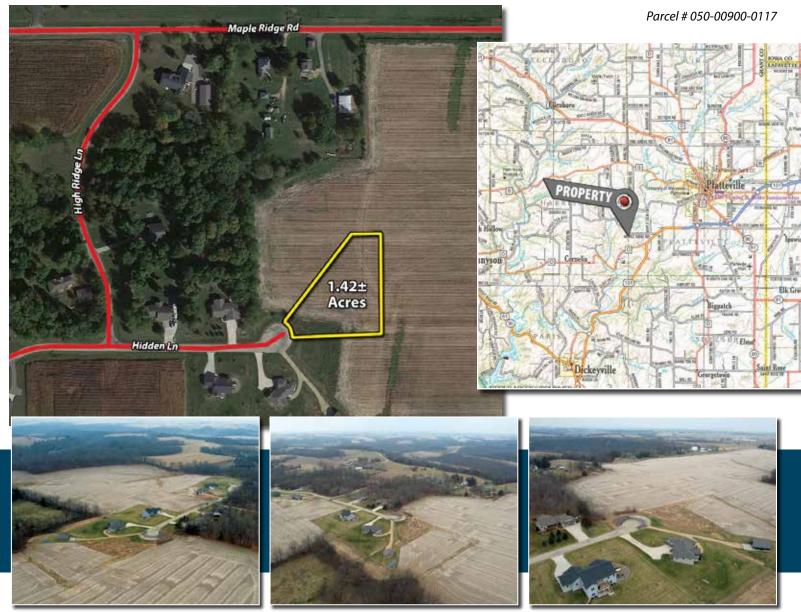

Just outside of Platteville at the end of a quiet cul-de-sac you will find this 1.42± deeded acre lot waiting for that perfect home. The lot sits on Hidden Lane which perfectly describes the location of this isolated neighborhood while at the same time giving the feel of country living. The location offers quick and easy access to Highway 151 making traveling to Platteville, Dubuque or Madison a cinch.