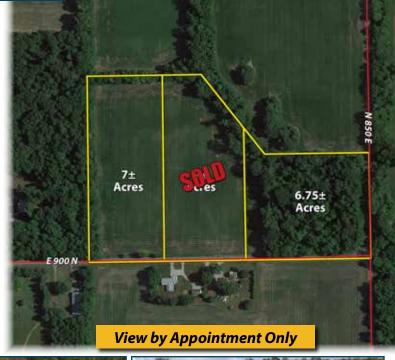

## PRICE: \$154,000 / TOTAL (VACANT/WEST PARCEL) \$139,000 / TOTAL (WOODS/EAST PARCEL)

**DIRECTIONS:** 1 mile southeast of the Wawasee Middle School. From the intersection of SR 13 and E 900 N, head east on E 900 N. The property will be on the north side of the road in <sup>3</sup>/<sub>4</sub> of a mile.

- 6-7± ACRE POTENTIAL BUILDING LOTS
- 1/2 MILE FROM LAKE WAWASEE
- BEAUTIFUL WOODED VIEWS
- OUTSTANDING HUNTING

PROPERTY DESCRIPTION: The McDonald building lots are a rare opportunity to acquire acreage perfect for building sites just a half mile from Lake Wawasee! Three lots are being offered separately, or potential buyers can make offers on the whole property. The property has also produced several quality deer for the current owners and has great recreational upside. Do not miss this chance to acquire rural scenic land with close proximity to several amenities!