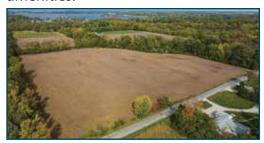

- 6-7± ACRE POTENTIAL BUILDING LOTS
- 1/2 MILE FROM LAKE WAWASEE
- BEAUTIFUL WOODED VIEWS
- OUTSTANDING HUNTING

PROPERTY DESCRIPTION: The McDonald building lots are a rare opportunity to acquire acreage perfect for building sites just a half mile from Lake Wawasee! Three lots are being offered separately, or potential buyers can make offers on the whole property. The property has also produced several quality deer for the current owners and has great recreational upside. Do not miss this chance to acquire rural scenic land with close proximity to several amenities!