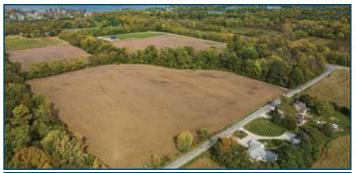

- 6-7± ACRE POTENTIAL BUILDING LOTS
- 1/2 MILE FROM LAKE WAWASEE
- BEAUTIFUL WOODED VIEWS
- OUTSTANDING HUNTING

PROPERTY DESCRIPTION: The McDonald building lots are a rare opportunity to acquire acreage perfect for building sites just a half mile from Lake Wawasee! Three lots are being offered separately, or potential buyers can make offers on the whole property. The property has also produced several quality deer for the current owners and has great recreational upside. Do not miss this chance to acquire rural scenic land with close proximity to several amenities!