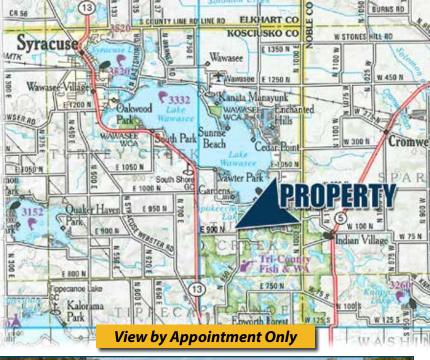

## PRICE: \$154,000 / TOTAL (VACANT/WEST PARCEL) \$139,000 / TOTAL (WOODS/EAST PARCEL)

**DIRECTIONS:** 1 mile southeast of the Wawasee Middle School. From the intersection of SR 13 and E 900 N, head east on E 900 N. The property will be on the north side of the road in <sup>3</sup>/<sub>4</sub> of a mile.