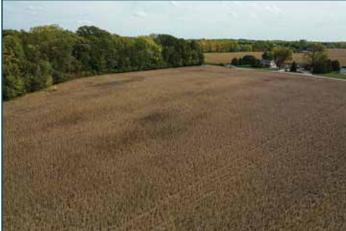

- 6-7± ACRE POTENTIAL BUILDING LOTS
- 1/2 MILE FROM LAKE WAWASEE
- BEAUTIFUL WOODED VIEWS
- OUTSTANDING HUNTING

PROPERTY DESCRIPTION: The McDonald building lots are a rare opportunity to acquire acreage perfect for building sites just a half mile from Lake Wawasee! Three lots are being offered separately, or potential buyers can make offers on the whole property. The property has also produced several quality deer for the current owners and has great recreational upside. Do not miss this chance to acquire rural scenic land with close proximity to several amenities!