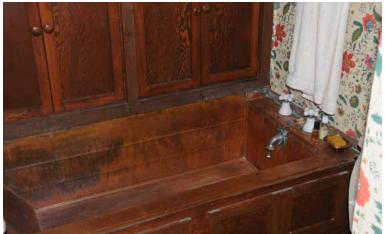

## Red Horse Inn

This 600 foot rustic structure is situated directly next to the "Big House", and overlooks the manicured ponds. Visitors will be blown away by the quality of the interior finishes, a trait typical of the historical structures cared for by the Morris family. This building has all wood flooring with a bar, sunroom, and fireplace. There is a bedroom on the second story with a full bath containing copper lined bath tub. This structure makes for the perfect guest house for visitors wanting to be in nature.