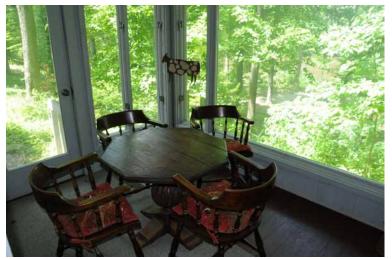

## Red Horse Inn

This 600 foot rustic structure is situated directly next to the "Big House", and overlooks the manicured ponds. Visitors will be blown away by the quality of the interior finishes, a trait typical of the historical structures cared for by the Morris family. This building has all wood flooring with a bar, sunroom, and fireplace. There is a bedroom on the second story with a full bath containing copper lined bath tub. This structure makes for the perfect guest house for visitors wanting to be in nature.

## The Red Horse Inn Room Dimensions:

Lower level 24x15

Sun Room 18x8

Bedroom 18x15