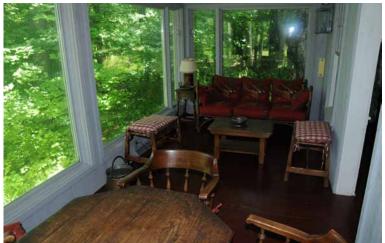

## Red Horse Inn

This 600 foot rustic structure is situated directly next to the "Big House", and overlooks the manicured ponds. Visitors will be blown away by the quality of the interior finishes, a trait typical of the historical structures cared for by the Morris family. This building has all wood flooring with a bar, sunroom, and fireplace. There is a bedroom on the second story with a full bath containing copper lined bath tub. This structure makes for the perfect guest house for visitors wanting to be in nature.

## The Red Horse Inn Room Dimensions:

Lower level 24x15

Sun Room 18x8

Bedroom 18x15