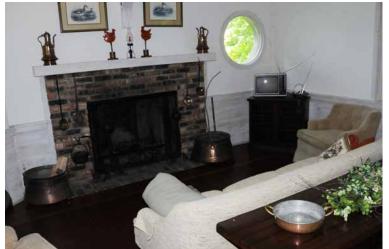

## Red Horse Inn

This 600 foot rustic structure is situated directly next to the "Big House", and overlooks the manicured ponds. Visitors will be blown away by the quality of the interior finishes, a trait typical of the historical structures cared for by the Morris family. This building has all wood flooring with a bar, sunroom, and fireplace. There is a bedroom on the second story with a full bath containing copper lined bath tub. This structure makes for the perfect guest house for visitors wanting to be in nature.