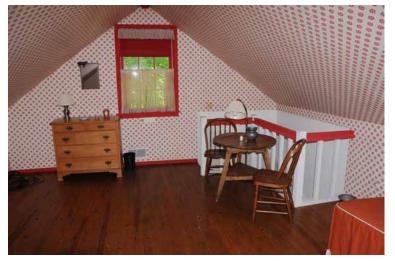

## Red Horse Inn

This 600 foot rustic structure is situated directly next to the "Big House", and overlooks the manicured ponds. Visitors will be blown away by the quality of the interior finishes, a trait typical of the historical structures cared for by the Morris family. This building has all wood flooring with a bar, sunroom, and fireplace. There is a bedroom on the second story with a full bath containing copper lined bath tub. This structure makes for the perfect guest house for visitors wanting to be in nature.

## The Red Horse Inn Room Dimensions:

Lower level 24x15

Sun Room 18x8

Bedroom 18x15