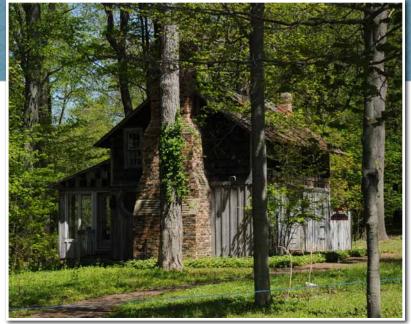

## Red Horse Inn

This 600 foot rustic structure is situated directly next to the "Big House", and overlooks the manicured ponds. Visitors will be blown away by the quality of the interior finishes, a trait typical of the historical structures cared for by the Morris family. This building has all wood flooring with a bar, sunroom, and fireplace. There is a bedroom on the second story with a full bath containing copper lined bath tub. This structure makes for the perfect guest house for visitors wanting to be in nature.