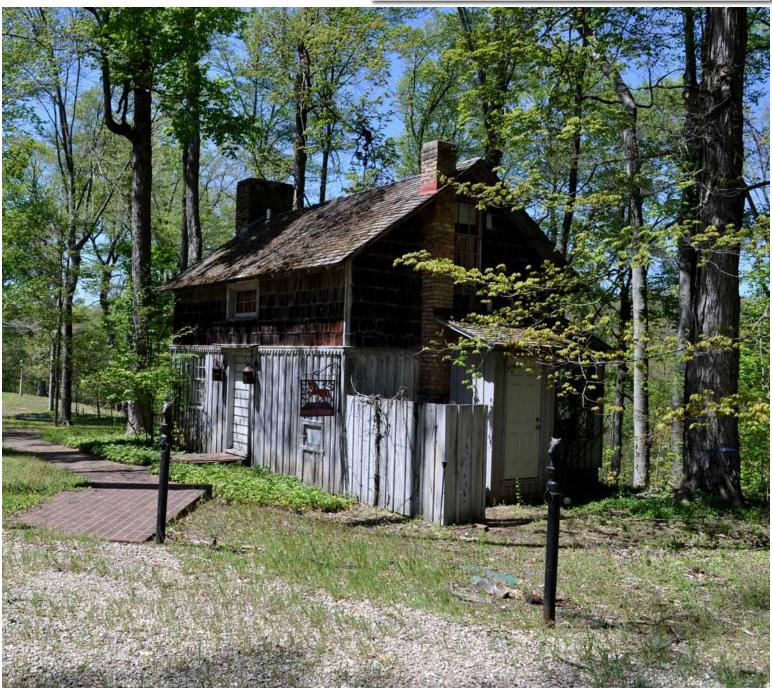

## Red Horse Inn

This 600 foot rustic structure is situated directly next to the "Big House", and overlooks the manicured ponds. Visitors will be blown away by the quality of the interior finishes, a trait typical of the historical structures cared for by the Morris family. This building has all wood flooring with a bar, sunroom, and fireplace. There is a bedroom on the second story with a full bath containing copper lined bath tub. This structure makes for the perfect guest house for visitors wanting to be in nature.