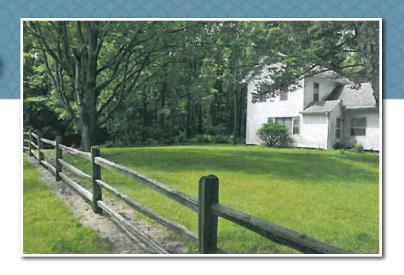

## Philips Rd. House

- 1,200 sf house located on Phillips Rd. south of Harrah Rd.
- 3 Bedrooms and 1 full Bath
- Galley Style kitchen
- 2 Car detached Garage with 700 plus feet of space
- Aluminum Siding
- Gutters
- Storm Windows

This two story home is located directly on Phillips Road, and is a 3 minute drive from the heart of Downtown Niles. This property is located on 1.5 acres and features a 2 car detached garage with over 700 feet of space. All this property needs is a little tender care, to make this a wonderful home or retreat.