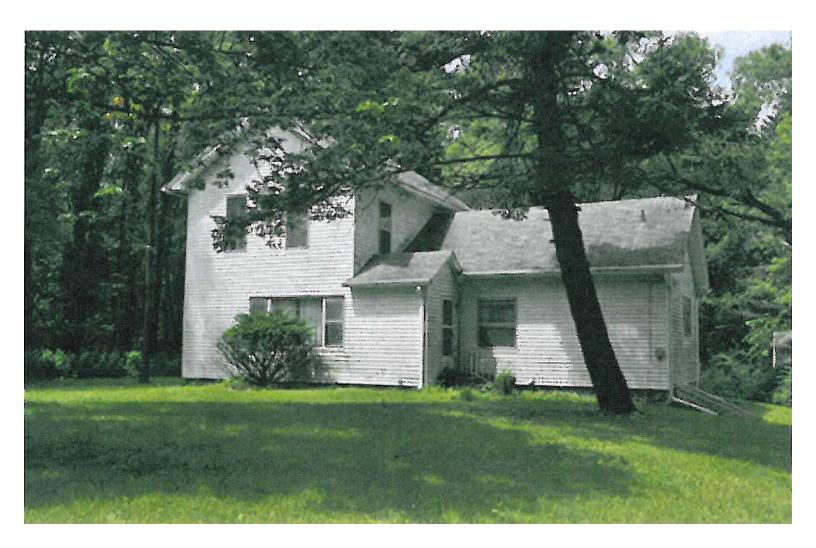

## Philips Rd. House

- 1,200 sf house located on Phillips Rd. south of Harrah Rd.
- 3 Bedrooms and 1 full Bath
- Galley Style kitchen
- 2 Car detached Garage with 700 plus feet of space
- Aluminum Siding
- Gutters
- Storm Windows

This two story home is located directly on Phillips Road, and is a 3 minute drive from the heart of Downtown Niles. This property is located on 1.5 acres and features a 2 car detached garage with over 700 feet of space. All this property needs is a little tender care, to make this a wonderful home or retreat.