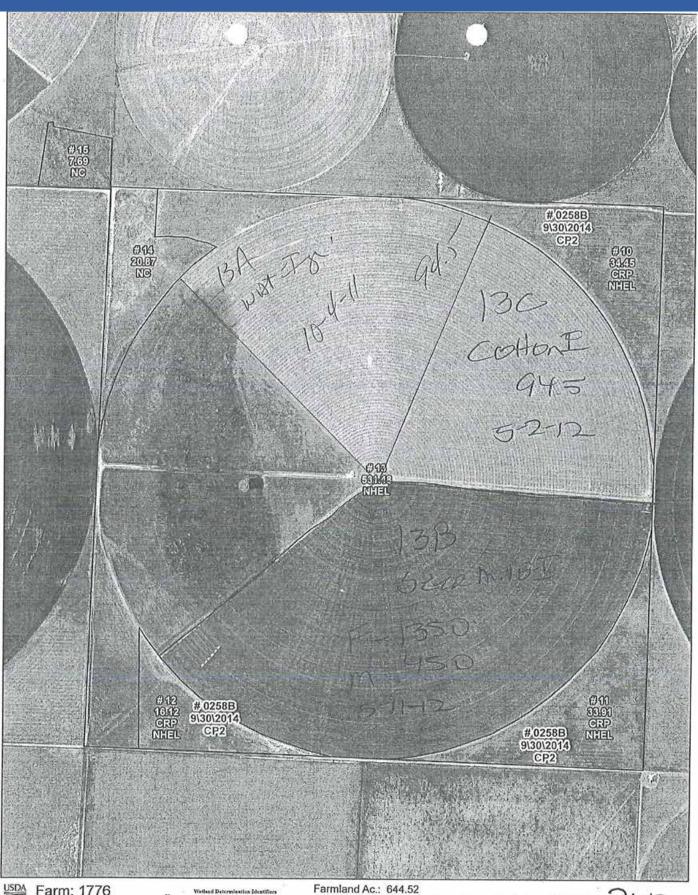

# **AERIAL MAP**

USDA Farm: 1776 FSA Tract: 1382 Moore County

Cropland Ac.: 631.04

280 560 Feet 0 

Crop Year: C

Map Created: 12/10/2012

Farm: 1776
FSA Tract: 957
Moore County

Wethand Determination Identifiers

9 Restricted Use

Farmland Ac.: 644.04 Cropland Ac.: 615.73

0 310 620 Feet

Crop Year:

Map Created: 12/10/2012

FSA Tract: 1247
Moore County

Wetland Determination Identifiers

• Retricted Une

\* Limited Retrictions

Farmland Ac.: 604.65 Cropland Ac.: 567.23

0 280 560 Feet

Crop Year:

Map Created: 12/10/2012

FARMLAND MANAGEMENT SERVICES CROP INFORMATION REPORT Crop Year: 2012 PARM NAME: Hartley Co. Line
OPERATOR NAME:

| FIELD * | ACRES     | CROP         | VARIETY        | PLANTING<br>DATE |        | CTUAL/AC |    | TILLAGE METHOD - (Circle all that apply)                                     |
|---------|-----------|--------------|----------------|------------------|--------|----------|----|------------------------------------------------------------------------------|
|         | 100000000 | 100X01 - 1-  | 1112110000201- |                  | N:     | P:       | K: | No-Till - Moldboard Plow - Chisel Plow - Disk - Field Cultivate - Strip Till |
|         |           |              |                |                  | N:     | P:       | K: | No-Till - Moldboard Plow - Chisel Plow - Disk - Field Cultivate - Strip Till |
|         |           | All Corn     |                |                  | N: 240 | P: 60    | K: | No-Till - Moldboard Plow - Chisel Plow - Disk - Field Cultivate - Strip Till |
|         | -         | 1777         |                |                  | N:     | P:       | K: | No-Till - Moldboard Plow - Chisel Plow - Disk - Field Cultivate - Strip Till |
|         |           | All Whent    |                |                  | N: /00 | P:       | K: | No-Till - Moldboard Plow - Chisel Plow - Disk - Field Cultivate - Strip Till |
|         |           | MII WASSI    |                |                  | N:     | P:       | K: | No-Till - Moldboard Plow - Chisel Plow - Disk - Field Cultivate - Strip Till |
|         |           | All c-TT-N   |                |                  | N: /00 | P: 60    | K: | No-Till - Moldboard Plow - Chisel Plow - Disk - Field Cultivate - Strip Till |
|         | _         | 1111 6-11-34 |                |                  | N:     | P:       | K: | No-Till - Moldboard Plow - Chisel Plow - Disk - Field Cultivate - Strip Till |
|         | _         |              |                |                  | N:     | P:       | K: | No-Till - Moldboard Plow - Chisel Plow - Disk - Field Cultivate - Strip Till |
|         | _         |              |                |                  | N:     | P:       | K: | No-Till - Moldboard Plow - Chisel Plow - Disk - Field Cultivate - Strip Till |
|         | _         |              |                |                  | N:     | P:       | K: | No-Till - Moldboard Plow - Chisel Plow - Disk - Field Cultivate - Strip Till |
|         | -         | _            |                |                  | N:     | P:       | K: | No-Till - Moldboard Plow Chisel Plow Disk Field Cultivate Strip Till         |
|         | _         |              |                |                  | N:     | P:       | K: | No-Till - Moldboard Plow - Chisel Plow - Disk - Field Cultivate - Strip Till |
|         | -         |              |                |                  | N:     | P:       | K: | No-Till - Moldboard Plow - Chisel Plow - Disk - Field Cultivate - Strip Till |
| _       |           |              |                |                  | N:     | P:       | K: | No-Till - Moldboard Plow - Chisel Plow - Disk - Field Cultivate - Strip Till |