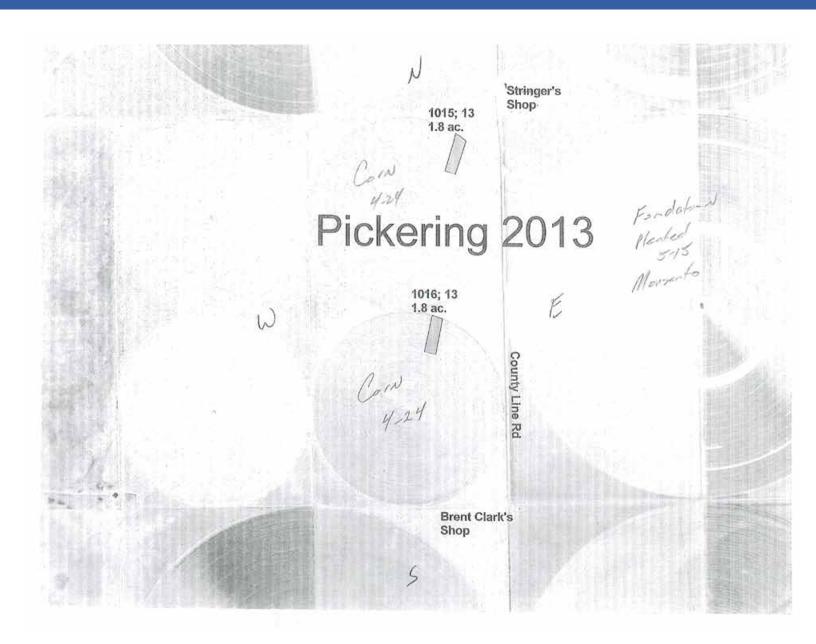

No 0.28 1.4 66 27 372 30 2.4 536

Pickering South

206

206

Crop: Not Specified - 2013

Soil Sampling

Phosphorus

Pickering North

Pickering South 206 Crop: Not Specified - 2013

Soil Sampling

**Phosphorus** 

K S Zn Mg Fe Mn Al NO3 M3 Dpth ppm lb/ac ppm ppm Sample ID Zone ID in pH Buf pH Ex Lime Sol Salt OM Ib/ac ppm

298 27 1.3 643 No 0.27 1.3 54 8 1 S-P-W 0-10 7.6 424 21 1.8 640 No 0.23 1.4 42 31

Pickering North 204 Crop: Not Specified - 2013

Soil Sampling

**Phosphorus** 

Zn Mg Fe Mn Doth NO3 M3 Sample ID Zone ID in pH Buf pH Ex Lime Sol Salt OM Ib/ac ppm ppm lb/ac ppm ppm 2.5 705 1 N-P-W 0-10 7.5 0.3 1.6 63 22