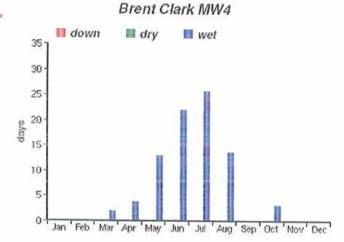

RT 2013**

448



Legal:

Report: 01 Jan 13 - 16 Dec 13 \*\* WD total # of hours run wet = 2016.0 \*

| status | descr: | iption                  | days  |
|--------|--------|-------------------------|-------|
| H      | pivot  | on / water on           | 38.2  |
| W      | pivot  | reverse / water on      | 45.2  |
| ML     | pivot  | reverse / water low psi | 0.1   |
| wI.    | pivot  |                         | 0.0   |
| 1.1    | pivot  | off/ water on           | 0.5   |
| d      | pivot  | on / water off          | 0.1   |
| D      | pivot  | reverse / water off     | 0.3   |
| S      | pivot  | off / water off         | 266.3 |

2000 gpm on 500 acre at 90 % eff = 15.94 acre in 0 bpa yield/(15.94 acre in applied + ) 0.00" rainfall = 0.0 bu/ac in (total est irr. acre ft = 738.0' YTD)





5. A.A

V-Chart

Customer

FARMLAND MANAGEMENT SERVICES

1803 WOODFIELD DR

SAVOY, IL 61874

UNITED STATES

Dalhart, TX 79022-8201

UNITED STATES

Dealer No. 00000196

Gergen Irrigation

Valley Dealer

12332 HWY 87 N

PO Box 459

Field Name Sec 45

> Sprinkler Order No. 10986578 Parent Order No. 10986577

Plant Valley Systems/Parts

Of Shipment W/SYS (10986577) Order Date 03/24/2013 Load Date 04/11/2013 Dealer PO Method

17 Span Valley Standard Pivot 8000 Machine Flow 1900 GPM Pivot Pressure 36 PSI

Cover Sheet - 04/05/2013

| Dist. 2-     | Form No | . 658 RLW                                                                                                                         |         |             | FOR USE OF COMMUTTEEMEN