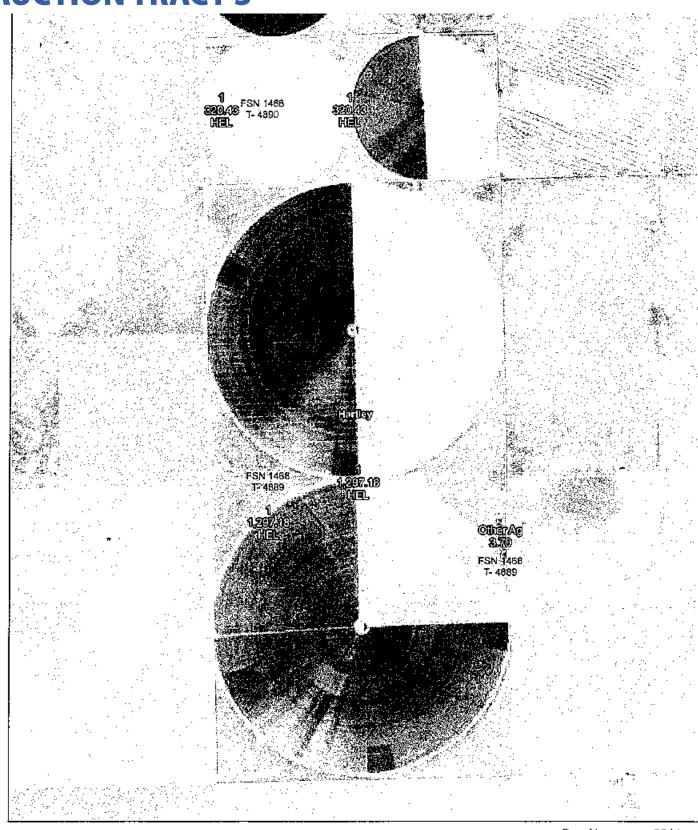

Compliance Provisions

Wetland identifiers do not represent the size, slape, or specific determination of the area. Refer to your original determination (CPA-026 and attached maps) for exact wetland hourstains and labels, or contact NRCS.

Стор Year **2014** 

Map Created: September 30, 2

0 400 800 Feet

### **AUCTION TRACT 2**



USDA

Farm: 1776 Tract 1382

**Moore County** 

#### Wetland Determination Identifiers

- Restricted Use
- Limited Restrictions
- Exempl from Conservation Compliance Provisions

Wetland identifiers do not represent the size, shape, or specific determination of the zera. Refer to your original determination (CPA-026 and attached maps) for exact wetland boundaries and labels, or contact NRCS.

Map Created: September 30, 2

0 400 800 Feet

### **AUCTION TRACT 3**





Farm:1468

Tract: 4890 & 4889

**Hartley County** 

Wetland Determination Identifiers

- Restricted Use
- □ Limited Restrictions
- c Exempt from Conservation Compliance Provisions

Wetland identifiers do not represent the Size, shape, or Specific determination of the area. Refer to your original determination (CPA-026 and attached maps) for exact wetland houndaries and labels, or contact NRCS.

Crop Year \_\_\_\_\_2014\_

Map Created:

July 21, 2014

0 750 1,500 Feet

| Subject:<br>Date:      | CCC-508<br>Septemb<br>David Fo | o for FSN<br>er 9, 201 | 192 <b>0</b><br>19 3:26:4 | 10 PM C | DT | у.вго | wnwix | .usoa. | gov> | G |      |      |              |           |
|------------------------|--------------------------------|------------------------|---------------------------|------