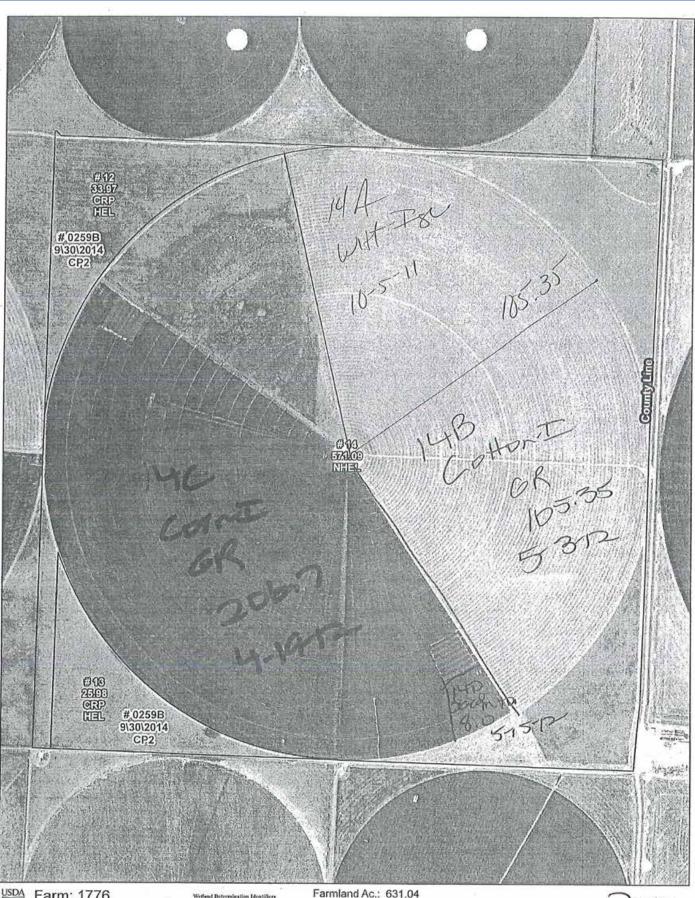

# **AERIAL MAP**

USDA Farm: 1776 FSA Tract: 1382 Moore County

Cropland Ac.: 631.04

280 560 Feet 0 

Crop Year: C

Map Created: 12/10/2012

Farm: 1776
FSA Tract: 957
Moore County

Wethand Determination Identifiers

9 Restricted Use

Farmland Ac.: 644.04 Cropland Ac.: 615.73

0 310 620 Feet

Crop Year:

Map Created: 12/10/2012

FSA Tract: 1247
Moore County

Wetland Determination Identifiers

• Retricted Une

\* Limited Retrictions

Farmland Ac.: 604.65 Cropland Ac.: 567.23

0 280 560 Feet

Crop Year:

Map Created: 12/10/2012

FARMLAND MANAGEMENT SERVICES CROP INFORMATION REPORT Crop Year: 2012 PARM NAME: Hartley Co. Line
OPERATOR NAME:

| FIELD * | ACRES     | CROP         | VARIETY        | PLANTING<br>DATE |        | CTUAL/AC |    | TILLAGE METHOD - (Circle all that apply)                                     |
|---------|-----------|--------------|----------------|------------------|--------|----------|----|------------------------------------------------------------------------------|
|         | 100000000 | 100X01 - 1-  | 1112110000201- |                  | N:     | P:       | K: | No-Till - Moldboard Plow - Chisel Plow - Disk - Field Cultivate - Strip Till |
|         |           |              |                |                  | N:     | P:       | K: | No-Till - Moldboard Plow - Chisel Plow - Disk - Field Cultivate - Strip Till |
|         |           | All Corn     |                |                  | N: 240 | P: 60    | K: | No-Till - Moldboard Plow - Chisel Plow - Disk - Field Cultivate - Strip Till |
|         | -         | 1777         |                |                  | N:     | P:       | K: | No-Till - Moldboard Plow - Chisel Plow - Disk - Field Cultivate - Strip Till |
|         |           | All Whent    |                |                  | N: /00 | P:       | K: | No-Till - Moldboard Plow - Chisel Plow - Disk - Field Cultivate - Strip Till |
|         |           | MII WASSI    |                |                  | N:     | P:       | K: | No-Till - Moldboard Plow - Chisel Plow - Disk - Field Cultivate - Strip Till |
|         |           | All c-TT-N   |                |                  | N: /00 | P: 60    | K: | No-Till - Moldboard Plow - Chisel Plow - Disk - Field Cultivate - Strip Till |
|         | _         | 1111 6-11-34 |                |                  | N:     | P:       | K: | No-Till - Moldboard Plow - Chisel Plow - Disk - Field Cultivate - Strip Till |
|         | _         |              |                |                  | N:     | P:       | K: | No-Till - Moldboard Plow - Chisel Plow - Disk - Field Cultivate - Strip Till |
|         | _         |              |                |                  | N:     | P:       | K: | No-Till - Moldboard Plow - Chisel Plow - Disk - Field Cultivate - Strip Till |
|         | _         |              |                |                  | N:     | P:       | K: | No-Till - Moldboard Plow - Chisel Plow - Disk - Field Cultivate - Strip Till |
|         | -         | _            |                |                  | N:     | P:       | K: | No-Till - Moldboard Plow Chisel Plow Disk Field Cultivate Strip Till         |
|         | _         |              |                |                  | N:     | P:       | K: | No-Till - Moldboard Plow - Chisel Plow - Disk - Field Cultivate - Strip Till |
|         | -         |              |                |                  | N:     | P:       | K: | No-Till - Moldboard Plow - Chisel Plow - Disk - Field Cultivate - Strip Till |
| _       |           |              |                |                  | N:     | P:       | K: | No-Till - Moldboard Plow - Chisel Plow - Disk - Field Cultivate - Strip Till |