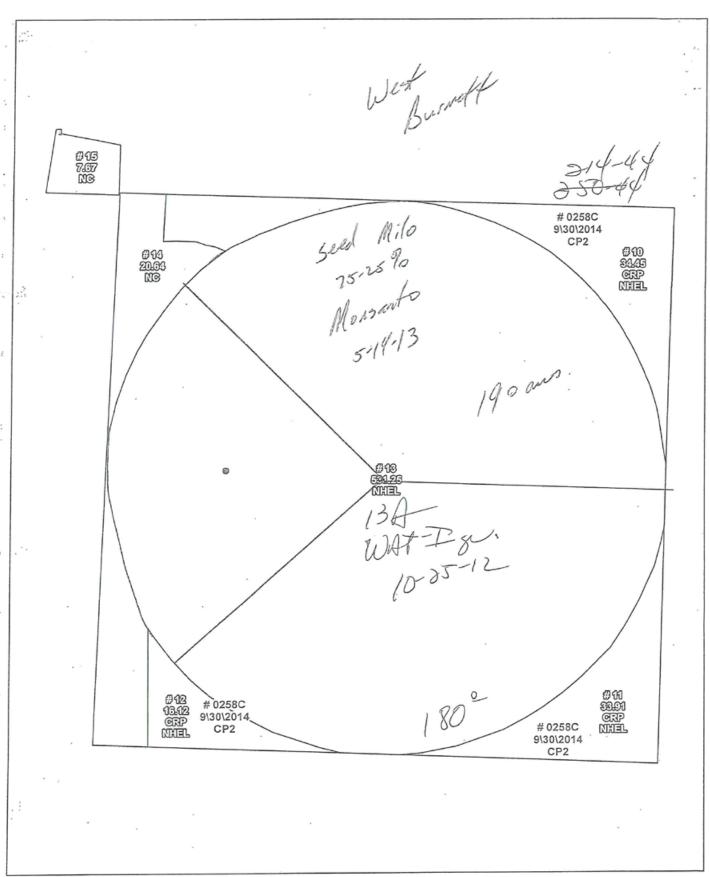

Crop: Not Specified - 2013

Soil Sampling

Phosphorus

2 N-P-E 0-10 7.5 No 0.3 1.6 60 38 405 18 2.4 709 \*\*\*\*\*\*\*\*\*\*\*\*\* 

**Burnett West** 

214

Crop: Corn - 2013

No 0.3 1.6 60 38 405 18 2.4 709 N-P-E 0-10 7.5

No

N-P-W N-P-E

Burnett West 214 Crop: Corn - 2013