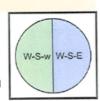

Steck West

87

Crop: Not Specified - 2013

Soil Sampling

|           |         |      |     |        |         |          |           |       | <u>Ph</u> | osphorus |     |       |     |     |       |        |    | W-S-W W-S-E |
|-----------|---------|------|-----|--------|---------|----------|-----------|-------|-----------|----------|-----|-------|-----|-----|-------|--------|----|-------------|
|           |         | Dpth |     |        |         |          |           | NO3   | M3        |          | K   | S     | Zn  | Mg  | Fe    | Mn     | Al |             |
| Sample ID | Zone ID | in   | pН  | Buf pH | Ex Lime | Sol Salt | <u>MO</u> | lb/ac | ppm       |          | ppm | lb/ac | ppm | ppm |       |        |    |             |
| 1         | W-S-w   | 0-10 | 7.2 |        | No      | 0.3      | 1.3       | 144   | 6         |          | 407 | 30    | 0.8 | 533 |       |        |    |             |
| 2         | W-S-E   | 0-10 | 7.5 |        | Hi -    | 0.4      | 1.5       | 150   | 29        |          | 435 | 30    | 1.1 | 487 |       |        |    |             |
|           |         |      |     |        |         | *******  |           |       |           |          |     |       |     |     | ***** | ****** |    |             |

Steck West Soil Sampling

Crop: Not Specified - 2013

|           |         |      |       |        |         |          |           |       | Ph  | osphorus |     |       |     |     |    |
|-----------|---------|------|-------|--------|---------|----------|-----------|-------|-----|----------|-----|-------|-----|-----|----|
|           |         | Dpth |       |        |         |          |           | NO3   | МЗ  |          | K   | S     | Zn  | Mg  | Fe |
| Sample ID | Zone ID | in   | Hq    | Buf pH | Ex Lime | Sol Salt | <u>MO</u> | lb/ac | ppm | 1        | ppm | lb/ac | ppm | mqq |    |
| 1         | W-S-w   | 0-10 | 7.2   |        | No      | 0.3      | 1.3       | 144   | 6   |          | 407 | 30    | 0.8 | 533 |    |
| 2         | W-S-E   | 0-10 | 7.5   |        | Hi -    | 0.4      | 1.5       | 150   | 29  |          | 435 | 30    | 1.1 | 487 |    |
|           |         |      | ***** |        |         |          |           |       |     |          |     |       |     |     |    |