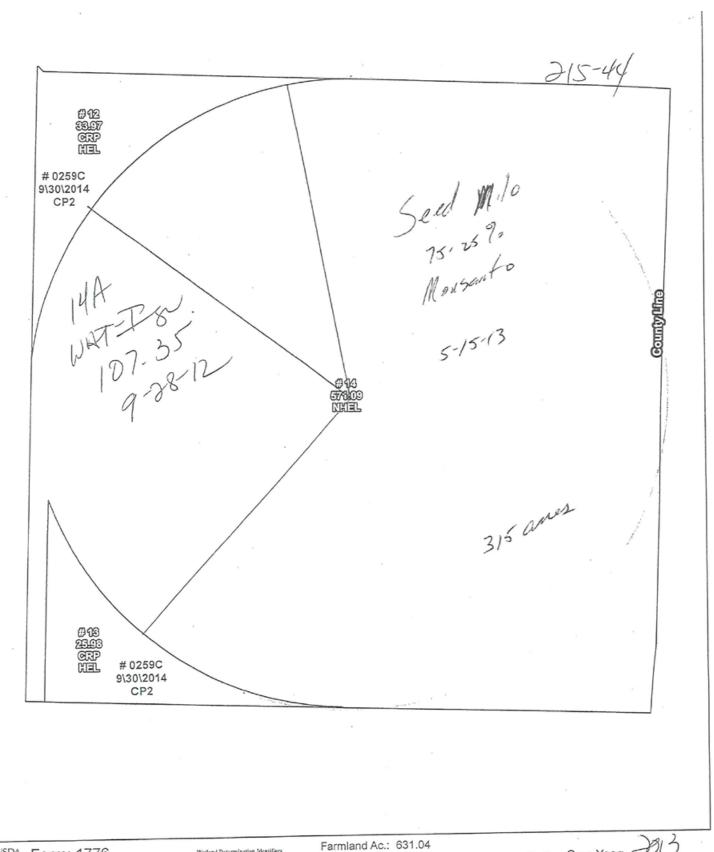

#### **TRACTS 1&2 - SURVEY MAP**

TRACT-1.—EAST-2 SECTION-173, AND A PARCEL OUT OF WEST-2 SECTION 173, BLOCK -44, H. & T. C. RR. COMPANY SURVEY IN HARTLEY & MOORE COUNTIES, TEXAS, SAVE & EXCEPT A 2.99 ACRE TRACT OUT OF THE NE COR. EAST-2. TRACT-2.—PAST-2 SECTION-206, BLOCK-44, H. & T. C. RR. CO. SURVEY IN HARTLEY & MOORE COUNTIES, TEXAS, SAVE & EXCEPT A 2.99 ACRE TRACT OUT OF SOUTHEAST CORNER.

TRACT-3.—SECTIONS 214, & 215, BLOCK-44, H. & T. C. RR. CO. SURVEY IN HARTLEY & MOORE COUNTIES, TEXAS. TRACT-6.—10 ACRE TRACT OUT OF SE CORNER SECTION-250, BLOCK-44, H. & T. C. RR. CO. SURVEY IN HARTLEY COUNTY, TEXAS.