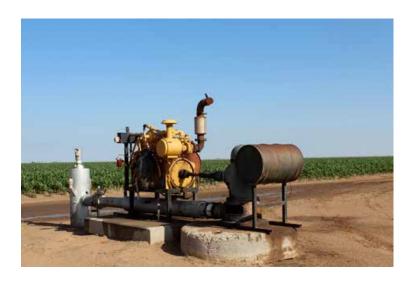

| 7-8 yrs.  | Amarillo, 150 hp |
| 2/4              | Chevrolet 396      | Nat. Gas | 7-8 yrs.  | No Name Plate    |
| 2/5              | Chevrolet 396      | Nat. Gas | 7-8 yrs.  | Amarillo, 150 hp |
| 2/6              | Chevrolet 396      | Nat. Gas | 7-8 yrs.  | Randolph, 150 hp |
| 2/7              | Chevrolet 396      | Nat. Gas | 7-8 yrs.  | Amarillo, 90 hp  |
| 2/8              | Chevrolet 396      | Nat. Gas | 7-8 yrs.  | Green, 110 hp    |
| 2/9              | Chevrolet 396      | Nat. Gas | 7-8 yrs.  | Amarillo, 100 hp |
| 2/10             | Chevrolet 396      | Nat. Gas | 7-8 yrs.  | Amarillo, 150 hp |
| 2/11             | Chevrolet 396      | Nat. Gas | 7-8 yrs.  | No Name Plate    |

Unequipped Wells: There were no unequipped wells identified on either of the subject tracts.







#### 2012 Annual Production Report

Completed Report and Associated Documentation Due March 1, 2013.

PROPERTY: STECK #1

SABRINA LEVEN RNA AG SERVICES LLC PO BOX 2081 DUMAS TX 79029

NORTH PLAINS OWNER: PROVENTUS II, LLC

GROUNDWATER 1803 WOODFIELD DR STE B, SAVOY IL 61874 (217) 356-5518 E-mail

Hartley Co Line V

| P | ro | per   | tyl  | D      | 59    |   |
|---|----|-------|------|--------|-------|---|
| 7 | DI | TOTAL | TOVE | T 1012 | CANIL | 3 |

DATE ENTERED: ENTERED BY:

| Total Acres: 1600                                                                                                                                                                                                                                       | Section | Block | Survey | County  |
|------------------