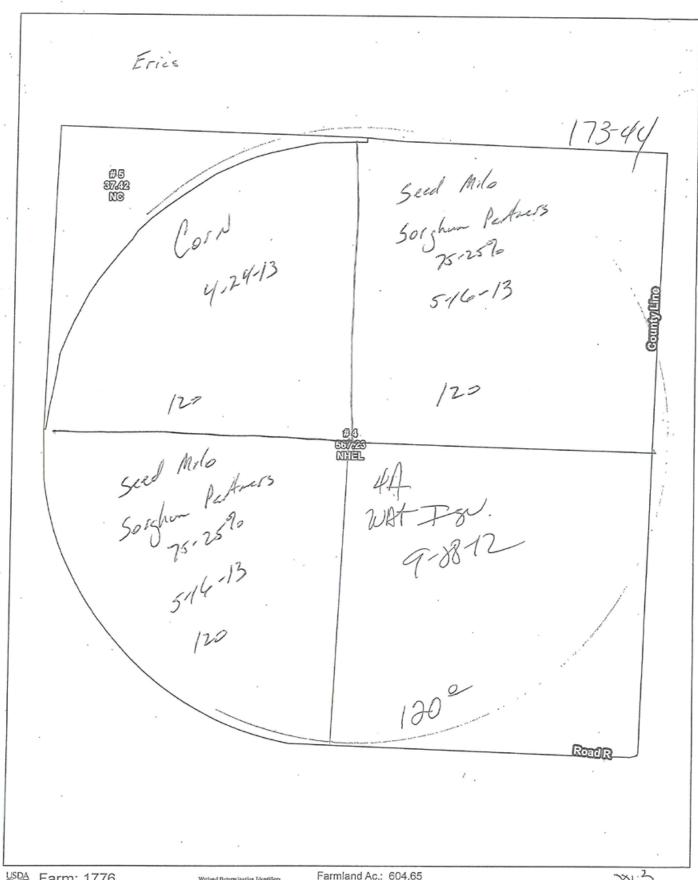

Eric 173 Soil Sampling

Crop: Corn - 2013

Phosphorus

Dpth NO3 M3 Sample ID Zone ID in pH Buf pH Ex Lime Sol Salt OM Ib/ac ppm

K Zn Ma Mn ppm lb/ac ppm ppm

No 0.17 1.5 81 41 428 18 1.3 556 SW-E

NE-E

SE-E

Farmland Ac.: 604.65 Cropland Ac.: 567.23

0 280 560 Feet

Crop Year:

Map Created: 12/10/2012

FARMLAND MANAGEMENT SERVICES CROP INFORMATION REPORT Crop Year: 2012 PARM NAME: Hartley Co. Line
OPERATOR NAME:

| FIELD * | ACRES     | CROP         | VARIETY        | PLANTING<br>DATE |        | CTUAL/AC |    | TILLAGE METHOD - (Circle all that apply)                                     |
|---------|-----------|--------------|----------------|------------------|--------|----------|----|------------------------------------------------------------------------------|
|         | 100000000 | 100X01 - 1-  | 1112110000201- |                  | N:     | P:       | K: | No-Till - Moldboard Plow - Chisel Plow - Disk - Field Cultivate - Strip Till |
|         |           |              |                |                  | N:     | P:       | K: | No-Till - Moldboard Plow - Chisel Plow - Disk - Field Cultivate - Strip Till |
|         |           | All Corn     |                |                  | N: 240 | P: 60    | K: | No-Till - Moldboard Plow - Chisel Plow - Disk - Field Cultivate - Strip Till |
|         | -         | 1777         |                |                  | N:     | P:       | K: | No-Till - Moldboard Plow - Chisel Plow - Disk - Field Cultivate - Strip Till |
|         |           | All Whent    |                |                  | N: /00 | P:       | K: | No-Till - Moldboard Plow - Chisel Plow - Disk - Field Cultivate - Strip Till |
|         |           | MII WASSI    |                |                  | N:     | P:       | K: | No-Till - Moldboard Plow - Chisel Plow - Disk - Field Cultivate - Strip Till |
|         |           | All c-TT-N   |                |                  | N: /00 | P: 60    | K: | No-Till - Moldboard Plow - Chisel Plow - Disk - Field Cultivate - Strip Till |
|         | _         | 1111 6-11-34 |                |                  | N:     | P:       | K: | No-Till - Moldboard Plow - Chisel Plow - Disk - Field Cultivate - Strip Till |
|         | _         |              |                |                  | N:     | P:       | K: | No-Till - Moldboard Plow - Chisel Plow - Disk - Field Cultivate - Strip Till |
|         | _         |              |                |                  | N:     | P:       | K: | No-Till - Moldboard Plow - Chisel Plow - Disk - Field Cultivate - Strip Till |
|         | _         |              |                |                  | N:     | P:       | K: | No-Till - Moldboard Plow - Chisel Plow - Disk - Field Cultivate - Strip Till |
|         | -         | _            |                |                  | N:     | P:       | K: | No-Till - Moldboard Plow Chisel Plow Disk Field Cultivate Strip Till         |
|         | _         |              |                |                  | N:     | P:       | K: | No-Till - Moldboard Plow - Chisel Plow - Disk - Field Cultivate - Strip Till |
|         | -         |              |                |                  | N:     | P:       | K: | No-Till - Moldboard Plow - Chisel Plow - Disk - Field Cultivate - Strip Till |
| _       |           |              |                |                  | N:     | P:       | K: | No-Till - Moldboard Plow - Chisel Plow - Disk - Field Cultivate - Strip Till |