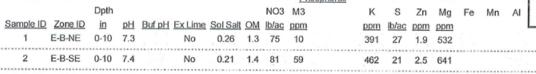

**Burnett East** 

215

Crop: Corn - 2013

Soil Sampling

Phosphorus

Dpth NO3 M3 Zn Mg Sample ID Zone ID in pH Buf pH Ex Lime Sol Salt OM lb/ac ppm lb/ac ppm ppm ppm E-B-NE 0-10 7.3 No 0.26 1.3 75 391 1.9 532 1 E-B-SE 0-10 7.4 No 0.21 1.4 81 462 21 2.5