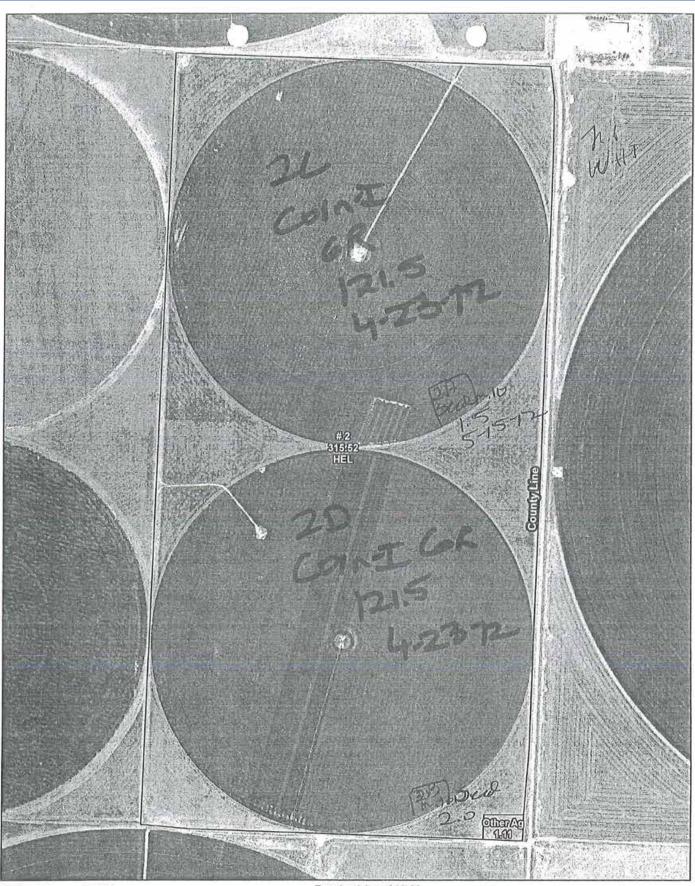

# **AERIAL MAP**

USDA Farm: 1776 FSA Tract: 1382 Moore County

Cropland Ac.: 631.04

280 560 Feet 0 

Crop Year: C

Map Created: 12/10/2012

Farm: 1776
FSA Tract: 957
Moore County

Wethand Determination Identifiers

9 Restricted Use

Farmland Ac.: 644.04 Cropland Ac.: 615.73

0 310 620 Feet

Crop Year:

Map Created: 12/10/2012

FSA Tract: 1247
Moore County

Wetland Determination Identifiers

• Retricted Une

\* Limited Retrictions

Farmland Ac.: 604.65 Cropland Ac.: 567.23

0 280 560 Feet

Crop Year:

Map Created: 12/10/2012

FARMLAND MANAGEMENT SERVICES CROP INFORMATION REPORT Crop Year: 2012 PARM NAME: Hartley Co. Line
OPERATOR NAME:

| FIELD * | ACRES     | CROP         | VARIETY        | PLANTING<br>DATE |        | CTUAL/AC |    | TILLAGE METHOD - (Circle all that apply)                                     |
|---------|-----------|--------------|----------------|------------------|--------|----------|----|------------------------------------------------------------------------------|
|         | 100000000 | 100X01 - 1-  | 1112110000201- |                  | N:     | P:       | K: | No-Till - Moldboard Plow - Chisel Plow - Disk - Field Cultivate - Strip Till |
|         |           |              |                |                  | N:     | P:       | K: | No-Till - Moldboard Plow - Chisel Plow - Disk - Field Cultivate - Strip Till |
|         |           | All Corn     |                |                  | N: 240 | P: 60    | K: | No-Till - Moldboard Plow - Chisel Plow - Disk - Field Cultivate - Strip Till |
|         | -         | 1777         |                |                  | N:     | P:       | K: | No-Till - Moldboard Plow - Chisel Plow - Disk - Field Cultivate - Strip Till |
|         |           | All Whent    |                |                  | N: /00 | P:       | K: | No-Till - Moldboard Plow - Chisel Plow - Disk - Field Cultivate - Strip Till |
|         |           | MII WASSI    |                |                  | N:     | P:       | K: | No-Till - Moldboard Plow - Chisel Plow - Disk - Field Cultivate - Strip Till |
|         |           | All c-TT-N   |                |                  | N: /00 | P: 60    | K: | No-Till - Moldboard Plow - Chisel Plow - Disk - Field Cultivate - Strip Till |
|         | _         | 1111 6-11-34 |                |                  | N:     | P:       | K: | No-Till - Moldboard Plow - Chisel Plow - Disk - Field Cultivate - Strip Till |
|         | _         |              |                |                  | N:     | P:       | K: | No-Till - Moldboard Plow - Chisel Plow - Disk - Field Cultivate - Strip Till |
|         | _         |              |                |                  | N:     | P:       | K: | No-Till - Moldboard Plow - Chisel Plow - Disk - Field Cultivate - Strip Till |
|         | _         |              |                |                  | N:     | P:       | K: | No-Till - Moldboard Plow - Chisel Plow - Disk - Field Cultivate - Strip Till |
|         | -         | _            |                |                  | N:     | P:       | K: | No-Till - Moldboard Plow Chisel Plow Disk Field Cultivate Strip Till         |
|         | _         |              |                |                  | N:     | P:       | K: | No-Till - Moldboard Plow - Chisel Plow - Disk - Field Cultivate - Strip Till |
|         | -         |              |                |                  | N:     | P:       | K: | No-Till - Moldboard Plow - Chisel Plow - Disk - Field Cultivate - Strip Till |
| _       |           |              |                |                  | N:     | P:       | K: | No-Till - Moldboard Plow - Chisel Plow - Disk - Field Cultivate - Strip Till |