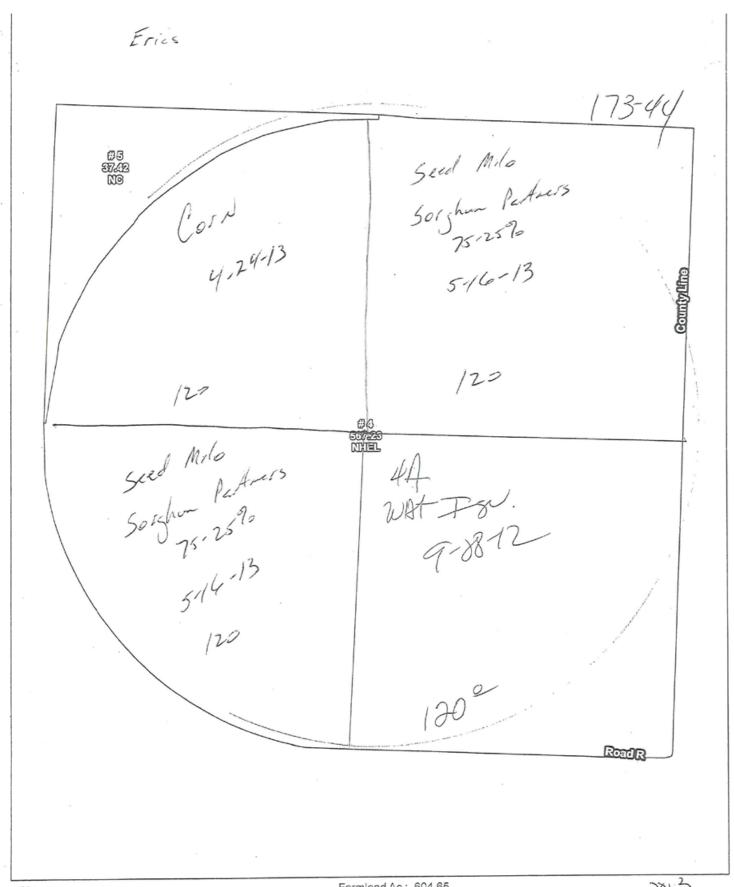

#### **TRACTS 1&2 - SURVEY MAP**

TRACT-1.—EAST-2 SECTION-173, AND A PARCEL OUT OF WEST-2 SECTION 173, BLOCK -44, H. & T. C. RR. COMPANY SURVEY IN HARTLEY & MOORE COUNTIES, TEXAS, SAVE & EXCEPT A 2.99 ACRE TRACT OUT OF THE NE COR. EAST-2. TRACT-2.—PAST-2 SECTION-206, BLOCK-44, H. & T. C. RR. CO. SURVEY IN HARTLEY & MOORE COUNTIES, TEXAS, SAVE & EXCEPT A 2.99 ACRE TRACT OUT OF SOUTHEAST CORNER.

TRACT-3.—SECTIONS 214, & 215, BLOCK-44, H. & T. C. RR. CO. SURVEY IN HARTLEY & MOORE COUNTIES, TEXAS. TRACT-6.—10 ACRE TRACT OUT OF SE CORNER SECTION-250, BLOCK-44, H. & T. C. RR. CO. SURVEY IN HARTLEY COUNTY, TEXAS.

TRACT-7.—WEST-2 SECTION-206, BLOCK-44, H. & T. C. RR. CO. SURVEY IN HARTLEY COUNTY, TEXAS.