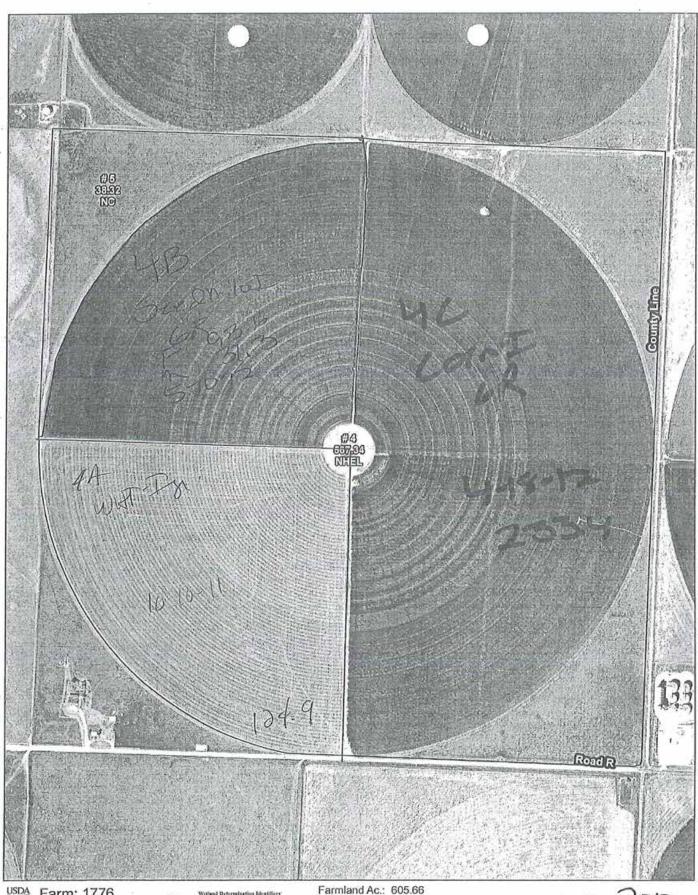

# **AERIAL MAP**

Field borders provided by Farm Service Agency as of 5/21/2008. Aerial photography provided by Aerial Photography Field Office.

Hartley Co. Line