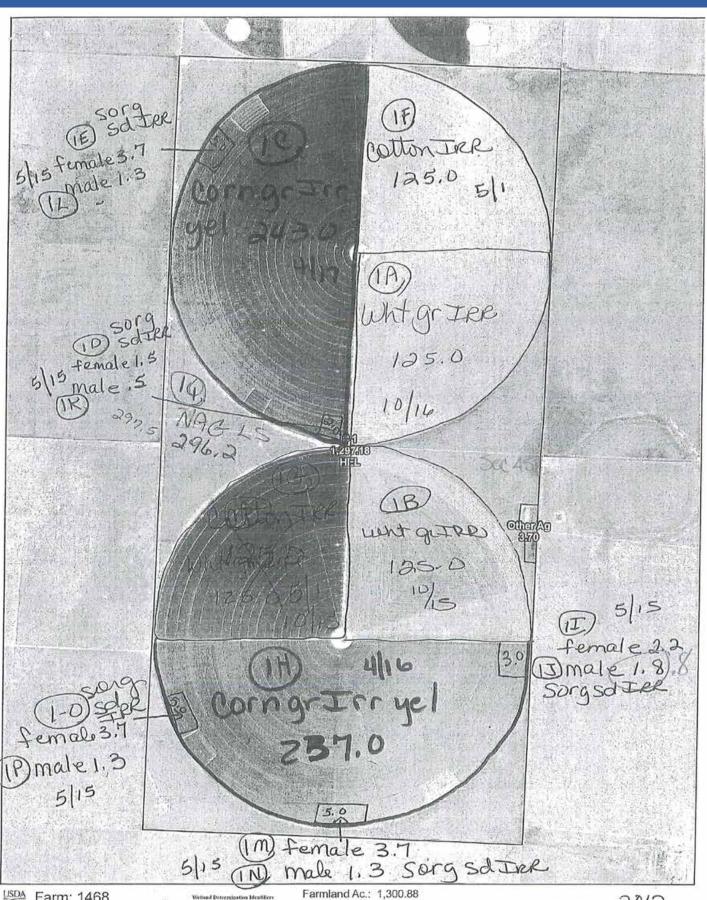

# **AERIAL MAP**

Field borders provided by Farm Service Agency as of 5/21/2008. Aerial photography provided by Aerial Photography Field Office.

Hartley Co. Line