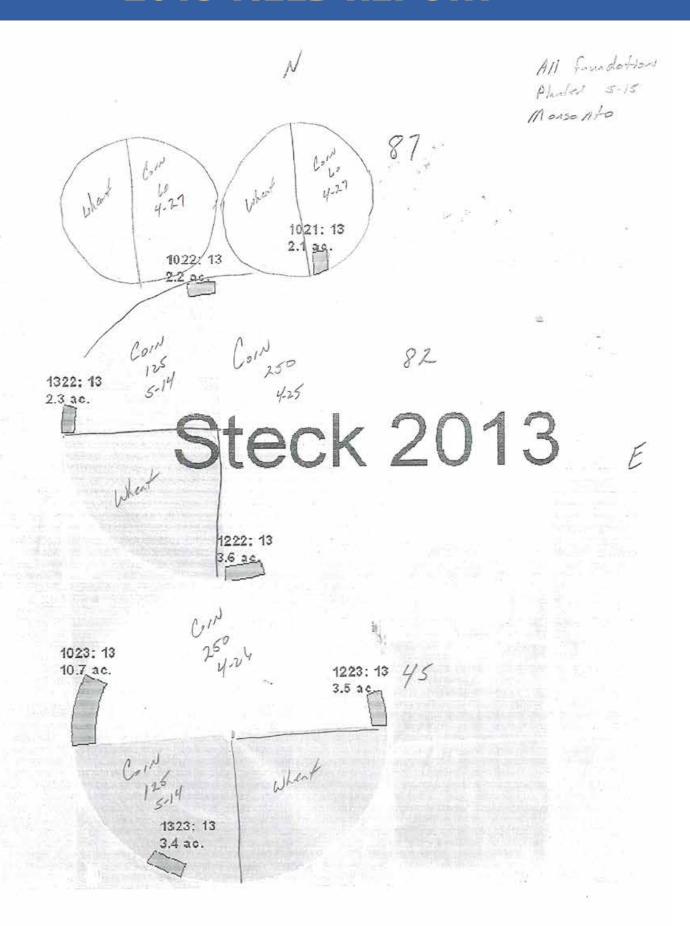

Steck North

82

Crop: Not Specified - 2013

Soil Sampling

|           |         |           |     |          |         |          |           |       | Ph  | osphorus |     |       |     |     |    |    |    | M-S-SW M-S-SE |
|-----------|---------|-----------|-----|----------|---------|----------|-----------|-------|-----|----------|-----|-------|-----|-----|----|----|----|---------------|
|           |         | Dpth      |     |          |         |          |           | NO3   | МЗ  |          | K   | S     | Zn  | Mg  | Fe | Mn | Al |               |
| Sample ID | Zone ID | <u>in</u> | Hq  | Buf pH   | Ex Lime | Sol Salt | <u>0M</u> | lb/ac | ppm |          | ppm | lb/ac | ppm | ppm |    |    |    |               |
| 1         | M-S-SW  | 0-10      | 7   |          | No      | 0.23     | 1.8       | 84    | 41  | 100      | 482 | 15    | 3.6 | 526 |    |    |    |               |
| 2         | M-S-NW  | 0-10      | 6.6 | 1 - 27 7 |         | 0.28     | 1.8       | 96    | 23  |          | 552 | 18    | 3.8 | 523 |    |    |    |               |
| 3         | M-S-NE  | 0-10      | 7.8 |          | Hi      | 0.43     | 1.8       | 153   | 29  |          | 402 | 39    | 2.4 | 445 |    |    |    |               |
| 4         | M-S-SE  | 0-10      | 7.2 |          | Hi      | 1        | 1.9       | 84    | 20  |          | 443 | 27    | 1.8 | 437 |    |    |    |               |
|           |         |           |     |          |         |          |           |       |     |          |     |       |     |     |    |    |    |               |

Steck East

87

Crop: Not Specified - 2013

Soil Sampling

|                |                  | Dpth              |                  |        |               |      |                  | NO3 |    | osphorus | К                 | s                  | Zn  | Mg  | Fe | Mn | AI | E-S-W E-S-E |
|----------------|------------------|-------------------|------------------|--------|---------------|------|------------------|-----|----|----------|-------------------|--------------------|-----|-----|----|----|----|-------------|
| Sample ID<br>1 | Zone ID<br>E-S-W | <u>in</u><br>0-10 | <u>pH</u><br>7.5 | Buf pH | Ex Lime<br>No |      | <u>OM</u><br>1.5 |     |    |          | <u>ppm</u><br>445 | <u>lb/ac</u><br>18 |     | ppm |    |    |    |             |
| 2              | E-S-E            | 0-10              | 7.7              |        | Hi            | 0.34 | 2                | 159 | 45 |          | 504               | 27                 | 1.2 | 507 |    |    |    |             |

Steck North
Soil Sampling

82

Crop: Not Specified - 2013

|           |         |      |     |        |         |          |           |       | Ph  | osphorus |     |       |            |     |    |    |    |
|-----------|---------|------|-----|--------|---------|----------|-----------|-------|-----|----------|-----|-------|------------|-----|----|----|----|
|           |         | Dpth |     |        |         |          |           | NO3   | МЗ  |          | K   | S     | Zn         | Mg  | Fe | Mn | ΑI |
| Sample ID | Zone ID | in   | pН  | Buf pH | Ex Lime | Sol Salt | <u>OM</u> | lb/ac | ppm |          | ppm | lb/ac | <u>ppm</u> | ppm |    |    |    |
| 1         | M-S-SW  | 0-10 | 7   |        | No      | 0.23     | 1.8       | 84    | 41  | ***      | 482 | 15    | 3.6        | 526 |    |    |    |
| 2         | M-S-NW  | 0-10 | 6.6 |        |         | 0.28     | 1.8       | 96    | 23  |          | 552 | 18    | 3.8        | 523 |    |    |    |
| 3         | M-S-NE  | 0-10 | 7.8 |        | Hi      | 0.43     | 1.8       | 153   | 29  |          | 402 | 39    | 2.4        | 445 |    |    |    |
| 4         | M-S-SE  | 0-10 | 7.2 |        | Hi      | 1        | 1.9       | 84    | 20  |          | 443 | 27    | 1.8        | 437 |    |    |    |

Steck East

87

Crop: Not Specified - 2013

Soil Sampling

|           |         |      |     |        |         |          |           |       | Pho | osphorus |     |       |     |     |    |    |    | 1 |
|-----------|---------|------|-----|--------|---------|----------|-----------|-------|-----|----------|-----|-------|-----|-----|----|----|----|---|
|           |         | Dpth |     |        |         |          |           | NO3   | МЗ  |          | K   | S     | Zn  | Mg  | Fe | Mn | ΑI |   |
| Sample ID | Zone ID | in   | pН  | Buf pH | Ex Lime | Sol Salt | <u>OM</u> | lb/ac | ppm |          | ppm | lb/ac | ppm | ppm |    |    |    | _ |
| 1         | E-S-W   | 0-10 | 7.5 |        | No      | 0.2      | 1.5       | 66    | 22  |          | 445 | 18    | 1.2 | 551 |    |    |    |   |
| 2         | E-S-E   | 0-10 | 7.7 |        | Hi      | 0.34     | 2         | 159   | 45  |          | 504 | 27    | 1.2 | 507 |    |    |    |   |