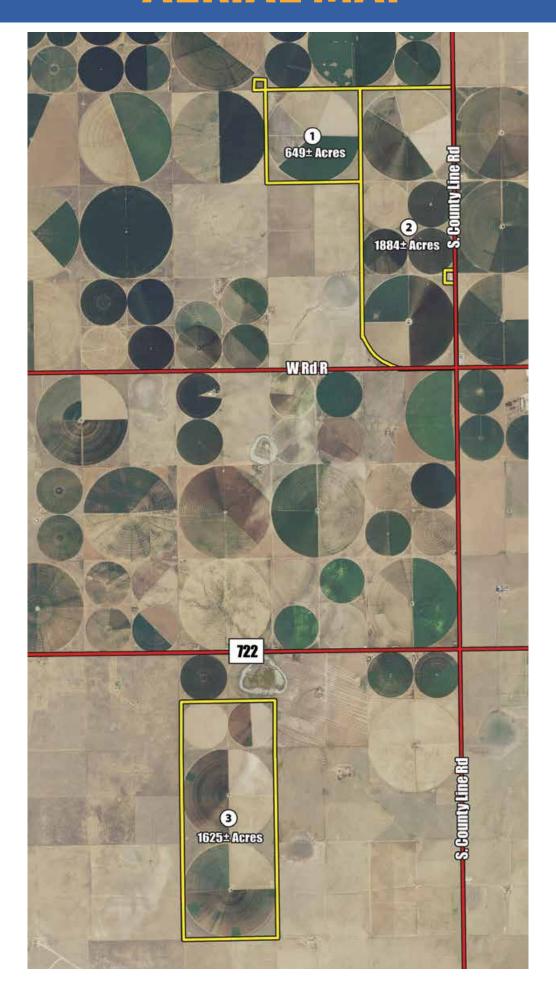

d all promises, representations and warranties with respect to) the information and reports contained herein.

Seller: Proventus II, LLC

Auction Company: Schrader Real Estate and Auction Company, Inc.







Paul A. Lynn, Broker Paul A. Lynn & Associates, LLC, Texas Licensed Broker #9000489

At Auction with Reserve & 2% Buyer's Premium. Aggrieved persons may apply for payment from the Real Estate Recovery Trust Account administered by the Texas Real Estate Commission.

# **BOOKLET INDEX**

- LOCATION MAP & GAZETEER MAP
- AERIAL MAPS
- SURVEYS
- SOIL MAPS & SOIL TESTS
- YIELD INFORMATION
- FSA INFORMATION & MAPS
- MINERAL RIGHTS
- WELL & IMPROVEMENTS SUMMARY
- IRRIGATION SUMMARY
- TAX RECORDS
- PRELIMINARY TITLE



# **MAPS**

## **LOCATION MAP**



# **GAZETEER MAP**



# **AERIAL MAP**



#### **TRACTS 1&2 - SURVEY MAP**



TRACT-1.—EAST-2 SECTION-173, AND A PARCEL OUT OF WEST-2 SECTION 173, BLOCK -44, H. & T. C. RR. COMPANY SURVEY IN HARTLEY & MOORE COUNTIES, TEXAS, SAVE & EXCEPT A 2.99 ACRE TRACT OUT OF THE NE COR. EAST-2. TRACT-2.—PAST-2 SECTION-206, BLOCK-44, H. & T. C. RR. CO. SURVEY IN HARTLEY & MOORE COUNTIES, TEXAS, SAVE & EXCEPT A 2.99 ACRE TRACT OUT OF SOUTHEAST CORNER.

TRACT-3.—SECTIONS 214, & 215, BLOCK-44, H. & T. C. RR. CO. SURVEY IN HARTLEY & MOORE COUNTIES, TEXAS. TRACT-6.—10 ACRE TRACT OUT OF SE CORNER SECTION-250, BLOCK-44, H. & T. C. RR. CO. SURVEY IN HARTLEY COUNTY, TEXAS.

TRACT-7.—WEST-2 SECTION-206, BLOCK-44, H. & T. C. RR. CO. SURVEY IN HARTLEY COUNTY, TEXAS.

#### **TRACT 3 - SURVEY MAP**



# **SOIL INFORMATION**

## **TRACTS 1&2 - SOIL MAP**