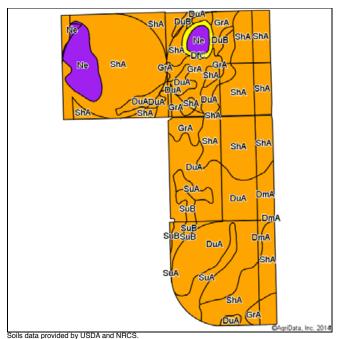

# TRACT 3 - SOIL MAP

State: **Texas**County: **Hartley** 

Location: 35° 44' 21.75, 102° 12' 15.

Township: Channing
Acres: 1616.17
Date: 7/2/2014

| Julis u | ata provided by I                                | JSDA anu  | NHCS.            |                            |                      |              |                   |                             |                  |                               | 0.19.100                       | ta, Inc. 2014         |       | Datainc.com        |
|---------|--------------------------------------------------|-----------|------------------|----------------------------|----------------------|--------------|-------------------|-----------------------------|------------------|-------------------------------|--------------------------------|-----------------------|-------|--------------------|
| Area S  | Symbol: TX20                                     | 5, Soil A | rea Versi        | on: 9                      |                      |              |                   |                             |                  |                               |                                |                       |       |                    |
| Code    | Soil<br>Description                              | Acres     | Percent of field | Non-Irr<br>Class<br>Legend | Non-<br>Irr<br>Class | Irr<br>Class | Corn<br>Irrigated | Corn<br>silage<br>Irrigated | Grain<br>sorghum | Grain<br>sorghum<br>Irrigated | Sorghum<br>silage<br>Irrigated | Soybeans<br>Irrigated | Wheat | Wheat<br>Irrigated |
| ShA     | Sherm clay<br>loam, 0 to 1<br>percent<br>slopes  | 941.96    | 58.3%            |                            | IIIe                 | lls          | 190               | 23                          | 30               | 140                           | 20                             | 40                    | 20    | 60                 |
| SuA     | Sunray clay<br>loam, 0 to 1<br>percent<br>slopes | 407.74    | 25.2%            |                            | IIIe                 | lle          |                   |                             | 25               | 85                            |                                |                       | 16    | 50                 |
| GrA     | Gruver<br>loam, 0 to 1<br>percent<br>slopes      | 243.79    | 15.1%            |                            | IIIe                 | lle          | 170               | 21                          | 28               | 130                           | 20                             | 40                    | 20    | 65                 |
| GrB     | Gruver<br>loam, 1 to 3<br>percent<br>slopes      | 12.59     | 0.8%             |                            | IIIe                 | IIIe         | 150               | 18                          | 26               | 122                           | 18                             | 35                    | 16    | 55                 |
| DuA     | Dumas<br>loam, 0 to 1<br>percent<br>slopes       | 5.18      | 0.3%             |                            | IIIe                 | lle          | 170               |                             | 28               | 115                           |                                | 40                    | 20    | 55                 |
| СоВ     | Conlen<br>loam, 0 to 3<br>percent<br>slopes      | 4.84      | 0.3%             |                            | IVe                  | IIIe         |                   |                             | 25               | 60                            |                                |                       | 15    | 40                 |
| Ne      | Ness clay                                        | 0.07      | 0.0%             |                            | VIw                  |              |                   |                             |                  |                               |                                |                       |       |                    |
|         |                                                  |           |                  | Weigh                      | ited Av              | erage        | 138.1             | 16.7                        | 28.4             | 124.1                         | 14.8                           | 29.7                  | 18.9  | 58.1               |