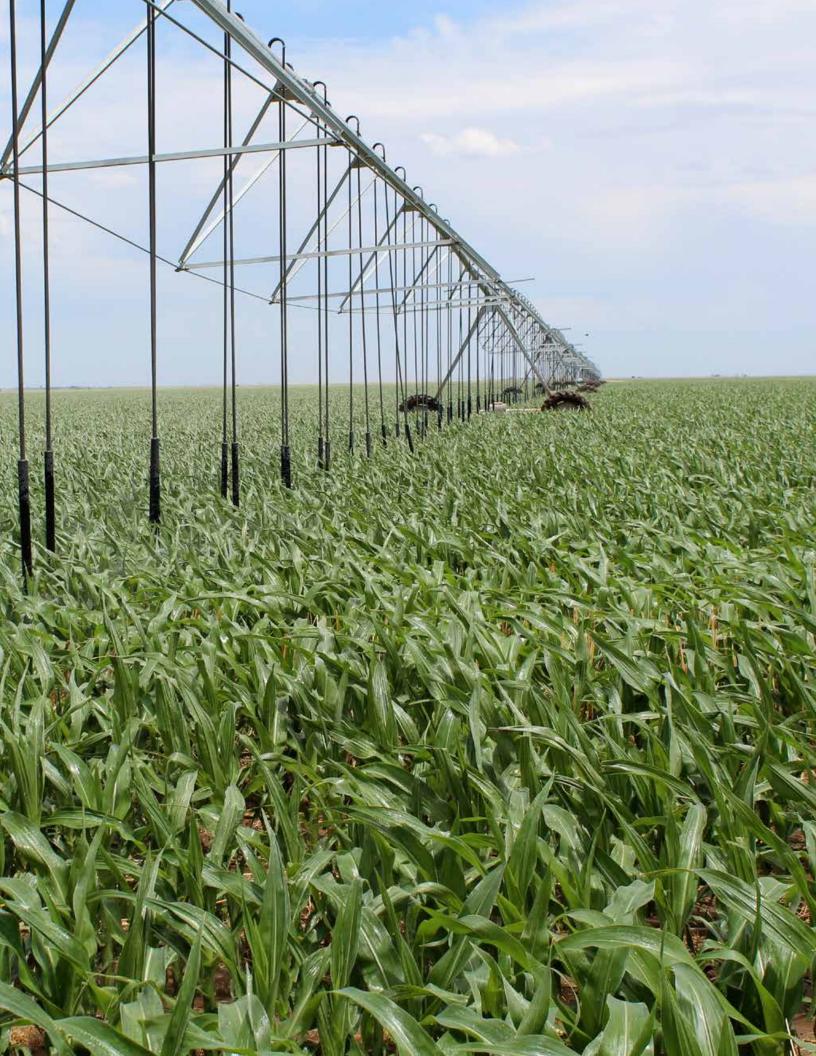

| Mediany 2011 5-2                                                   |
| Steek<br>Pickling |                           |                                      | 50 - 1151<br>50 - 1151 km                          | 8035                                                  |                               |                          |                              |                                                                    |
|                   | Publication of the second |                                      | - L                                                |                                                       |                               |                          |                              |                                                                    |



#### **AUCTION TRACT 1**

State : TEXAS County: MOORE Farm Number : 1776 Tract Number : 957

81A Unit Range Number:

HEL Status

: HEL field on tract. Conservation system being actively applied

Wetland Status

: Tract contains a wetland or farmed wetland

WL Violations

: PROVENTUS II LLC

Owners Other Producers

Tract Land Data

|   | Farm Land          | Cropland              | DCP Cropland              |     | WBP          |     |   | WRP  | CRP   | GRP                         |
|---|--------------------|-----------------------|---------------------------|-----|--------------|-----|---|------|-------|-----------------------------|
|   | 644.04             | 615.73                | 615.73                    |     | 0.00         |     |   | 0.00 | 84.50 | 0.00                        |