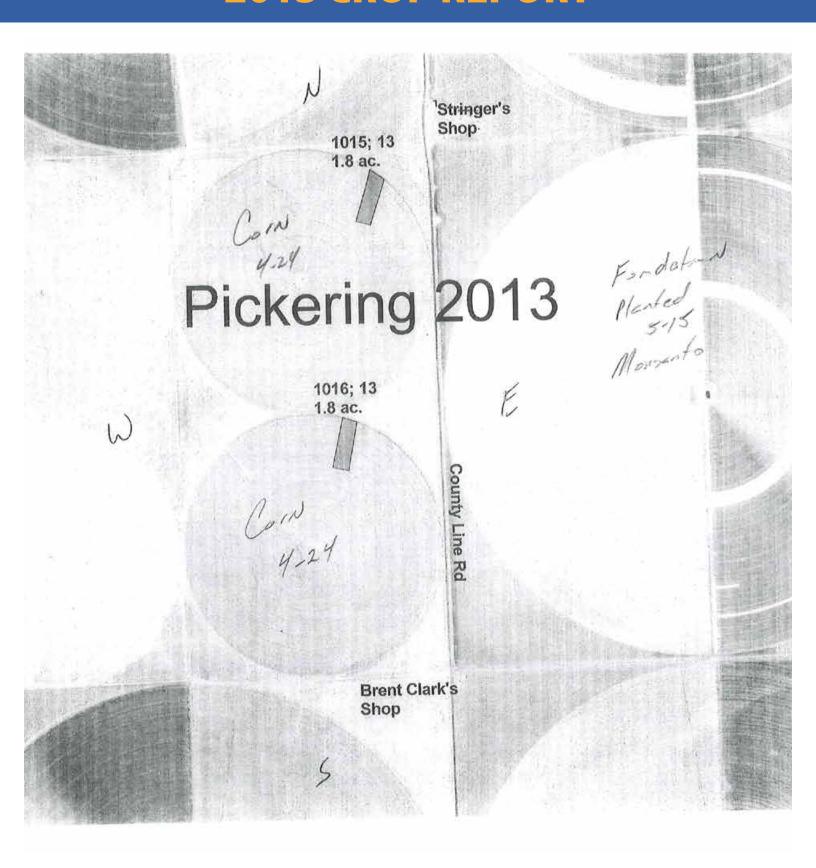

No 0.28 1.4 66 27 372 30 2.4 536

Pickering South

206

206

Crop: Not Specified - 2013

Soil Sampling

Phosphorus

Pickering North

Crop: Not Specified - 2013

Soil Sampling

Phosphorus

2 N-P-E 0-10 7.5 No 0.3 1.6 60 38 405 18 2.4 709 \*\*\*\*\*\*\*\*\*\*\*\*\* 

**Burnett West** 

214

Crop: Corn - 2013

Pickering South 206 Crop: Not Specified - 2013

Soil Sampling

**Phosphorus** 

K S Zn Mg Fe Mn Al NO3 M3 Dpth ppm lb/ac ppm ppm Sample ID Zone ID in pH Buf pH Ex Lime Sol Salt OM Ib/ac ppm

298 27 1.3 643 No 0.27 1.3 54 8 1 S-P-W 0-10 7.6 424 21 1.8 640 No 0.23 1.4 42 31

Pickering North 204 Crop: Not Specified - 2013

Soil Sampling

**Phosphorus** 

Zn Mg Fe Mn Doth NO3 M3 Sample ID Zone ID in pH Buf pH Ex Lime Sol Salt OM Ib/ac ppm ppm lb/ac ppm ppm 2.5 705 1 N-P-W 0-10 7.5 0.3 1.6 63 22