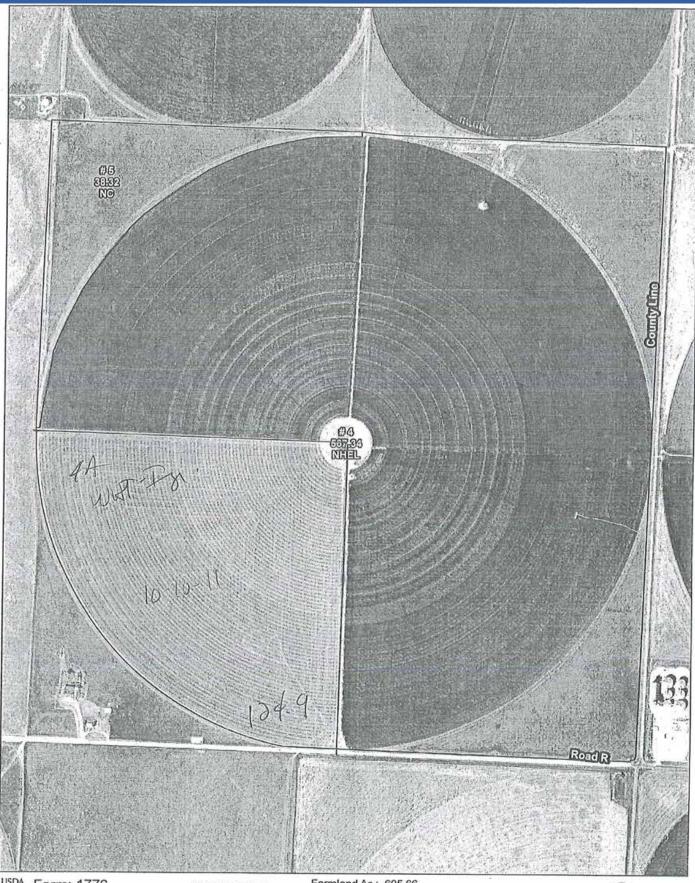

# **AERIAL MAP**

USDA Farm: 1776 FSA Tract: 1382 Moore County

Cropland Ac.: 631.04

280 560 Feet 0 

Crop Year: C

Map Created: 12/10/2012

Farm: 1776
FSA Tract: 957
Moore County

Wethand Determination Identifiers

9 Restricted Use

Farmland Ac.: 644.04 Cropland Ac.: 615.73

0 310 620 Feet

Crop Year:

Map Created: 12/10/2012

FSA Tract: 1247
Moore County

Wetland Determination Identifiers

• Retricted Une

\* Limited Retrictions

Farmland Ac.: 604.65 Cropland Ac.: 567.23

0 280 560 Feet

Crop Year:

Map Created: 12/10/2012

FARMLAND MANAGEMENT SERVICES CROP INFORMATION REPORT Crop Year: 2012 PARM NAME: Hartley Co. Line
OPERATOR NAME:

| FIELD * | ACRES     | CROP         | VARIETY        | PLANTING<br>DATE |        | CTUAL/AC |    | TILLAGE METHOD - (Circle all that apply)                                     |
|---------|-----------|--------------|----------------|------------------|--------|----------|----|------------------------------------------------------------------------------|
|         | 100000000 | 100X01 - 1-  | 1112110000201- |                  | N:     | P:       | K: | No-Till - Moldboard Plow - Chisel Plow - Disk - Field Cultivate - Strip Till |
|         |           |              |                |                  | N:     | P:       | K: | No-Till - Moldboard Plow - Chisel Plow - Disk - Field Cultivate - Strip Till |
|         |           | All Corn     |                |                  | N: 240 | P: 60    | K: | No-Till - Moldboard Plow - Chisel Plow - Disk - Field Cultivate - Strip Till |
|         | -         | 1777         |                |                  | N:     | P:       | K: | No-Till - Moldboard Plow - Chisel Plow - Disk - Field Cultivate - Strip Till |
|         |           | All Whent    |                |                  | N: /00 | P:       | K: | No-Till - Moldboard Plow - Chisel Plow - Disk - Field Cultivate - Strip Till |
|         |           | MII WASSI    |                |                  | N:     | P:       | K: | No-Till - Moldboard Plow - Chisel Plow - Disk - Field Cultivate - Strip Till |
|         |           | All c-TT-N   |                |                  | N: /00 | P: 60    | K: | No-Till - Moldboard Plow - Chisel Plow - Disk - Field Cultivate - Strip Till |
|         | _         | 1111 6-11-34 |                |                  | N:     | P:       | K: | No-Till - Moldboard Plow - Chisel Plow - Disk - Field Cultivate - Strip Till |
|         | _         |              |                |                  | N:     | P:       | K: | No-Till - Moldboard Plow - Chisel Plow - Disk - Field Cultivate - Strip Till |
|         | _         |              |                |                  | N:     | P:       | K: | No-Till - Moldboard Plow - Chisel Plow - Disk - Field Cultivate - Strip Till |
|         | _         |              |                |                  | N:     | P:       | K: | No-Till - Moldboard Plow - Chisel Plow - Disk - Field Cultivate - Strip Till |
|         | -         | _            |                |                  | N:     | P:       | K: | No-Till - Moldboard Plow Chisel Plow Disk Field Cultivate Strip Till         |
|         | _         |              |                |                  | N:     | P:       | K: | No-Till - Moldboard Plow - Chisel Plow - Disk - Field Cultivate - Strip Till |
|         | -         |              |                |                  | N:     | P:       | K: | No-Till - Moldboard Plow - Chisel Plow - Disk - Field Cultivate - Strip Till |
| _       |           |              |                |                  | N:     | P:       | K: | No-Till - Moldboard Plow - Chisel Plow - Disk - Field Cultivate - Strip Till |