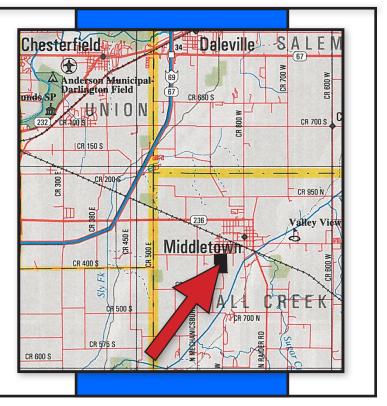

## A diverse property with a mix of tillable land and hardwoods

**Property Location:** From the intersection of SR 236 and North Mechanicsburg Road, go south 3/4 of a mile on North Mechanicsburg Road to CR 825N, then turn left (east) and go 1/4 mile to property.