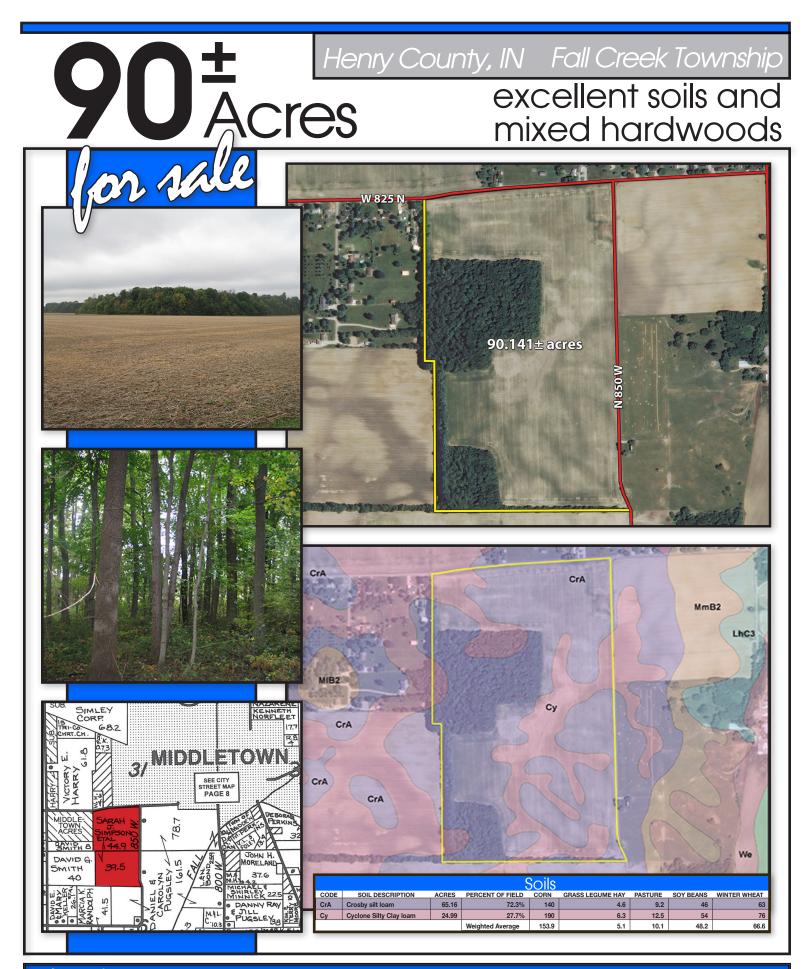

**Property Description:** 90.141± acres with 66.6 tillable and the balance in mixed hardwoods. This property features Cyclone Silty Clay Loam, and Crosby Silt Loam soils. There is approximately 1/2 mile of road frontage on CR 850W and 1/4 mile of road frontage on CR 825N. A timber report is available upon request.