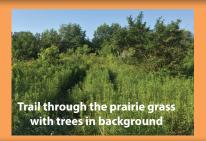

**Comments:** Adjacent to 7,280 acres Kingsbury Fish & Wildlife Area. Abundant deer, wild turkey, quail and prairie grasses. Shelter belt and pond constructed by owners.

The information on this sheet is subject to verification and no liability for errors or omissions is assumed by the Schrader Agency.