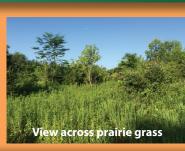

**Comments:** Adjacent to 7,280 acres Kingsbury Fish & Wildlife Area. Abundant deer, wild turkey, quail and prairie grasses. Shelter belt and pond constructed by owners.

The information on this sheet is subject to verification and no liability for errors or omissions is assumed by the Schrader Agency.