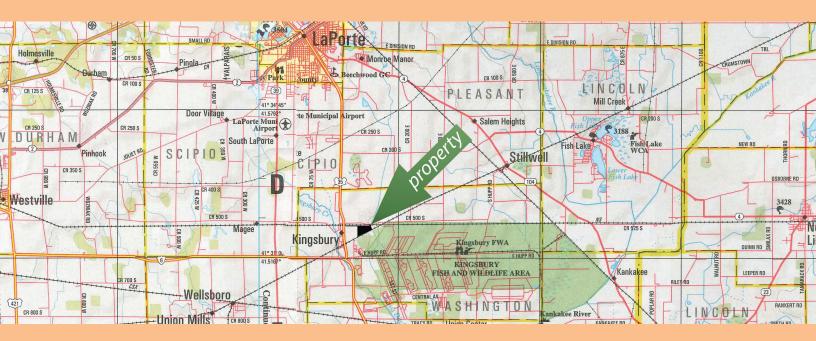

# PRICE PER ACRE: \$4,293.57

Type of Farm: Natural Habitat for Wildlife Total Acres: 87.34 Section: 31 Twp.: 36-North/Washington County: LaPorte State: Indiana Price Per Acre: \$4293.57 Total Price: \$375,000.00 Owner: Richard & Gail Borror **Address:** E 500 S, LaPorte, IN **Directions:** North of US 6 & US 35, one mile to 500 South and turn east 1/2 mile on south (right) side of 500 South.

**Comments:** Adjacent to 7,280 acres Kingsbury Fish & Wildlife Area. Abundant deer, wild turkey, quail and prairie grasses. Shelter belt and pond constructed by owners.

The information on this sheet is subject to verification and no liability for errors or omissions is assumed by the Schrader Agency.