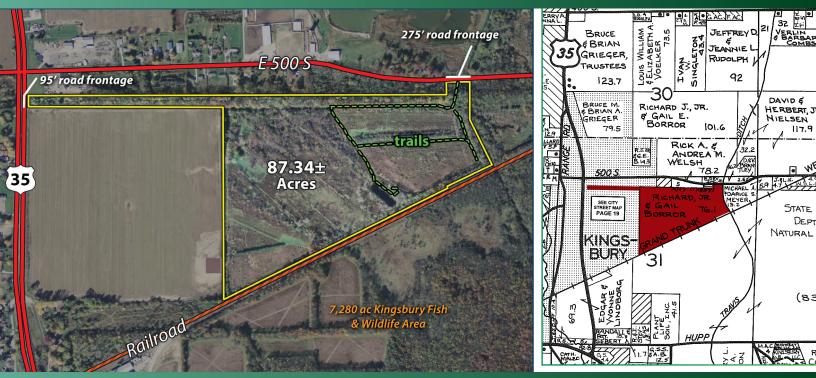

#### 87.34± Acres / LaPorte County / Hunter & Trapper's Paradise

# PRICE PER ACRE: \$4,293.57

Type of Farm: Natural Habitat for Wildlife Total Acres: 87.34 Section: 31 Twp.: 36-North/Washington County: LaPorte State: Indiana Price Per Acre: \$4293.57 Total Price: \$375,000.00 Owner: Richard & Gail Borror **Address:** E 500 S, LaPorte, IN **Directions:** North of US 6 & US 35, one mile to 500 South and turn east 1/2 mile on south (right) side of 500 South.

Taxes Payable 2016: \$3,580.10 Oil/Mineral Rights: Yes Possession Date: Day of Closing Zoning: Agriculture Fencing: Fence along Grand Trunk Rail Road & boundary Improvements: None Topography: Gently rolling High School: LaPorte Electric Source: Nipsco

**Comments:** Adjacent to 7,280 acres Kingsbury Fish & Wildlife Area. Abundant deer, wild turkey, quail and prairie grasses. Shelter belt and pond constructed by owners.

The information on this sheet is subject to verification and no liability for errors or omissions is assumed by the Schrader Agency.