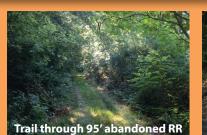

**Comments:** Adjacent to 7,280 acres Kingsbury Fish & Wildlife Area. Abundant deer, wild turkey, quail and prairie grasses. Shelter belt and pond constructed by owners.

The information on this sheet is subject to verification and no liability for errors or omissions is assumed by the Schrader Agency.