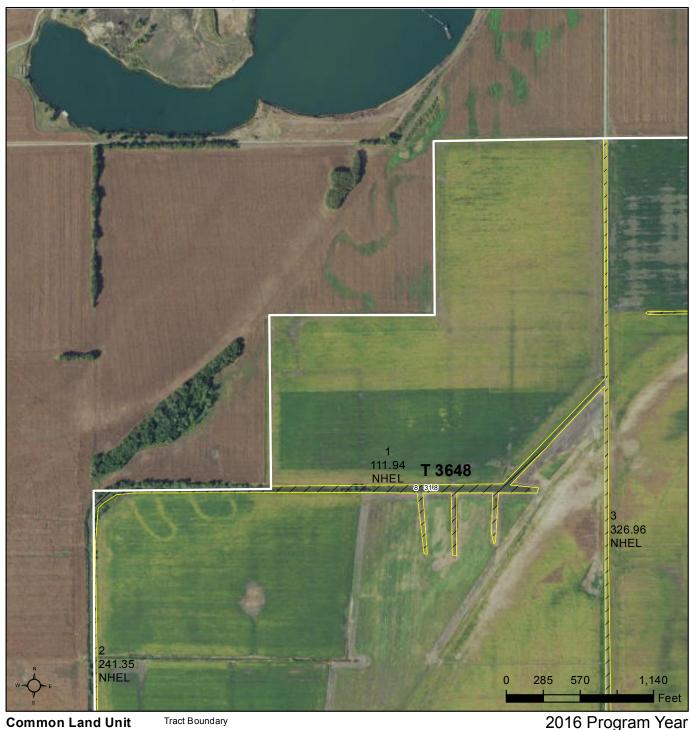

ts the information provided directly from the producer and/or National Agricultural Imagery Program (NAIP) imagery. The producer accepts the data 'as is' and assumes all risks associated with its use. USDA-FSA assumes no responsibility for actual or consequential damage incurred as a result of any user's reliance on this data outside FSA Programs. Wetland identifiers do not represent the size, shape, or specific determination of the area. Refer to your original determination (CPA-026 and attached maps) for exact boundaries and determinations or contact USDA Natural Resources Conservation Service (NRCS).

2016 Program Year Map Created December 11, 2015

> Farm 6132 Tract 2420

IL057\_T2420\_C2

## **Fulton County, IL**



United States Department of **Fulton County, Illinois** Agriculture



### **Common Land Unit**

Non-Cropland Cropland

### Wetland Determination

- Restricted Use
- $\nabla$ Limited Restrictions
- Exempt from Conservation **Compliance Provisions**

### Tract Cropland Total: 1169.67 acres

Tract 3648

Farm 6132

Map Created December 11, 2015

IL057\_T3648\_A1

## **Fulton County, IL**



United States Department of **Fulton County, Illinois** 



### **Common Land Unit**

Non-Cropland Cropland

- Wetland Determination
- Restricted Use •  $\nabla$ Limited Restrictions
- Exempt from Conservation
- **Compliance Provisions**

### Tract Cropland Total: 1169.67 acres

Farm 6132 Tract 3648

Map Created December 11, 2015

IL057\_T3648\_A2

## **Fulton County, IL**



United States Department of **Fulton County, Illinois** 



### **Common Land Unit** Non-Cropland