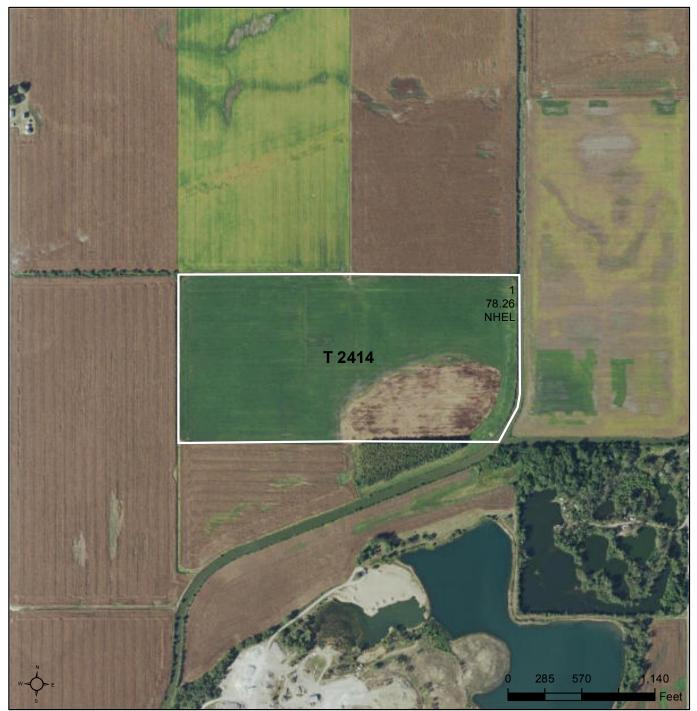

ero "0".
 Boils in the poorty drained group were not rated for alfalfa and are shown with a zero "0".
 Boils in the well drained group were not rated for grass-legume and are shown with a zero "0".

Soils data provided by USDA and NRCS. Soils data provided by University of Illinois at Champaign-Urbana.



# **FSA INFORMATION**

## **Fulton County, IL**



United States Department of . Agriculture

**Fulton County, Illinois** 



**Common Land Unit** Non-Cropland Cropland

- Wetland Determination
  - Restricted Use
- $\nabla$ Limited Restrictions
- Exempt from Conservation
- Compliance Provisions

### Tract Cropland Total: 77.08 acres

IL057\_T2409

Farm 6132

Tract 2409

Map Created December 11, 2015

## Fulton County, IL



United States Department of Agriculture Fulton County, Illinois



### **Common Land Unit**

### Cropland Tract Boundary

- Wetland Determination
  - Restricted Use
  - V Limited Restrictions
  - Exempt from Conservation Compliance Provisions
- Tract Cropland Total: 78.26 acres

2016 Program Year Map Created December 11, 2015

> Farm 6132 Tract 2414

> > IL057\_T2414



## **Fulton County, IL**



United States Department of **Fulton County, Illinois** Agriculture



Map Created December 11, 2015

Farm 6132 Tract 2420

Restricted Use  $\nabla$ Limited Restrictions

Non-Cropland

Cropland

Wetland Determination

- Exempt from Conservation
- **Compliance Provisions**

### Tract Cropland Total: 2270.82 acres

IL057\_T2420\_A1



## Fulton County, IL



United States Department of **Fulton County, Illinois** Agriculture



### **Common Land Unit** Non-Cropl