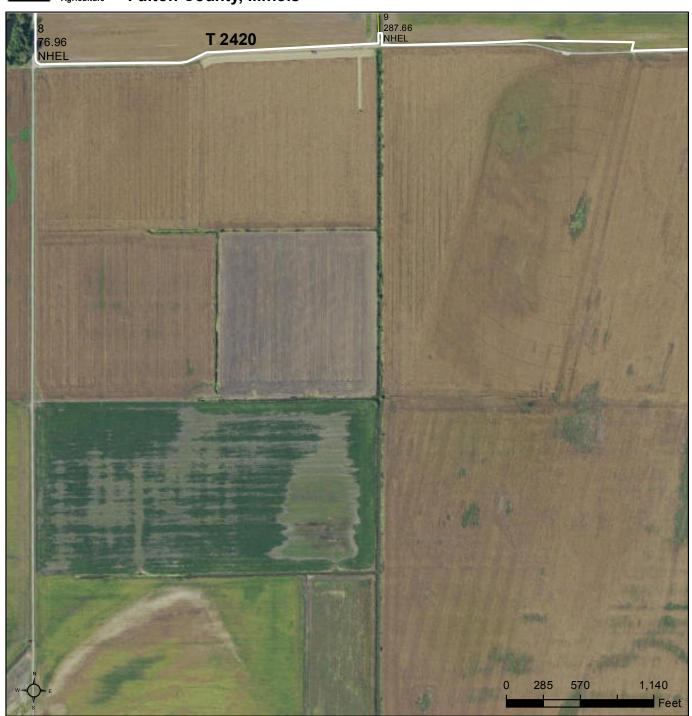

L**



### **Common Land Unit**

Non-Cropland Cropland

### Wetland Determination

- Restricted Use  $\nabla$
- Limited Restrictions
- Exempt from Conservation **Compliance Provisions**
- Tract Cropland Total: 2270.82 acres

Map Created December 11, 2015

Farm 6132 Tract 2420

### IL057\_T2420\_B2

## **Fulton County, IL**



United States Department of **Fulton County, Illinois** Agriculture



### Common Land Unit

Non-Cropland Cropland

Tract Boundary

Wetland Determination

- Restricted Use
- $\nabla$ Limited Restrictions
- Exempt from Conservation Compliance Provisions
- Tract Cropland Total: 2270.82 acres

2016 Program Year Map Created December 11, 2015

> Farm 6132 Tract 2420

IL057\_T2420\_B3

## Fulton County, IL



United States Department of Agriculture Fulton County, Illinois



### **Common Land Unit**

### Cropland Tract Boundary

- Wetland Determination
  - Restricted Use
  - V Limited Restrictions
  - Exempt from Conservation
  - Compliance Provisions

### Tract Cropland Total: 2270.82 acres

Tract 2420

Farm 6132

2016 Program Year

Map Created December 11, 2015



## **Fulton County, IL**



United States Department of **Fulton County, Illinois** . Agriculture



### **Common Land Unit**

Non-Cropland Cropland

### Wetland Determination

- Restricted Use  $\nabla$
- Limited Restrictions
- Exempt from Conservation **Compliance Provisions**

### Tract Cropland Total: 2270.82 acres

United States Department of Agriculture (USDA) Farm Service Agency (FSA) maps are for FSA Program administration only. This map does not represent a legal survey or reflect actual