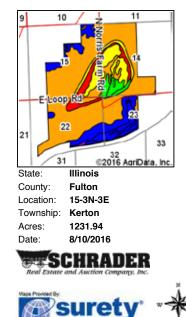

y indices for optimum management (B811) are maintained at the following NRES web site:

https://www.ideals.illinois.edu/handle/2142/1027/

\*\* Indexes adjusted for slope and erosion according to Bulletin 811 Table S3

a UNF = unfavorable; FAV = favorable

b Soils in the southern region were not rated for oats and are shown with a zero "0".

c Soils in the northern region or in both regions were not rated for grain sorghum and are shown with a zero "0".

d Soils in the poorly drained group were not rated for alfalfa and are shown with a zero "0".

e Soils in the well drained group were not rated for grass-legume and are shown with a zero "0".

Soils data provided by USDA and NRCS. Soils data provided by University of Illinois at Champaign-Urbana.

### Fulton County, IL (South Property)





| Soils da | ta provided by USDA a                                                                        | nd NRCS  |                     |                                           |                             | 2010         | AdriData, in     | 5e            | 0.1g                  | Osta, Inc. 2010          | Name and Address of the Address of t | wa AgriCletaino                | com 8                                                |
|----------|----------------------------------------------------------------------------------------------|----------|---------------------|-------------------------------------------|-----------------------------|--------------|------------------|---------------|-----------------------|--------------------------|----------------------------------------