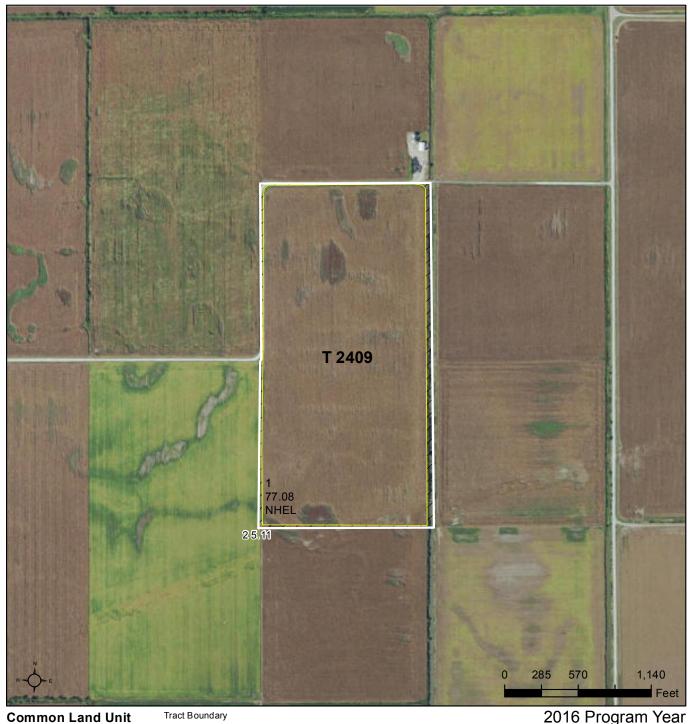

ES web site:

https://www.ideals.illinois.edu/handle/2142/1027/ \*\* Indexes adjusted for slope and erosion according to Bulletin 811 Table S3 a UNF = unfavorable; FAV = favorable

Boils in the southern region were not rated for oats and are shown with a zero "0".
 Boils in the southern region or in both regions were not rated for grain sorghum and are shown with a zero "0".
 Boils in the poorty drained group were not rated for alfalfa and are shown with a zero "0".
 Boils in the well drained group were not rated for grass-legume and are shown with a zero "0".

Soils data provided by USDA and NRCS. Soils data provided by University of Illinois at Champaign-Urbana.



# **FSA INFORMATION**

## **Fulton County, IL**



United States Department of . Agriculture

**Fulton County, Illinois** 



**Common Land Unit** Non-Cropland Cropland

- Wetland Determination
  - Restricted Use
- $\nabla$ Limited Restrictions
- Exempt from Conservation
- Compliance Provisions

### Tract Cropland Total: 77.08 acres

IL057\_T2409

Farm 6132

Tract 2409

Map Created December 11, 2015

## Fulton County, IL



United States Department of Agriculture Fulton County, Illinois



### **Common Land Unit**

### Cropland Tract Boundary

- Wetland Determination
  - Restricted Use
  - V Limited Restrictions
  - Exempt from Conservation Compliance Provisions
- Tract Cropland Total: 78.26 acres

2016 Program Year Map Created December 11, 2015

> Farm 6132 Tract 2414

> > IL057\_T2414



## **Fulton County, IL**



United States Department of **Fulton County, Illinois** Agriculture



Map Created December 11,