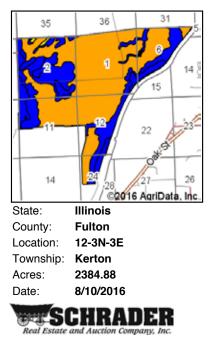

|

## Fulton County, IL (Northeast Property)







|       | ed Soils Ending 1<br>Symbol: IL057, So                                                       |         |                     |                                           |                          |              |                  |               |              |                          |      |        |                                                      |
|-------|----------------------------------------------------------------------------------------------|---------|---------------------|-------------------------------------------|--------------------------|--------------|------------------|---------------|--------------|--------------------------|------|--------|------------------------------------------------------|
| Code  | Soil Description