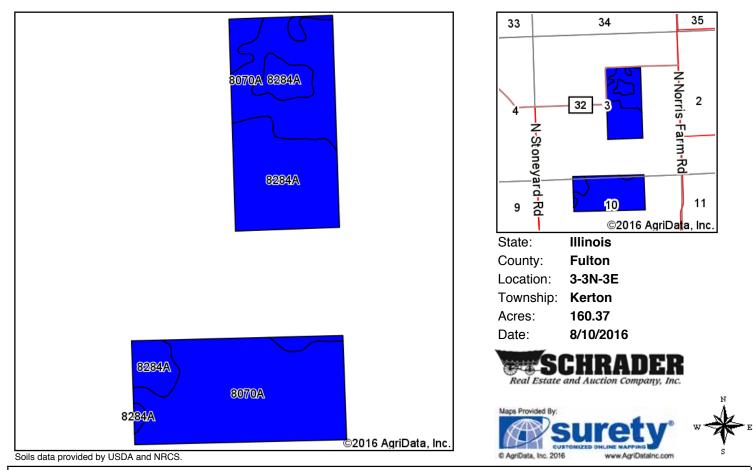

deals.illinois.edu/handle/2142/1027/

\*\* Indexes adjusted for slope and erosion according to Bulletin 811 Table S3

a UNF = unfavorable; FAV = favorable

b Soils in the southern region were not rated for oats and are shown with a zero "0".
 c Soils in the northern region or in both regions were not rated for grain sorghum and are shown with a zero "0".

*d* Soils in the poorly drained group were not rated for alfalfa and are shown with a zero "0".

Solis in the poorty dramed group were not rated for grass-legume and are shown with a zero "0".
 e Soils in the well drained group were not rated for grass-legume and are shown with a zero "0".

Soils data provided by USDA and NRCS. Soils data provided by University of Illinois at Champaign-Urbana.

### Fulton County, IL (Northwest Property)



Archived Soils Ending 11/15/2015

| Area S | Symbol: IL057, Soi                                                             | l Area | Version:            | 9                                         |                             |              |      |               |                       |    |      |           |                                                      |
|--------|--------------------------------------------------------------------------------|--------|---------------------|-------------------------------------------|-----------------------------|--------------|------|---------------|-----------------------|----|------|-----------|------------------------------------------------------|
| Code   | Soil Description