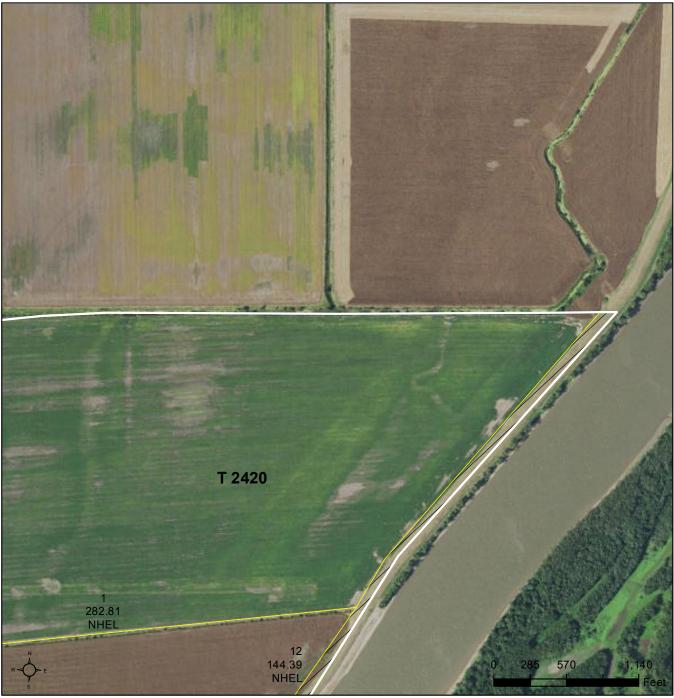

nois** Agriculture



Map Created December 11, 2015

Farm 6132 Tract 2420

Restricted Use  $\nabla$ Limited Restrictions

Non-Cropland

Cropland

Wetland Determination

- Exempt from Conservation
- **Compliance Provisions**

### Tract Cropland Total: 2270.82 acres

IL057\_T2420\_A1



## Fulton County, IL



United States Department of **Fulton County, Illinois** Agriculture



### **Common Land Unit** Non-Cropland

- Cropland Wetland Determination
  - Restricted Use
  - $\forall$ Limited Restrictions
  - Exempt from Conservation
  - **Compliance Provisions**

### Tract Cropland Total: 2270.82 acres

2016 Program Year Map Created December 11, 2015

Farm 6132 Tract 2420

### IL057\_T2420\_A2

## **Fulton County, IL**



United States Department of **Fulton County, Illinois** . Agriculture



### Common Land Unit

Non-Cropland Cropland Wetland Determination

Tract Boundary

### 2016 Program Year Map Created December 11, 2015

Farm 6132 Tract 2420

IL057\_T2420\_A3

### Restricted Use Limited Restrictions $\forall$

- Exempt from Conservation
- Compliance Provisions

### Tract Cropland Total: 2270.82 acres

## **Fulton County, IL**



United States Department of

### **Fulton County, Illinois** Agriculture



### **Common Land Unit**

### Cropland Tract Boundary

- Wetland Determination
- Restricted Use •
- $\nabla$ Limited Restrictions
- Exempt from Conservation
- **Compliance Provisions**

### Tract Cropland Total: 2270.82 acres

Farm 6132

Map Created December 11, 2015

Tract 2420 IL057\_T2420\_B1

## **Fulton County, IL**



### **Common Land Unit**

Non-Cropland Cropland