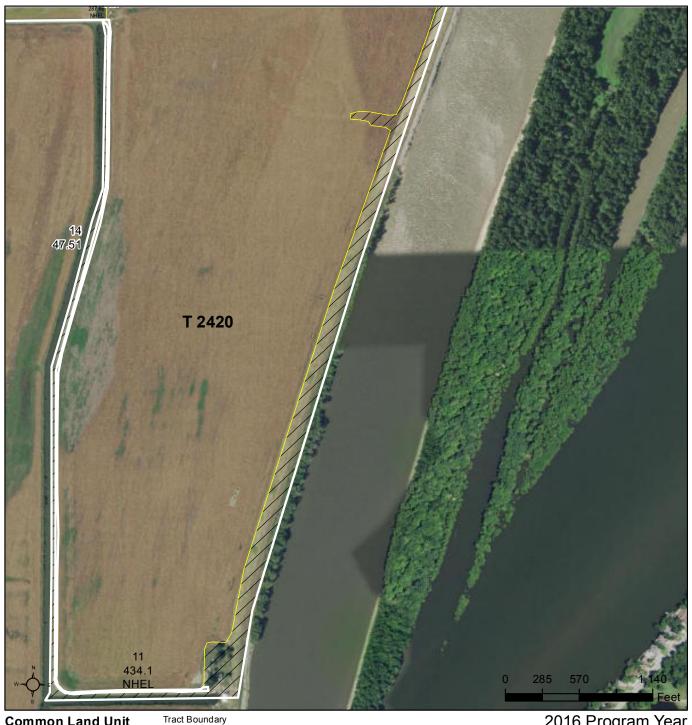

### Common Land Unit

Non-Cropland Cropland

Tract Boundary

Wetland Determination

- Restricted Use
- $\nabla$ Limited Restrictions
- Exempt from Conservation Compliance Provisions
- Tract Cropland Total: 2270.82 acres

2016 Program Year Map Created December 11, 2015

> Farm 6132 Tract 2420

IL057\_T2420\_B3

## Fulton County, IL



United States Department of Agriculture Fulton County, Illinois



### **Common Land Unit**

### Cropland Tract Boundary

- Wetland Determination
  - Restricted Use
  - V Limited Restrictions
  - Exempt from Conservation
  - Compliance Provisions

### Tract Cropland Total: 2270.82 acres

Tract 2420

Farm 6132

2016 Program Year

Map Created December 11, 2015



## **Fulton County, IL**



United States Department of **Fulton County, Illinois** . Agriculture



### **Common Land Unit**

Non-Cropland Cropland

### Wetland Determination

- Restricted Use  $\nabla$
- Limited Restrictions
- Exempt from Conservation **Compliance Provisions**

### Tract Cropland Total: 2270.82 acres

United States Department of Agriculture (USDA) Farm Service Agency (FSA) maps are for FSA Program administration only. This map does not represent a legal survey or reflect actual ownership; rather it depicts the information provided directly from the producer and/or National Agricultural Imagery Program (NAIP) imagery. The producer accepts the data 'as is' and assumes all risks associated with its use. USDA-FSA assumes no responsibility for actual or consequential damage incurred as a result of any user's reliance on this data outside FSA Programs. Wetland identifiers d