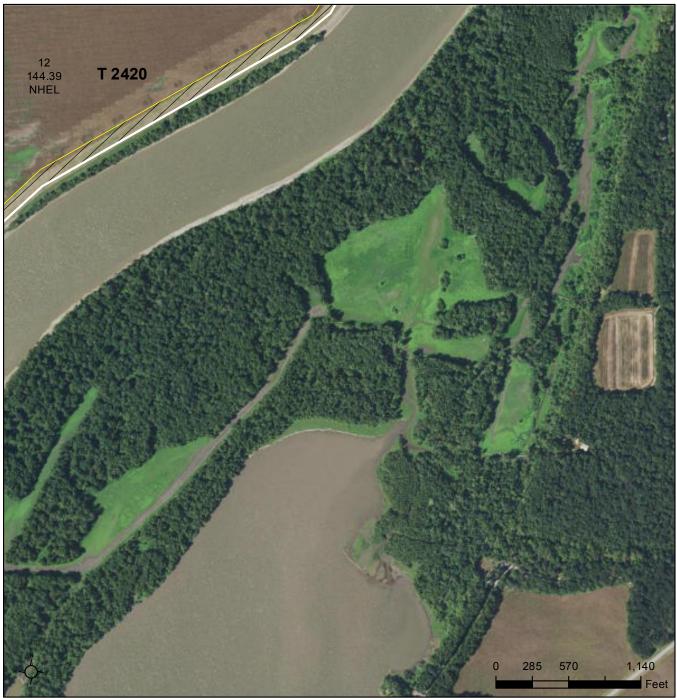

IL**



United States Department of

### **Fulton County, Illinois** Agriculture



### **Common Land Unit**

### Cropland Tract Boundary

- Wetland Determination
- Restricted Use •
- $\nabla$ Limited Restrictions
- Exempt from Conservation
- **Compliance Provisions**

### Tract Cropland Total: 2270.82 acres

Farm 6132

Map Created December 11, 2015

Tract 2420 IL057\_T2420\_B1

## **Fulton County, IL**



### **Common Land Unit**

Non-Cropland Cropland

### Wetland Determination

- Restricted Use  $\nabla$
- Limited Restrictions
- Exempt from Conservation **Compliance Provisions**
- Tract Cropland Total: 2270.82 acres

Map Created December 11, 2015

Farm 6132 Tract 2420

### IL057\_T2420\_B2

## **Fulton County, IL**



United States Department of **Fulton County, Illinois** Agriculture



### Common Land Unit

Non-Cropland Cropland

Tract Boundary

Wetland Determination

- Restricted Use
- $\nabla$ Limited Restrictions
- Exempt from Conservation Compliance Provisions
- Tract Cropland Total: 2270.82 acres

2016 Program Year Map Created December 11, 2015

> Farm 6132 Tract 2420

IL057\_T2420\_B3

## Fulton County, IL



United States Department of Agriculture Fulton County, Illinois



### **Common Land Unit**

### Cropland Tract Boundary

- Wetland Determination
  - Restricted Use
  - V Limited Restrictions
  - Exempt from Conservation
  - Compliance Provisions

### Tract Cropland Total: 2270.82 acres

Tract 2420

Farm 6132

2016 Program Year

Map Created December 11, 2015



## **Fulton County, IL**



United States Department of **Fulton County, Illinois** . Agriculture