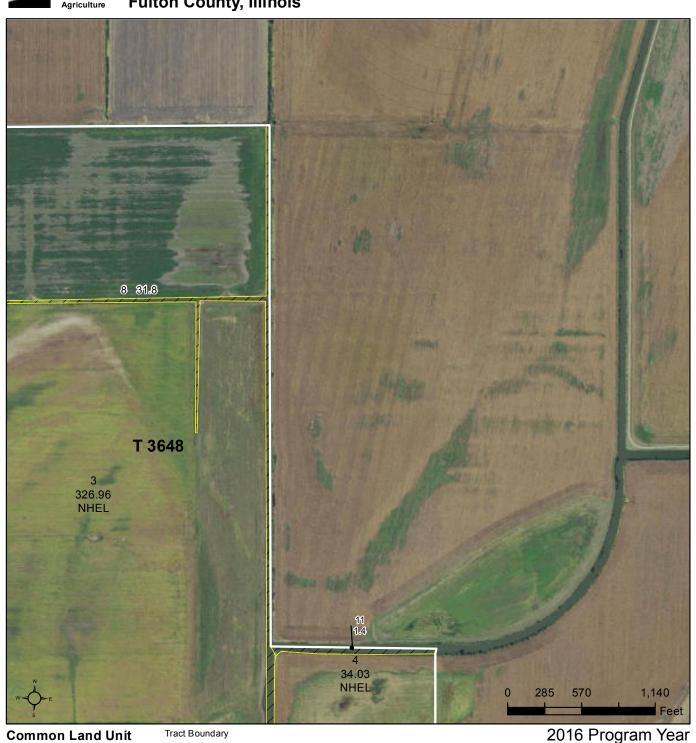

resent the size, shape, or specific determination of the area. Refer to your original determination (CPA-026 and attached maps) for exact boundaries and determinations or contact USDA Natural Resources Conservation Service (NRCS).

2016 Program Year Map Created December 11, 2015

> Farm 6132 Tract 2420

IL057\_T2420\_C2

## **Fulton County, IL**



United States Department of **Fulton County, Illinois** Agriculture



### **Common Land Unit**

Non-Cropland Cropland

### Wetland Determination

- Restricted Use
- $\nabla$ Limited Restrictions
- Exempt from Conservation **Compliance Provisions**

### Tract Cropland Total: 1169.67 acres

Tract 3648

Farm 6132

Map Created December 11, 2015

IL057\_T3648\_A1

## **Fulton County, IL**



United States Department of **Fulton County, Illinois** 



### **Common Land Unit**

Non-Cropland Cropland

- Wetland Determination
- Restricted Use •  $\nabla$ Limited Restrictions
- Exempt from Conservation
- **Compliance Provisions**

### Tract Cropland Total: 1169.67 acres

Farm 6132 Tract 3648

Map Created December 11, 2015

IL057\_T3648\_A2

## **Fulton County, IL**



United States Department of **Fulton County, Illinois** 



### **Common Land Unit** Non-Cropland

Tract Boundary

Cropland

Wetland Determination

- Restricted Use •
- $\nabla$ Limited Restrictions
- Exempt from Conservation
  - **Compliance Provisions**

### Tract Cropland Total: 1169.67 acres

Farm 6132 Tract 3648

IL057\_T3648\_B1

2016 Program Year

Map Created December 11, 2015

## **Fulton County, IL**



United States Department of

**Fulton County, Illinois** . Agri