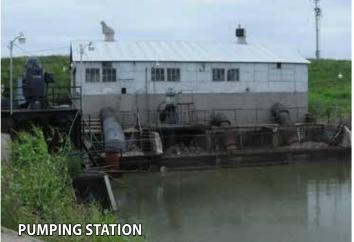

### **FULTON COUNTY, IL**

- BIDDER PRE-REGISTRATION
- ONLINE BIDDING REGISTRATION FORM
- LOCATION MAP
- AERIAL MAPS
- SOIL INFORMATION MAPS
- FSA INFORMATION
- COUNTY TAX INFORMATION
- SURVEY OF SOUTHERN BOUNDARY of Tracts 36, 37 and 39
- DRAINAGE ASSESSMENT
- IMPROVEMENTS SUMMARY
- PHOTOS