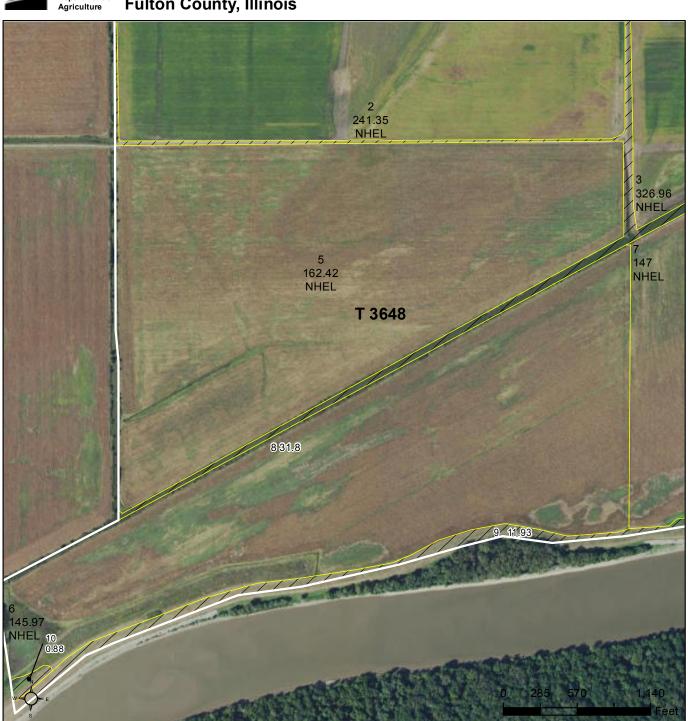

**Fulton County, Illinois** Agriculture



### **Common Land Unit**

Non-Cropland Cropland

### Wetland Determination

- Restricted Use
- $\nabla$ Limited Restrictions
- Exempt from Conservation **Compliance Provisions**

### Tract Cropland Total: 1169.67 acres

Tract 3648

Farm 6132

Map Created December 11, 2015

IL057\_T3648\_A1

## **Fulton County, IL**



United States Department of **Fulton County, Illinois** 



### **Common Land Unit**

Non-Cropland Cropland

- Wetland Determination
- Restricted Use •  $\nabla$ Limited Restrictions
- Exempt from Conservation
- **Compliance Provisions**

### Tract Cropland Total: 1169.67 acres

Farm 6132 Tract 3648

Map Created December 11, 2015

IL057\_T3648\_A2

## **Fulton County, IL**



United States Department of **Fulton County, Illinois** 



### **Common Land Unit** Non-Cropland

Tract Boundary

Cropland

Wetland Determination

- Restricted Use •
- $\nabla$ Limited Restrictions
- Exempt from Conservation
  - **Compliance Provisions**

### Tract Cropland Total: 1169.67 acres

Farm 6132 Tract 3648

IL057\_T3648\_B1

2016 Program Year

Map Created December 11, 2015

## **Fulton County, IL**



United States Department of

**Fulton County, Illinois** . Agriculture



### **Common Land Unit**

Non-Cropland Cropland

Tract Boundary

### Wetland Determination

- Restricted Use
- $\nabla$ Limited Restrictions
- Exempt from Conservation
- **Compliance Provisions**

### Tract Cropland Total: 1169.67 acres

Tract 3648 IL057\_T3648\_B2

Farm 6132

## **FSA156EZ for 2016**

## Fulton County, IL

| complete represe<br>Operator Name