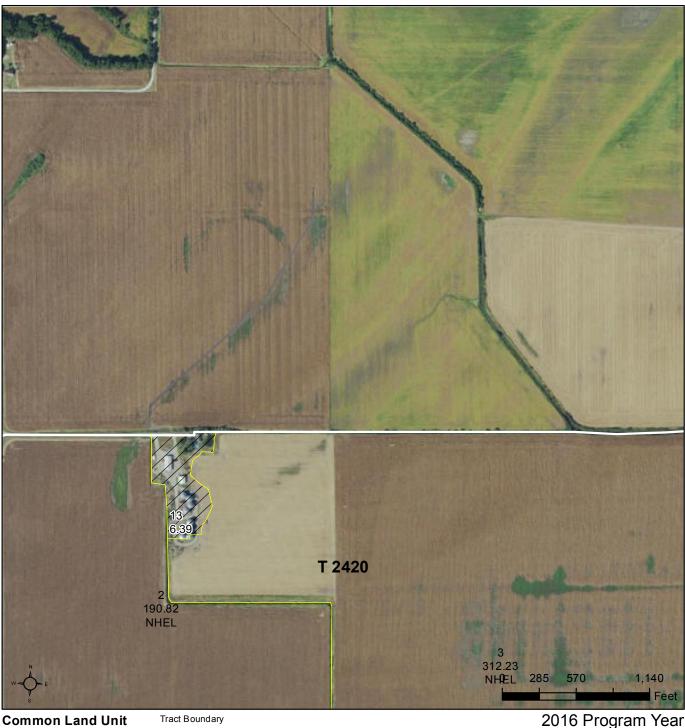

lton County, Illinois** 



**Common Land Unit** Non-Cropland Cropland

- Wetland Determination
  - Restricted Use
- $\nabla$ Limited Restrictions
- Exempt from Conservation
- Compliance Provisions

### Tract Cropland Total: 77.08 acres

IL057\_T2409

Farm 6132

Tract 2409

Map Created December 11, 2015

## Fulton County, IL



United States Department of Agriculture Fulton County, Illinois



### **Common Land Unit**

### Cropland Tract Boundary

- Wetland Determination
  - Restricted Use
  - V Limited Restrictions
  - Exempt from Conservation Compliance Provisions
- Tract Cropland Total: 78.26 acres

2016 Program Year Map Created December 11, 2015

> Farm 6132 Tract 2414

> > IL057\_T2414



## **Fulton County, IL**



United States Department of **Fulton County, Illinois** Agriculture



Map Created December 11, 2015

Farm 6132 Tract 2420

Restricted Use  $\nabla$ Limited Restrictions

Non-Cropland

Cropland

Wetland Determination

- Exempt from Conservation
- **Compliance Provisions**

### Tract Cropland Total: 2270.82 acres

IL057\_T2420\_A1



## Fulton County, IL



United States Department of **Fulton County, Illinois** Agriculture



### **Common Land Unit** Non-Cropland

- Cropland Wetland Determination
  - Restricted Use
  - $\forall$ Limited Restrictions
  - Exempt from Conservation
  - **Compliance Provisions**

### Tract Cropland Total: 2270.82 acres

2016 Program Year Map Created December 11, 2015

Farm 6132 Tract 2420

### IL057\_T2420\_A2

## **Fulton County, IL**



United States Department of **Fulton County, Illinois** . Agriculture



### Common Land Un