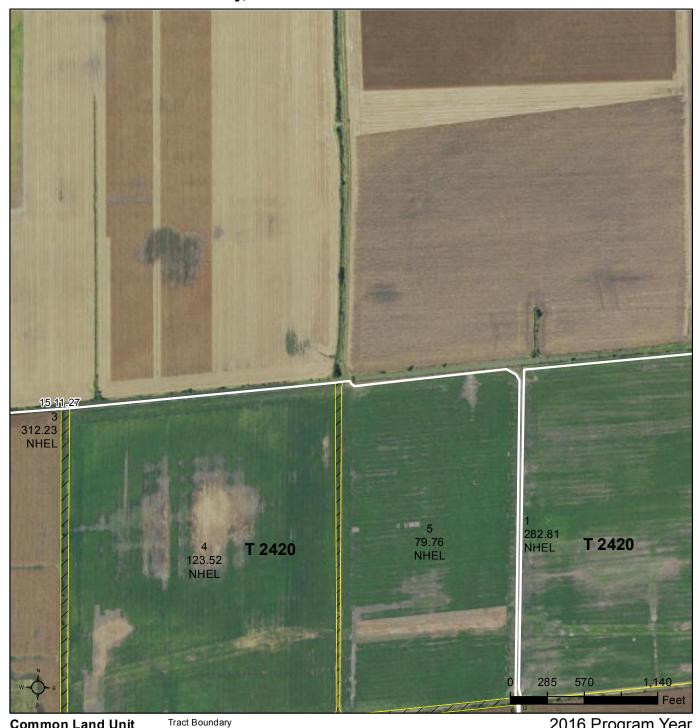

griculture Fulton County, Illinois



### **Common Land Unit**

### Cropland Tract Boundary

- Wetland Determination
  - Restricted Use
  - V Limited Restrictions
  - Exempt from Conservation Compliance Provisions
- Tract Cropland Total: 78.26 acres

2016 Program Year Map Created December 11, 2015

> Farm 6132 Tract 2414

> > IL057\_T2414



## **Fulton County, IL**



United States Department of **Fulton County, Illinois** Agriculture



Map Created December 11, 2015

Farm 6132 Tract 2420

Restricted Use  $\nabla$ Limited Restrictions

Non-Cropland

Cropland

Wetland Determination

- Exempt from Conservation
- **Compliance Provisions**

### Tract Cropland Total: 2270.82 acres

IL057\_T2420\_A1



## Fulton County, IL



United States Department of **Fulton County, Illinois** Agriculture



### **Common Land Unit** Non-Cropland

- Cropland Wetland Determination
  - Restricted Use
  - $\forall$ Limited Restrictions
  - Exempt from Conservation
  - **Compliance Provisions**

### Tract Cropland Total: 2270.82 acres

2016 Program Year Map Created December 11, 2015

Farm 6132 Tract 2420

### IL057\_T2420\_A2

## **Fulton County, IL**



United States Department of **Fulton County, Illinois** . Agriculture



### Common Land Unit

Non-Cropland Cropland Wetland Determination

Tract Boundary

### 2016 Program Year Map Created December 11, 2015

Farm 6132 Tract 2420

IL057\_T2420\_A3

### Restricted Use Limited Restrictions $\forall$

- Exempt from Conservation
- Compliance Provisions

### Tract Cropland Total: 2270.82 acres

## **Fulton County, IL**



United States Department of