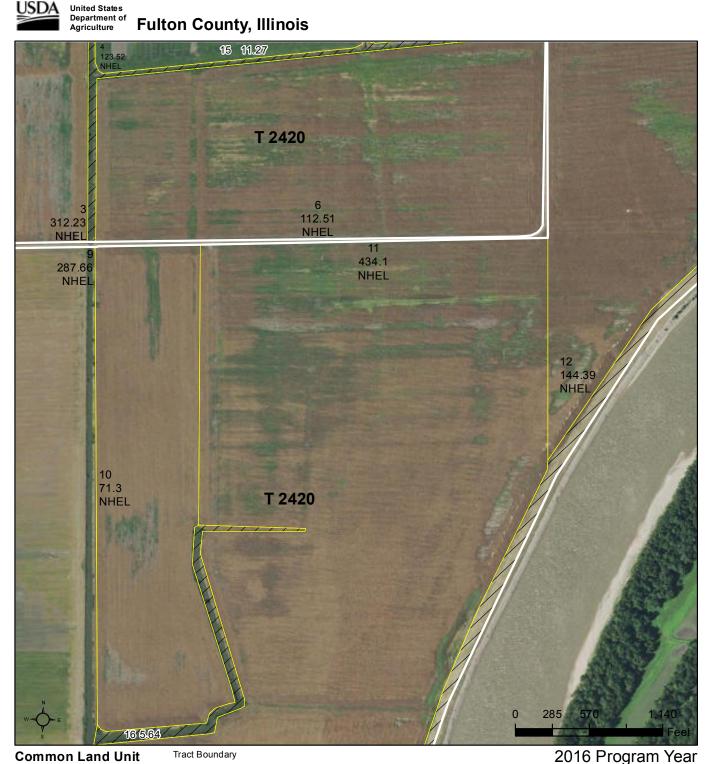

ent of **Fulton County, Illinois** . Agriculture



### Common Land Unit

Non-Cropland Cropland Wetland Determination

Tract Boundary

### 2016 Program Year Map Created December 11, 2015

Farm 6132 Tract 2420

IL057\_T2420\_A3

### Restricted Use Limited Restrictions $\forall$

- Exempt from Conservation
- Compliance Provisions

### Tract Cropland Total: 2270.82 acres

## **Fulton County, IL**



United States Department of

### **Fulton County, Illinois** Agriculture



### **Common Land Unit**

### Cropland Tract Boundary

- Wetland Determination
- Restricted Use •
- $\nabla$ Limited Restrictions
- Exempt from Conservation
- **Compliance Provisions**

### Tract Cropland Total: 2270.82 acres

Farm 6132

Map Created December 11, 2015

Tract 2420 IL057\_T2420\_B1

## **Fulton County, IL**



### **Common Land Unit**

Non-Cropland Cropland

### Wetland Determination

- Restricted Use  $\nabla$
- Limited Restrictions
- Exempt from Conservation **Compliance Provisions**
- Tract Cropland Total: 2270.82 acres

Map Created December 11, 2015

Farm 6132 Tract 2420

### IL057\_T2420\_B2

## **Fulton County, IL**



United States Department of **Fulton County, Illinois** Agriculture



### Common Land Unit

Non-Cropland Cropland

Tract Boundary

Wetland Determination

- Restricted Use
- $\nabla$ Limited Restrictions
- Exempt from Conservation Compliance Provisions
- Tract Cropland Total: 2270.82 acres

2016 Program Year Map Created December 11, 2015

> Farm 6132 Tract 2420

IL057\_T2420\_B3

## Fulton County, IL



United States Department of Agriculture Fulton County, Illinois



###