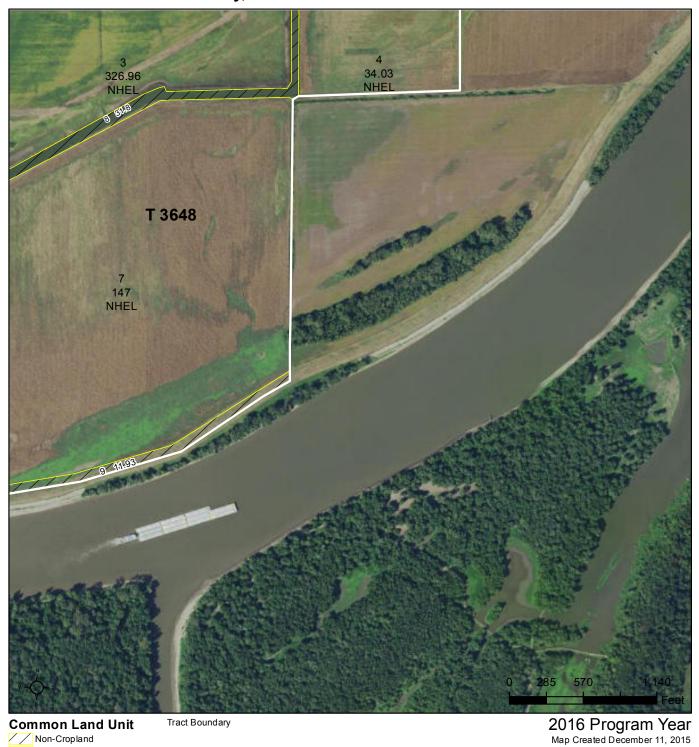

ommon Land Unit**

Non-Cropland Cropland

- Wetland Determination
- Restricted Use •  $\nabla$ Limited Restrictions
- Exempt from Conservation
- **Compliance Provisions**

### Tract Cropland Total: 1169.67 acres

Farm 6132 Tract 3648

Map Created December 11, 2015

IL057\_T3648\_A2

## **Fulton County, IL**



United States Department of **Fulton County, Illinois** 



### **Common Land Unit** Non-Cropland

Tract Boundary

Cropland

Wetland Determination

- Restricted Use •
- $\nabla$ Limited Restrictions
- Exempt from Conservation
  - **Compliance Provisions**

### Tract Cropland Total: 1169.67 acres

Farm 6132 Tract 3648

IL057\_T3648\_B1

2016 Program Year

Map Created December 11, 2015

## **Fulton County, IL**



United States Department of

**Fulton County, Illinois** . Agriculture



### **Common Land Unit**

Non-Cropland Cropland

Tract Boundary

### Wetland Determination

- Restricted Use
- $\nabla$ Limited Restrictions
- Exempt from Conservation
- **Compliance Provisions**

### Tract Cropland Total: 1169.67 acres

Tract 3648 IL057\_T3648\_B2

Farm 6132

## **FSA156EZ for 2016**

## Fulton County, IL

| complete represe<br>Operator Name                | nis is data extracted<br>entation of data con |                                               | Abbi<br>farm database. E           |              | FARM: 6132<br>Prepared: 8/1/16 3:57 PM<br>Crop Year: 2016<br>Page: 1 of 3<br>e data is not guaranteed to be an accurate a<br>Recon Number |                                       |     |                             |                          |
|---------------------------