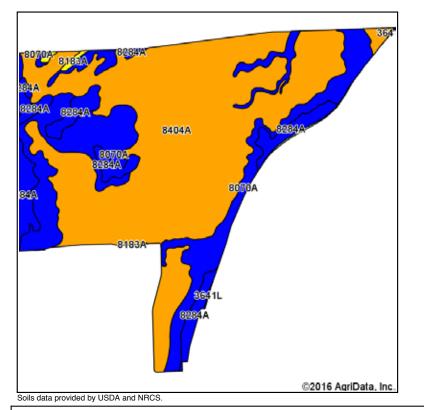

|

## Fulton County, IL (Northeast Property)







|       | ed Soils Ending 1<br>Symbol: IL057, So                                                       |         |                     |                                           |                          |              |                  |               |              |                          |      |        |                                                      |
|-------|----------------------------------------------------------------------------------------------|---------|---------------------|-------------------------------------------|--------------------------|--------------|------------------|---------------|--------------|--------------------------|------|--------|------------------------------------------------------|
| Code  | Soil Description