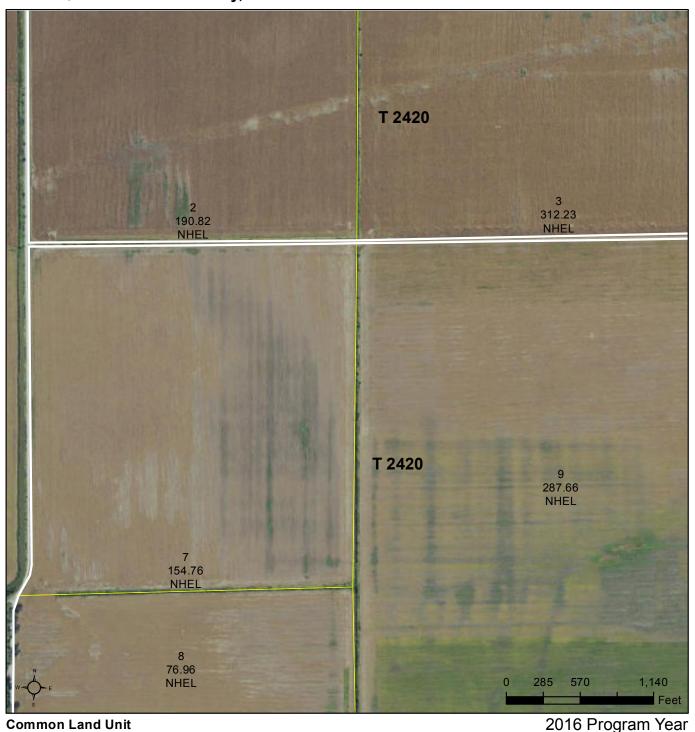

opland Wetland Determination
  - Restricted Use
  - $\forall$ Limited Restrictions
  - Exempt from Conservation
  - **Compliance Provisions**

### Tract Cropland Total: 2270.82 acres

2016 Program Year Map Created December 11, 2015

Farm 6132 Tract 2420

### IL057\_T2420\_A2

## **Fulton County, IL**



United States Department of **Fulton County, Illinois** . Agriculture



### Common Land Unit

Non-Cropland Cropland Wetland Determination

Tract Boundary

### 2016 Program Year Map Created December 11, 2015

Farm 6132 Tract 2420

IL057\_T2420\_A3

### Restricted Use Limited Restrictions $\forall$

- Exempt from Conservation
- Compliance Provisions

### Tract Cropland Total: 2270.82 acres

## **Fulton County, IL**



United States Department of

### **Fulton County, Illinois** Agriculture



### **Common Land Unit**

### Cropland Tract Boundary

- Wetland Determination
- Restricted Use •
- $\nabla$ Limited Restrictions
- Exempt from Conservation
- **Compliance Provisions**

### Tract Cropland Total: 2270.82 acres

Farm 6132

Map Created December 11, 2015

Tract 2420 IL057\_T2420\_B1

## **Fulton County, IL**



### **Common Land Unit**

Non-Cropland Cropland

### Wetland Determination

- Restricted Use  $\nabla$
- Limited Restrictions
- Exempt from Conservation **Compliance Provisions**
- Tract Cropland Total: 2270.82 acres

Map Created December 11, 2015

Farm 6132 Tract 2420

### IL057\_T2420\_B2

## **Fulton County, IL**



United States Department of **Fulton County, Illinois** Agriculture



### Common Land Unit

Non-Cropland Cropland

Tract Boundary

Wetland Determinati