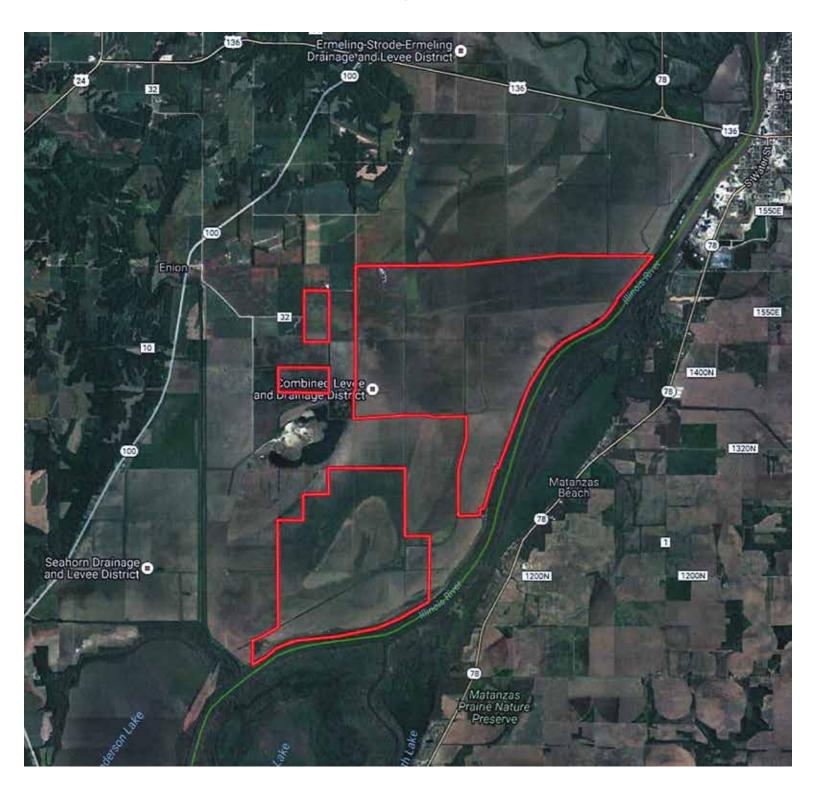

5-026106      | BACK TAX        |            |
|----------------|------------------|-----------------|------------|
| PERMANENT      | 2010-020100      | 2nd INSTALLMENT |            |
| INDEX NUMBER   | 26-28-22-200-002 |                 | \$1,703.01 |
| TOTAL DUE      | \$3,406.02       | INTEREST        | COST       |
| DUE DATE       | 09/02/2016       | TOTAL PAID      |            |
| CHECK          | CASH             | CHANG           | E          |



j

26-28-22-200-002 WILDER CORPORATION OF DELAWARE 2536 COUNTRYSIDE BLVD STE 250 CLEARWATER, FL 33763-1606

The Subject property is assessed on annual Drainage and Levee District fee which is based on the annual operating cost of the district. Contact the Auction Company for additional information on the Drainage and Levee District.



SURVEY OF SOUTHERN BOUNDARY OF TRACTS 36, 37 & 39

### SURVEY OF SOUTHERN BOUNDARY TRACTS 36, 37 & 39



DRAINAGE ASSESSMENT

**IAVANA** TIONAL BANK

2. 1

5/13/16

#### WEST MATANZAS DRAINAGE & LEVEE DISTRICT ANNUAL ASSESSMENT FOR THE YEAR 2016

The Wilder Farms c/o Rob Cebuhar P.O. Box 498 Havana, IL 62644

| DESCRIPTION                                                                                                                                                             | SEC.     | TOWNSHIP        | RANGE      | ACRES          | AMOUNT           |
|-------------------------------------------------------------------------------------------------------------------------------------------------------------------------|----------|-----------------|------------|----------------|-------