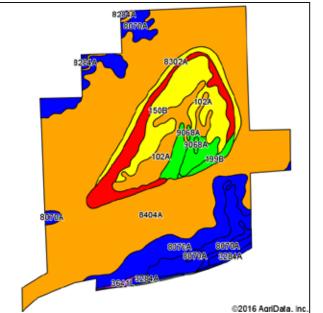

ity indices for optimum management (B811) are maintained at the following NRES web site:

https://www.ideals.illinois.edu/handle/2142/1027/

\*\* Indexes adjusted for slope and erosion according to Bulletin 811 Table S3

a UNF = unfavorable; FAV = favorable

b Soils in the southern region were not rated for oats and are shown with a zero "0".

c Soils in the northern region or in both regions were not rated for grain sorghum and are shown with a zero "0".

d Soils in the poorly drained group were not rated for alfalfa and are shown with a zero "0".

e Soils in the well drained group were not rated for grass-legume and are shown with a zero "0".

Soils data provided by USDA and NRCS. Soils data provided by University of Illinois at Champaign-Urbana.

### Fulton County, IL (South Property)





| Soils da | ta provided by USDA a                                                                        | nd NRCS  |                     |                                           |                             | 2010         | AdriData, in     | 5e            | 0.1g                  | Osta, Inc. 2010          | Name and Address of the Address of t | wa AgriCletaino                | com 8                                                |
|----------|----------------------------------------------------------------------------------------------|----------|---------------------|-------------------------------------------|-----------------------------|--------------|------------------|---------------|-----------------------|--------------------------|--------------------------------------