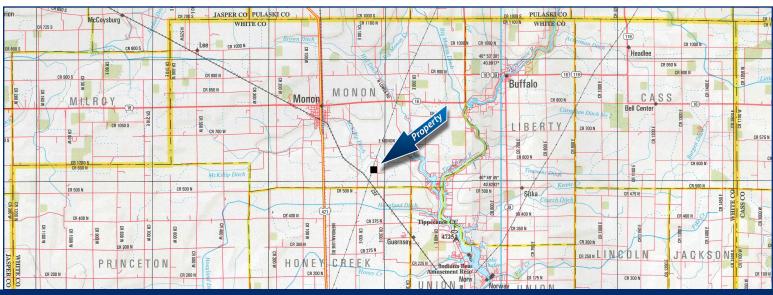

### WHITE COUNTY, IN • MONON TWP. • 40± ACRES

**Directions to Property:** From Monon, IN, take US 421 approximately 1 mile south to Quarry, go east on Quarry Road approximately 1.5 miles to CR 150E, go approximately 1 mile south on CR 150E, property will be on west side of CR 175E.