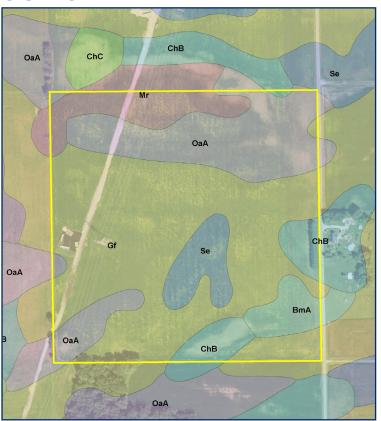

tion: 35 Twp.: Monon County: White State: Indiana Price: \$6,500/Acre or \$260,000 Owner: Horton Farms, Inc.



Easement or Restrictions: Power Line Taxes Payable 2017: \$366.33/6 months Ditch Taxes: \$8/year Possession Date: At closing, subject to 2017 growing crop. Zoning: Ag Fencing: No Topography: Slightly rolling







**Note:** This tract is part of other farms for Horton Farms, Inc.

The information on this sheet is subject to verification and no liability for errors or omissions is assumed by the Schrader Agency.

Horton • JH29WH



800.451.2709 schraderauction.com/listings Listing Agents: JIM & JIMMY HAYWORTH 765-427-1913 • 219-869-0329 jhayworth@pwrtc.com • jhayworth31@hotmail.com

# REALESTATE LISTING PROPERTY FOR SALE

- WHITE COUNTY, IN
- MONON TWP.
- 40± Acres

# SOILS MAP



# AERIAL MAP



The information on this sheet is subject to verification and no liability for errors or omissions is assumed by the Schrader Agency.

Horton • JH29WH



### 800.451.2709 schraderauction.com/listings

Listing Agents: JIM & JIMMY HAYWORTH 765-427-1913 • 219-869-0329 jhayworth@pwrtc.com • jhayworth31@hotmail.com