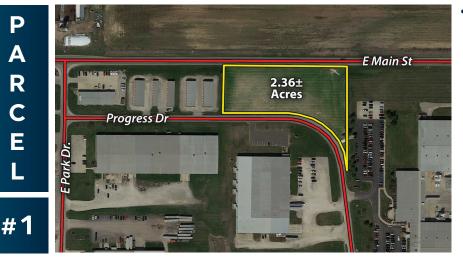

 Industrial Land on State Road 8, just east of Albion, Indiana.
Industrial Zoning I-2 Highly Visible
Very buildable and has an access road to the rear on Progress Drive. All utilities are to site.

2.36± Acres

Price: \$40,000

Monarch Development • DR14N

800.451.2709 schraderauction.com/listings Listing Agent: DEAN RUMMEL Email: dean@schraderauction.com Office: 260-343-8511