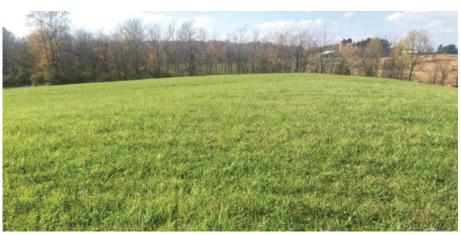

#### 6 PARCELS AVAILABLE, ALL LISTED SEPARATELY

This is a 14 acres residential development piece of land. It has two access points to a street. Water, sewer, gas, and electric are at site. An area for retention is already available.

## 14± Acres

Price: \$120,000

The information on this sheet is subject to verification and no liability for errors or omissions is assumed by the Schrader Agency.

Monarch Development • DR15N

Directions: From Albion, IN, at State Road 9 and Main Street, turn west on Main Street and proceed approximately 1/2 mile to Village of White Oaks. Turn north and see sign on west side of drive at a drive cut. The 14 acres lies behind the houses and goes from the street to the fence row.