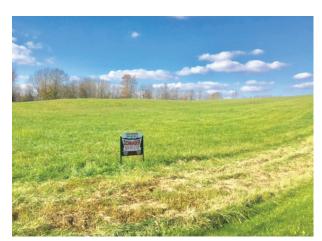

#### 6 PARCELS AVAILABLE, ALL LISTED SEPARATELY

This is a 14 acres residential development piece of land. It has two access points to a street. Water, sewer, gas, and electric are at site. An area for retention is already available.

## 14± Acres

Price: \$120,000

The information on this sheet is subject to verification and no liability for errors or omissions is assumed by the Schrader Agency.

Monarch Development • DR15N

Directions: From Albion, IN, at State Road 9 and Main Street, turn west on Main Street and proceed approximately 1/2 mile to Village of White Oaks. Turn north and see sign on west side of drive at a drive cut. The 14 acres lies behind the houses and goes from the street to the fence row.