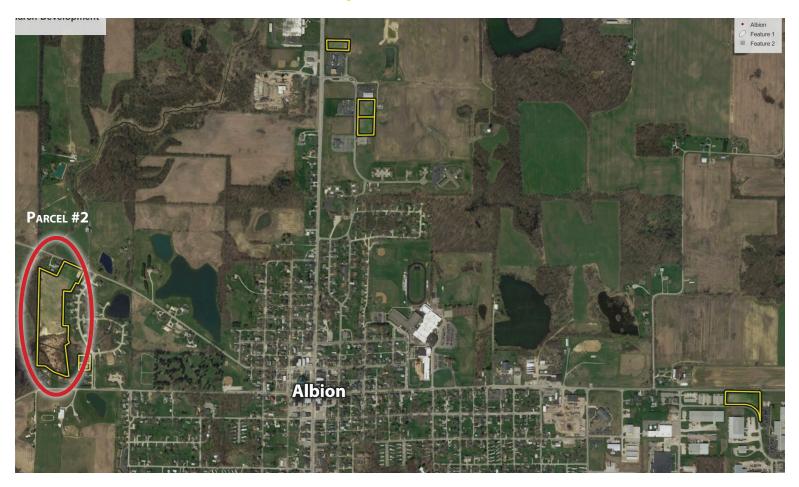

#### 6 PARCELS AVAILABLE, ALL LISTED SEPARATELY

This is a 14 acres residential development piece of land. It has two access points to a street. Water, sewer, gas, and electric are at site. An area for retention is already available.

## 14± Acres

Price: \$120,000

The information on this sheet is subject to verification and no liability for errors or omissions is assumed by the Schrader Agency.

Monarch Development • DR15N

Directions: From Albion, IN, at State Road 9 and Main Street, turn west on Main Street and proceed approximately 1/2 mile to Village of White Oaks. Turn north and see sign on west side of drive at a drive cut. The 14 acres lies behind the houses and goes from the street to the fence row.