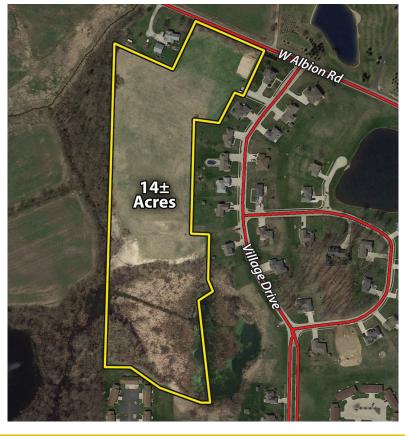

## 14± Acres

Price: \$120,000

The information on this sheet is subject to verification and no liability for errors or omissions is assumed by the Schrader Agency.

Monarch Development • DR15N

Directions: From Albion, IN, at State Road 9 and Main Street, turn west on Main Street and proceed approximately 1/2 mile to Village of White Oaks. Turn north and see sign on west side of drive at a drive cut. The 14 acres lies behind the houses and goes from the street to the fence row.

#### **LOCATION MAP**

800.451.2709
schraderauction.com/listings
Listing Agent:
Email: dean@

Listing Agent: DEAN RUMMEL Email: dean@schraderauction.com

Office: 260-343-8511