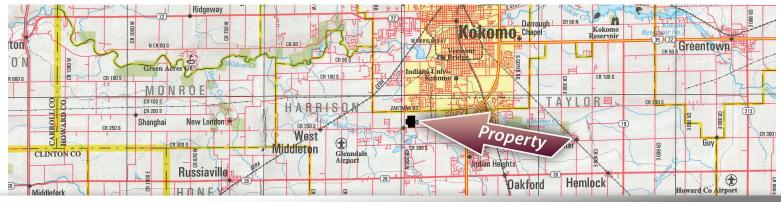

Possession: At closing per tenants rights for 2019 crop year.

Oil/Mineral Rights: Assumed by

new owner(s)

Zoning: Class 100 Vacant Land

Fencing: Partial

Directions: Property in located on the SW side of Kokomo Indiana, from the intersection of Alto Road and Dixon Road, travel east 650' to bare land located on the north side

#### LOCATION MAP

The information on this sheet is subject to verification and no liability for errors or omissions is assumed by the Schrader Agency.

Nekoomaram • TF37H