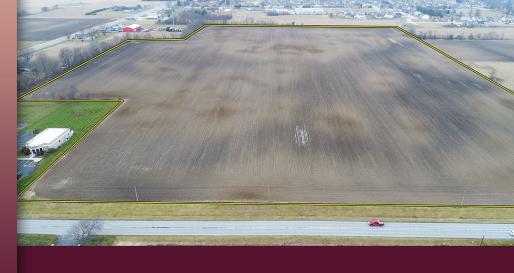

### PROPERTY DETAILS

**Type of Farm:** 47 Acre Transitional Property Total Acres: 47.63 Tillable Acres: 46.44 **Woods:** 0.00 Pasture: 0.00 Roads/Water: 1.19 Section: 14.00

Township: Harrison County: Howard State: Indiana Price: \$928,785

Possession: At closing per tenants rights for 2019 crop year.

Oil/Mineral Rights: Assumed by

new owner(s)

Zoning: Class 100 Vacant Land

Fencing: Partial

Directions: Property in located on the SW side of Kokomo Indiana, from the intersection of Alto Road and Dixon Road, travel east 650' to bare land located on the north side

of West Alto Road. Improvements: None

Soil Types: 50% Crosby silt loam, balance is Miami silt loam.

Topography: Flat; 90% of farmland is 0-2% slopes and 10% is 2-6% slopes

Schools: Western

Electric Source: Duke Energy

#### **AERIAL MAP**

**SOIL MAP** 