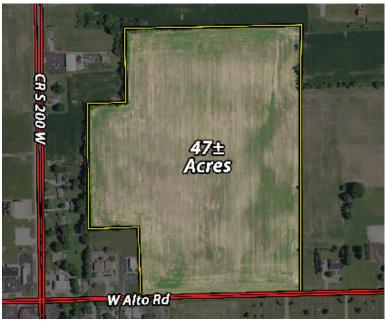

### PROPERTY DETAILS

**Type of Farm:** 47 Acre Transitional Property Total Acres: 47.63 Tillable Acres: 46.44 **Woods:** 0.00 Pasture: 0.00 Roads/Water: 1.19 Section: 14.00

Township: Harrison County: Howard State: Indiana Price: \$928,785

#### LOCATION MAP

The information on this sheet is subject to verification and no liability for errors or omissions is assumed by the Schrader Agency.

Nekoomaram • TF37H