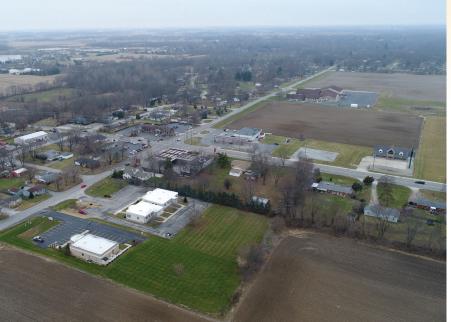

Possession: At closing per tenants rights for 2019 crop year.

Oil/Mineral Rights: Assumed by

new owner(s)

Zoning: Class 100 Vacant Land

Fencing: Partial

Directions: Property in located on the SW side of Kokomo Indiana, from the intersection of Alto Road and Dixon Road, travel east 650' to bare land located on the north side

#### LOCATION MAP

The information on this sheet is subject to verification and no liability for errors or omissions is assumed by the Schrader Agency.

Nekoomaram • TF37H