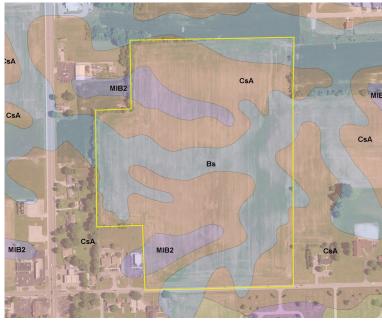

of West Alto Road. Improvements: None

Soil Types: 50% Crosby silt loam, balance is Miami silt loam.

Topography: Flat; 90% of farmland is 0-2% slopes and 10% is 2-6% slopes

Schools: Western

Electric Source: Duke Energy

#### **AERIAL MAP**

**SOIL MAP** 