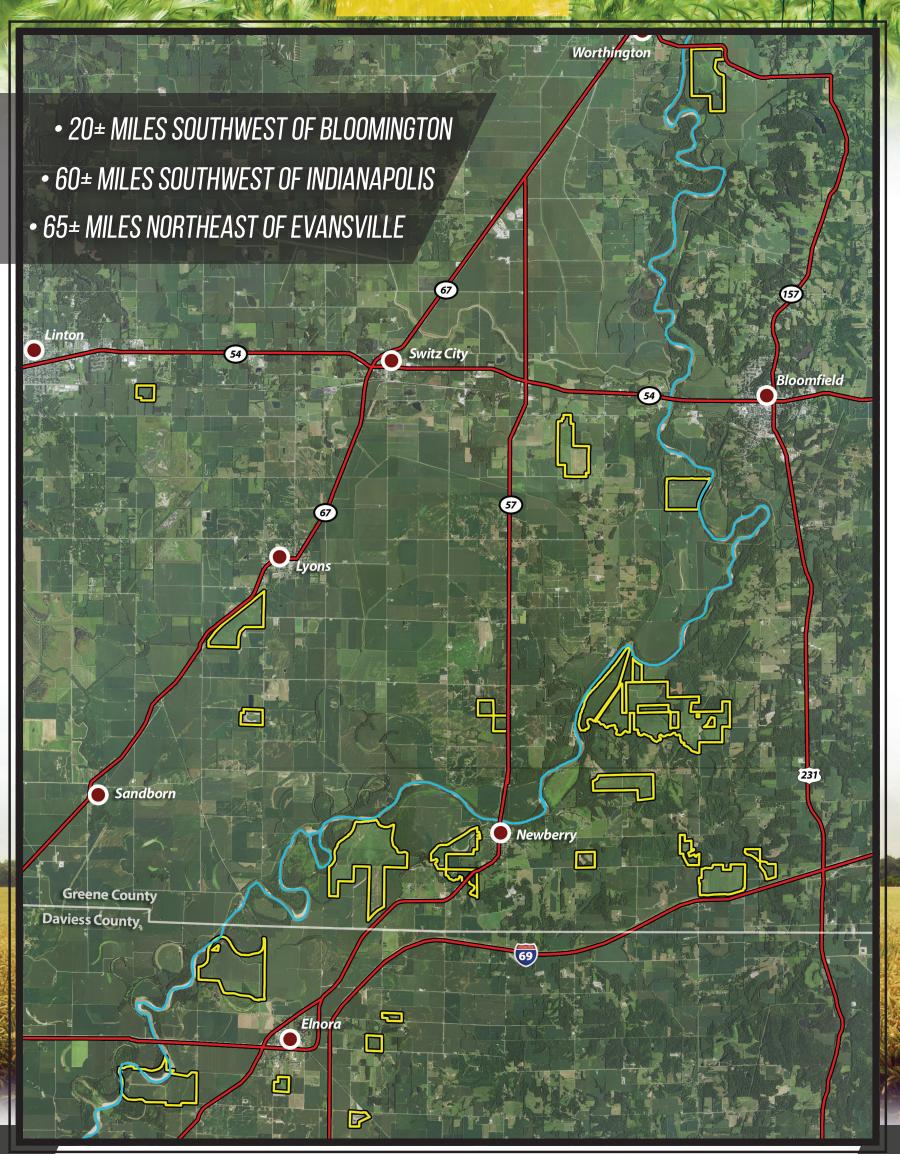

### CERTIFIED ORGANIC LAND FOR SALE

DAVIESS & GREENE COUNTIES, INDIANA

## 4,315 ACRES

# MOSTLY TILLABLE FARMLAND

Including 250± irrigated acres. Certified Organic.
Grain Land in Daviess and Greene Counties, Indiana near 1-69.

- Complete Organic Farmland Portfolio
- 4,315± acres in Daviess and Greene Counties, Indiana
- 3,849± tillable acres per FSA
- Long Term Leases / Great Returns
- Very Productive, High Fertility
- High Amounts of Compost Extract and Biologicals applied in 2016, 2017 & 2018
- New 565,000 Bushel Organic Grain Drying and Storage Facility Equipped for Truck or Rail Shipment
- Older 60,000 Bushel Grain Facility