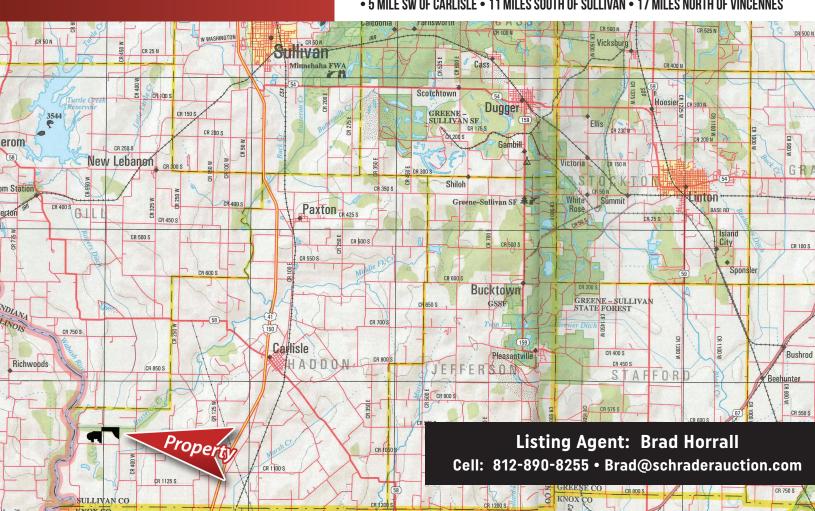

### **Directions to Property:**

From Carlisle Indiana, Take US hwy 41 south 3.6 miles to CR 1100 S, turn west and follow the county road 3 miles to a "T" at CR 400 W, turn north 2/10 mile and turn west, proceed 5/10 mile to CR 450 W, and then turn north 1 mile to the property.

#### Location:

- 5 mile SW of Carlisle
- 11 miles south of Sullivan
- 17 miles north of Vincennes

**Listing Agent: Brad Horrall** Cell: 812-890-8255 • Brad@schraderauction.com

ESTATE

133± Acres CR 1025 S CR 1050 S

• 5 MILE SW OF CARLISLE • 11 MILES SOUTH OF SULLIVAN • 17 MILES NORTH OF VINCENNES