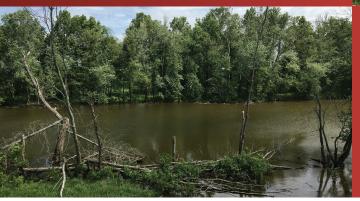

## NEARLY ALL WOODS & WATER

- EXCELLENT HUNTING/FISHING LOCATION
- WHITETAIL DEER AND TURKEY ARE THE MOST PREVALENT WILDLIFE
- EACH TRACT HAS ITS OWN ACCESS POINT FROM A PUBLIC ROADWAY.

THIS IS AN EXCELLENT HUNTING/FISHING LOCATION IN SOUTHWEST IN-DIANA ALONG THE WABASH RIVER CORRIDOR. WHITETAIL DEER AND TUR-KEY ARE THE MOST PREVALENT WILDLIFE. THE BORROW PITS AND OLD RIVER BEDS CREATE GREAT FISHING OPPORTUNITIES. THE OWNER WILL CONSIDER OFFERS ON THE ENTIRE ACREAGE OR ON A TRACT THAT IS 65 ACRES AND ANOTHER 68 ACRES TRACT. EACH TRACT HAS ITS OWN AC-CESS POINT FROM A PUBLIC ROADWAY.