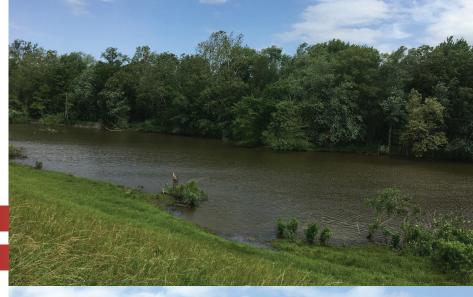

## NEARLY ALL WOODS & WATER

- EXCELLENT HUNTING/FISHING LOCATION
- WHITETAIL DEER AND TURKEY ARE THE MOST PREVALENT WILDLIFE
- EACH TRACT HAS ITS OWN ACCESS POINT FROM A PUBLIC ROADWAY.

THIS IS AN EXCELLENT HUNTING/FISHING LOCATION IN SOUTHWEST IN-DIANA ALONG THE WABASH RIVER CORRIDOR. WHITETAIL DEER AND TUR-KEY ARE THE MOST PREVALENT WILDLIFE. THE BORROW PITS AND OLD RIVER BEDS CREATE GREAT FISHING OPPORTUNITIES. THE OWNER WILL CONSIDER OFFERS ON THE ENTIRE ACREAGE OR ON A TRACT THAT IS 65 ACRES AND ANOTHER 68 ACRES TRACT. EACH TRACT HAS ITS OWN AC-CESS POINT FROM A PUBLIC ROADWAY.