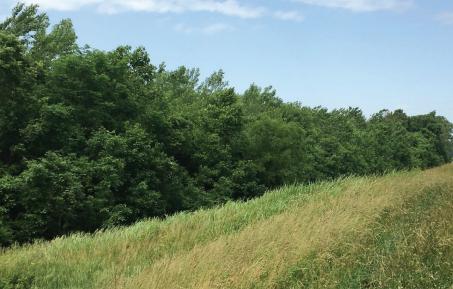

## NEARLY ALL WOODS & WATER

- EXCELLENT HUNTING/FISHING LOCATION
- WHITETAIL DEER AND TURKEY ARE THE MOST PREVALENT WILDLIFE
- EACH TRACT HAS ITS OWN ACCESS POINT FROM A PUBLIC ROADWAY.

THIS IS AN EXCELLENT HUNTING/FISHING LOCATION IN SOUTHWEST IN-DIANA ALONG THE WABASH RIVER CORRIDOR. WHITETAIL DEER AND TUR-KEY ARE THE MOST PREVALENT WILDLIFE. THE BORROW PITS AND OLD RIVER BEDS CREATE GREAT FISHING OPPORTUNITIES. THE OWNER WILL CONSIDER OFFERS ON THE ENTIRE ACREAGE OR ON A TRACT THAT IS 65 ACRES AND ANOTHER 68 ACRES TRACT. EACH TRACT HAS ITS OWN AC-CESS POINT FROM A PUBLIC ROADWAY.