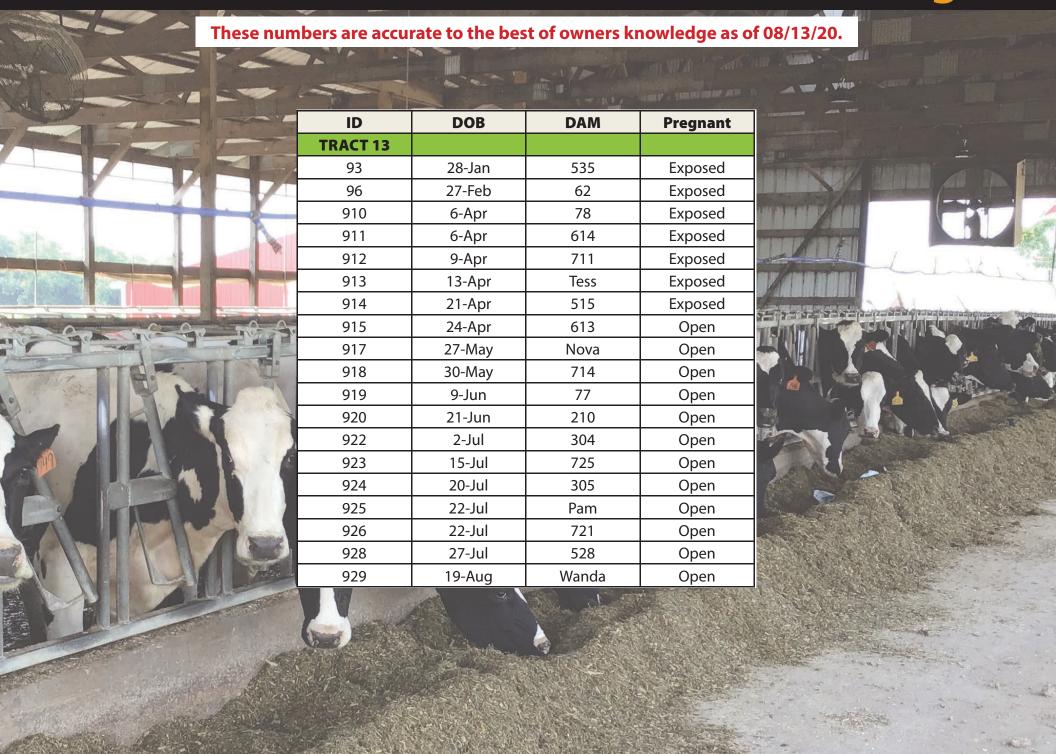

|          |
| 316      | 5                        | 2-Sep-19   | 19-Nov-19     | 19-Nov-19    | 25-Aug-20      |                       | 14H14367 |
| 321      | 5                        | 22-Sep-19  | 3-Dec-19      | 18-Jan-20    | 24-Oct-20      | 80                    | 14H14459 |
| 325      | 5                        | 22-Oct-19  | 31-Dec-19     | 3-Feb-20     | 9-Nov-20       | 61                    | 14H14680 |
| 975      | 6                        | 28-Jul-20  |               |              |                | 83                    |          |
| TALL     | 10                       | 1          | 1             |              |                |                       |          |

#### **TRACT 12 - Heifers Born 2018 (Orange Tag)**



### **TRACT 13 - Heifers Born 2019 (White Tag)**



## **TRACT 14 - Heifers Born 2019 (White Tag)**



# TRACT 15 - Baby Calves 2020 (Pink Tag)



# **NOTES**

| TAG# | NOTES |
|------|-------|
|      |       |
|      |       |
|      |       |
|      |       |
|      |       |
|      |       |
|      |       |
|      |       |
|      |       |
|      |       |
|      |       |
|      |       |
|      |       |
|      |       |