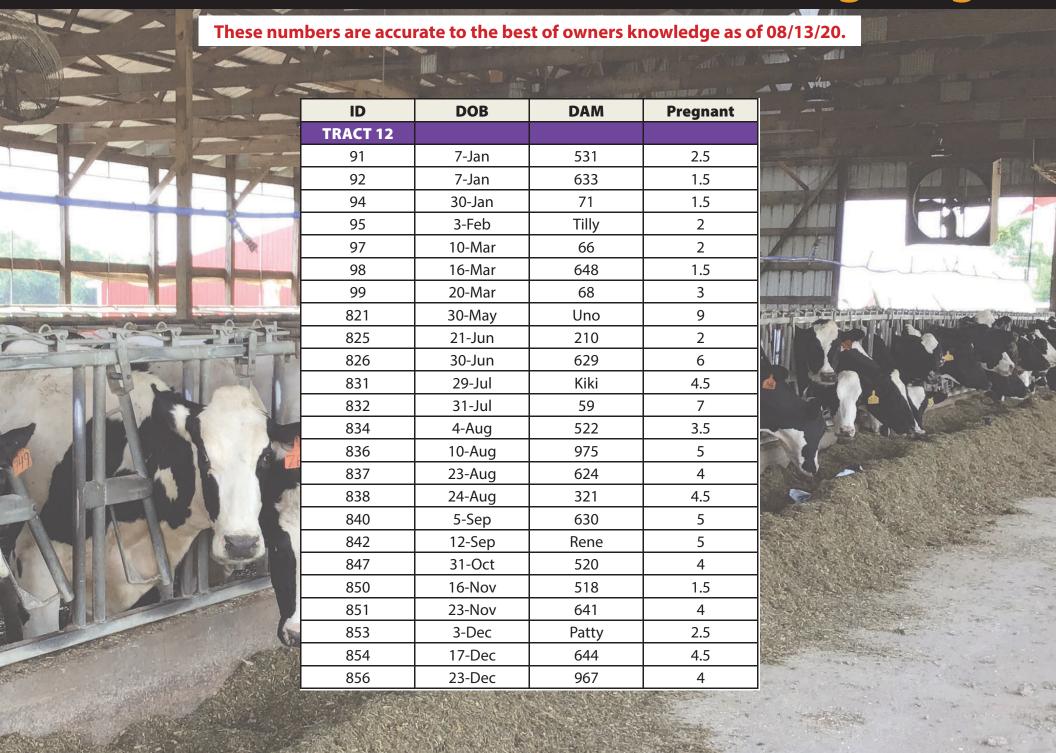

|                | 133                   |          |
| 316      | 5                        | 2-Sep-19   | 19-Nov-19     | 19-Nov-19    | 25-Aug-20      |                       | 14H14367 |
| 321      | 5                        | 22-Sep-19  | 3-Dec-19      | 18-Jan-20    | 24-Oct-20      | 80                    | 14H14459 |
| 325      | 5                        | 22-Oct-19  | 31-Dec-19     | 3-Feb-20     | 9-Nov-20       | 61                    | 14H14680 |
| 975      | 6                        | 28-Jul-20  |               |              |                | 83                    |          |
| TALL     | 10                       | 1          | 1             |              |                |                       |          |

#### **TRACT 12 - Heifers Born 2018 (Orange Tag)**



### **TRACT 13 - Heifers Born 2019 (White Tag)**



## **TRACT 14 - Heifers Born 2019 (White Tag)**



# TRACT 15 - Baby Calves 2020 (Pink Tag)



# **NOTES**

| TAG# | NOTES |
|------|-------|
|      |       |
|      |       |
|      |       |
|      |       |
|      |       |
|      |       |
|      |       |
|      |       |
|      |       |
|      |       |
|      |       |
|      |       |
|      |       |
|      |       |