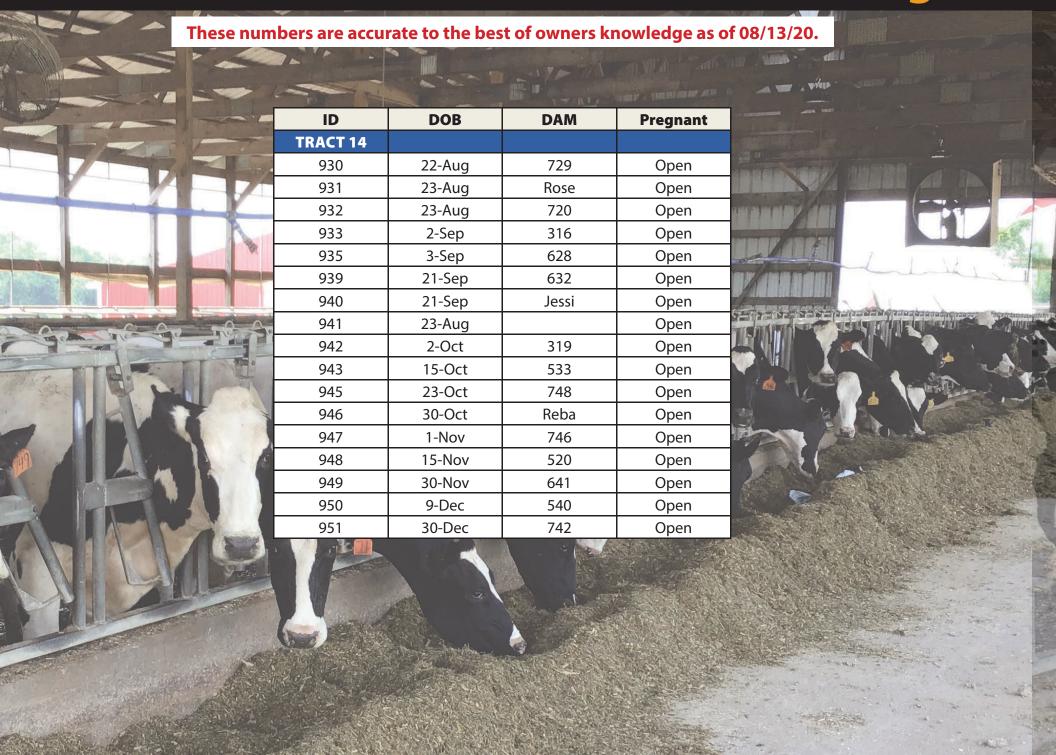

| 2-Sep-19   | 19-Nov-19     | 19-Nov-19    | 25-Aug-20      |                       | 14H14367 |
| 321      | 5                        | 22-Sep-19  | 3-Dec-19      | 18-Jan-20    | 24-Oct-20      | 80                    | 14H14459 |
| 325      | 5                        | 22-Oct-19  | 31-Dec-19     | 3-Feb-20     | 9-Nov-20       | 61                    | 14H14680 |
| 975      | 6                        | 28-Jul-20  |               |              |                | 83                    |          |
| TALL     | 10                       | 1          | 1             |              |                |                       |          |

#### **TRACT 12 - Heifers Born 2018 (Orange Tag)**



### **TRACT 13 - Heifers Born 2019 (White Tag)**



## **TRACT 14 - Heifers Born 2019 (White Tag)**



# TRACT 15 - Baby Calves 2020 (Pink Tag)



# **NOTES**

| TAG# | NOTES |
|------|-------|
|      |       |
|      |       |
|      |       |
|      |       |
|      |       |
|      |       |
|      |       |
|      |       |
|      |       |
|      |       |
|      |       |
|      |       |
|      |       |
|      |       |