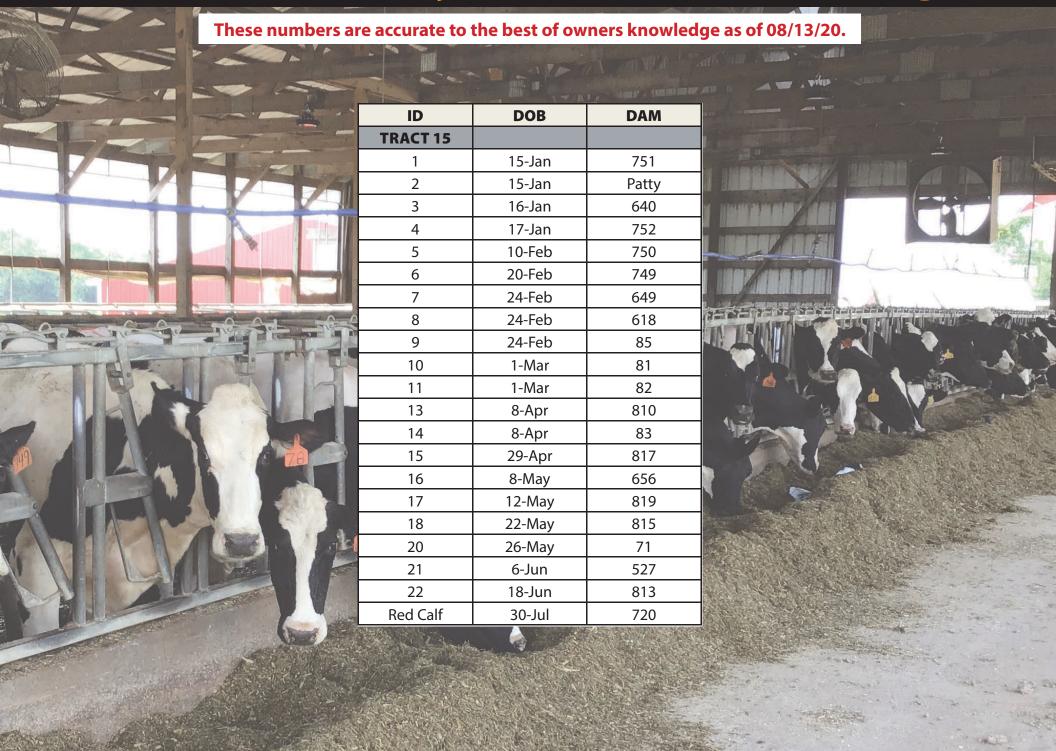

| 25-Aug-20      |                       | 14H14367 |
| 321      | 5                        | 22-Sep-19  | 3-Dec-19      | 18-Jan-20    | 24-Oct-20      | 80                    | 14H14459 |
| 325      | 5                        | 22-Oct-19  | 31-Dec-19     | 3-Feb-20     | 9-Nov-20       | 61                    | 14H14680 |
| 975      | 6                        | 28-Jul-20  |               |              |                | 83                    |          |
| TALL     | 10                       | 1          | 1             |              |                |                       |          |

#### **TRACT 12 - Heifers Born 2018 (Orange Tag)**



### **TRACT 13 - Heifers Born 2019 (White Tag)**



## **TRACT 14 - Heifers Born 2019 (White Tag)**



# TRACT 15 - Baby Calves 2020 (Pink Tag)



# **NOTES**

| TAG# | NOTES |
|------|-------|
|      |       |
|      |       |
|      |       |
|      |       |
|      |       |
|      |       |
|      |       |
|      |       |
|      |       |
|      |       |
|      |       |
|      |       |
|      |       |
|      |       |