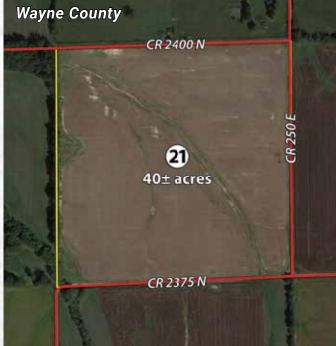

Thact (21): Travel approximately 2.3 miles to County Road 2375 N. Tu West and travel 0.8 miles to the property.

for More Information