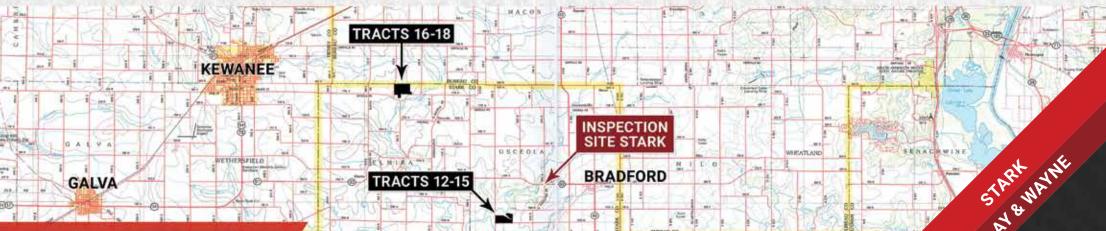

TRACTS 6 & 7

Inspection Dates - Stark: Thursday, October 1 • 3-5pm cst, Friday, October 9 • 3-5pm cst, & Thursday, October 29 • 1-3pm cst, Meet a Schrader Representative at the Inspection Site for additional information regarding the properties.

Inspection Site Location: Bradford American Legion • Located 2 miles West of Bradford, IL on IL 93 at the intersection of IL 93 and County Road 1500 E.

Call Schrader Auction Company for More Information

### VIRTUAL LAND AUCTION Saturday, October 31 - 10am csT

Stark County, IL

Stark County Tract Locations (12-15): From Bradford, IL travel straight West on IL 40 / IL 93 2 miles to County Rd 1. Turn left (South) and travel 1.8 miles to County Road 1250 N. Turn right (West) and proceed 0.65 miles to the property on North side on the road. Thact Locations (16-18): From Kewanee travel off of IL 78 onto East Church Street (which turns into Osceola Road) 6 miles to County Road 250. For Tracts 17 & 18, turn left (North) and proceed 0.1 mile to property (East side of road). For Tract 16 continue on Osceola Road 0.2 miles to County Road 1750 E. Turn left (North) and proceed 0.3 miles to property on left (North).