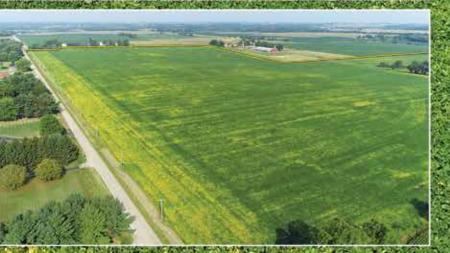

# VIRTUAL LAND AUCTION

5 deres

Ogle County, IL

Saturday, October 31 • 10am cst

Apection Dates. Friday, October 2 • 9-11am cst, Saturday, October 10 • 9-11am cst, & Thursday, October 29 • 9-11am cst, Meet a Schrader Representative at the Inspection Site. Inspection Site Location. Radisson Hotel & Conference Center Rockford • 200 S Bell School Road, Rockford, IL 61108

Ogle County Tract Locations (1-5): From downtown Byron at the East Junction of IL 72 and IL 2 (Union Street & Blackhawk Drive), go East and North out of Byron on IL 2 (Blackhawk Drive) for 2.3 miles to Kennedy Hill Road. Turn North (left) onto Kennedy Hill Road and go 1.6 miles to Woodburn Road. Turn and go East on Woodburn Road a short distance to Tract 1 on the north side of the road (Tract 1 also has frontage on Kennedy Hill Road), and just East of Tract 1 is Tract 2. Continue on Woodburn Road and take its curve to North. Approximately .1 mile North of the curve is Tract 3 on the West side of Woodburn Road. Continue North on Woodburn Road for another .6 mile to McGregor Road. Turn West on McGregor Road and go ½ mile to Tract 5 on the South side of the road and just past Tract 5 is Tract 4.