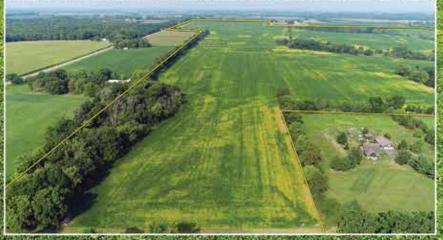

# VIRTUAL LAND AUCTION

5 deres

Ogle County, IL

Saturday, October 31 • 10am cst

Apection Dates. Friday, October 2 • 9-11am cst, Saturday, October 10 • 9-11am cst, & Thursday, October 29 • 9-11am cst, Meet a Schrader Representative at the Inspection Site. Inspection Site Location. Radisson Hotel & Conference Center Rockford • 200 S Bell School Road, Rockford, IL 61108

Ogle County Tract Locations (1-5): From downtown Byron at the East Junction of IL 72 and IL 2 (Union Street & Blackhawk Drive), go East and North out of Byron on IL 2 (Blackhawk Drive) for 2.3 miles to Kennedy Hill Road. Turn North (left) onto Kennedy Hill Road and go 1.6 miles to Woodburn Road. Turn and go East on Woodburn Road a short distance to Tract 1 on the north side of the road (Tract 1 also has frontage on Kennedy Hill Road), and just East of Tract 1 is Tract 2. Continue on Woodburn Road and take its curve to North. Approximately .1 mile North of the curve is Tract 3 on the West side of Woodburn Road. Continue North on Woodburn Road for another .6 mile to McGregor Road. Turn West on McGregor Road and go ½ mile to Tract 5 on the South side of the road and just past Tract 5 is Tract 4.