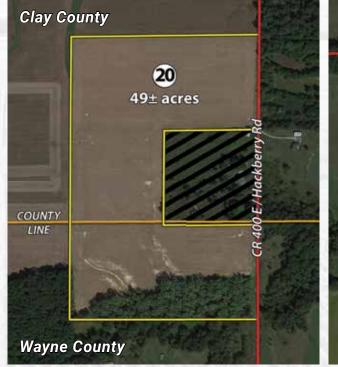

Call Schnader Auction Company for More Information

Thact (19): Travel to Summit Street (on the South edge of Xenia). Turn East on Summit Street and travel 400' to the property.

Tract (20): Travel approximately 1.4 miles to Popeberry Lane. Turn East and travel 0.75 miles to Hackberry Road. Turn South and travel 0.5 miles to the property.