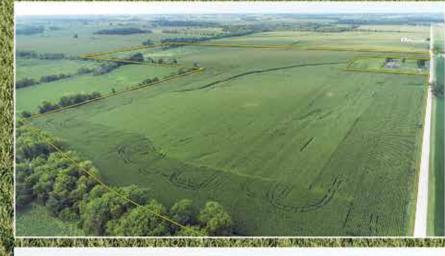

# VIRTUAL LAND AUCTION

5 deres

Ogle County, IL

Saturday, October 31 • 10am cst

Apection Dates. Friday, October 2 • 9-11am cst, Saturday, October 10 • 9-11am cst, & Thursday, October 29 • 9-11am cst, Meet a Schrader Representative at the Inspection Site. Inspection Site Location. Radisson Hotel & Conference Center Rockford • 200 S Bell School Road, Rockford, IL 61108

Ogle County Tract Locations (1-5): From downtown Byron at the East Junction of IL 72 and IL 2 (Union Street & Blackhawk Drive), go East and North out of Byron on IL 2 (Blackhawk Drive) for 2.3 miles to Kennedy Hill Road. Turn North (left) onto Kennedy Hill Road and go 1.6 miles to Woodburn Road. Turn and go East on Woodburn Road a short distance to Tract 1 on the north side of the road (Tract 1 also has frontage on Kennedy Hill Road), and just East of Tract 1 is Tract 2. Continue on Woodburn Road and take its curve to North. Approximately .1 mile North of the curve is Tract 3 on the West side of Woodburn Road. Continue North on Woodburn Road for another .6 mile to McGregor Road. Turn West on McGregor Road and go ½ mile to Tract 5 on the South side of the road and just past Tract 5 is Tract 4.