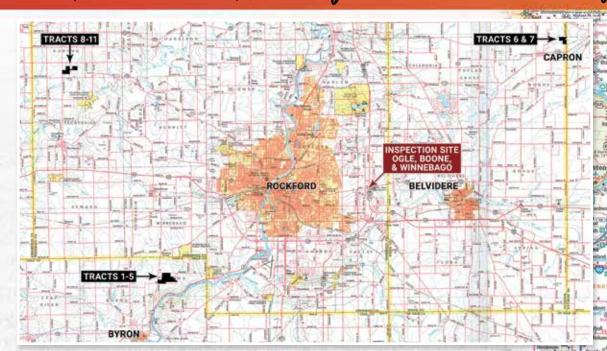

#### A unique investment opportunity with 1,132± total acres, offering diverse locations in Northern, Central, &

TRACTS 1-5

#### Southern Illinois. These parcels include a high percentage of tillable acres as well as pasture/woodland!

Inspection Dates - Ogle, Boone, & Winnebago: Friday, October 2 • 9-11am CST, Saturday, October 10 • 9-11am CST, & Thursday, October 29 • 9-11am CST, Meet a Schrader Representative at the Inspection Site for additional information regarding the properties.

\*\*Maybection Site Location:\* Radisson Hotel & Conference Center Rockford 200 S Bell School Road, Rockford, IL 61108 • From the I-90/39 Toll Road on the East side of Rockford, take exit 15 (US 20 Business – State St). Go West on E State St (Bus. US 20) approximately .4 mile to Bell School Road. Go South (left) on Bell School Road .1 mile to Walton St. Then East (left) onto Walton St, and the inspection site is the first place on the right.

Ogle County Tract Locations (1-5): From downtown Byron at the East Junction of IL 72 and IL 2 (Union Street & Blackhawk Drive), go East and North out of Byron on IL 2 (Blackhawk Drive) for 2.3 miles to Kennedy Hill Road. Turn North (left) onto Kennedy Hill Road and go 1.6 miles to Woodburn Road. Turn and go East on Woodburn Road a short distance to Tract 1 on the north side of the road (Tract 1 also has frontage on Kennedy Hill Road), and just East of Tract 1 is Tract 2. Continue on Woodburn Road and take its curve to North. Approximately .1 mile North of the curve is Tract 3 on the West side of Woodburn Road. Continue North on Woodburn Road for another .6 mile to McGregor Road. Turn West on McGregor Road and go ½ mile to Tract 5 on the South side of the road and just past Tract 5 is Tract 4.