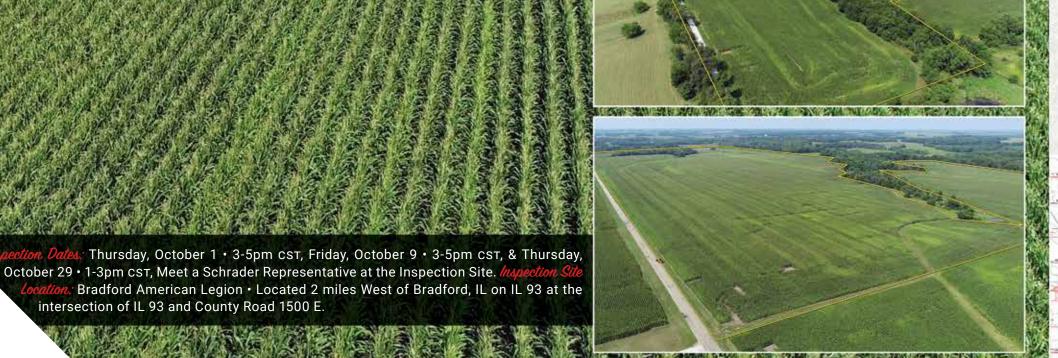

TRACTS 6 & 7

Inspection Dates - Stark: Thursday, October 1 • 3-5pm cst, Friday, October 9 • 3-5pm cst, & Thursday, October 29 • 1-3pm cst, Meet a Schrader Representative at the Inspection Site for additional information regarding the properties.

Inspection Site Location: Bradford American Legion • Located 2 miles West of Bradford, IL on IL 93 at the intersection of IL 93 and County Road 1500 E.

Call Schrader Auction Company for More Information