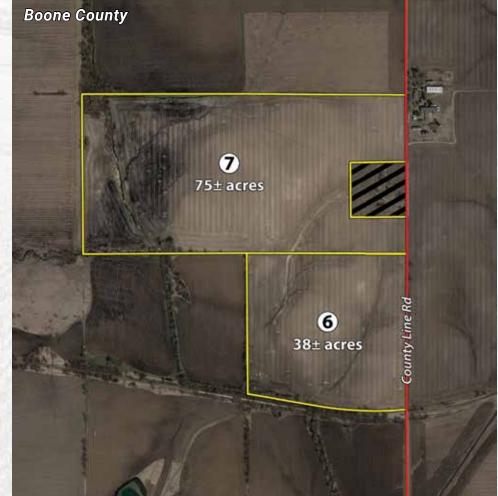

TRACTS 6 & 7

Inspection Dates - Stark: Thursday, October 1 • 3-5pm cst, Friday, October 9 • 3-5pm cst, & Thursday, October 29 • 1-3pm cst, Meet a Schrader Representative at the Inspection Site for additional information regarding the properties.

Inspection Site Location: Bradford American Legion • Located 2 miles West of Bradford, IL on IL 93 at the intersection of IL 93 and County Road 1500 E.

Call Schrader Auction Company for More Information