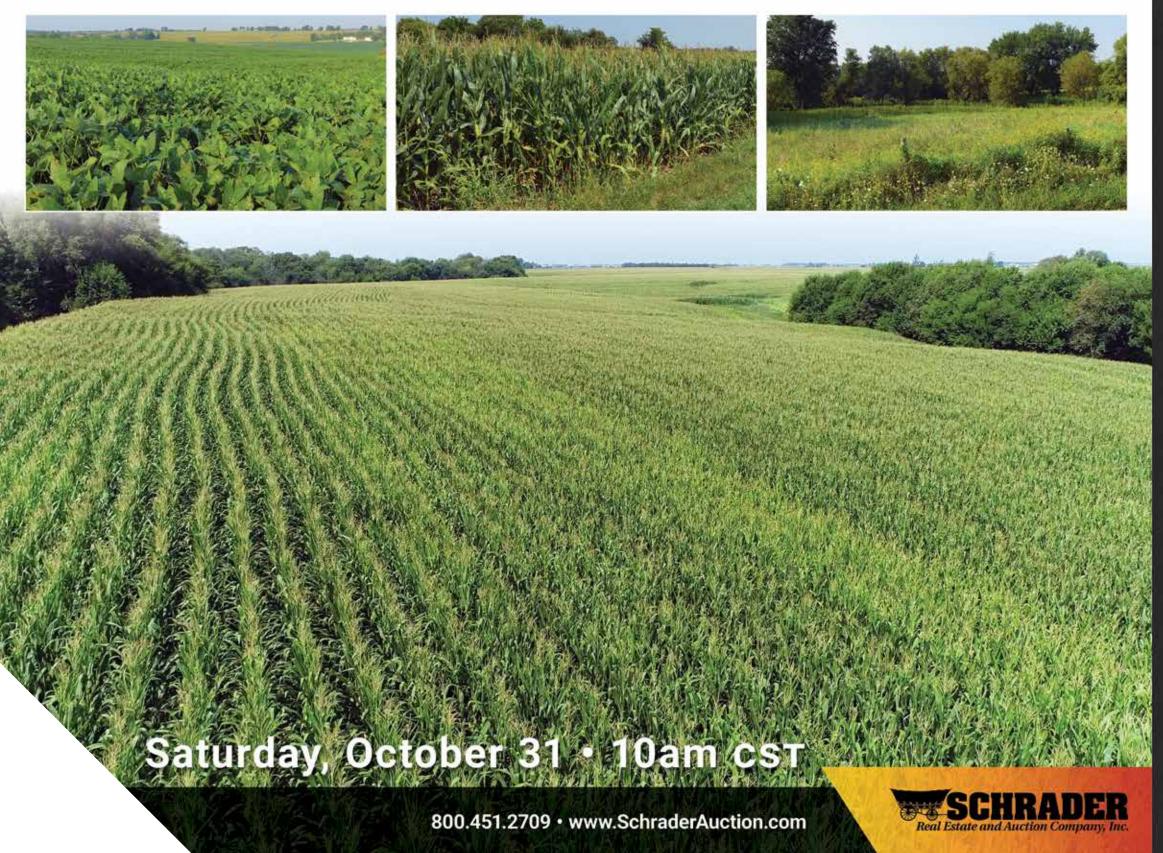

# VIRTUAL LAND AUCTION

1,132±

- Rare Illinois Farmland Portfolio Opportunity
- 1,032± Cropland Acres Per FSA.
- Virtual Auction: Bid Online or Via Phone

Ogle, Boone, Winnebago, Stark, Clay & Wayne Counties in Illinois

#### A unique investment opportunity with 1,132± total acres, offering diverse locations in Northern, Central, &

TRACTS 1-5

#### Southern Illinois. These parcels include a high percentage of tillable acres as well as pasture/woodland!

Inspection Dates - Ogle, Boone, & Winnebago: Friday, October 2 • 9-11am CST, Saturday, October 10 • 9-11am CST, & Thursday, October 29 • 9-11am CST, Meet a Schrader Representative at the Inspection Site for additional information regarding the properties.