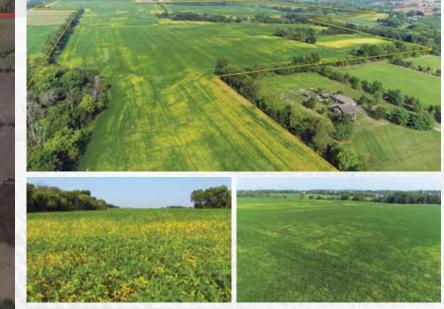

# VIRTUAL LAND AUCTION

5 deres

Ogle County, IL

Saturday, October 31 • 10am cst

Apection Dates. Friday, October 2 • 9-11am cst, Saturday, October 10 • 9-11am cst, & Thursday, October 29 • 9-11am cst, Meet a Schrader Representative at the Inspection Site. Inspection Site Location. Radisson Hotel & Conference Center Rockford • 200 S Bell School Road, Rockford, IL 61108

Ogle County Tract Locations (1-5): From downtown Byron at the East Junction of IL 72 and IL 2 (Union Street & Blackhawk Drive), go East and North out of Byron on IL 2 (Blackhawk Drive) for 2.3 miles to Kennedy Hill Road. Turn North (left) onto Kennedy Hill Road and go 1.6 miles to Woodburn Road. Turn and go East on Woodburn Road a short distance to Tract 1 on the north side of the road (Tract 1 also has frontage on Kennedy Hill Road), and just East of Tract 1 is Tract 2. Continue on Woodburn Road and take its curve to North. Approximately .1 mile North of the curve is Tract 3 on the West side of Woodburn Road. Continue North on Woodburn Road for another .6 mile to McGregor Road. Turn West on McGregor Road and go ½ mile to Tract 5 on the South side of the road and just past Tract 5 is Tract 4.