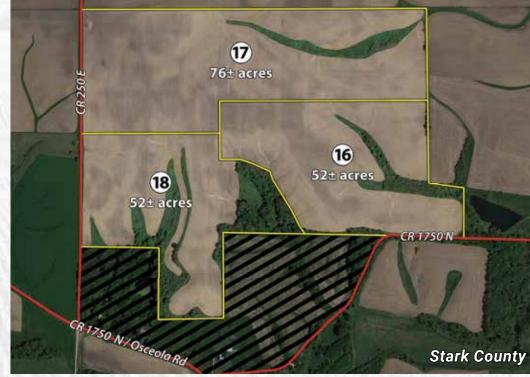

### VIRTUAL LAND AUCTION Saturday, October 31 - 10am csT

Stark County, IL

Stark County Tract Locations (12-15): From Bradford, IL travel straight West on IL 40 / IL 93 2 miles to County Rd 1. Turn left (South) and travel 1.8 miles to County Road 1250 N. Turn right (West) and proceed 0.65 miles to the property on North side on the road. Thact Locations (16-18): From Kewanee travel off of IL 78 onto East Church Street (which turns into Osceola Road) 6 miles to County Road 250. For Tracts 17 & 18, turn left (North) and proceed 0.1 mile to property (East side of road). For Tract 16 continue on Osceola Road 0.2 miles to County Road 1750 E. Turn left (North) and proceed 0.3 miles to property on left (North).