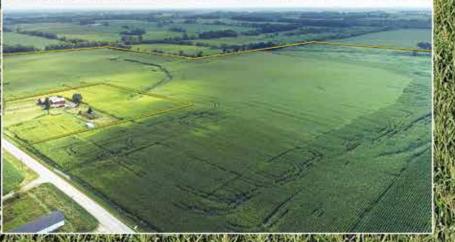

# VIRTUAL LAND AUCTION

5 deres

Ogle County, IL

Saturday, October 31 • 10am cst

Apection Dates. Friday, October 2 • 9-11am cst, Saturday, October 10 • 9-11am cst, & Thursday, October 29 • 9-11am cst, Meet a Schrader Representative at the Inspection Site. Inspection Site Location. Radisson Hotel & Conference Center Rockford • 200 S Bell School Road, Rockford, IL 61108

Ogle County Tract Locations (1-5): From downtown Byron at the East Junction of IL 72 and IL 2 (Union Street & Blackhawk Drive), go East and North out of Byron on IL 2 (Blackhawk Drive) for 2.3 miles to Kennedy Hill Road. Turn North (left) onto Kennedy Hill Road and go 1.6 miles to Woodburn Road. Turn and go East on Woodburn Road a short distance to Tract 1 on the north side of the road (Tract 1 also has frontage on Kennedy Hill Road), and just East of Tract 1 is Tract 2. Continue on Woodburn Road and take its curve to North. Approximately .1 mile North of the curve is Tract 3 on the West side of Woodburn Road. Continue North on Woodburn Road for another .6 mile to McGregor Road. Turn West on McGregor Road and go ½ mile to Tract 5 on the South side of the road and just past Tract 5 is Tract 4.