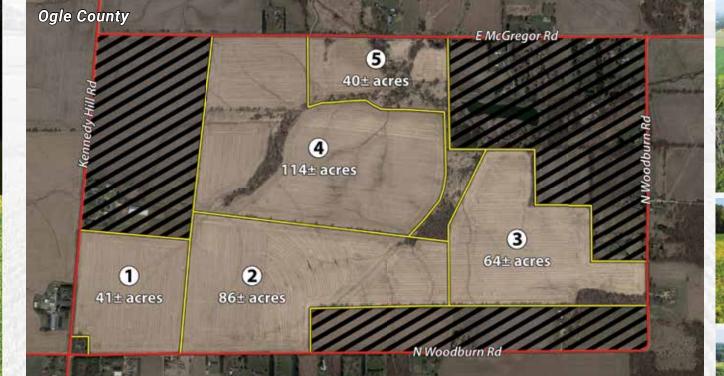

Ogle County Tract Locations (1-5): From downtown Byron at the East Junction of IL 72 and IL 2 (Union Street & Blackhawk Drive), go East and North out of Byron on IL 2 (Blackhawk Drive) for 2.3 miles to Kennedy Hill Road. Turn North (left) onto Kennedy Hill Road and go 1.6 miles to Woodburn Road. Turn and go East on Woodburn Road a short distance to Tract 1 on the north side of the road (Tract 1 also has frontage on Kennedy Hill Road), and just East of Tract 1 is Tract 2. Continue on Woodburn Road and take its curve to North. Approximately .1 mile North of the curve is Tract 3 on the West side of Woodburn Road. Continue North on Woodburn Road for another .6 mile to McGregor Road. Turn West on McGregor Road and go ½ mile to Tract 5 on the South side of the road and just past Tract 5 is Tract 4.