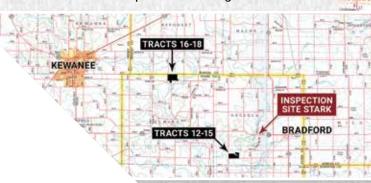

TRACTS 6 & 7

Inspection Dates - Stark: Thursday, October 1 • 3-5pm cst, Friday, October 9 • 3-5pm cst, & Thursday, October 29 • 1-3pm cst, Meet a Schrader Representative at the Inspection Site for additional information regarding the properties.

Inspection Site Location: Bradford American Legion • Located 2 miles West of Bradford, IL on IL 93 at the intersection of IL 93 and County Road 1500 E.

Call Schrader Auction Company for More Information

### VIRTUAL LAND AUCTION Saturday, October 31 - 10am csT

Stark County, IL

Stark County Tract Locations (12-15): From Bradford, IL travel straight West on IL 40 / IL 93 2 miles to County Rd 1. Turn left (South) and travel 1.8 miles to County Road 1250 N. Turn right (West) and proceed 0.65 miles to the property on North side on the road. Thact Locations (16-18): From Kewanee travel off of IL 78 onto East Church Street (which turns into Osceola Road) 6 miles to County Road 250. For Tracts 17 & 18, turn left (North) and proceed 0.1 mile to property (East side of road). For Tract 16 continue on Osceola Road 0.2 miles to County Road 1750 E. Turn left (North) and proceed 0.3 miles to property on left (North).