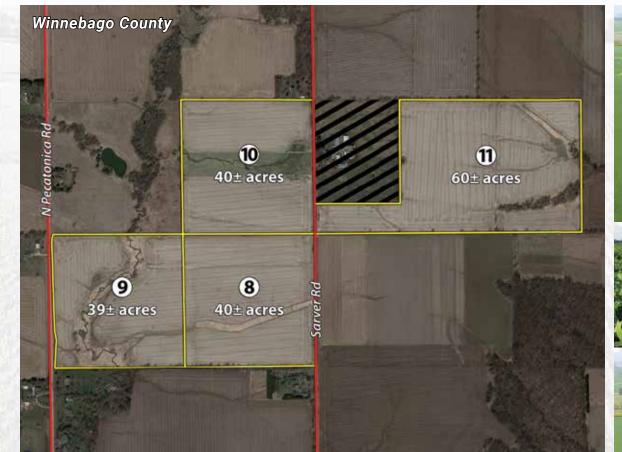

## VIRTUAL LAND AUCTION Saturday, October 31 • 10am cst. Winnebago County, IL Friday, October 2 • 9-11am cst, Saturday, October 10 • 9-11am cst, & Thursday, October 29 • 9-11am cst, Meet a Schrader Representative at the Inspection Site Location: Radisson Hotel & Conference Center Rockford • 200 S Bell School Road, Rockford, IL 61108 Call Schrader Auction Company for More Information