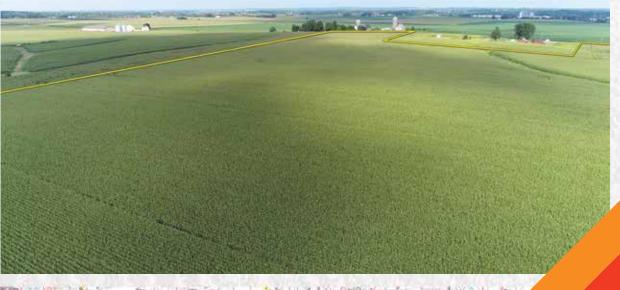

#### A unique investment opportunity with 1,132± total acres, offering diverse locations in Northern, Central, &

TRACTS 1-5

#### Southern Illinois. These parcels include a high percentage of tillable acres as well as pasture/woodland!

Inspection Dates - Ogle, Boone, & Winnebago: Friday, October 2 • 9-11am CST, Saturday, October 10 • 9-11am CST, & Thursday, October 29 • 9-11am CST, Meet a Schrader Representative at the Inspection Site for additional information regarding the properties.