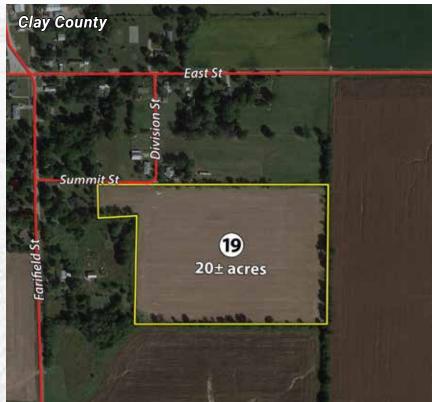

Call Schnader Auction Company for More Information

Thact (19): Travel to Summit Street (on the South edge of Xenia). Turn East on Summit Street and travel 400' to the property.

Tract (20): Travel approximately 1.4 miles to Popeberry Lane. Turn East and travel 0.75 miles to Hackberry Road. Turn South and travel 0.5 miles to the property.