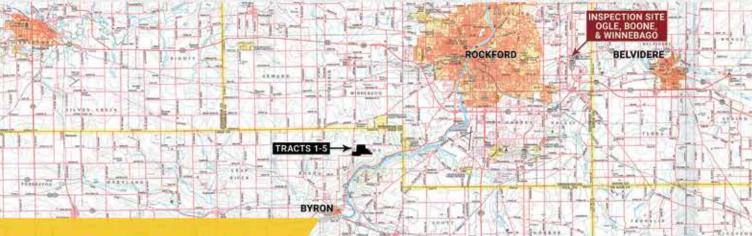

Ogle County Tract Locations (1-5): From downtown Byron at the East Junction of IL 72 and IL 2 (Union Street & Blackhawk Drive), go East and North out of Byron on IL 2 (Blackhawk Drive) for 2.3 miles to Kennedy Hill Road. Turn North (left) onto Kennedy Hill Road and go 1.6 miles to Woodburn Road. Turn and go East on Woodburn Road a short distance to Tract 1 on the north side of the road (Tract 1 also has frontage on Kennedy Hill Road), and just East of Tract 1 is Tract 2. Continue on Woodburn Road and take its curve to North. Approximately .1 mile North of the curve is Tract 3 on the West side of Woodburn Road. Continue North on Woodburn Road for another .6 mile to McGregor Road. Turn West on McGregor Road and go ½ mile to Tract 5 on the South side of the road and just past Tract 5 is Tract 4.