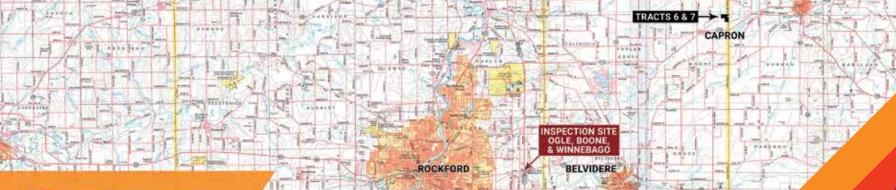

TRACTS 6 & 7

Inspection Dates - Stark: Thursday, October 1 • 3-5pm cst, Friday, October 9 • 3-5pm cst, & Thursday, October 29 • 1-3pm cst, Meet a Schrader Representative at the Inspection Site for additional information regarding the properties.

Inspection Site Location: Bradford American Legion • Located 2 miles West of Bradford, IL on IL 93 at the intersection of IL 93 and County Road 1500 E.

Call Schrader Auction Company for More Information