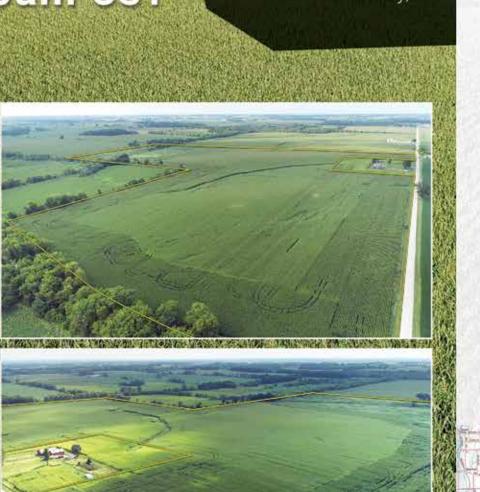

Ogle County Tract Locations (1-5): From downtown Byron at the East Junction of IL 72 and IL 2 (Union Street & Blackhawk Drive), go East and North out of Byron on IL 2 (Blackhawk Drive) for 2.3 miles to Kennedy Hill Road. Turn North (left) onto Kennedy Hill Road and go 1.6 miles to Woodburn Road. Turn and go East on Woodburn Road a short distance to Tract 1 on the north side of the road (Tract 1 also has frontage on Kennedy Hill Road), and just East of Tract 1 is Tract 2. Continue on Woodburn Road and take its curve to North. Approximately .1 mile North of the curve is Tract 3 on the West side of Woodburn Road. Continue North on Woodburn Road for another .6 mile to McGregor Road. Turn West on McGregor Road and go ½ mile to Tract 5 on the South side of the road and just past Tract 5 is Tract 4.