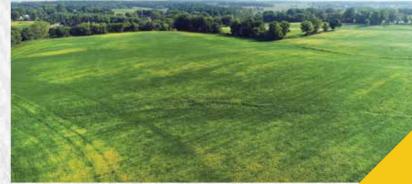

#### A unique investment opportunity with 1,132± total acres, offering diverse locations in Northern, Central, &

TRACTS 1-5

#### Southern Illinois. These parcels include a high percentage of tillable acres as well as pasture/woodland!

Inspection Dates - Ogle, Boone, & Winnebago: Friday, October 2 • 9-11am CST, Saturday, October 10 • 9-11am CST, & Thursday, October 29 • 9-11am CST, Meet a Schrader Representative at the Inspection Site for additional information regarding the properties.