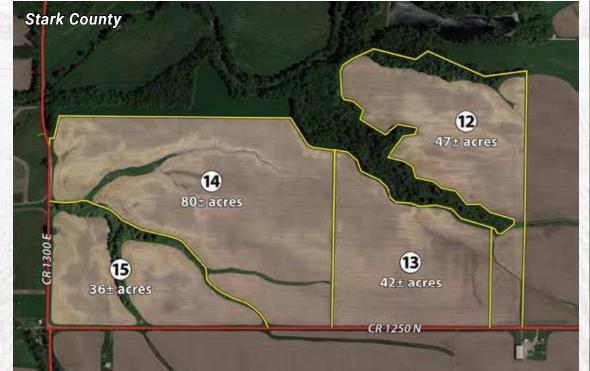

### VIRTUAL LAND AUCTION Saturday, October 31 - 10am csT

Stark County, IL

Stark County Tract Locations (12-15): From Bradford, IL travel straight West on IL 40 / IL 93 2 miles to County Rd 1. Turn left (South) and travel 1.8 miles to County Road 1250 N. Turn right (West) and proceed 0.65 miles to the property on North side on the road. Thact Locations (16-18): From Kewanee travel off of IL 78 onto East Church Street (which turns into Osceola Road) 6 miles to County Road 250. For Tracts 17 & 18, turn left (North) and proceed 0.1 mile to property (East side of road). For Tract 16 continue on Osceola Road 0.2 miles to County Road 1750 E. Turn left (North) and proceed 0.3 miles to property on left (North).