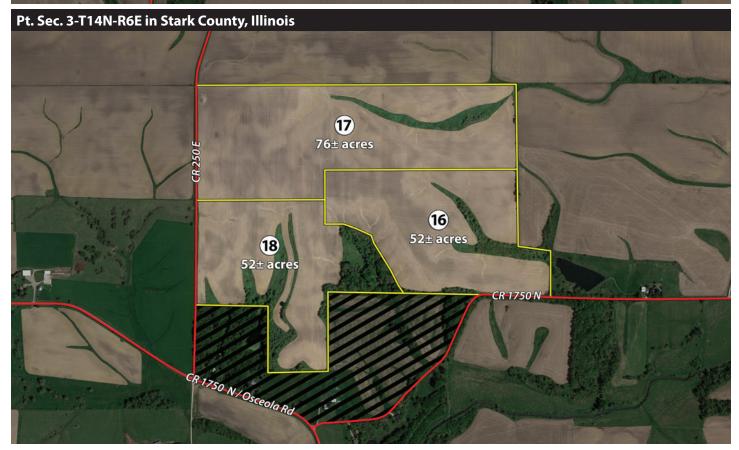

#### Preliminary Title Evidence Correlation Table:

| Auction | Preliminary Title Ins       | surance Schedules:       | Pre-Auction Surveys:           |             |  |  |
|---------|-----------------------------|--------------------------|--------------------------------|-------------|--|--|
| Tracts: | Title Co. File No.: Dated:  |                          | Prepared by:                   | Last Dated: |  |  |
| 1 - 5   | NCS-1014212- <b>2B</b> -WA1 | 07/27/20 (rev. 09/02/20) | Wallace Engr. & Land Surveying | 12/06/16    |  |  |
| 6 & 7   | NCS-1014212- <b>2C</b> -WA1 | 08/28/20 (rev. 09/02/20) | Vanderstappen Land Surveying   | 09/19/16    |  |  |
| 8 - 11  | NCS-1014212- <b>2A</b> -WA1 | 08/20/20 (rev. 09/02/20) | Terra Engineering Ltd.         | 12/28/18    |  |  |
| 12 - 15 | NCS-1014212- <b>8</b> -WA1  | 08/28/20 (rev. 09/02/20) | Wallace Engr. & Land Surveying | 01/08/16    |  |  |
| 16 - 18 | NCS-1014212- <b>8</b> -WA1  | 08/28/20 (rev. 09/02/20) | Terra Engineering Ltd.         | 12/30/18    |  |  |
| 19 - 21 | NCS-1014212- <b>11</b> -WA1 | 08/25/20 (rev. 09/11/20) | Terra Engineering Ltd.         | 12/22/18    |  |  |