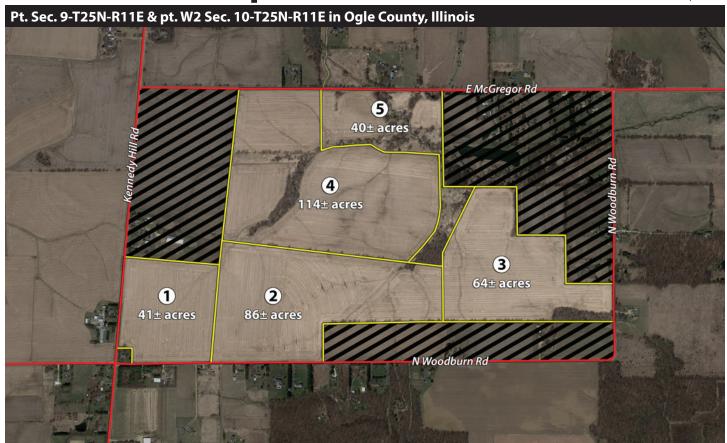

#### Preliminary Title Evidence Correlation Table:

| Auction | Preliminary Title Ins       | surance Schedules:       | Pre-Auction Surveys:           |             |  |  |
|---------|-----------------------------|--------------------------|--------------------------------|-------------|--|--|
| Tracts: | Title Co. File No.: Dated:  |                          | Prepared by:                   | Last Dated: |  |  |
| 1 - 5   | NCS-1014212- <b>2B</b> -WA1 | 07/27/20 (rev. 09/02/20) | Wallace Engr. & Land Surveying | 12/06/16    |  |  |
| 6 & 7   | NCS-1014212- <b>2C</b> -WA1 | 08/28/20 (rev. 09/02/20) | Vanderstappen Land Surveying   | 09/19/16    |  |  |
| 8 - 11  | NCS-1014212- <b>2A</b> -WA1 | 08/20/20 (rev. 09/02/20) | Terra Engineering Ltd.         | 12/28/18    |  |  |
| 12 - 15 | NCS-1014212- <b>8</b> -WA1  | 08/28/20 (rev. 09/02/20) | Wallace Engr. & Land Surveying | 01/08/16    |  |  |
| 16 - 18 | NCS-1014212- <b>8</b> -WA1  | 08/28/20 (rev. 09/02/20) | Terra Engineering Ltd.         | 12/30/18    |  |  |
| 19 - 21 | NCS-1014212- <b>11</b> -WA1 | 08/25/20 (rev. 09/11/20) | Terra Engineering Ltd.         | 12/22/18    |  |  |