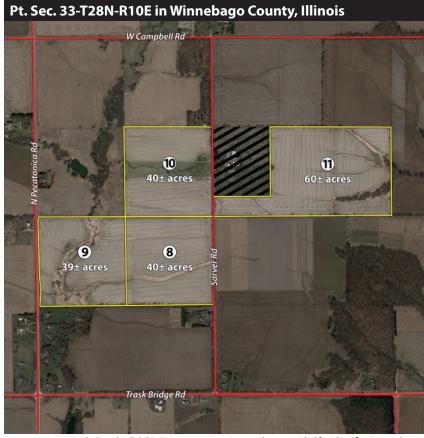

#### Preliminary Title Evidence Correlation Table:

| Auction | Preliminary Title Ins       | surance Schedules:       | Pre-Auction Surveys:           |             |  |  |
|---------|-----------------------------|--------------------------|--------------------------------|-------------|--|--|
| Tracts: | Title Co. File No.: Dated:  |                          | Prepared by:                   | Last Dated: |  |  |
| 1 - 5   | NCS-1014212- <b>2B</b> -WA1 | 07/27/20 (rev. 09/02/20) | Wallace Engr. & Land Surveying | 12/06/16    |  |  |
| 6 & 7   | NCS-1014212- <b>2C</b> -WA1 | 08/28/20 (rev. 09/02/20) | Vanderstappen Land Surveying   | 09/19/16    |  |  |
| 8 - 11  | NCS-1014212- <b>2A</b> -WA1 | 08/20/20 (rev. 09/02/20) | Terra Engineering Ltd.         | 12/28/18    |  |  |
| 12 - 15 | NCS-1014212- <b>8</b> -WA1  | 08/28/20 (rev. 09/02/20) | Wallace Engr. & Land Surveying | 01/08/16    |  |  |
| 16 - 18 | NCS-1014212- <b>8</b> -WA1  | 08/28/20 (rev. 09/02/20) | Terra Engineering Ltd.         | 12/30/18    |  |  |
| 19 - 21 | NCS-1014212- <b>11</b> -WA1 | 08/25/20 (rev. 09/11/20) | Terra Engineering Ltd.         | 12/22/18    |  |  |