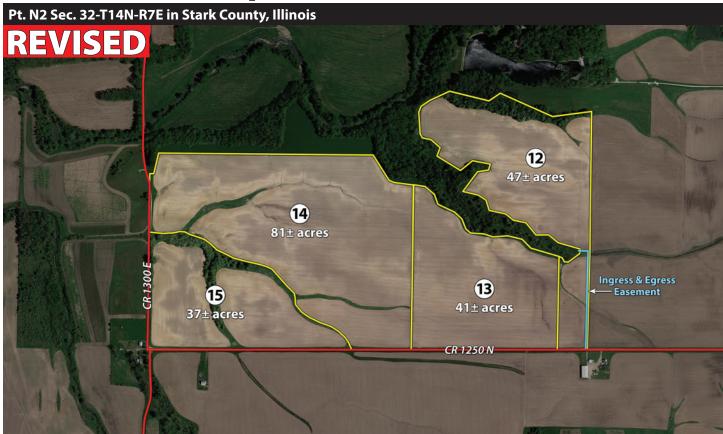

#### Preliminary Title Evidence Correlation Table:

| Auction | Preliminary Title Ins       | surance Schedules:       | Pre-Auction Surveys:           |             |  |  |
|---------|-----------------------------|--------------------------|--------------------------------|-------------|--|--|
| Tracts: | Title Co. File No.: Dated:  |                          | Prepared by:                   | Last Dated: |  |  |
| 1 - 5   | NCS-1014212- <b>2B</b> -WA1 | 07/27/20 (rev. 09/02/20) | Wallace Engr. & Land Surveying | 12/06/16    |  |  |
| 6 & 7   | NCS-1014212- <b>2C</b> -WA1 | 08/28/20 (rev. 09/02/20) | Vanderstappen Land Surveying   | 09/19/16    |  |  |
| 8 - 11  | NCS-1014212- <b>2A</b> -WA1 | 08/20/20 (rev. 09/02/20) | Terra Engineering Ltd.         | 12/28/18    |  |  |
| 12 - 15 | NCS-1014212- <b>8</b> -WA1  | 08/28/20 (rev. 09/02/20) | Wallace Engr. & Land Surveying | 01/08/16    |  |  |
| 16 - 18 | NCS-1014212- <b>8</b> -WA1  | 08/28/20 (rev. 09/02/20) | Terra Engineering Ltd.         | 12/30/18    |  |  |
| 19 - 21 | NCS-1014212- <b>11</b> -WA1 | 08/25/20 (rev. 09/11/20) | Terra Engineering Ltd.         | 12/22/18    |  |  |