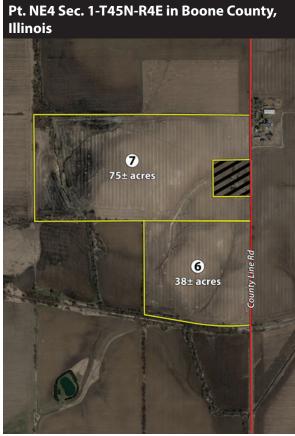

#### Preliminary Title Evidence Correlation Table:

| Auction | Preliminary Title Ins       | surance Schedules:       | Pre-Auction Surveys:           |             |  |  |
|---------|-----------------------------|--------------------------|--------------------------------|-------------|--|--|
| Tracts: | Title Co. File No.: Dated:  |                          | Prepared by:                   | Last Dated: |  |  |
| 1 - 5   | NCS-1014212- <b>2B</b> -WA1 | 07/27/20 (rev. 09/02/20) | Wallace Engr. & Land Surveying | 12/06/16    |  |  |
| 6 & 7   | NCS-1014212- <b>2C</b> -WA1 | 08/28/20 (rev. 09/02/20) | Vanderstappen Land Surveying   | 09/19/16    |  |  |
| 8 - 11  | NCS-1014212- <b>2A</b> -WA1 | 08/20/20 (rev. 09/02/20) | Terra Engineering Ltd.         | 12/28/18    |  |  |
| 12 - 15 | NCS-1014212- <b>8</b> -WA1  | 08/28/20 (rev. 09/02/20) | Wallace Engr. & Land Surveying | 01/08/16    |  |  |
| 16 - 18 | NCS-1014212- <b>8</b> -WA1  | 08/28/20 (rev. 09/02/20) | Terra Engineering Ltd.         | 12/30/18    |  |  |
| 19 - 21 | NCS-1014212- <b>11</b> -WA1 | 08/25/20 (rev. 09/11/20) | Terra Engineering Ltd.         | 12/22/18    |  |  |