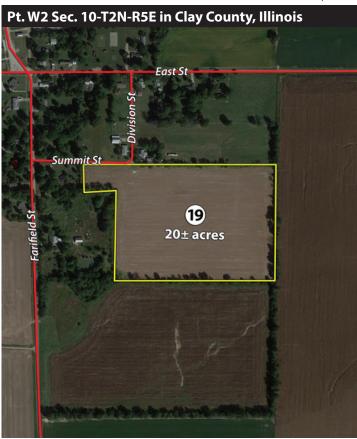

#### Preliminary Title Evidence Correlation Table:

| Auction | Preliminary Title Ins       | surance Schedules:       | Pre-Auction Surveys:           |             |  |  |
|---------|-----------------------------|--------------------------|--------------------------------|-------------|--|--|
| Tracts: | Title Co. File No.: Dated:  |                          | Prepared by:                   | Last Dated: |  |  |
| 1 - 5   | NCS-1014212- <b>2B</b> -WA1 | 07/27/20 (rev. 09/02/20) | Wallace Engr. & Land Surveying | 12/06/16    |  |  |
| 6 & 7   | NCS-1014212- <b>2C</b> -WA1 | 08/28/20 (rev. 09/02/20) | Vanderstappen Land Surveying   | 09/19/16    |  |  |
| 8 - 11  | NCS-1014212- <b>2A</b> -WA1 | 08/20/20 (rev. 09/02/20) | Terra Engineering Ltd.         | 12/28/18    |  |  |
| 12 - 15 | NCS-1014212- <b>8</b> -WA1  | 08/28/20 (rev. 09/02/20) | Wallace Engr. & Land Surveying | 01/08/16    |  |  |
| 16 - 18 | NCS-1014212- <b>8</b> -WA1  | 08/28/20 (rev. 09/02/20) | Terra Engineering Ltd.         | 12/30/18    |  |  |
| 19 - 21 | NCS-1014212- <b>11</b> -WA1 | 08/25/20 (rev. 09/11/20) | Terra Engineering Ltd.         | 12/22/18    |  |  |