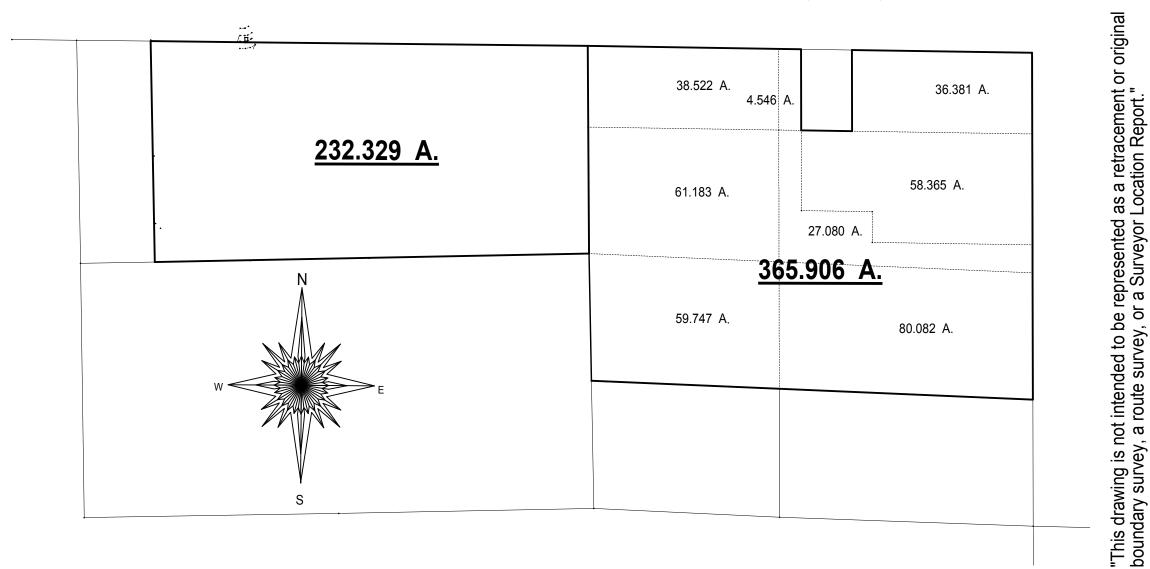

## **Milligan Surveying**

Including:

- Preliminary drawing of 363.79-acre parcel comprising Auction Tracts 1 & 2 combined.
- Preliminary drawing of 365.906-acre parcel comprising Auction Tracts 3, 4 & 6 combined.
- Preliminary drawing of 232.329-acre parcel comprising Auction Tract 5.

SEC. 1, T28N, R2W

SEC. 6, T28N, R1W

This plat is intended for informative purposes.