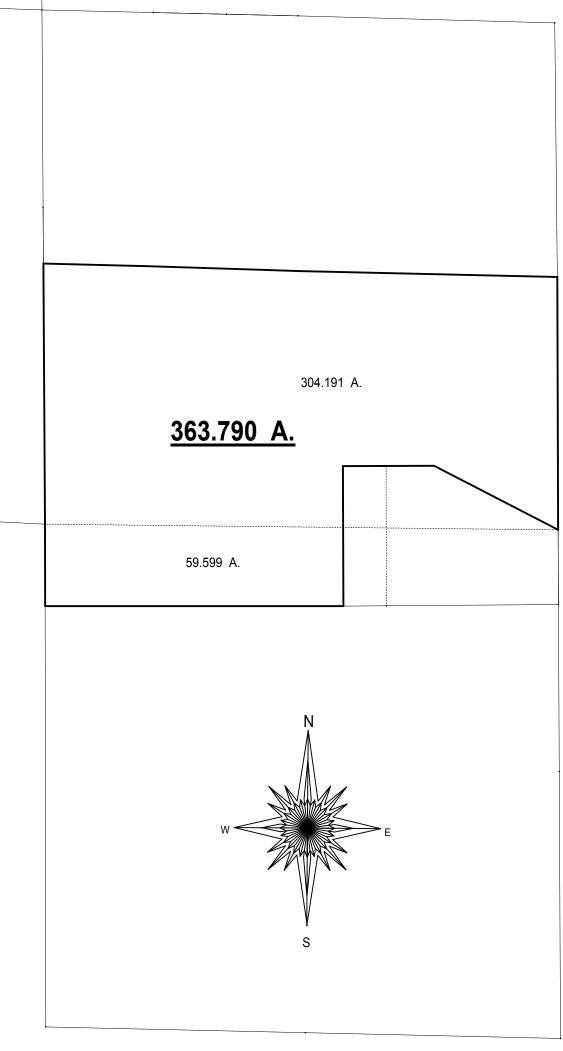

## **Milligan Surveying**

Including:

- Preliminary drawing of 363.79-acre parcel comprising Auction Tracts 1 & 2 combined.
- Preliminary drawing of 365.906-acre parcel comprising Auction Tracts 3, 4 & 6 combined.
- Preliminary drawing of 232.329-acre parcel comprising Auction Tract 5.

## SEC. 8, T28N, R1W

SEC. 17, T28N, R1W

"This drawing is not intended to be represented as a retracement or original boundary survey, a route survey, or a Surveyor Location Report."

This plat is intended for informative purposes.