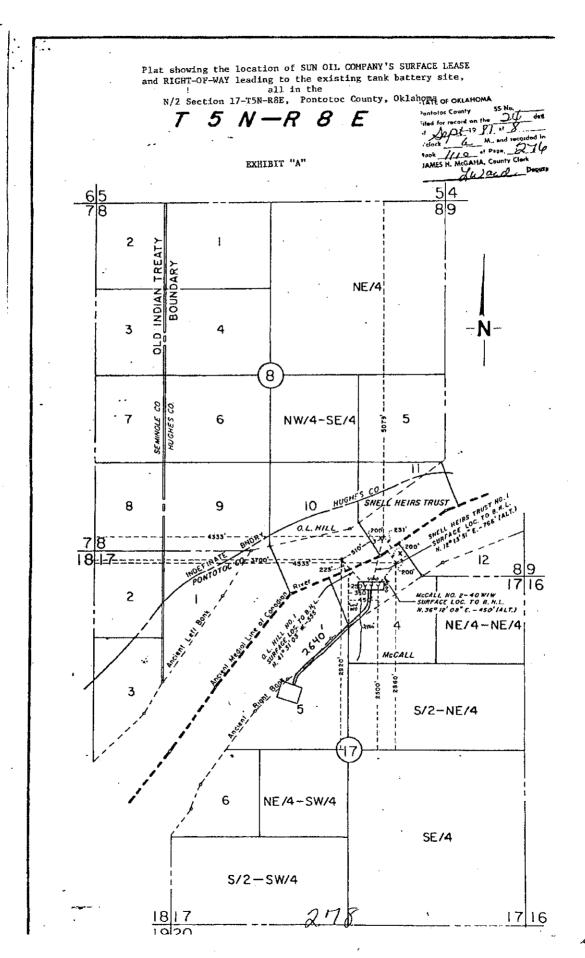

- 1. Statutory easement for roadway along Section line.
- 2. Pipeline easement in favor of Sinclair Pipe Line Company recorded Novebmer 29, 1927 in Book 89 at Page 40.
- 3. Pipeline easement in favor of J.W. Colvin recorded January 27, 1928 in book 93 at Page 69.
- 4. Pipeline easmeent recorded March 2, 1929 in Book 116 at Page 427.
- 5. Easement recorded Febuary 15, 1956 in Book 547 at Page 59.
- 6. Agreement recorded March 5, 1969 in Book 707 at Page 271.
- 7. Pipeline easement recorded May 26, 1969 in Book 771 at Page 206.
- 8. Pipeline easement recorded May 26, 1969 in Book 771 at Page 207.
- 9. Right of Way Agreement recorded August 6, 1998 in Book 1519 at Page 594.
- 10. Lease in favor of Sun Oil Company recorded September 24, 1981 in Book 1110 at Page 276.
- 11. Electric easement in favor of Western Farmers Electric Cooperative recorded December 7, 2007 in Book 2230 at Page 237.
- 12. Easement in favor of Western Farmers Electric Cooperative recorded December 7, 2007 in Book 2230 at Page 238.