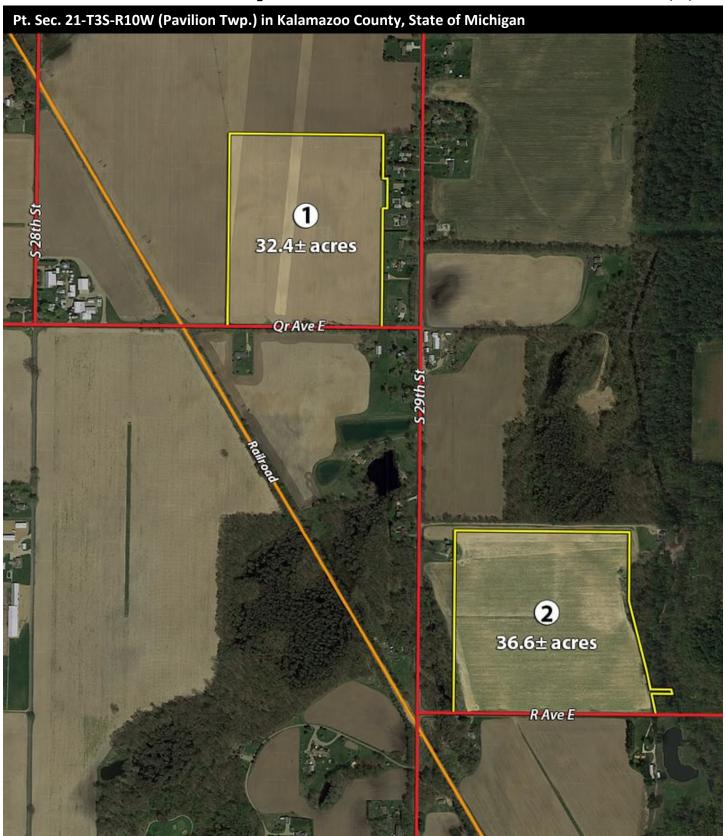

# EXHIBIT A Auction Tract Map

| Buyer(s): _ |  |
|-------------|--|
| Seller: _   |  |

Auction Date: 12/14/2020

Boundary lines and/or acreages depicted in the marketing materials and auction tract maps, including this Exhibit A, are approximations and are provided for identification and illustration purposes only. They are not provided or intended as survey products or as authoritative representations of property boundaries and/or acreages.

| Buyer(s): | <br> | <br> |
|-----------|------|------|
| Seller:   |      |      |