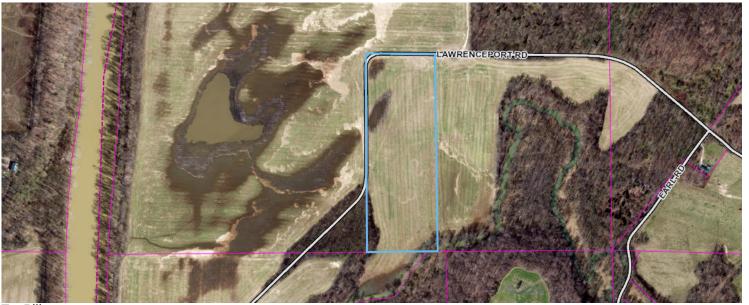

# Lawrence County, IN LAWRENCEPORT RD 39 DEGREES NORTH (855) GIS-3939

#### **Parcel Information**

Owner Name Pickett, Gregory O & Christinea

Owner Address 674 Jasper Mckeaigg Rd Bedford, In 47421

Parcel Number 47-10-23-400-002.000-001

Alt Parcel Number 01 000382 00 P2

Property Address Lawrenceport Rd, Mitchell, In 47446

Property Class Code 100

Property Class Vacant Land

Neighborhood Bono #1, 9101-001

Legal Description SEC 23 TWP 4 R1E 19.86A S CENT PT W 1/2 SE