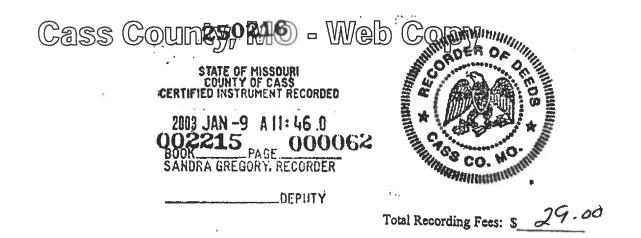

TRACT 13: Property Address: 24707 South State Route D Tax I.D. No.: 2578000 2020 St./Co./Ci. Real Estate Tax: \$4.32 (delinquent) 2020 Assessed Value: \$50.00 (Agricultural) 2020 Mill Levy: .076352 2019 and prior are paid