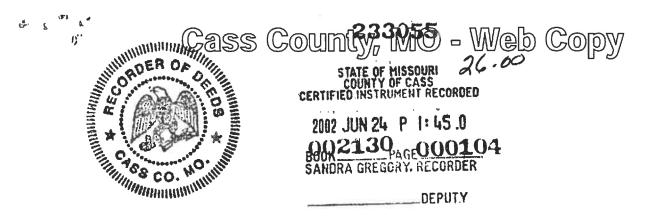

- 50. Easement or right-of-way in favor of Public Water Supply District No. 7, of record in Book 248 at Page 60. (Affects Tracts 10 and 22)
- 51. Rights acquired to Cass County, Missouri for road purposes of record in Book 322 at Pages 309 & 312. (Affects Tract 8)
- 52. Easement or right-of-way in favor of Stanolind Pipe Line Company, of record in Book 329 at Page 476. (Affects Tract 12)
- 53. Easement or right-of-way in favor of Kansas City Power & Light Company, of record in Book 352 at Page 8. (Affects Tract 16)
- 54. Easements or right-of-ways in favor of State of Missouri, of record in Book 355, Page 473, and Book 355, Page 471. (Affects Tract 12)
- 55. Easements or right-of-ways in favor of City of Cleveland, of record in Book 513 at Page 484 and Book 524 at Page 353. (Affects Tract 12)
- 56. Easement or right-of-way in favor of Kansas City Power & Light Company, of record in Book 715 at Page 220. (Affects Tract 12)
- 57. Easement or right-of-way in favor of Kansas City Power & Light Company, of record in Book 790 at Page 79. (Affects Tracts 10 and 22)
- 58. Easement or right-of-way in favor of Public Water Supply District No. 7, of record in Book 794 at Page 12. (Affects Tract 8)
- 59. Easement or right-of-way in favor of City of Cleveland, of record in Book 1231 at Page 201. (Affects Tract 12)
- 60. A portion of the land in question is within the boundaries of Public Water Supply District No. 2 Terms and conditions of Decree affecting the land and other property as set forth in Book 1230 at Page 5. (Affects Tracts 16 and 17)
- 61. Terms and conditions of a perpetual easement for the maintenance and repair of a gas pipe line over and across the South Half of the Southeast Quarter of the Southeast Quarter of Section 33, Township 45, Range 33, as now located and established as shown by Trustee's Deed of record in Book 2130 at Page 104. (Affects Tract 8)
- 62. Easement or right-of-way in favor of Public Water Supply District No. 7 of Cass County, Missouri, of record in Book 2932 at Page 537. (Affects Tract 12)
- 63. The subject property may be located within the boundaries of Western Cass Fire Protection District, as set forth in the instrument recorded in Book 831 at Page 86 and in Book 835 at Page 25, and may be subject to assessments by reason thereof. (Affects Tract 8)
- 64. Easements or right-of-ways in favor of the State of Missouri filed of record in Book 355 at pages 471 and 473, in Book 399 at page 204 and in Book 433 at Page 293. (Affects Tract 13)
- 65. Easement or right-of-way in favor of the City of Cleveland, Missouri filed in Book 524 at page 337. (Affects Tract 13)
- 66. Irrigation Agreement filed August 9, 2013 by and between the City of Cleveland, Missouri and Seba Bros. Farms, Inc. as Document No. 529217 in Book 3723 at page 313. (Affects Tracts 3 and 11)
- 67. Part of the land in question is within the boundaries of Public Water Supply District No. 2., as shown by Decree of the Circuit Court of Cass County, Missouri, filed in Book 513 at pages 282 and 283 and in Book 1230 at page 5. (Affects Tracts 3, 6, 16, 17, 18, 20 and 21)
- 68. Easement and right-of-way in favor of Kansas City Power & Light Company filed of record in Book 352 at page 134. (Affects Tract 18)
- 69. Easement or right-of-way in favor of Cudahy Pipe Line Company filed of record in Book 227 at page 122, which was last assigned to O.R. Burden Construction Corp by the instrument recorded in Book 400 at page 451. (Affects Tract 18)
- 70. Easement or right-of-way in favor of Kansas City Power & Light Company filed of record in Book 352 at page 14. (Affects Tract 19)
- 71. Easement or right-of-way in favor of AKAWA Natural Gas, LLC, a Kansas limited liability company filed of record in Book 2215 at page 62. (Affects Tract 19)
- 72. Easement or right-of-way in favor of Kansas City Power & Light Company filed of record in Book 352 at page 3. (Affects Tract 20)