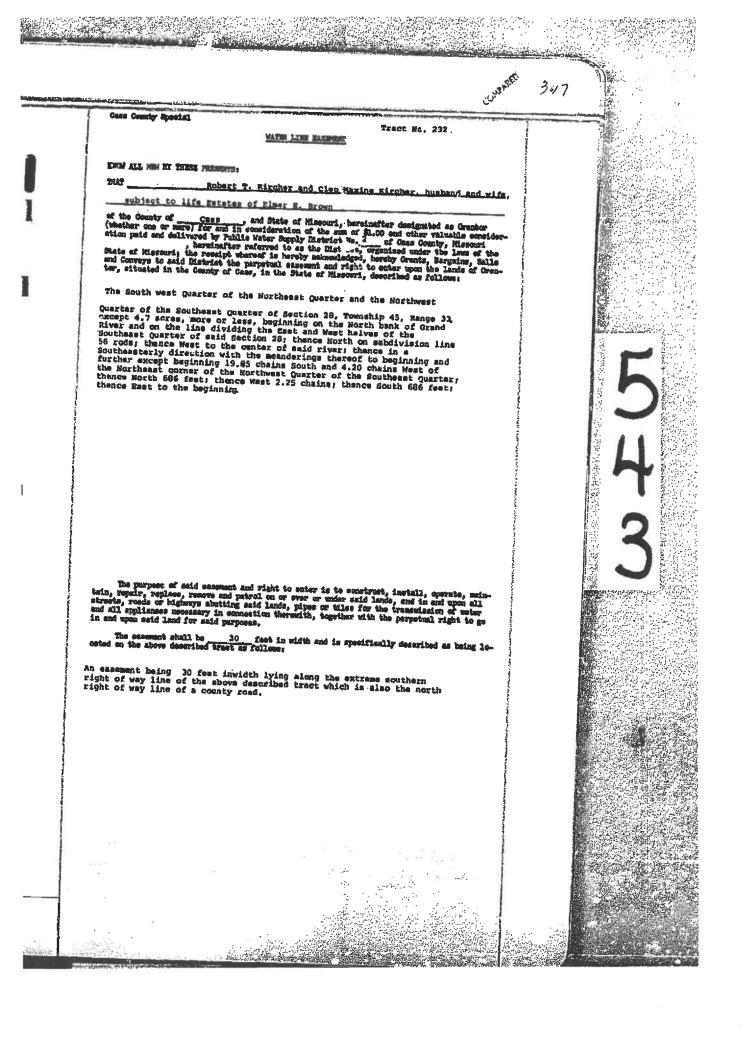

# **TRACT 20:**

The Southwest Quarter of the Northeast Quarter, and the Northwest Quarter of the Southeast Quarter of Section 28, EXCEPT a tract described as 4.7 acres, more or less, beginning on the North bank of Grand River and on the line dividing on the East and West halves of the Southeast Quarter of said Section 28; thence North on subdivision line 56 rods; thence West to center of river; thence Southeasterly with meanderings of said river to Place of Beginning; and ALSO EXCEPT a tract beginning 19.86 chains South and 4.2 chains West of the Northeast corner of the Northwest Quarter of the Southeast Quarter of said Section; thence North 686 feet; thence West 2.25 chains; thence South 686 feet; thence East to the Place of Beginning, all in Township 45, Range 33, Cass County, Missouri.