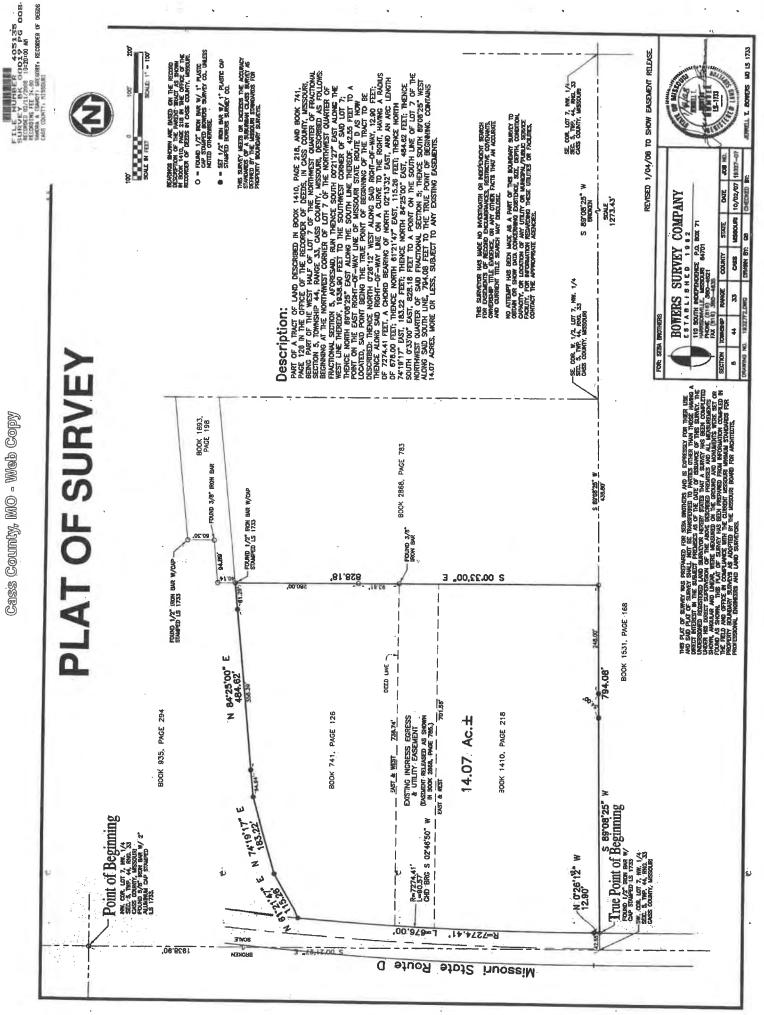

### **TRACT 10:**

Part of a tract of land described in Book 1410 page 287 in the Office of the Recorder of Deeds, Cass County, Missouri, being part of Lot 7 of the Northeast Quarter and part of Lot 7 of the Northwest Quarter all in Section 5, Township 44, Range 33, Cass County, Missouri, described as follows:

Beginning at the Northwest corner of Lot 7, of the Northwest Quarter of Section 5, aforesaid, run thence East along the North line thereof, 1980.05 feet to the True Point of Beginning of the tract to be described; continuing thence East along the North line of Lot 7 of the Northwest Quarter of said Section 5, 554.87 feet to the Northwest corner of Lot 7 of the Northeast Quarter of said Section 5; thence South 89 degrees 53 minutes 56 seconds East along the North line of Lot 7 of the Northeast Quarter of said Section 5, 737.21 feet; thence South 00 degrees 42 minutes 57 seconds East, 1888.35 feet to a point on the South line of Lot 7 of the Northeast Quarter of said Section 5; thence South 89 degrees 07 minutes 59 seconds West along the South line thereof, 737.14 feet to the Southwest corner of Lot 7 of the Northeast Quarter of said Section 5, 1100.74 feet; thence West, 819.00 feet to the approximate center line of an existing ditch; thence North 35 degrees 40 minutes 00 seconds East along the centerline, 140.77 feet; thence North 29 degrees 11 minutes 17 seconds East along said centerline, 169.31 feet; thence North 375.06 feet to the True Point of Beginning.