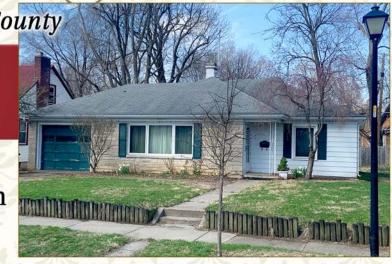

### Real Estate (Auction Thursday, April 29 . 6pm 815 Pemberton Dr., Ft. Wayne, IN 46805

### **HOME FEATURES:**

- 2 Bedroom, 1 Bath Ranch Home
- 1100 Square Feet
- Screened in Back Porch
- · Gas Forced Air Heat with Central AC
- Newer Replacement Windows
- Gutter Guard
- Concrete Patio
- Large Walk-In Pantry
- Crown Molding
- Ceiling Fans
- Large Walk Thru Bath
- Excellent Opportunity to buy in the '05, convenient to everything