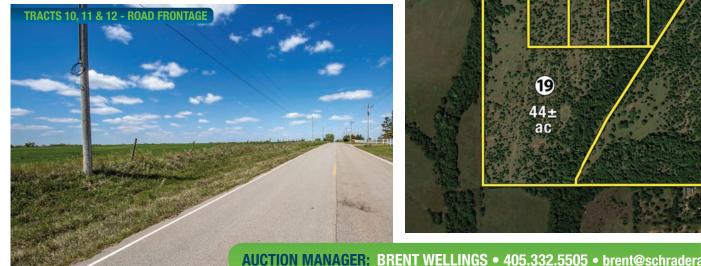

Rd, another excellent potential building

RACT 11: 10± acres fronting S. Frisco Rd, another nice tract to choose from. RACT 12: 28± acres access fronting S. risco Rd with an excellent combination

of open pasture and trees in the back, a

urrounding.

**RACT 1: 9± acres** fronting SW 59th St, xcellent potential building site with large 12 28± 10 ± acres acres 10 10± acres **RACT 3: 5± acres** fronting SW 59th St, nother tract with awesome views of the 8 9± acres RACT 4: 8± acres fronting SW 59th St, 7 10± acres RACT 5: 22± acres on the intersection of 6 10± acres SW 59th and S. Frisco Rd, nice corner lot! **RACT 6: 10± acres** fronting S. Frisco Rd, reat mixture of trees and open pasture. **RACT 7: 10± acres** fronting S. Frisco Rd, xcellent potential building site with a nice **RACT 8: 9± acres** fronting S. Frisco Rd. nother excellent potential building site!