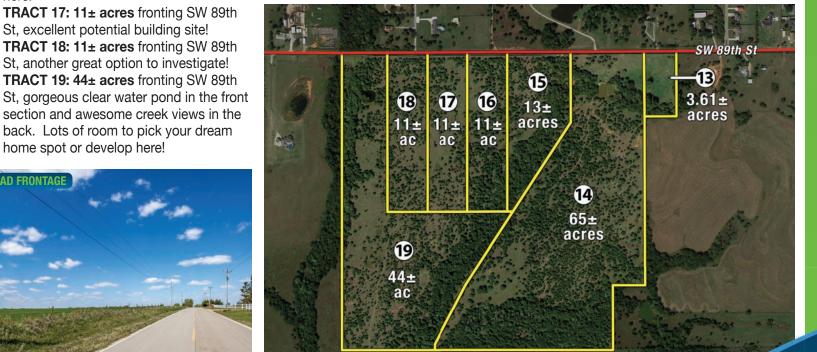

TRACT 13: 3.61± acres fronting SW 89th

St, beautiful potential building site with

TRACT 14: 65± acres with a nice pond

back side and all the room you could want

along the front, beautiful creek on the

to roam! This could be an outstanding

TRACT 15: 13± acres fronting SW 89th

St, with a clear water creek running along

TRACT 16: 11± acres fronting SW 89th

St, lots of potential building site options

TRACT 17: 11± acres fronting SW 89th

TRACT 18: 11± acres fronting SW 89th

section and awesome creek views in the

back. Lots of room to pick your dream

home spot or develop here!

St, another great option to investigate!

St, excellent potential building site!

building site or development tract.