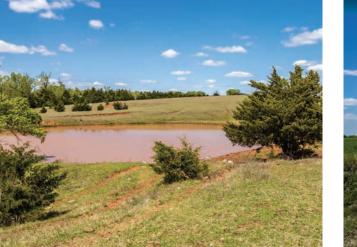

TRACT 13: 3.61± acres fronting SW 89th

St, beautiful potential building site with

TRACT 14: 65± acres with a nice pond

back side and all the room you could want

along the front, beautiful creek on the

to roam! This could be an outstanding

TRACT 15: 13± acres fronting SW 89th

St, with a clear water creek running along

TRACT 16: 11± acres fronting SW 89th

St, lots of potential building site options

TRACT 17: 11± acres fronting SW 89th

TRACT 18: 11± acres fronting SW 89th