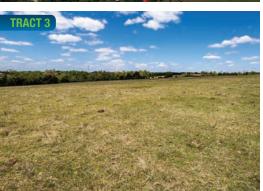

urrounding.

**RACT 1: 9± acres** fronting SW 59th St, xcellent potential building site with large 12 28± 10 ± acres acres 10 10± acres **RACT 3: 5± acres** fronting SW 59th St, nother tract with awesome views of the 8 9± acres RACT 4: 8± acres fronting SW 59th St, 7 10± acres RACT 5: 22± acres on the intersection of 6 10± acres SW 59th and S. Frisco Rd, nice corner lot! **RACT 6: 10± acres** fronting S. Frisco Rd, reat mixture of trees and open pasture. **RACT 7: 10± acres** fronting S. Frisco Rd, xcellent potential building site with a nice **RACT 8: 9± acres** fronting S. Frisco Rd. nother excellent potential building site!