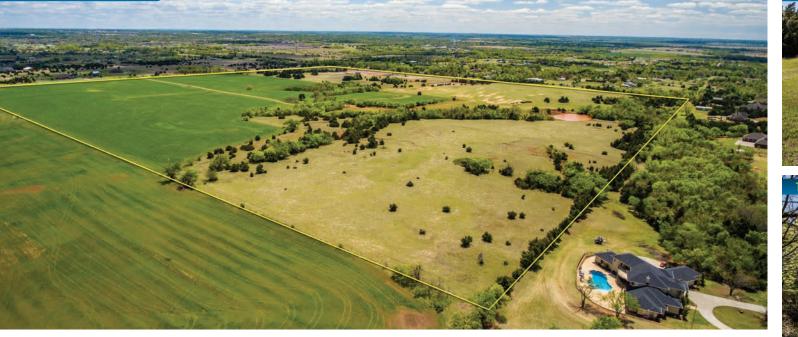

318± acres all in Mustang Schools and all sitting on paved roads! This auction represents an outstanding opportunity for the homesite, developer and investment minded Buyer to acquire some high-quality real estate. The properties are all located within Oklahoma City Limits and offer a variety of features to prospective Buyers. Multiple tracts boast open pasture land, large trees, ponds, stunning views and lots of potential to use the property for your desired purpose. Buyers are NEAR MUSTANG, OK Exciting AND able to bid on any individual tracts or combination of tracts that fit your needs. Study the auction tract map and photographs to see which property is the best fit for you!