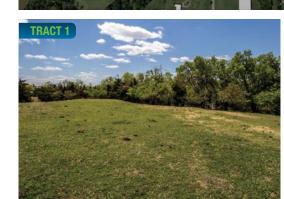

urrounding.

**RACT 1: 9± acres** fronting SW 59th St, xcellent potential building site with large 12 28± 10 ± acres acres 10 10± acres **RACT 3: 5± acres** fronting SW 59th St, nother tract with awesome views of the 8 9± acres RACT 4: 8± acres fronting SW 59th St, 7 10± acres RACT 5: 22± acres on the intersection of 6 10± acres SW 59th and S. Frisco Rd, nice corner lot! **RACT 6: 10± acres** fronting S. Frisco Rd, reat mixture of trees and open pasture. **RACT 7: 10± acres** fronting S. Frisco Rd, xcellent potential building site with a nice **RACT 8: 9± acres** fronting S. Frisco Rd. nother excellent potential building site!