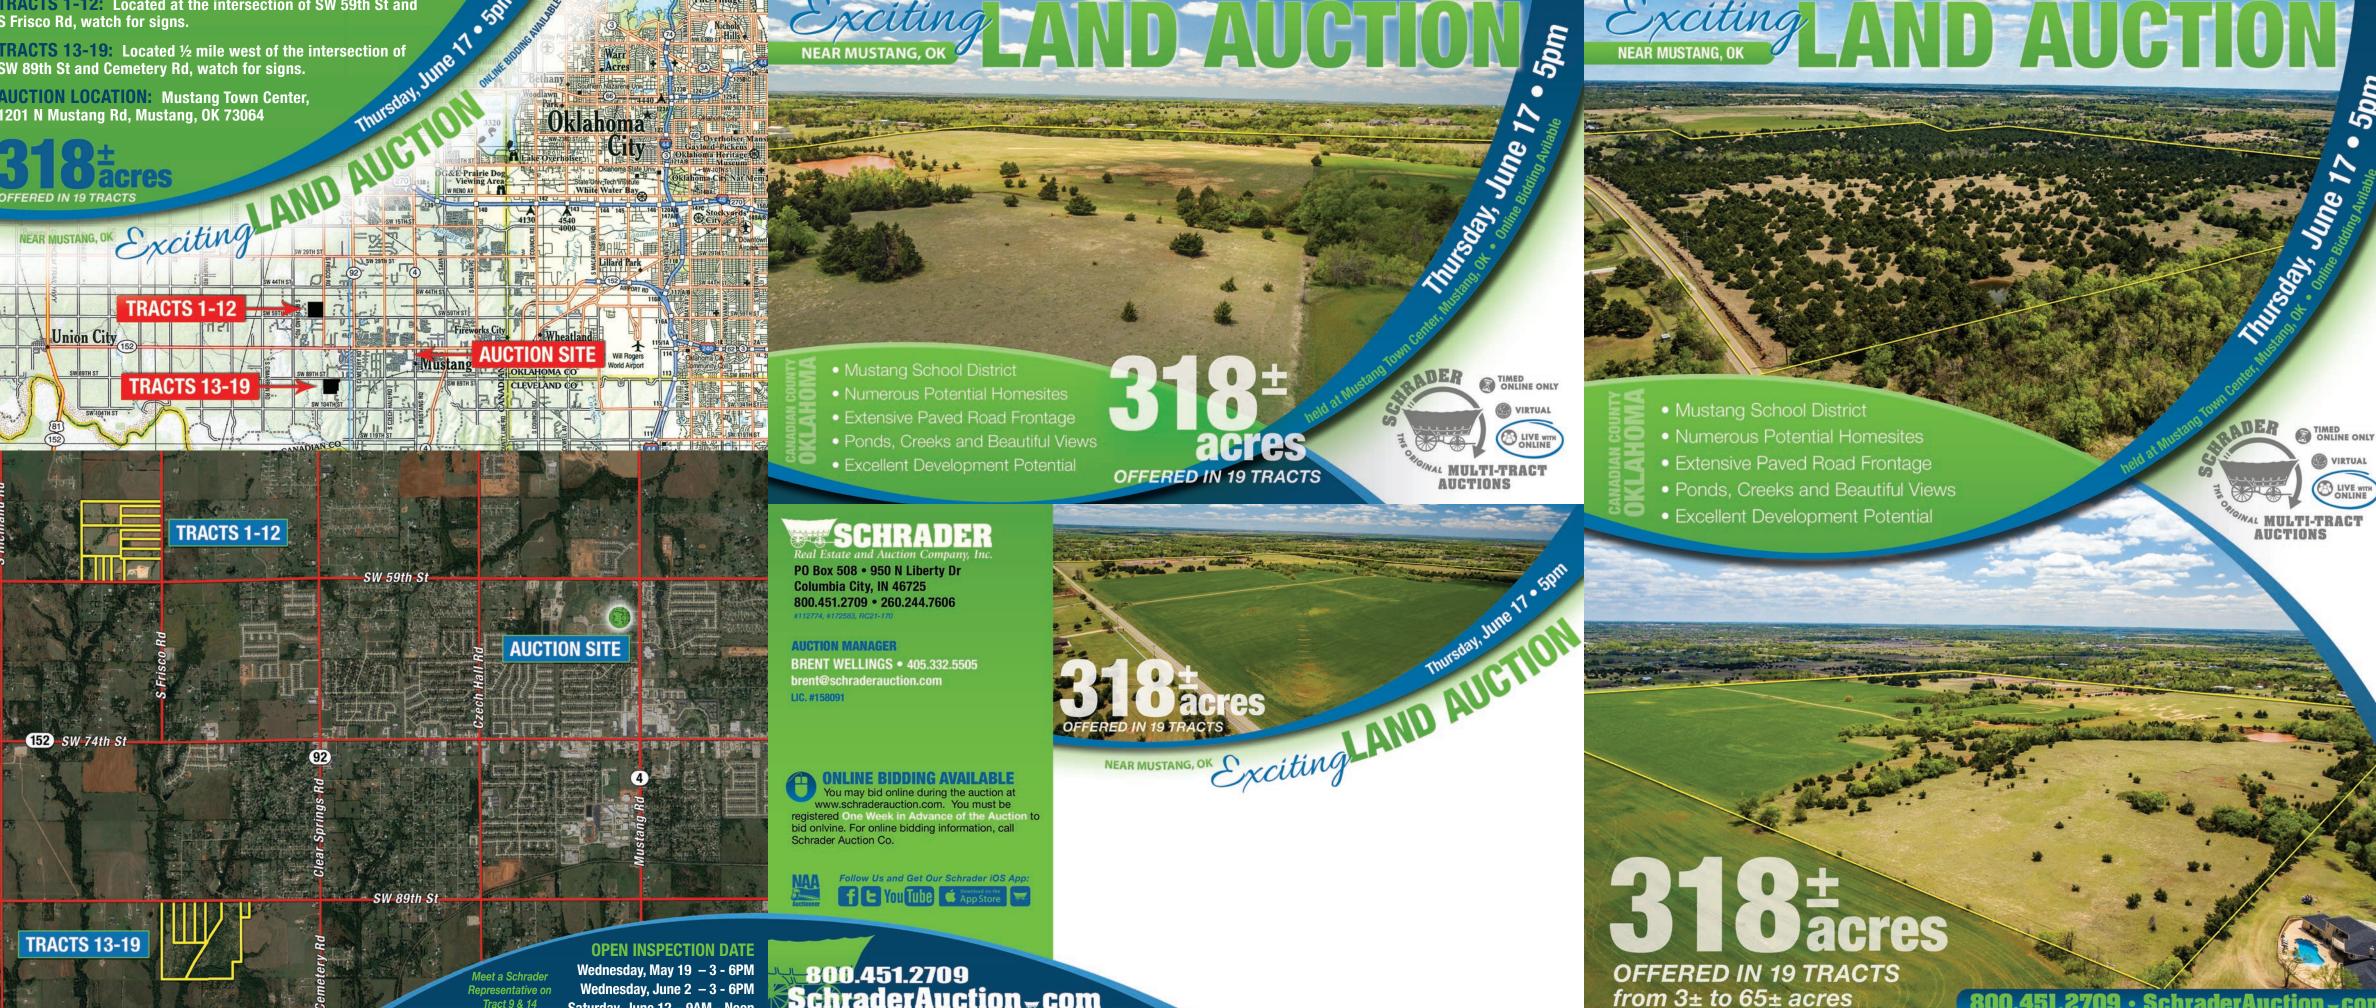

318± acres all in Mustang Schools and all sitting on paved roads! This auction represents an outstanding opportunity for the homesite, developer and investment minded Buyer to acquire some high-quality real estate. The properties are all located within Oklahoma City Limits and offer a variety of features to prospective Buyers. Multiple tracts boast open pasture land, large trees, ponds, stunning views and lots of potential to use the property for your desired purpose. Buyers are NEAR MUSTANG, OK Exciting AND able to bid on any individual tracts or combination of tracts that fit your needs. Study the auction tract map and photographs to see which property is the best fit for you!

urrounding.

**RACT 1: 9± acres** fronting SW 59th St, xcellent potential building site with large 12 28± 10 ± acres acres 10 10± acres **RACT 3: 5± acres** fronting SW 59th St, nother tract with awesome views of the 8 9± acres RACT 4: 8± acres fronting SW 59th St, 7 10± acres RACT 5: 22± acres on the intersection of 6 10± acres SW 59th and S. Frisco Rd, nice corner lot! **RACT 6: 10± acres** fronting S. Frisco Rd, reat mixture of trees and open pasture. **RACT 7: 10± acres** fronting S. Frisco Rd, xcellent potential building site with a nice **RACT 8: 9± acres** fronting S. Frisco Rd. nother excellent potential building site!