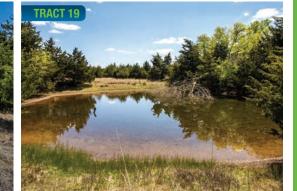

TRACT 13: 3.61± acres fronting SW 89th

St, beautiful potential building site with

TRACT 14: 65± acres with a nice pond

back side and all the room you could want

along the front, beautiful creek on the

to roam! This could be an outstanding

TRACT 15: 13± acres fronting SW 89th

St, with a clear water creek running along

TRACT 16: 11± acres fronting SW 89th

St, lots of potential building site options

TRACT 17: 11± acres fronting SW 89th

TRACT 18: 11± acres fronting SW 89th

section and awesome creek views in the

back. Lots of room to pick your dream

home spot or develop here!

St, another great option to investigate!

St, excellent potential building site!

building site or development tract.