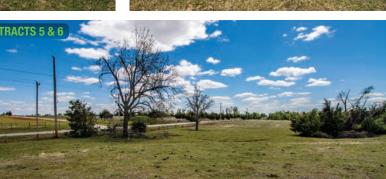

urrounding.

**RACT 1: 9± acres** fronting SW 59th St, xcellent potential building site with large 12 28± 10 ± acres acres 10 10± acres **RACT 3: 5± acres** fronting SW 59th St, nother tract with awesome views of the 8 9± acres RACT 4: 8± acres fronting SW 59th St, 7 10± acres RACT 5: 22± acres on the intersection of 6 10± acres SW 59th and S. Frisco Rd, nice corner lot! **RACT 6: 10± acres** fronting S. Frisco Rd, reat mixture of trees and open pasture. **RACT 7: 10± acres** fronting S. Frisco Rd, xcellent potential building site with a nice **RACT 8: 9± acres** fronting S. Frisco Rd. nother excellent potential building site!