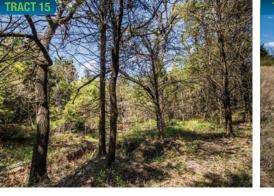

TRACT 15: 13± acres fronting SW 89th

St, with a clear water creek running along

TRACT 16: 11± acres fronting SW 89th

St, lots of potential building site options

TRACT 17: 11± acres fronting SW 89th

TRACT 18: 11± acres fronting SW 89th

section and awesome creek views in the

back. Lots of room to pick your dream

home spot or develop here!

St, another great option to investigate!

St, excellent potential building site!

building site or development tract.