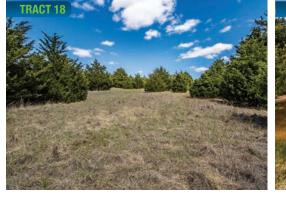

TRACT 15: 13± acres fronting SW 89th

St, with a clear water creek running along

TRACT 16: 11± acres fronting SW 89th

St, lots of potential building site options

TRACT 17: 11± acres fronting SW 89th

TRACT 18: 11± acres fronting SW 89th

section and awesome creek views in the

back. Lots of room to pick your dream

home spot or develop here!

St, another great option to investigate!

St, excellent potential building site!

building site or development tract.